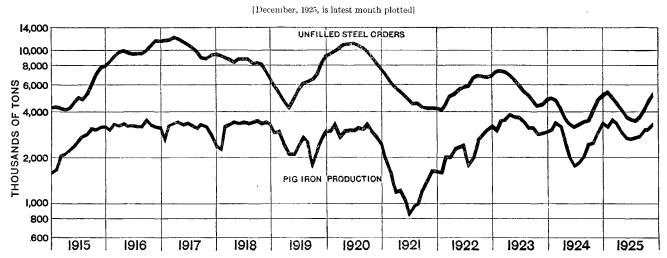

### PRELIMINARY SUMMARY FOR JANUARY

Early reports for January indicate increased industrial activity over December, gains being shown in the production of pig iron, steel ingots, zinc, and northern pine lumber, in the deliveries for consumption of tin and silk, in the grindings of corn, and in shipments of railroad locomotives and of electric industrial trucks and tractors. Douglas fir lumber output declined. The same comparisons hold good with January, 1925, except that pig iron and steel ingots declined in production. Unfilled steel orders on January 31 declined from both the previous month and a year ago, and fewer iron furnaces were in blast than at either previous period. Locomotive unfilled orders, though less than on December 31, were higher than a year ago.

|                                       |      | MON      | THLY     | AVE  | RAGE |       | 19    | 24   |        |      |        |       |      | 19     | 25   |      |       |          |       |      | 193      |
|---------------------------------------|------|----------|----------|------|------|-------|-------|------|--------|------|--------|-------|------|--------|------|------|-------|----------|-------|------|----------|
| COMMODITY                             | 1920 | 1921     | 1922     | 1923 | 1924 | 1925  | Nov.  | Dec. | Jan.   | Feb. | Mar.   | Apr.  | May  | June   | July | Aug  | Sept. | Oct.     | Nov.  | Dec. | Ja       |
|                                       |      | <u>'</u> | <u> </u> |      | ·    |       |       | 1    | 913 n  | nont | hly a  | verag | e=10 | 0      |      |      |       |          |       |      |          |
| Production:                           |      |          |          | [    |      | į     | •     |      | 1      | :    | _ ~~~~ | i     |      | 1      |      |      |       | Ī        |       | i    | ŧ        |
| Pig iron                              | 120  | 54       | 87       | 130  | 101  | 118   | 98    | 1.16 | 132    | 126  | 139    | 127   | 114  | 104    | 104  | 106  | 106   | 118      | 118   | 127  | 1:       |
| Steel ingots                          | 135  | 64       | 114      | 144  | 122  | 146   | 124   | 141  | 166    | 149  | 166    | 142   | 137  | 127    | 122  | 136  | 138   | 154      | 155   | 158  | 1        |
| Copper                                | 99   | 38       | 80       | 120  | 128  | 136   | 133   | 131  | 144    | 134  | 145    | 137   | 137  | 136    | 133  | 132  | 132   | 138      | 131   | 134  | 1        |
| Cement (shipments)                    | 108  | 107      | 131      | 153  | 164  | 177   | 139   | 74   | 69     | 81   | 139    | 195   | 226  | 237    | 245  | 249  | 240   | 207      | 137   | 94   |          |
| Anthracite coal                       |      | 99       | 58       | 104  | 99   | 68    | 89    | 97   | 97     | 94   | 93     | 98    | 107  | 102    | 109  | 113  | 1     |          | , 2   | 3    |          |
| Bituminous coal                       | 119  | 87       | 85       | 118  | 101  | 109   | 106   | 116  | 130    | 98   | . 94   | 85    | 89   | 93     | 99   | 113  | 117   | 133      | 127   | 132  | 1        |
| Electric energy (gross revenue sales) | 283  | 312      | 349      | 407  | 434  |       | 462   | 508  | 522    | 480  | 457    | 449   | 429  | 421    | 419  | 429  | 450   | 495      |       |      |          |
| Crude petroleum                       | 178  | 189      | 224      | 295  | 285  | 304   | 274   | 277  | 287    | 261  | 292    | 297   | 329  | 322    | 325  | 323  | 313   | 311      | 297   | 294  |          |
| Cotton (consumption)                  | 105  | 97       | 109      | 117  | 99   | 115   | 108   | 114  | 127    | 118  | 125    | 128   | 114  | 106    | 104  | 96   | 104   | 117      | 117   | 124  | 1        |
| Beef                                  | 119  | 113      | 126      | 130  | 133  | 139   | 149   | 134  | 146    | 105  | 129    | 131   | 132  | 127    | 145  | 135  | 144   | 173      | 137   | 152  | ļ        |
| Pork                                  | 113  | 117      | 130      | 160  | 151  | 128   | 152   | 191  | 199    | 152  | 115    | 109   | 116  | 136    | 107  | 96   | 97    | 122      | 127   | 162  | <b> </b> |
| Unfilled orders:                      |      |          |          |      |      |       | ĺ     |      | l      |      |        |       |      |        |      | 1    |       | ļ        |       |      | ĺ        |
| United States Steel Corporation.      | 170  | 90       | 96       | 102  | 68   | 73    | 68    | 82   | 85     | 89   | 82     | 75    | 69   | 63     | 60   | 59   | 63    | 70       | 78    | 85   | 1        |
| Stocks:                               |      |          |          |      |      | ĺ     | ĺ     |      | g<br>Ç |      | i      |       | İ    | ì      | i    |      |       |          |       | ĺ    | 1        |
| Crude petroleum 3                     | 143  | 171      | 265      | 311  | 369  | 290   | 379   | 374  | 296    | 295  | 294    | 294   | 297  | 296    | 294  | 289  | 287   | 284      | 283   | 278  | l        |
| Cotton (total)                        |      | 198      | 153      | 125  | 112  | 129   | 190   | 193  | 172    | 150  | 126    | 103   | 80   | 61     | 45   | 56   | 130   | 185      | 216   | 237  | 2        |
| Prices: 1                             | 1    | '        |          | l    |      |       | i     |      |        |      |        | 1     |      |        |      | į    |       |          |       | ł    |          |
| Wholesale index                       | 226  | 147      | 149      | 154  | 150  | 159   | 153   | 157  | 160    | 161  | 161    | 156   | 155  | 157    | 160  | 160  | 1+0   | 158      | 158   | 156  | 1        |
| Retail food                           |      | 153      | 142      | 146  | 146  | 145   | 150   | 152  | 154    | 151  | 151    | 151   | 152  | 155    | 160  | 160  | 159   | 162      | . 167 | 167  | 1        |
| Retail coal, bituminous.              |      | 197      | 188      | 190  | 169  | 167   | 171   | 171  | 170    | 172  | 169    | 161   | 159  | 158    | 159  | 160  | 168   | 170      | . 179 | 179  |          |
| Farm products                         |      | 116      | 124      | 135  | 134  | 147   | 137   | 139  | 146    | 146  | 151    | 147   | 146  | 148    | 149  | 152  | 144   | 143      | 144   | 143  |          |
| Business finances:                    |      |          |          | 1    | 1    | 1     |       |      | 1      |      |        |       |      |        |      | 1    | 1     |          |       |      | ! -      |
| Defaulted liabilities                 | 108  | 229      | 228      | 197  | 198  | 162   | 136   | 198  | 238    | 176  | 149    | 163   | 162  | 161    | 151  | 163  | 134   | 129      | 157   | 160  | 1        |
| Price 25 industrial stocks.           |      | 136      | 169      | 185  | 198  | 262   | 213   | 231  | 233    | 238  | 235    | 233   | 245  | 248    | 256  | 272  | 280   | 300      | 300   | 305  |          |
| Price 25 railroad stocks              |      | 64       | 75       | 72   | 81   | 99    | 92    | 95   | 96     | 98   | 95     | 92    | 96   | 96     | 97   | 101  | 102   | 103      | 106   | 111  | 1        |
| Banking:                              |      |          |          |      |      |       |       |      |        |      | 1      | -     |      | 1      | 1    |      |       |          |       | 1    | 1        |
| Clearings, New York City              | 257  | 205      | 230      | 226  | 264  | 300   | 284   | 325  | 339    | 267  | 296    | 290   | 302  | 305    | 297  | 256  | 276   | 329      | 298   | 342  | 3        |
| Clearings, outside                    |      | 212      | 230      | 276  | 284  | 315   | 290   | 317  | 323    | 273  | 309    | 308   | 297  | 317    | 323  | 293  | 313   | 353      | 319   | 348  |          |
| Commercial paper interest rate        |      | 118      | 80       | 90   | 71   | 73    | 59    | 64   | 66     | 66   | 71     | 72    | 70   | 70     | 71   | 72   | 78    | 80       | 79    | 79   |          |
| Distribution:                         | 101  | 110      | 1 00     |      | '-   | ''    | "     | ••   |        |      |        |       |      |        | ' '  |      |       |          |       | 1    | ı        |
| Imports (value)                       | 294  | 140      | 177      | 212  | 201  | 236   | 198   | 224  | 232    | 223  | 258    | 233   | 219  | 218    | 218  | 228  | 234   | 250      | 252   | 266  | 2        |
| Exports (value)                       | 331  | 181      | 154      | 168  | 185  | 198   | 238   | 214  | 216    | 179  | 219    | 193   | 179  | 156    | 164  | 184  | 203   | 237      | 216   | 226  |          |
| Sales, mail-order                     |      | 188      | 204      | 259  | 284  | 327   | 351   | 411  | 308    | 299  | 318    | 322   | 262  | 271    | 248  | 255  | 309   | 464      | 396   | 473  |          |
| Transportation:                       | 201  | 100      | 201      | 400  | 201  | 021   | 501   | ***  | 1000   | 200  | :      | 022   | 202  |        | 210  | 200  | 005   |          |       | 110  | ľ        |
| Freight, net ton-miles                | 137  | 105      | 115      | 139  | 131  |       | 139   | 128  | 135    | 123  | 129    | 123   | 136  | 131    | 139  | 153  | 151   | 161      | 149   |      | . .      |
|                                       |      |          | !        | 1    |      | 1     | ·     | 1    | 919 n  | nont | hly a  | verag | e=10 | )<br>0 | 1    | ,    | !     | <u>.</u> | 1     |      | •        |
| Production:                           |      |          |          | i    | I    | 1     | 1     |      | i      |      | 1      | ,     |      |        |      | [    |       | Ī        | ī.    | ı    | I        |
| Lumber:                               | 102  | 86       | 117      | 133  | 129  | 141   | 126   | 110  | 121    | 122  | 136    | 143   | 146  | 151    | 141  | 154  | 153   | 157      | 140   | 127  | L        |
| Building contracts                    | 72   | 69       | 102      | 106  | 108  | 138   | 105   | 100  | 91     | 83   | 138    | 157   | 148  | 143    | 145  | 166  | 155   | 148      | 146   | 137  | 1        |
| Stocks:                               | į    |          |          | 1    | ļ    |       |       |      |        |      |        |       |      |        |      |      |       | 1        |       |      |          |
| Beel                                  | 66   | 42       | 29       | 32   | 34   | 34    | 42    | 60   | 59     | 55   | 49     | 41    | 31   | 26     | 21   | 19   | 17    | 20       | 31    | 36   | •        |
| Pork                                  | 98   | 83       | 70       | 91   | 90   | 82    | 46    | 70   | 85     | 94   | 90     | 88    | 81   | 96     | 89   | 76   | 59    | 46       | 45    | 56   |          |
| Business finances:                    |      |          |          |      | ]    | l     |       |      | i      |      |        |       |      |        |      |      |       |          |       | 1    | 1        |
| Bond prices (40 issues)               | 86   | 87       | 107      | 104  | 108  | 112   | 110   | 110  | 110    | 111  | 111    | 111   | 113  | 114    | 112  | 111  | 111   | 111      | 112   | 112  | 1        |
| Banking:                              |      | 1        | 1        |      |      |       | [     |      |        | 1    |        |       |      |        |      |      | 1     |          |       |      | 1        |
| Debits outside New York City          | 114  | 91       | 95       | 107  | 108  | 122   | 107   | 124  | 127    | 106  | 121    | 117   | 116  | 124    | 123  | 113  | 119   | 137      | 122   | 137  | 1        |
| Federal Reserve—                      | 1    |          |          |      |      |       |       |      | 1      | [    | 1      | 1     |      |        |      | i    |       |          |       | -0.  | 1        |
| Bills discounted                      | 132  | 91       | 28       | 39   | 19   | 26    | 11    | 16   | 14     | 22   | 21     | 21    | 21   | 24     | 24   | 30   | 33    | 30       | 32    | 39   | 1        |
| Total reserves                        | 97   | 122      | 144      | 146  | 146  | 134   | 143   | 139  | 141    | 138  | 137    | 137   | 136  | 135    | 134  | 132  | 131   | 132      | 131   | 129  | 1        |
| Ratio                                 |      | 122      | 154      | 152  | 160  | 149   | 154   | 145  | 155    | 151  | 154    | 154   | 153  | 153    | 154  | 149  | 144   | 144      | 142   | 134  |          |
|                                       | 1    |          |          |      |      | 1 *** | ۱ ۰۰۰ |      | 1      |      |        | 1     | -50  | *20    | **** | . 10 | ***   | TIL      | 114   | 10.3 | 1 "      |