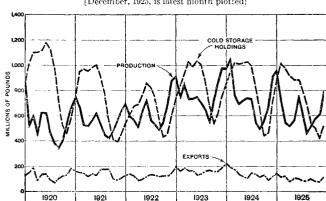

ds and storage holdings increased over December 31, 1924, though averaging less for the year.

#### MEATS AND DAIRY PRODUCTS

The movement and slaughter of cattle and calves was heavier in 1925 than in the previous year, each month with few exceptions showing increases over the corresponding months of 1924. Prices of cattle and calves exhibited weakening tendencies toward the close of the year, but for 1925 averaged more than 10 per cent higher than in the preceding year.

The movement and slaughter of hogs was smaller in 1925 than in the preceding year, almost every month recording declines from the previous year. Prices of hogs exhibited an increase of more than 40 per cent in 1925 as compared with the preceding year.

PRODUCTION, EXPORTS, AND STORAGE HOLDINGS OF PORK AND PORK PRODUCTS



[December, 1925, is latest month plotted]

The movement and slaughter of sheep and lambs in 1925 showed little change from 1924, while prices continued to advance toward the end of the year, making the yearly averages more than 5 per cent higher than in 1924.

Production of beef in 1925 was larger than in the previous year, practically each month showing increases over the corresponding month of the previous year. Storage holdings of beef at the end of the year were 40 per cent smaller than at the end of 1924, while the wholesale prices of steer rounds for the year averaged higher than in 1924.

Production of pork products was almost 15 per cent smaller in 1925 than in the preceding year. Storage holdings of pork products on December 31 were considerably smaller than a year earlier, whil