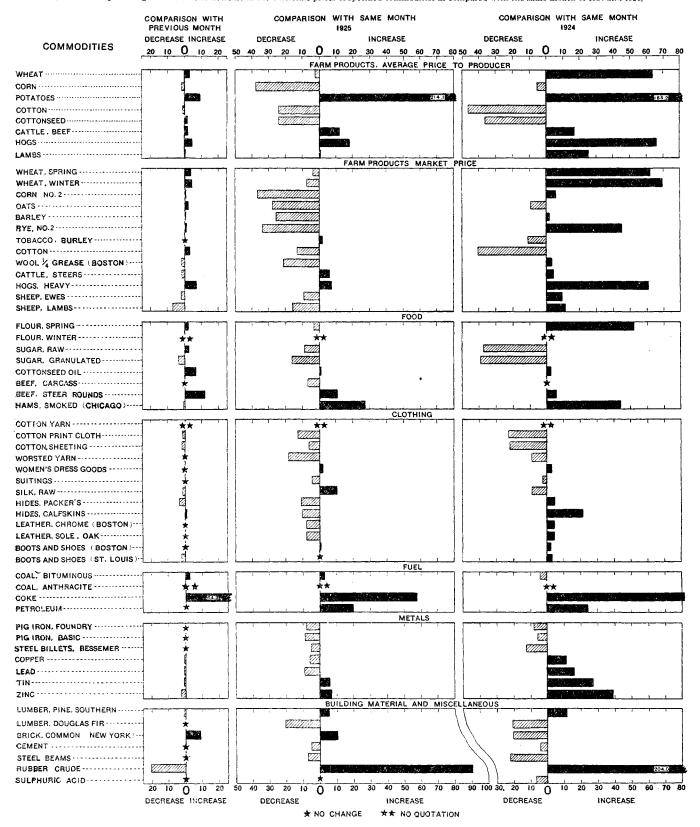

#### WHOLESALE PRIČES IN JANUARY

[Bars denote percentages of increase or decrease in the wholesale prices of specified commodities as compared with the same month of 1925 and 1924]

# WHOLESALE PRICE COMPARISONS

Note.—Prices to producer on farm products and market price of wool are from U. S. Department of Agriculture, Bureau of Agricultural Economics; nonferrous metals from the Engineering and Mining Journal-Press. All other prices are from U. S. Department of Labor, Bureau of Labor Statistics. As far as possible all quotations represent prices to producer or at mill. See diagram on page 4.

|                                                                                                                                                                                                                                                                                                                                                                                                                                                                                                                                                                                                                                                                                                                                                                                                                                                                                                                                                                                                                                                                                                                                                                                                                                                                                                                                                                                                                                                                                                                                                                                                                                                                                                                                                                                                                                                                                                                                                                                                                                                                                                                               |                                                                                      | A                                                                                                  | CTUAL PRIC<br>(dollars)                                                                                               | CE.                                                                                                                   | INCREAS                                                                                             | CENT<br>E (+) OR<br>ASE (-)                                                                                                    |                                                                                         | ATIVE PI<br>average:                                                                    |                                                                                         |
|-------------------------------------------------------------------------------------------------------------------------------------------------------------------------------------------------------------------------------------------------------------------------------------------------------------------------------------------------------------------------------------------------------------------------------------------------------------------------------------------------------------------------------------------------------------------------------------------------------------------------------------------------------------------------------------------------------------------------------------------------------------------------------------------------------------------------------------------------------------------------------------------------------------------------------------------------------------------------------------------------------------------------------------------------------------------------------------------------------------------------------------------------------------------------------------------------------------------------------------------------------------------------------------------------------------------------------------------------------------------------------------------------------------------------------------------------------------------------------------------------------------------------------------------------------------------------------------------------------------------------------------------------------------------------------------------------------------------------------------------------------------------------------------------------------------------------------------------------------------------------------------------------------------------------------------------------------------------------------------------------------------------------------------------------------------------------------------------------------------------------------|--------------------------------------------------------------------------------------|----------------------------------------------------------------------------------------------------|-----------------------------------------------------------------------------------------------------------------------|-----------------------------------------------------------------------------------------------------------------------|-----------------------------------------------------------------------------------------------------|--------------------------------------------------------------------------------------------------------------------------------|-----------------------------------------------------------------------------------------|-----------------------------------------------------------------------------------------|-----------------------------------------------------------------------------------------|
| COMMODITIES                                                                                                                                                                                                                                                                                                                                                                                                                                                                                                                                                                                                                                                                                                                                                                                                                                                                                                                                                                                                                                                                                                                                                                                                                                                                                                                                                                                                                                                                                                                                                                                                                                                                                                                                                                                                                                                                                                                                                                                                                                                                                                                   | Unit                                                                                 | December, 1925                                                                                     | January,<br>1926                                                                                                      | January,<br>1925                                                                                                      | January,<br>1926,<br>from<br>Decem-<br>ber, 1925                                                    | January,<br>1926,<br>from<br>January,<br>1925                                                                                  | De-<br>cem-<br>ber,<br>1925                                                             | Jan-<br>uary,<br>1926                                                                   | Jan-<br>uary,<br>1925                                                                   |
| FARM PRODUCTS—AVERAGE PRICE TO PRODUCERS                                                                                                                                                                                                                                                                                                                                                                                                                                                                                                                                                                                                                                                                                                                                                                                                                                                                                                                                                                                                                                                                                                                                                                                                                                                                                                                                                                                                                                                                                                                                                                                                                                                                                                                                                                                                                                                                                                                                                                                                                                                                                      |                                                                                      |                                                                                                    |                                                                                                                       |                                                                                                                       |                                                                                                     |                                                                                                                                |                                                                                         |                                                                                         |                                                                                         |
| Wheat Corn Potatoes Cotton Cottonseed Cattle, beef Hogs Lambs                                                                                                                                                                                                                                                                                                                                                                                                                                                                                                                                                                                                                                                                                                                                                                                                                                                                                                                                                                                                                                                                                                                                                                                                                                                                                                                                                                                                                                                                                                                                                                                                                                                                                                                                                                                                                                                                                                                                                                                                                                                                 | Pound Pound Pound                                                                    | 1. 537<br>. 707<br>2. 015<br>. 174<br>27. 87<br>. 0618<br>. 1051<br>. 1267                         | 1. 581<br>. 696<br>2. 205<br>. 172<br>28. 40<br>. 0631<br>. 1099<br>. 1279                                            | 1, 621<br>1, 120<br>. 702<br>. 227<br>37, 50<br>. 0563<br>. 931<br>. 1269                                             | +2.9<br>-1.6<br>+9.4<br>-1.1<br>+1.9<br>+2.1<br>+4.6<br>+0.9                                        | $\begin{array}{c} -2.5 \\ -37.9 \\ +214.1 \\ -24.2 \\ -24.3 \\ +12.1 \\ +18.0 \\ +0.8 \end{array}$                             | 194<br>114<br>338<br>145<br>128<br>105<br>140<br>208                                    | 200<br>113<br>369<br>143<br>130<br>107<br>147<br>210                                    | 205<br>181<br>118<br>189<br>172<br>95<br>124<br>208                                     |
| Wheat, No. 1, northern spring (Chicago) Wheat, No. 2, red, winter (Chicago) Corn, contract grades, No. 2, eash (Chicago) Oats, contract grades, cash (Chicago) Barley, fair to good, malting (Chicago) Rye, No. 2, eash (Chicago) Tobacco, burley, good leaf, dark red (Louisville) Cotton, middling upland (New York) Wool, ½ blood combing, Ohio and Pennsylvania fleeces (Boston) Cattle, steers, good to choice, corn fed (Chicago) Hogs, heavy (Chicago) Sheep, ewes (Chicago) Sheep, lambs (Chicago)                                                                                                                                                                                                                                                                                                                                                                                                                                                                                                                                                                                                                                                                                                                                                                                                                                                                                                                                                                                                                                                                                                                                                                                                                                                                                                                                                                                                                                                                                                                                                                                                                    | Bushel Bushel Bushel Bushel Bushel Bushel Bushel Bushel Bushel                       | . 202<br>. 55<br>10. 044                                                                           | 1. 835<br>1. 870<br>.804<br>.430<br>.720<br>1. 052<br>25. 00<br>.208<br>.54<br>9. 875<br>11. 625<br>7. 894<br>14. 844 | 1, 909<br>2, 006<br>1, 271<br>596<br>973<br>1, 585<br>24, 50<br>2, 40<br>69<br>9, 310<br>10, 800<br>8, 690<br>17, 630 | +3.8<br>+4.1<br>+0.9<br>+1.9<br>+0.6<br>+1.3<br>0.0<br>+3.0<br>-1.8<br>-1.7<br>+6.8<br>-2.1<br>-6.9 | -3. 9<br>-6. 8<br>-36. 7<br>-27. 9<br>-26. 0<br>-33. 6<br>+2. 0<br>-13. 3<br>-21. 7<br>+6. 1<br>+7. 6<br>-9. 2<br>-15. 8       | 194<br>182<br>127<br>112<br>115<br>163<br>189<br>158<br>220<br>118<br>130<br>172<br>205 | 201<br>190<br>129<br>114<br>115<br>165<br>189<br>162<br>216<br>116<br>139<br>168<br>190 | 209<br>203<br>203<br>159<br>156<br>249<br>186<br>188<br>276<br>109<br>129<br>185<br>226 |
| FOOD  Flour, standard patents (Minneapolis) Flour, winter straights (Kansas City) Sugar, 96° centrifugal (New York) Sugar, granulated, in barrels (New York) Cottonseed oil, prime summer yellow (New York) Beef, fresh carcass good native steers (Chicago)                                                                                                                                                                                                                                                                                                                                                                                                                                                                                                                                                                                                                                                                                                                                                                                                                                                                                                                                                                                                                                                                                                                                                                                                                                                                                                                                                                                                                                                                                                                                                                                                                                                                                                                                                                                                                                                                  | Barrel<br>Barrel<br>Pound                                                            | 9. 180<br>7. 888<br>. 041<br>. 053                                                                 | 9.406<br>8.335<br>.042<br>.051                                                                                        | 9. 694<br>8. 805<br>. 046<br>. 061                                                                                    | +2.5<br>+5.7<br>+2.4<br>-3.8                                                                        | -3.0<br>-5.3<br>-8.7<br>-16.4                                                                                                  | 200<br>205<br>118<br>123                                                                | 205<br>217<br>119<br>119                                                                | 212<br>229<br>131<br>142                                                                |
| Pork, smoked hams (Chicago)                                                                                                                                                                                                                                                                                                                                                                                                                                                                                                                                                                                                                                                                                                                                                                                                                                                                                                                                                                                                                                                                                                                                                                                                                                                                                                                                                                                                                                                                                                                                                                                                                                                                                                                                                                                                                                                                                                                                                                                                                                                                                                   | : Pound                                                                              | 161.                                                                                               | .113<br>.170<br>.147<br>.278                                                                                          | .112<br>.183<br>.133<br>.219                                                                                          | +6.6<br>0.0<br>+12.2<br>-0.7                                                                        | +0.9<br>-7.1<br>+10.5<br>+26.9                                                                                                 | 146<br>131<br>100<br>168                                                                | 156<br>131<br>112<br>167                                                                | 154<br>141<br>102<br>132                                                                |
| CLOTHING  Cotton yarns, carded, white, northern, mulespun, 22-1 cones (Boston) Cotton print cloth, 27 inches, 64 x 60-7.60 yards to pound (Boston) Cotton sheeting, brown 4/4 Ware Shoals L. L. (New York) Worsted yarns, 2/32's crossbred stock, white, in skein (Boston) Worsted yarns, 2/32's crossbred stock, white, in skein (Boston) Women's dress goods, French, 35-36 inches at ntills, serge Suitings, wool, dyed blue, 55-56 inches, 16-ounce Middlesex (N. Y.). Silk, raw Japanese, Kansas No. 1 (New York) Hides, green salted, packer's heavy native steers (Chicago) Hides, calfskins, No. 1, country, 8 to 15 pounds (Chicago) Leather, chrome calf, dull or bright "B' grades (Boston) Leather, sole, oak, scoured backs, heavy (Boston) Boots and shoes, men's black calf, blucher (Massachusetts) Boots and shoes, men's dress welt tan calf (St. Louis)                                                                                                                                                                                                                                                                                                                                                                                                                                                                                                                                                                                                                                                                                                                                                                                                                                                                                                                                                                                                                                                                                                                                                                                                                                                    | Yard. Yard. Pound. Yard. Yard. Pound. Pound. Pound. Pound. Square foot. Pound. Pair. | . 061<br>. 103<br>1, 550<br>. 800<br>3, 600<br>6, 811<br>. 153<br>. 192<br>. 460<br>. 460<br>6, 40 | . 403<br>. 060<br>. 101<br>1. 550<br>. 800<br>3. 600<br>6. 713<br>. 150<br>. 193<br>. 460<br>. 460<br>6. 40<br>5. 00  | . 437<br>. 069<br>. 108<br>1. 900<br>. 784<br>3. 780<br>6. 076<br>. 169<br>. 215<br>. 500<br>. 500<br>6. 35<br>5. 00  | +0.2<br>-1.6<br>-1.9<br>0.0<br>0.0<br>-1.4<br>-3.8<br>+0.5<br>0.0<br>0.0<br>0.0<br>-2.5             | $\begin{array}{c} -7.8 \\ -13.0 \\ -6.5 \\ -18.4 \\ +2.0 \\ -4.8 \\ +10.5 \\ -11.2 \\ -8.0 \\ -8.0 \\ +0.8 \\ 0.0 \end{array}$ | 162<br>177<br>167<br>200<br>254<br>233<br>187<br>85<br>102<br>171<br>103<br>206<br>162  | 163<br>174<br>165<br>200<br>254<br>233<br>184<br>82<br>102<br>171<br>103<br>206<br>158  | 177<br>199<br>176<br>245<br>249<br>245<br>167<br>92<br>114<br>186<br>114<br>204<br>158  |
| FUEL (Christian Control of Christian |                                                                                      | 2.20                                                                                               | 9.40                                                                                                                  | 2.00                                                                                                                  | 100                                                                                                 | 100                                                                                                                            | ,,,                                                                                     | 150                                                                                     | 154                                                                                     |
| Coal, bituminous, mine run lump (Cincinnati). Coal, anthracite, chestnut (New York tidewater). Coke, Connellsville (range of prompt and future) furnace—at ovens Petroleum, crude, Kansas-Oklahoma—at wells                                                                                                                                                                                                                                                                                                                                                                                                                                                                                                                                                                                                                                                                                                                                                                                                                                                                                                                                                                                                                                                                                                                                                                                                                                                                                                                                                                                                                                                                                                                                                                                                                                                                                                                                                                                                                                                                                                                   | Long ton                                                                             | 3. 39<br>4. 45<br>1. 550                                                                           | 3. 49<br>7. 31<br>1. 550                                                                                              | 3, 39<br>11, 75<br>4, 64<br>1, 293                                                                                    | +2.9<br>+64.3<br>0.0                                                                                | +2. 9<br>+57. 6<br>+19. 9                                                                                                      | 154<br>182<br>166                                                                       | 300<br>166                                                                              | 154<br>221<br>190<br>138                                                                |
| METALS                                                                                                                                                                                                                                                                                                                                                                                                                                                                                                                                                                                                                                                                                                                                                                                                                                                                                                                                                                                                                                                                                                                                                                                                                                                                                                                                                                                                                                                                                                                                                                                                                                                                                                                                                                                                                                                                                                                                                                                                                                                                                                                        |                                                                                      |                                                                                                    |                                                                                                                       |                                                                                                                       |                                                                                                     |                                                                                                                                |                                                                                         |                                                                                         |                                                                                         |
| Pig iron, foundry No. 2, northern (Pittsburgh) Pig iron, basic, valley furnace. Steel, billets, Bessemer (Pittsburgh) Copper ingots, electrolytic, early delivery (New York) Lead, pig, delivered, for early delivery (New York) Tin, pig, for early delivery (New York) Zinc, slab, western (St. Louis)                                                                                                                                                                                                                                                                                                                                                                                                                                                                                                                                                                                                                                                                                                                                                                                                                                                                                                                                                                                                                                                                                                                                                                                                                                                                                                                                                                                                                                                                                                                                                                                                                                                                                                                                                                                                                      | Long ton Pound Pound Pound                                                           | 20.00<br>35.00<br>1387<br>.0931<br>.6195                                                           | 22. 26<br>20. 00<br>35. 00<br>. 1382<br>. 0926<br>. 6142<br>. 0830                                                    | 24. 14<br>21. 88<br>37. 00<br>. 1471<br>. 1017<br>. 5769<br>. 0774                                                    | 0. 0<br>0. 0<br>0. 0<br>-0. 4<br>-0. 5<br>-0. 9<br>-3. 2                                            | -7.8<br>-8.6<br>-5.4<br>-6.1<br>-8.9<br>+6.5<br>+7.2                                                                           | 139<br>136<br>136<br>91<br>213<br>140<br>156                                            | 139<br>136<br>136<br>91<br>212<br>139<br>151                                            | 151<br>149<br>144<br>96<br>233<br>130<br>141                                            |
| BUILDING MATERIAL AND MISCELLANEOUS                                                                                                                                                                                                                                                                                                                                                                                                                                                                                                                                                                                                                                                                                                                                                                                                                                                                                                                                                                                                                                                                                                                                                                                                                                                                                                                                                                                                                                                                                                                                                                                                                                                                                                                                                                                                                                                                                                                                                                                                                                                                                           |                                                                                      |                                                                                                    |                                                                                                                       |                                                                                                                       |                                                                                                     |                                                                                                                                |                                                                                         |                                                                                         |                                                                                         |
| Lumber, pine, southern, yellow flooring, 1 x 4, "B" and better (Hattiesburg district) Lumber, Douglas fir, No. 1, common s 1 s, 1 x 8 x 10 (Washington) Brick, common red, domestic building (New York)                                                                                                                                                                                                                                                                                                                                                                                                                                                                                                                                                                                                                                                                                                                                                                                                                                                                                                                                                                                                                                                                                                                                                                                                                                                                                                                                                                                                                                                                                                                                                                                                                                                                                                                                                                                                                                                                                                                       | M feet<br>M feet<br>Thousand                                                         | 49. 83<br>15. 50<br>14. 75                                                                         | 49, 43<br>15, 50<br>16, 00                                                                                            | 46. 95<br>19. 50<br>J4. 50                                                                                            | -0.8<br>0.0<br>+8.5                                                                                 | +5.3<br>-20.5<br>+10.3                                                                                                         | 216<br>168<br>225                                                                       | 215<br>1 <b>6</b> 8<br>244                                                              | 204<br>212<br>221                                                                       |
| Cement, Portland, net without bags to trade, f. o. b., plant (Chicago Jistrict).  Steel beams, mill (Pittsburgh) Rubber, Para, Island, fine (New York) Sulphuric acid, 66° (New York)                                                                                                                                                                                                                                                                                                                                                                                                                                                                                                                                                                                                                                                                                                                                                                                                                                                                                                                                                                                                                                                                                                                                                                                                                                                                                                                                                                                                                                                                                                                                                                                                                                                                                                                                                                                                                                                                                                                                         | Pound                                                                                | 1.95<br>.764                                                                                       | 1. 65<br>1. 95<br>. 605<br>. 70                                                                                       | 1.74<br>2.10<br>.318<br>.70                                                                                           | 0. 0<br>0. 0<br>-20, 8<br>0. 0                                                                      | -5. 2<br>-7. 1<br>+90. 3<br>0. 0                                                                                               | 163<br>129<br>95<br>70                                                                  | 163<br>129<br>75<br>70                                                                  | 172<br>139<br>39<br>70                                                                  |