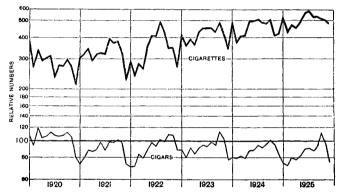

o the United States were smaller than in the previous year, while the visible supply in the United States on December 31 was more than 30 per cent larger than at the end of 1924. Imports of tea were almost 10 per cent larger in 1925 than in the preceding year.

#### TOBACCO

The tobacco crop, according to the final estimate, was about 7 per cent larger than in 1924. Sales of unmanufactured tobacco at loose-leaf warehouses in 1925 were about 30 per cent larger than in the preceding year, the greatest increases occurring during the last half of the year. Exports of leaf tobacco were smaller than in 1924, while tobacco stocks at the end of the year were about 6 per cent greater

RELATIVE CONSUMPTION OF CIGARS AND CIGARETTES [1913 monthly average=190. December, 1925, is latest month plotted]



than at the end of 1924. Consumption of manufactured tobacco and snuff was slightly smaller than in the preceding year, increases in the last quarter being insufficient to offset declines in the preceding nine months. Consumption of cigars, as seen from taxpaid withdrawals, was about 2 per cent smaller than in the preceding year while the consumption of cigarettes increased more than 10 per cent. Cigarette exports, however, were more than 20 per cent smaller than in 1924.

#### WATER TRANSPORTATION

Traffic through the Sault Ste. Marie canals was more than 10 per cent heavier in 1925 than in the previous year, almost every month showing increases over the corresponding month of 1924. River traffic on the Ohio and Mississippi was likewise heavier than in 1924. The tonnage of vessels clear