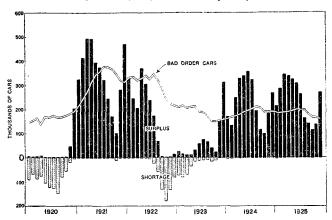

howing an increase over the same month of 1924. Despite the large carloadings there was a larger available surplus of freight cars at the end of December than at the end of the same month of the year previous, while for 1925 as a whole, car surplusages averaged about 5 per cent greater than in the preceding year. Freight cars in bad order at the end of the year were smaller in number than at any time during the past two years, being equivalent to about 7 per cent of the total number of cars in use. Only about half as many freight cars were ordered from manufacturers in 1925 than in the preceding year, but the last two months of the year recorded larger orders than in the corresponding period of 1924.

SHORTAGE, SURPLUS, AND BAD-ORDER FREIGHT CARS [December, 1925, is latest month plotted]



The total number of locomotives on railroad lines averaged smaller in 1925 than in the preceding year while the tractive power averaged higher, this condition being due to replacements of larger units. The number of bad-order locomotives declined almost

consistently during 1925 and for the year as a whole averaged about 17 per cent to the total number in use. New orders for locomotives during the last quarter of the year were heavier than in the corresponding period of 1924, but, on the whole, orders in 1925 were about 30 per cent smaller than in 1924. Unfilled orders for locomotives at the end of the year were about 80 per cent larger than at the end of 1924.

Sales by Mail-Order Houses and Ten-Cent Chain Stores



#### DISTRIBUTION MOVEMENT

Sales by mail-order houses in December were