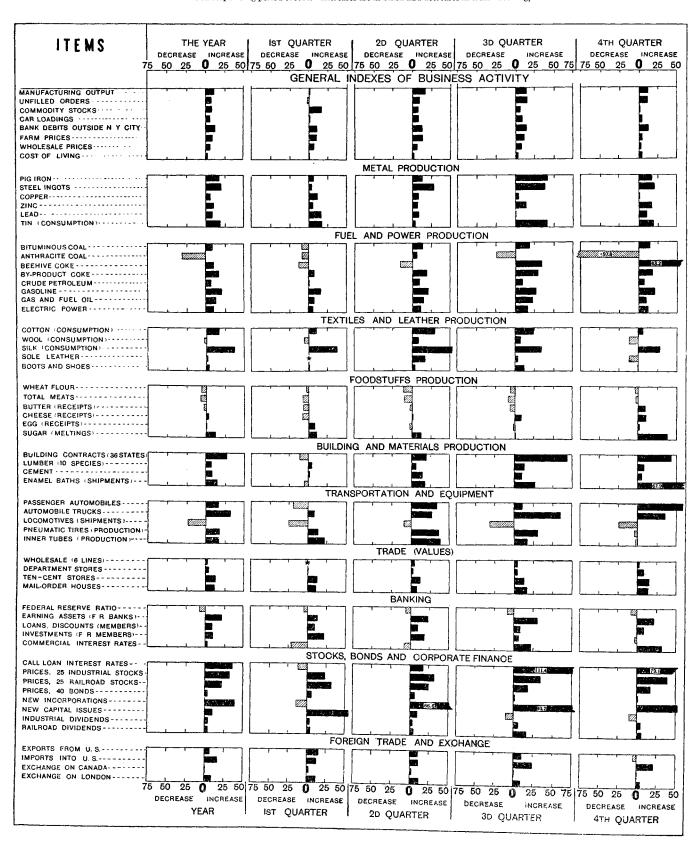

# GRAPHIC SUMMARY OF COMMERCE AND INDUSTRY IN 1925, BY QUARTERS

[Bars represent percentages of increase or decrease from the corresponding periods of 1924." Where a star appears, the movement for that period showed no change from the corresponding period of 1924. Increases are in black and decreases in cross-hatching]

# STATISTICAL SUMMARY OF COMMERCE AND INDUSTRY: 1921-1925

The following table contains a review of production and distribution by principal industries and branches of commerce for the year, 1925, with comparisons since 1921. On the preceding page are given graphically the more important movements in business and

industry during the year, by quarters, as compared with the same periods of 1924, while on the next page is given a table of commodity stocks, as well as of unfilled orders, as of December 31, 1925, with similar data for earlier comparable periods.