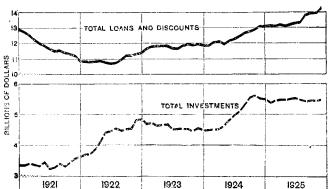

of bonds also averaged higher than in 1924, the principal increase being noted in prices of second grade rails. The aggregate turnover of stock on the New York Stock Exchange was smaller than in either of the two preceding months, but for the year as a whole the volume of sales was 62 per cent greater. Sales of bonds, on the other hand, were smaller in 1925 than in the preceding year. Dividend and interest payments scheduled for distribution during January were more than 10 per cent larger than in January, 1925. For the calendar year 1925 payments to investors were, on the whole, 6 per cent greater than during 1924 with the total payments of dividends 5 per cent greater.

LOANS AND DISCOUNTS AND TOTAL INVESTMENTS OF FEDERAL RESERVE MEMBER BANKS

[December, 1925, is latest month plotted]



#### PUBLIC FINANCE

The gross debt of the Federal Government continued to decline and at the end of the year was over 4 per cent less than a year ago. Customs receipts in December were greater than in December, 1924, and the calendar year 1925 showed an increase over the previous year of about 1 per cent. Money in circulation at the end of the year continued to increase but on a per capita basis was smaller than at the end of 1924. Agricultural loans outstanding increased during December and at the end of that month were considerably higher than a year ago for all agencies engaged in this operation except the War Finance Corporation.

#### CORPORATE FINANCE

The capital of new corporations chartered in December was smaller than in the preceding month but almost 40 per cent larger than i