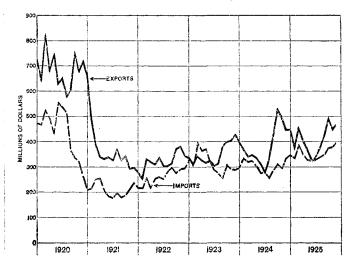

silver movement showed an excess of exports over imports.

Of the exchanges on principal countries, the Japanese yen alone showed an increase in December over the quotations in the preceding month, while declines were noted in the rates on the French franc, the Canadian dollar, the Argentine peso, and the Brazilian milreis. Imports of merchandise into the United States were larger than in either the preceding month or a year ago, while for the calendar year 1925, 17 per cent more merchandise in value was imported than in 1924. Exports of merchandise from the United States in December were larger than in the preceding month or a year ago, while compared with 1924 the year's movement was about 8 per cent larger.

IMPORTS AND EXPORTS OF MERCHANDISE [December, 1925, is latest month plotted]



# INDEXES OF BUSINESS

The index numbers presented in this table are designed to show the trend in production in various groups of industry and commerce. Data for previous periods are given in the detailed table on page 26. The data covering the other indexes usually found in this table are given in the detailed tables covering each particular subject.

|                                           | Maxi-                           | Mini-                           |                                            | 1924              |                   |                  | 1925                                       |                                          | PER CENT I                                      | NCREASE (+)<br>REASE (-)                     |
|--------------------------------------