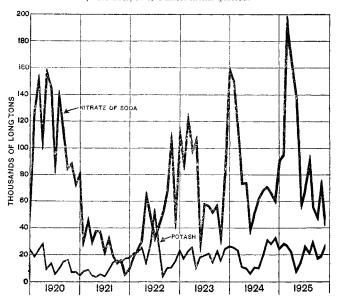

sed for the year but declined in December from a year ago. Plate glass output increased to a new high level in 1925, with a seasonal recession at the end of the year.

#### CHEMICALS AND OILS

Exports of sulphuric acid declined from 1924, particularly in the latter part of the year. The price remained constant for the greater part of 1924 and

1925. Production, stocks, and apparent consumption of acid phosphate all increased in December over both November and a year ago. Fertilizer exports for 1925 were slightly larger than in 1924, December shipments being the largest since May, 1924. Imports of potash and of nitrate of soda were both slightly above the 1924 imports, though less in the December comparisons.

IMPORTS OF POTASH AND NITRATE OF SODA
[December, 1925, is latest month plotted]



Production of explosives increased slightly over 1924 for the year's average and for December, while shipments made a slight decline in both comparisons. In spite of declines in the latter part of the year, sales averaged the same as in 1924, while 1925 stocks averaged higher than in 1924 but were lower in the last three months of the year.

Turpentine and rosin receipts at Southern ports declined slightly from 1924 and were also less in December. Stocks on December 31 were less than a year ago, though turpentine stocks averaged higher than in 1924 for the year as a whole.

Acetate of lime output and shipments increased over 1924, while stocks on hand were reduced considerably. Exports were slightly less than in 1924 and the price also averaged less, though advances occurred in November