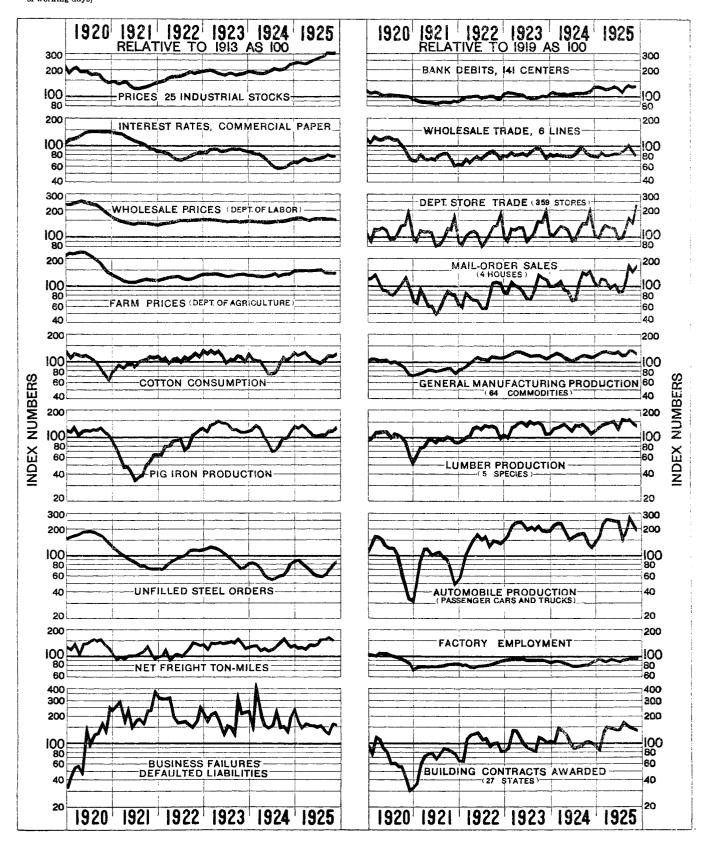

#### **BUSINESS INDICATORS: 1920-1925**

[Ratio charts—see explanation on inside front cover. Except for "Net freight ton-miles," latest month plotted is December, 1925; November is latest plotted for "Net freight ton-miles," while the curve on bank debits has been adjusted for normal seasonal variations and that on manufacturing production for the varying number of working days]

# **BUSINESS INDICATORS**

The following table gives comparative relative numbers for a selected list of important business movements. It is believed that this table will prove useful, because it separates out from the large mass of material a comparatively small number of items which are often regarded as indicative of business in general.

which are often regarded as indicative of business in general.

The table has been divided into two parts, the first containing those items for which relative numbers can be calculated, using 1913 as a base. The second part contains items for which comparable data back to 1913 are not available. This latter group of relative numbers is calculated by letting the 1919 monthly average equal 100. Care should therefore be exercised in comparing the absolute value of the two sets of data. In either group, however, the upward or downward trend of the relative numbers, compared to previous months, does reflect the present tendency in each item and will give a basis for business judgment.

Where available at the time of going to press, February 15, January indicators have been included, thus bringing this table up to date. It should be noted that the charts on page 2 show December data as the latest plotted, except for freight ton-miles, which shows November.