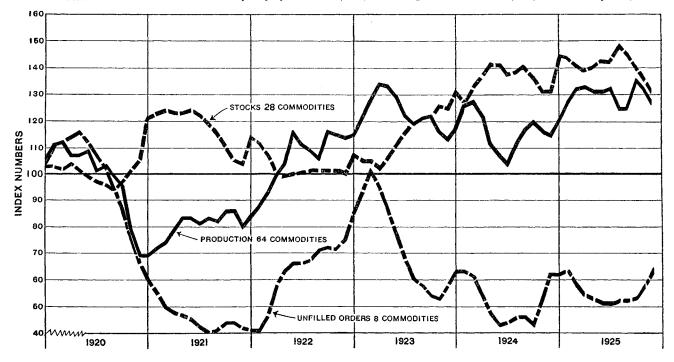

t higher than a year ago, but slightly lower than in November. Increases over November were made in 7 groups and declines in only 4, but the decreases in stone and clay products, tobacco and miscellaneous (including automobiles) were fairly large. Compared with a year ago, December output was larger in all groups except stone and clay products, with the miscellaneous group making a gain of 25 per cent.

#### RELATIVE PRODUCTION, STOCKS, AND UNFILLED ORDERS FOR MANUFACTURED COMMODITIES

[1920 monthly average=100. This chart shows stocks of manufactured commodities only, while adjustment has been made for both stocks and production for their respective seasonal movements. Unfilled orders are principally those for iron, steel, and building materials. December, 1925, is latest month plotted]



### COMMODITY STOCKS

Stocks of commodities when adjusted for seasonal variation increased during December except for manufactured articles other than foodstuffs. Compared with a year ago, stocks of manufactured foodstuffs alone declined. Average holdings for the year 1925 were slightly higher than in 1924.

#### SALES

Unfilled orders of iron and steel and building materials again increased during December, both groups showing considerable increases. The index was also slightly higher than at the end of December, 1924, both groups making gains of the same relative importance. For the year 1925, unfilled orders averaged slightly higher than in 1924.

The index of wholesale trade showed the usual seasonal decline in December and was the same as a year ago, with increases over December, 19