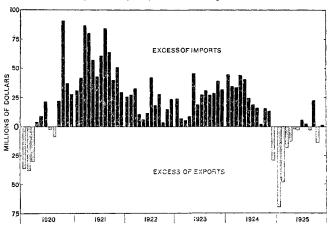

similar period since the first quarter of 1924, while for the year as a whole, 1925 showed smaller bank failures than either 1923 or 1924.

# BUSINESS FAILURES, BY CLASSES OF ESTABLISHMENTS

[Data plotted are 12 months' moving monthly averages. December, 1925, is latest month plotted.]



#### GOLD AND SILVER

Receipts of gold at the mint, although smaller than in November, were larger than in December, 1924, but for the year 1925 a decline from the preceding year was noted. Imports of gold were smaller than in either the previous month or a year ago, while exports showed similar comparisons. For the first time since 1919 the annual gold movement showed an excess of exports over imports.

GOLD TRADE BALANCE, SHOWING EXCESS OF IMPORTS AND EXPORTS

[December, 1925, is latest month plotted]



FOREIGN EXCHANGE AND TRADE

Silver production, although larger than in November, was smaller than in December, 1924. The year 1925 as a whole likewise recorded a decline from the preceding year. The price of silver in New York in December exhibited the same weakening tendency of the preceding month, but the 1925 average was 3 per cent higher than 1924. Exports of silver were smaller in December than in either the preceding month or a

year ago, while imports, although smaller than a year ago, were larger than in November. As in 1924, the silver movement showed an excess of exports over imports.

Of the exchanges on principal countries, the Japanese yen alone showed an increase in December over the quotations in the preceding month, while declines were noted in the rates on the French fra