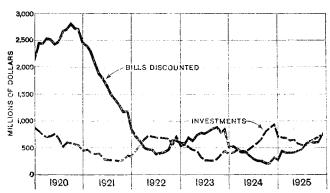

stments of Federal reserve banks at end of the year were larger than a year earlier while the reserve ratio was lower than at any time since 1921.

Loans and discounts of Federal reserve member banks continued to mount and at the end of 1925 showed accommodation 9 per cent greater than at the end of 1924. Investments of member banks, and net demand deposits were also larger. Interest rates exhibited an increasing tendency throughout the year and at the end of 1925 were one-fourth and three-fifths higher than at the end of 1924 for commercial paper and call loans, respectively. Savings deposits continued to mount and at the end of the year were 7 per cent larger than a year earlier.

BILLS DISCOUNTED AND TOTAL INVESTMENTS OF FEDERAL RESERVE BANKS

[December, 1925, is latest month plotted]



Prices of stocks continued in December the upward tendency both as respects industrials and railroads. Average quotations for the year for each class were substantially ahead of the previous year. Prices of bonds also averaged higher than in 1924, the principal increase being noted in prices of second grade rails. The aggregate turnover of stock on the New York Stock Exchange was smaller than in either of the two preceding months, but for the year as a whole the volume of sales was 62 per cent greater. Sales of bonds, on the other hand, were smaller in 1925 than in the preceding year. Dividend and interest payments scheduled for distribution during January were more than 10 per cent larger than in January, 1925. For the calendar year 1925 payments to investors were, on the whole, 6 per c