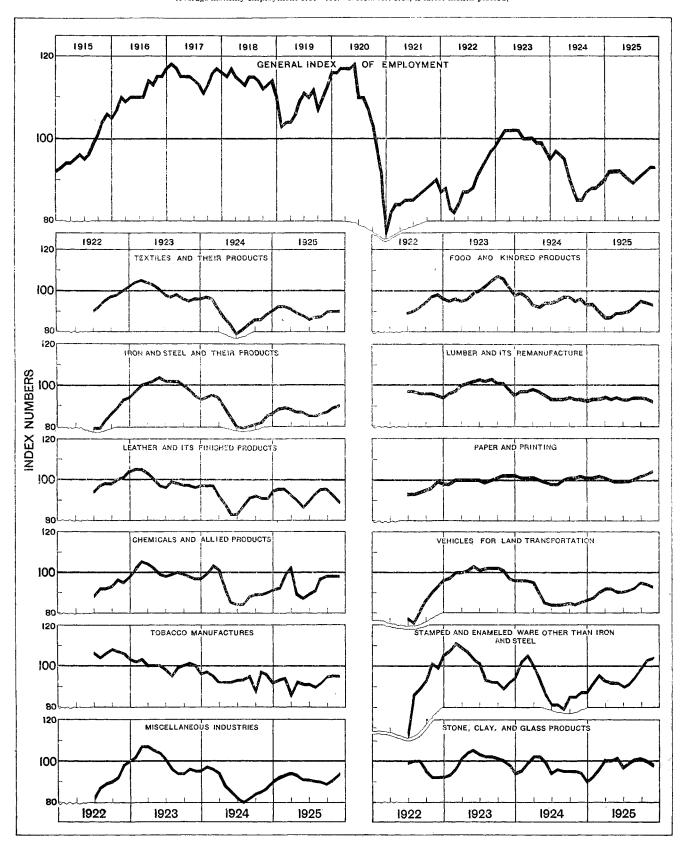

#### **BUSINESS INDICATORS: 1920-1925**

[Ratio charts—see explanation on inside front cover. Except for "Net freight ton-miles," latest month plotted is December, 1925; November is latest plotted for "Net freight ton-miles," while the curve on bank debits has been adjusted for normal seasonal variations and that on manufacturing production for the varying number of working days]

# **BUSINESS INDICATORS**

The following table gives comparative relative numbers for a selected list of important business movements. It is believed that this table will prove useful, because it separates out from the large mass of material a comparatively small number of items which are often regarded as indicative of business in general.

which are often regarded as indicative of business in general.

The table has been divided into two parts, the first containing those items for which relative numbers can be calculated, using 1913 as a base. The second part contains items for which comparable data back to 1913 are not available. This latter group of relative numbers is calculated by letting the 1919 monthly average equal 100. Care should therefore be exercised in comparing the absolute value of the two sets of data. In either group, however, the upward or downward trend of the relative numbers, compared to previous months, does reflect the present tendency in each item and will give a basis for business judgment.

Where available at the time of going to press, February 15, January indicators have been included, thus bringing this table up to date. It should be noted that the charts on page 2 show December data as the latest plotted, except for freight ton-miles, which shows November.