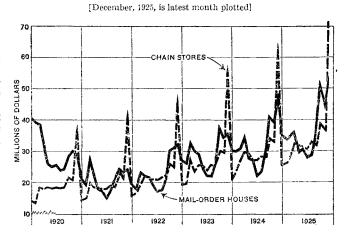

Retail trade in January was seasonally lower than in December but higher than a year ago, as shown by returns from mail-order houses and 10-cent chains. Postal receipts and check payments outside New York City showed similar comparison, while New York