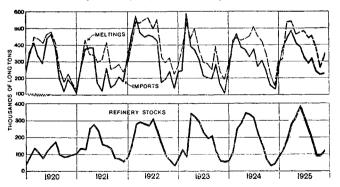

e more than 15 per cent larger than at the end of the preceding year, while for the last three months of the year a declining price tendency was reported.

Egg receipts in 1925 were practically on the same level as the preceding year, while cold-storage holdings of case eggs at the end of the year were more than 50 per cent heavier than at the end of 1924.

#### SUGAR, COFFEE, AND TEA

Imports of raw sugar were about 8 per cent heavier than in 1924, while the receipts of the domestic crop were more than 25 per cent smaller. Meltings of sugar were about 12 per cent larger than in 1924, increases occurring in practically every month over the corresponding period of 1924. Stocks of raw sugar held at

RAW SUGAR: IMPORTS, MELTINGS, AND REFINERY STOCKS
[December, 1925, is latest month plotted]



refineries at the end of the year were almost three times as large as a year earlier. Exports of refined sugar during the year were about 75 per cent larger than in 1924, with the greatest increases noted in the last quarter. Wholesale prices of raw and granulated sugar continued to average higher during the last few months of the year, but in 1925 on the whole were 25 per cent less than in 1924.

Receipts of coffee in Brazil were smaller than in 1924, while the visible supply at the end of the year was smaller than a year ago. Imports of coffee into the United States were smaller than in the previous year, while the visible supply in the United States on December 31 was more than 30 per cent larger than at the end of 1924. Imports of tea were almost 10 per cent larger in 1925 than in th