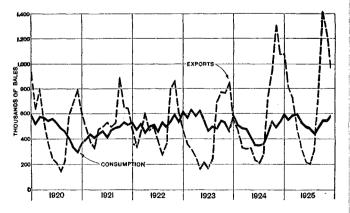

|                                                                                                                                                                                                                                                                                                                                                                                                                                                                                                                                                                                                                                                                                                                                                                                                                                                                                                                                                                                                                                                                                                                                                                                                                                                                                                                                                                                                                                                                                                                                                                                                                                                                                                                                                                                                                                                                                                                                                                                                                                                                                                                               |                                                                                      | A                                                                                                  | CTUAL PRIC<br>(dollars)                                                                                               | CE.                                                                                                                   | INCREAS                                                                                             | CENT<br>E (+) OR<br>ASE (-)                                                                                                    |                                                                                         | ATIVE PI<br>average:                                                                    |                                                                                         |
|-------------------------------------------------------------------------------------------------------------------------------------------------------------------------------------------------------------------------------------------------------------------------------------------------------------------------------------------------------------------------------------------------------------------------------------------------------------------------------------------------------------------------------------------------------------------------------------------------------------------------------------------------------------------------------------------------------------------------------------------------------------------------------------------------------------------------------------------------------------------------------------------------------------------------------------------------------------------------------------------------------------------------------------------------------------------------------------------------------------------------------------------------------------------------------------------------------------------------------------------------------------------------------------------------------------------------------------------------------------------------------------------------------------------------------------------------------------------------------------------------------------------------------------------------------------------------------------------------------------------------------------------------------------------------------------------------------------------------------------------------------------------------------------------------------------------------------------------------------------------------------------------------------------------------------------------------------------------------------------------------------------------------------------------------------------------------------------------------------------------------------|--------------------------------------------------------------------------------------|----------------------------------------------------------------------------------------------------|-----------------------------------------------------------------------------------------------------------------------|-----------------------------------------------------------------------------------------------------------------------|-----------------------------------------------------------------------------------------------------|--------------------------------------------------------------------------------------------------------------------------------|-----------------------------------------------------------------------------------------|-----------------------------------------------------------------------------------------|-----------------------------------------------------------------------------------------|
| COMMODITIES                                                                                                                                                                                                                                                                                                                                                                                                                                                                                                                                                                                                                                                                                                                                                                                                                                                                                                                                                                                                                                                                                                                                                                                                                                                                                                                                                                                                                                                                                                                                                                                                                                                                                                                                                                                                                                                                                                                                                                                                                                                                                                                   | Unit                                                                                 | December, 1925                                                                                     | January,<br>1926                                                                                                      | January,<br>1925                                                                                                      | January,<br>1926,<br>from<br>Decem-<br>ber, 1925                                                    | January,<br>1926,<br>from<br>January,<br>1925                                                                                  | De-<br>cem-<br>ber,<br>1925                                                             | Jan-<br>uary,<br>1926                                                                   | Jan-<br>uary,<br>1925                                                                   |
| FARM PRODUCTS—AVERAGE PRICE TO PRODUCERS                                                                                                                                                                                                                                                                                                                                                                                                                                                                                                                                                                                                                                                                                                                                                                                                                                                                                                                                                                                                                                                                                                                                                                                                                                                                                                                                                                                                                                                                                                                                                                                                                                                                                                                                                                                                                                                                                                                                                                                                                                                                                      |                                                                                      |                                                                                                    |                                                                                                                       |                                                                                                                       |                                                                                                     |                                                                                                                                |                                                                                         |                                                                                         |                                                                                         |
| Wheat Corn Potatoes Cotton Cottonseed Cattle, beef Hogs Lambs                                                                                                                                                                                                                                                                                                                                                                                                                                                                                                                                                                                                                                                                                                                                                                                                                                                                                                                                                                                                                                                                                                                                                                                                                                                                                                                                                                                                                                                                                                                                                                                                                                                                                                                                                                                                                                                                                                                                                                                                                                                                 | Pound Pound Pound                                                                    | 1. 537<br>. 707<br>2. 015<br>. 174<br>27. 87<br>. 0618<br>. 1051<br>. 1267                         | 1. 581<br>. 696<br>2. 205<br>. 172<br>28. 40<br>. 0631<br>. 1099<br>. 1279                                            | 1, 621<br>1, 120<br>. 702<br>. 227<br>37, 50<br>. 0563<br>. 931<br>. 1269                                             | +2.9<br>-1.6<br>+9.4<br>-1.1<br>+1.9<br>+2.1<br>+4.6<br>+0.9                                        | $\begin{array}{c} -2.5 \\ -37.9 \\ +214.1 \\ -24.2 \\ -24.3 \\ +12.1 \\ +18.0 \\ +0.8 \end{array}$                             | 194<br>114<br>338<br>145<br>128<br>105<br>140<br>208                                    | 200<br>113<br>369<br>143<br>130<br>107<br>147<br>210                                    | 205<br>181<br>118<br>189<br>172<br>95<br>124<br>208                                     |
| Wheat, No. 1, northern spring (Chicago) Wheat, No. 2, red, winter (Chicago) Corn, contract grades, No. 2, eash (Chicago) Oats, contract grades, cash (Chicago) Barley, fair to good, malting (Chicago) Rye, No. 2, eash (Chicago) Tobacco, burley, good leaf, dark red (Louisville) Cotton, middling upland (New York) Wool, ½ blood combing, Ohio and Pennsylvania fleeces (Boston) Cattle, steers, good to choice, corn fed (Chicago) Hogs, heavy (Chicago) Sheep, ewes (Chicago) Sheep, lambs (Chicago)                                                                                                                                                                                                                                                                                                                                                                                                                                                                                                                                                                                                                                                                                                                                                                                                                                                                                                                                                                                                                                                                                                                                                                                                                                                                                                                                                                                                                                                                                                                                                                                                                    | Bushel Bushel Bushel Bushel Bushel Bushel Bushel Bushel Bushel                       | . 202<br>. 55<br>10. 044                                                                           | 1. 835<br>1. 870<br>.804<br>.430<br>.720<br>1. 052<br>25. 00<br>.208<br>.54<br>9. 875<br>11. 625<br>7. 894<br>14. 844 | 1, 909<br>2, 006<br>1, 271<br>596<br>973<br>1, 585<br>24, 50<br>2, 40<br>69<br>9, 310<br>10, 800<br>8, 690<br>17, 630 | +3.8<br>+4.1<br>+0.9<br>+1.9<br>+0.6<br>+1.3<br>0.0<br>+3.0<br>-1.8<br>-1.7<br>+6.8<br>-2.1<br>-6.9 | -3. 9<br>-6. 8<br>-36. 7<br>-27. 9<br>-26. 0<br>-33. 6<br>+2. 0<br>-13. 3<br>-21. 7<br>+6. 1<br>+7. 6<br>-9. 2<br>-15. 8       | 194<br>182<br>127<br>112<br>115<br>163<br>189<br>158<br>220<br>118<br>130<br>172<br>205 | 201<br>190<br>129<br>114<br>115<br>165<br>189<br>162<br>216<br>116<br>139<br>168<br>190 | 209<br>203<br>203<br>159<br>156<br>249<br>186<br>188<br>276<br>109<br>129<br>185<br>226 |
| FOOD  Flour, standard patents (Minneapolis) Flour, winter straights (Kansas City) Sugar, 96° centrifugal (New York) Sugar, granulated, in barrels (New York) Cottonseed oil, prime summer yellow (New York) Beef, fresh carcass good native steers (Chicago)                                                                                                                                                                                                                                                                                                                                                                                                                                                                                                                                                                                                                                                                                                                                                                                                                                                                                                                                                                                                                                                                                                                                                                                                                                                                                                                                                                                                                                                                                                                                                                                                                                                                                                                                                                                                                                                                  | Barrel<br>Barrel<br>Pound                                                            | 9. 180<br>7. 888<br>. 041<br>. 053                                                                 | 9.406<br>8.335<br>.042<br>.051                                                                                        | 9. 694<br>8. 805<br>. 046<br>. 061                                                                                    | +2.5<br>+5.7<br>+2.4<br>-3.8                                                                        | -3.0<br>-5.3<br>-8.7<br>-16.4                                                                                                  | 200<br>205<br>118<br>123                                                                | 205<br>217<br>119<br>119                                                                | 212<br>229<br>131<br>142                                                                |
| Pork, smoked hams (Chicago)                                                                                                                                                                                                                                                                                                                                                                                                                                                                                                                                                                                                                                                                                                                                                                                                                                                                                                                                                                                                                                                                                                                                                                                                                                                                                                                                                                                                                                                                                                                                                                                                                                                                                                                                                                                                                                                                                                                                                                                                                                                                                                   | : Pound                                                                              | 161.                                                                                               | .113<br>.170<br>.147<br>.278                                                                                          | .112<br>.183<br>.133<br>.219                                                                                          | +6.6<br>0.0<br>+12.2<br>-0.7                                                                        | +0.9<br>-7.1<br>+10.5<br>+26.9                                                                                                 | 146<br>131<br>100<br>168                                                                | 156<br>131<br>112<br>167                                                                | 154<br>141<br>102<br>132                                                                |
| CLOTHING  Cotton yarns, carded, white, northern, mulespun, 22-1 cones (Boston) Cotton print cloth, 27 inches, 64 x 60-7.60 yards to pound (Boston) Cotton sheeting, brown 4/4 Ware Shoals L. L. (New York) Worsted yarns, 2/32's crossbred stock, white, in skein (Boston) Worsted yarns, 2/32's crossbred stock, white, in skein (Boston) Women's dress goods, French, 35-36 inches at ntills, serge Suitings, wool, dyed blue, 55-56 inches, 16-ounce Middlesex (N. Y.). Silk, raw Japanese, Kansas No. 1 (New York) Hides, green salted, packer's heavy native steers (Chicago) Hides, calfskins, No. 1, country, 8 to 15 pounds (Chicago) Leather, chrome calf, dull or bright "B' grades (Boston) Leather, sole, oak, scoured backs, heavy (Boston) Boots and shoes, men's black calf, blucher (Massachusetts) Boots and shoes, men's dress welt tan calf (St. Louis)                                                                                                                                                                                                                                                                                                                                                                                                                                                                                                                                                                                                                                                                                                                                                                                                                                                                                                                                                                                                                                                                                                                                                                                                                                                    | Yard. Yard. Pound. Yard. Yard. Pound. Pound. Pound. Pound. Square foot. Pound. Pair. | . 061<br>. 103<br>1, 550<br>. 800<br>3, 600<br>6, 811<br>. 153<br>. 192<br>. 460<br>. 460<br>6, 40 | . 403<br>. 060<br>. 101<br>1. 550<br>. 800<br>3. 600<br>6. 713<br>. 150<br>. 193<br>. 460<br>. 460<br>6. 40<br>5. 00  | . 437<br>. 069<br>. 108<br>1. 900<br>. 784<br>3. 780<br>6. 076<br>. 169<br>. 215<br>. 500<br>. 500<br>6. 35<br>5. 00  | +0.2<br>-1.6<br>-1.9<br>0.0<br>0.0<br>-1.4<br>-3.8<br>+0.5<br>0.0<br>0.0<br>0.0<br>-2.5             | $\begin{array}{c} -7.8 \\ -13.0 \\ -6.5 \\ -18.4 \\ +2.0 \\ -4.8 \\ +10.5 \\ -11.2 \\ -8.0 \\ -8.0 \\ +0.8 \\ 0.0 \end{array}$ | 162<br>177<br>167<br>200<br>254<br>233<br>187<br>85<br>102<br>171<br>103<br>206<br>162  | 163<br>174<br>165<br>200<br>254<br>233<br>184<br>82<br>102<br>171<br>103<br>206<br>158  | 177<br>199<br>176<br>245<br>249<br>245<br>167<br>92<br>114<br>186<br>114<br>204<br>158  |
| FUEL (Christian Control of Christian |                                                                                      | 2.20                                                                                               | 9.40                                                                                                                  | 2.00                                                                                                                  | 100                                                                                                 | 100                                                                                                                            | ,,,                                                                                     | 150                                                                                     | 154                                                                                     |
| Coal, bituminous, mine run lump (Cincinnati). Coal, anthracite, chestnut (New York tidewater). Coke, Connellsville (range of prompt and future) furnace—at ovens Petroleum, crude, Kansas-Oklahoma—at wells                                                                                                                                                                                                                                                                                                                                                                                                                                                                                                                                                                                                                                                                                                                                                                                                                                                                                                                                                                                                                                                                                                                                                                                                                                                                                                                                                                                                                                                                                                                                                                                                                                                                                                                                                                                                                                                                                                                   | Long ton                                                                             | 3. 39<br>4. 45<br>1. 550                                                                           | 3. 49<br>7. 31<br>1. 550                                                                                              | 3, 39<br>11, 75<br>4, 64<br>1, 293                                                                                    | +2.9<br>+64.3<br>0.0                                                                                | +2. 9<br>+57. 6<br>+19. 9                                                                                                      | 154<br>182<br>166                                                                       | 300<br>166                                                                              | 154<br>221<br>190<br>138                                                                |
| METALS                                                                                                                                                                                                                                                                                                                                                                                                                                                                                                                                                                                                                                                                                                                                                                                                                                                                                                                                                                                                                                                                                                                                                                                                                                                                                                                                                                                                                                                                                                                                                                                                                                                                                                                                                                                                                                                                                                                                                                                                                                                                                                                        |                                                                                      |                                                                                                    |                                                                                                                       |                                                                                                                       |                                                                                                     |                                                                                                                                |                                                                                         |                                                                                         |                                                                                         |
| Pig iron, foundry No. 2, northern (Pittsburgh) Pig iron, basic, valley furnace. Steel, billets, Bessemer (Pittsburgh) Copper ingots, electrolytic, early delivery (New York) Lead, pig, delivered, for early delivery (New York) Tin, pig, for early delivery (New York) Zinc, slab, western (St. Louis)                                                                                                                                                                                                                                                                                                                                                                                                                                                                                                                                                                                                                                                                                                                                                                                                                                                                                                                                                                                                                                                                                                                                                                                                                                                                                                                                                                                                                                                                                                                                                                                                                                                                                                                                                                                                                      | Long ton Pound Pound Pound                                                           | 20.00<br>35.00<br>1387<br>.0931<br>.6195                                                           | 22. 26<br>20. 00<br>35. 00<br>. 1382<br>. 0926<br>. 6142<br>. 0830                                                    | 24. 14<br>21. 88<br>37. 00<br>. 1471<br>. 1017<br>. 5769<br>. 0774                                                    | 0. 0<br>0. 0<br>0. 0<br>-0. 4<br>-0. 5<br>-0. 9<br>-3. 2                                            | -7.8<br>-8.6<br>-5.4<br>-6.1<br>-8.9<br>+6.5<br>+7.2                                                                           | 139<br>136<br>136<br>91<br>213<br>140<br>156                                            | 139<br>136<br>136<br>91<br>212<br>139<br>151                                            | 151<br>149<br>144<br>96<br>233<br>130<br>141                                            |
| BUILDING MATERIAL AND MISCELLANEOUS                                                                                                                                                                                                                                                                                                                                                                                                                                                                                                                                                                                                                                                                                                                                                                                                                                                                                                                                                                                                                                                                                                                                                                                                                                                                                                                                                                                                                                                                                                                                                                                                                                                                                                                                                                                                                                                                                                                                                                                                                                                                                           |                                                                                      |                                                                                                    |                                                                                                                       |                                                                                                                       |                                                                                                     |                                                                                                                                |                                                                                         |                                                                                         |                                                                                         |
| Lumber, pine, southern, yellow flooring, 1 x 4, "B" and better (Hattiesburg district) Lumber, Douglas fir, No. 1, common s 1 s, 1 x 8 x 10 (Washington) Brick, common red, domestic building (New York)                                                                                                                                                                                                                                                                                                                                                                                                                                                                                                                                                                                                                                                                                                                                                                                                                                                                                                                                                                                                                                                                                                                                                                                                                                                                                                                                                                                                                                                                                                                                                                                                                                                                                                                                                                                                                                                                                                                       | M feet<br>M feet<br>Thousand                                                         | 49. 83<br>15. 50<br>14. 75                                                                         | 49, 43<br>15, 50<br>16, 00                                                                                            | 46. 95<br>19. 50<br>J4. 50                                                                                            | -0.8<br>0.0<br>+8.5                                                                                 | +5.3<br>-20.5<br>+10.3                                                                                                         | 216<br>168<br>225                                                                       | 215<br>1 <b>6</b> 8<br>244                                                              | 204<br>212<br>221                                                                       |
| Cement, Portland, net without bags to trade, f. o. b., plant (Chicago Jistrict).  Steel beams, mill (Pittsburgh) Rubber, Para, Island, fine (New York) Sulphuric acid, 66° (New York)                                                                                                                                                                                                                                                                                                                                                                                                                                                                                                                                                                                                                                                                                                                                                                                                                                                                                                                                                                                                                                                                                                                                                                                                                                                                                                                                                                                                                                                                                                                                                                                                                                                                                                                                                                                                                                                                                                                                         | Pound                                                                                | 1.95<br>.764                                                                                       | 1. 65<br>1. 95<br>. 605<br>. 70                                                                                       | 1.74<br>2.10<br>.318<br>.70                                                                                           | 0. 0<br>0. 0<br>-20, 8<br>0. 0                                                                      | -5. 2<br>-7. 1<br>+90. 3<br>0. 0                                                                                               | 163<br>129<br>95<br>70                                                                  | 163<br>129<br>75<br>70                                                                  | 172<br>139<br>39<br>70                                                                  |