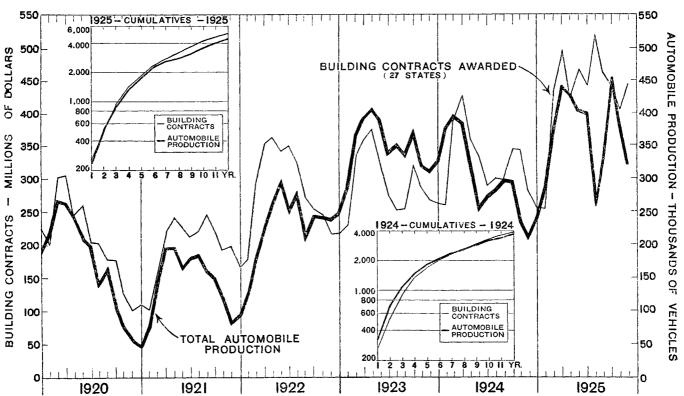

year.

#### **AUTOMOBILES**

Although automobile output made successive large declines in November and December from the October high record, the December total was over 100,000 cars above a year ago and the year 1925 made a new high record in production of both passenger cars and trucks. Exports of automobiles increased during the last two months of the year and for the year were 70 per cent larger than in 1924, the previous record. Exports from Canada also rose to new high levels.

Assemblies of American cars in foreign countries were larger than in either of the two previous years when such records were kept while exports of accessories and parts in 1925 were only exceeded by the year 1920, when prices were much higher.

COMPARISON OF AUTOMOBILE PRODUCTION AND NEW BUILDING CONTRACTS





#### HIDES AND LEATHER

With the decline in imports of hides during the latter part of the year, 1925 imports were only slightly above those for 1924, with goatskins and sheepskins alone making increases. Stocks of hides were higher than at the corresponding dates of 1924 beginning with April. Prices of hides averaged higher than in 1924, although December quotations were lower than a year ago.

Sole leather output was slightly higher than in 1924, with little change shown in upper leather. Exports, on the other hand, showed a decline for sole leather from 1924 and an increase in upper leather. Leather prices were slightly lower in December than a year ago, the yearly average, however, being higher in 1925.

Both production and exports of boots and shoes increased slightly over 1924 and