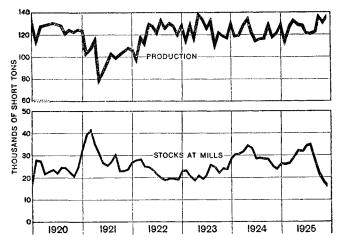

years though the December total was lower than a year ago. Newsprint prices were slightly lower than in 1924. Publication of books and shipments of sales books by manufacturers both were larger than in previous postwar years. Printing activity showed little change from the 1924 average.

Mechanical wood-pulp output was less than in 1924, but chemical was greater. Stocks of mechanical pulp increased considerably during the first half of the year but thereafter declined, though higher than at the corresponding month of 1924. Chemical pulp stocks, however, remained steadily below the corresponding 1924 dates. The price of sulphite pulp averaged higher for the year, with a considerable advance in December.

NEWSPRINT PAPER PRODUCTION AND MILL STOCKS

[December, 1925, is latest month plotted]



#### BUILDING CONSTRUCTION AND HOUSING

Building costs averaged lower in 1925 than in either of the two previous years, due to a recession in the spring and stable costs thereafter. Building construction was far above the previous high mark of 1924 in both volume and value, all classes increasing over 1924 but industrial construction falling below 1922 and 1923 and educational below 1922 as far as floor space is concerned. Construction as a whole maintained a high level in the latter part of the year when contracts usually decline rapidly in a seasonal movement.

#### LUMBER

The principal species of lumber showed larger output in 1925 than in previous postwar years, although redwood declined from 1924. December totals of all species except redwood were well above the December, 1924, pro