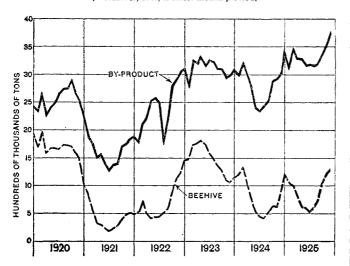

# STATISTICAL SUMMARY OF COMMERCE AND INDUSTRY: 1921-1925

The following table contains a review of production and distribution by principal industries and branches of commerce for the year, 1925, with comparisons since 1921. On the preceding page are given graphically the more important movements in business and

industry during the year, by quarters, as compared with the same periods of 1924, while on the next page is given a table of commodity stocks, as well as of unfilled orders, as of December 31, 1925, with similar data for earlier comparable periods.