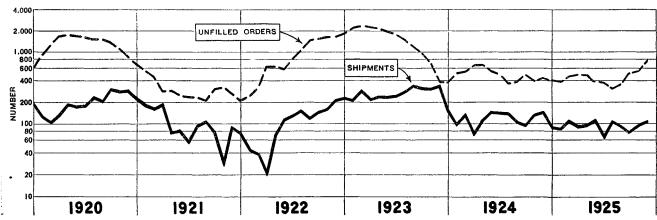

### PRELIMINARY SUMMARY FOR JANUARY

Early reports for January indicate increased industrial activity over December, gains being shown in the production of pig iron, steel ingots, zinc, and northern pine lumber, in the deliveries for consumption of tin and silk, in the grindings of corn, and in shipments of railroad locomotives and of electric industrial trucks and tractors. Douglas fir lumber output declined. The same comparisons hold good with January, 1925, except that pig iron and steel ingots declined in production. Unfilled steel orders on January 31 declined from both the previous month and a year ago, and fewer iron furnaces were in blast than at either previous period. Locomotive unfilled orders, though less than on December 31, were higher than a year ago.