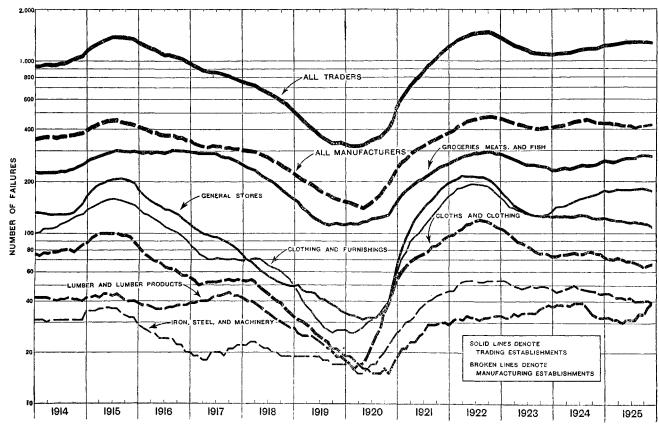

in the preceding month, but in both respects were smaller than in December of 1924. For the year as a whole the liabilities of failing firms were about 18 per cent smaller than in 1924 while the number of firms failing in 1925 was about 3 per cent greater. Smaller liabilities were shown in 1925 among manufacturers, trading establishments recording an advance in defaulted liabilities as compared with the preceding year. Liabilities of failing banks during the last quarter of the year were larger than in any similar period since the first quarter of 1924, while for the year as a whole, 1925 showed smaller bank failures than either 1923 or 1924.

# BUSINESS FAILURES, BY CLASSES OF ESTABLISHMENTS

[Data plotted are 12 months' moving monthly averages. December, 1925, is latest month plotted.]



#### GOLD AND SILVER

Receipts of gold at the mint, although smaller than in November, were larger than in December, 1924, but for the year 1925 a decline from the preceding year was noted. Imports of gold were smaller than in either the previous month or a year ago, while exports showed similar comparisons. For the first time since 1919 the annual gold movement showed an excess of exports over imports.

GOLD TRADE BALANCE, SHOWING EXCESS OF IMPORTS AND EXPORTS

[December, 1925, is latest month plotted]



FOREIGN EXCHANGE AND TRADE

Silver production, although larger than in November, was smaller than in December, 1924. The year 1925 as a whole likewise recorded a decline from the preceding year. The price of silver in New York in December exhibited the same weakening tendency of the pr