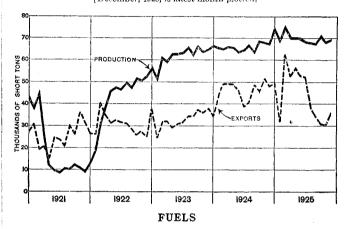

# STATISTICAL SUMMARY OF COMMERCE AND INDUSTRY: 1921-1925

The following table contains a review of production and distribution by principal industries and branches of commerce for the year, 1925, with comparisons since 1921. On the preceding page are given graphically the more important movements in business and

industry during the year, by quarters, as compared with the same periods of 1924, while on the next page is given a table of commodity stocks, as well as of unfilled orders, as of December 31, 1925, with similar data for earlier comparable periods.