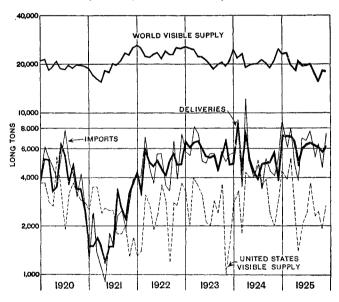

#### **BUSINESS INDICATORS: 1920-1925**

[Ratio charts—see explanation on inside front cover. Except for "Net freight ton-miles," latest month plotted is December, 1925; November is latest plotted for "Net freight ton-miles," while the curve on bank debits has been adjusted for normal seasonal variations and that on manufacturing production for the varying number of working days]

# **BUSINESS INDICATORS**

The following table gives comparative relative numbers for a selected list of important business movements. It is believed that this table will prove useful, because it separates out from the large mass of material a comparatively small number of items which are often regarded as indicative of business in general.

which are often regarded as indicative of business in general.

The table has been divided into two parts, the first containing those items for which relative numbers can be calculated, using 1913 as a base. The second part contains items for which comparable data back to 1913 are not available. This latter group of relative numbers is calculated by letting the 1919 monthly average equal 100. Care should therefore be exercised in comparing the absolute value of the two sets of data. In either group, however, the upward or downward trend of the relative numbers, compared to previous months, does reflect the present tendency in each item and will give a basis for business judgment.

Where available at the time of going to press, February 15, January indicators have been included, thus bringing this table up to date. It should be noted that the charts on page 2 show December data as the latest plotted, except for freight ton-miles, which shows November.