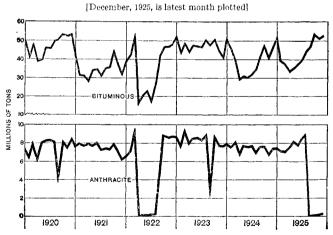

# STATISTICAL SUMMARY OF COMMERCE AND INDUSTRY: 1921-1925

The following table contains a review of production and distribution by principal industries and branches of commerce for the year, 1925, with comparisons since 1921. On the preceding page are given graphically the more important movements in business and

industry during the year, by quarters, as compared with the same periods of 1924, while on the next page is given a table of commodity stocks, as well as of unfilled orders, as of December 31, 1925, with similar data for earlier comparable periods.