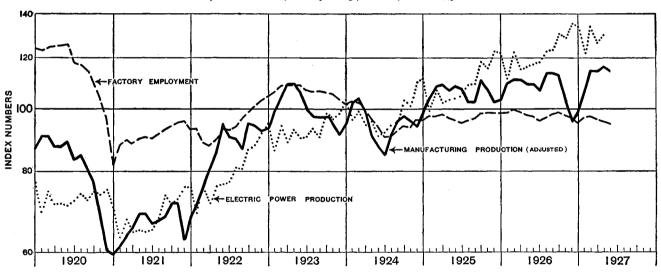

|                                                  |          | MONTHLY AVERAGE |           |            |            |            |            |            |            |            |             | 19         | 26          |            |            |            |           |             |           | 1          | 927        |            |            |
|--------------------------------------------------|----------|-----------------|-----------|------------|------------|------------|------------|------------|------------|------------|-------------|------------|-------------|------------|------------|------------|-----------|-------------|-----------|------------|------------|------------|------------|
| ITEM                                             | 1920     | 1921            | 1922      | 1923       | 1924       | 1925       | 1926       | Mar.       | Apr.       | May        | June        | July       | Aug.        | Sept.      | Oct.       | Nov.       | Dec.      | Jan.        | Feb       | Mar.       | Apr.       | May        | June       |
|                                                  |          |                 |           |            |            |            |            |            |            | 1913 г     | nont        | hly a      | avera       | ge=10      | 90         |            |           |             | •         | ·          |            |            |            |
| Production:                                      |          |                 |           |            |            |            |            |            |            |            |             |            |             |            |            |            |           |             |           |            |            |            |            |
| Pig iron                                         |          | 54              | 87        | 130        | 101        | 118        | 127        | 134        | 135        | 136        | 126         | 126        | 125         | 123        | 130        | 126        | 121       | 121         | 115       |            | 134        | 132        | 121        |
| Steel ingots                                     |          | 64              | 114       | 144        | 122        | 146        | 155        | 177        | 163        | 156        | 148         | 144        | 158         | 155        | 162        | 147        | 137       | 149         | 150       | 178        | 162<br>138 | 159        | 137        |
| Copper                                           |          | 38<br>107       | 80<br>131 | 120<br>153 | 128<br>164 | 136<br>177 | 141<br>182 | 147<br>129 | 143<br>175 | 143<br>243 | 139<br>259  | 140<br>254 | 140<br>251  | 141<br>245 | 146<br>237 | 146<br>153 | 141<br>87 | 148<br>81   | 134<br>91 | 134<br>150 | 194        | 139<br>228 | 135<br>267 |
| Anthracite coal                                  |          | 99              | 60        | 102        | 96         | 68         | 93         | 115        | 108        | 106        | 117         | 111        | 108         | 111        | 114        | 98         | 99        | 86          | 77        | 80         | 93         | 106        | 95         |
| Bituminous coal.                                 |          | 87              | 88        | 118        | 101        | 109        | 121        | 116        | 101        | 98         | 105         | 109        | 116         | 123        | 137        | 150        | 145       | 143         | 133       | 1          | 87         | 89         | 92         |
| Crude petroleum                                  |          | 189             | 224       | 295        | 287        | 304        | 309        | 293        | 290        | 302        | 298         | 313        | 321         | 315        | 333        | 336        | 348       | 345         | 328       | 364        | 351        | 368        | 360        |
| Cotton (consumption)                             | 105      | 97              | 109       | 117        | 99         | 115        | 120        | 137        | 124        | 111        | 111         | 99         | 108         | 123        | 122        | 126        | 130       | 130         | 127       | 149        | 133        | 136        | 142        |
| Beef                                             | 119      | 113             | 126       | 130        | 133        | 138        | 144        | 136        | 137        | 139        | 150         | 136        | 140         | 164        | 166        | 155        | 150       | 135         | 122       | 132        | 128        | 136        | 136        |
| Pork                                             | 113      | 117             | 130       | 160        | 151        | 128        | 127        | 136        | 120        | 119        | 136         | 129        | 118         | 100        | 101        | 119        | 151       | 164         | 128       | 146        | 126        | 143        | 163        |
| Unfilled orders:                                 |          |                 |           |            |            |            |            |            |            |            |             |            |             |            |            |            |           | l           |           |            |            |            | 1          |
| United States Steel Corporation Stocks:          | 170      | 90              | 96        | 102        | 68         | 73         | 64         | 74         | 65         | 61         | 59          | 61         | 60          | 61         | 62         | 64         | 67        | 64          | 61        | 60         | 59         | 52         | 52         |
| Crude petroleum 1                                |          | 171             | 265       | 311        | 369        | 290        | 269        | 274        | 273        | 271        | <b>2</b> 68 | 265        | 265         | 265        | 264        | 264        | 265       | 266         | 272       | 276        | 284        | 293        | 301        |
| Cotton (total)                                   | 155      | 198             | 153       | 125        | 111        | 129        | 177        | 192        | 167        | 143        | 119         | 98         | 85          | 137        | 217        | 260        | 267       | 257         | 239       | 210        | 181        | 151        | 122        |
| Price: 2                                         |          |                 | 1         |            | 1          |            |            |            | [          |            |             |            |             |            |            |            |           | l           |           |            |            | ļ          |            |
| Wholesale index                                  |          | 147             | 149       | 154        | 150        | 159        | 151        | 152        | 151        | 152        | 152         | 151        | 149         | 151        | 150        | 148        | 147       | 147         | 146       |            | 144        | 144        | 144        |
| Retail food                                      |          | 153             | 142       | 146        | 146        | 145        | 160        | 160        | 162        | 161        | 160         | 157        | 156         | 159        | 160        | 162        | 162       | 159         | 156       |            | 154        | 155        | 159        |
| Retail coal, bituminous                          |          | 197             | 188       | 190        | 169        | 167        | 172        | 170        | 168        | 161        | 160         | 160        | 162         | 170        | 177        | 188        | 187       | 183         | 181       | 179        | 165        | 163        | 164        |
| Farm products  Business finances:                | 205      | 116             | 124       | 135        | 134        | 147        | 136        | 140        | 140        | 139        | 139         | 136        | 133         | 134        | 130        | 130        | 127       | 126         | 127       | 126        | 125        | 126        | 130        |
| Defaulted liabilities                            | 108      | 229             | 228       | 197        | 198        | 162        | 149        | 134        | 169        | 147        | 129         | 130        | 123         | 131        | 146        | 143        | 200       | 225         | 206       | 254        | 233        | 166        | 151        |
| Price 25 industrial stocks                       |          | 136             | 169       | 185        | 198        | 262        | 285        | 272        | 249        | 253        | 268         | 280        | <b>2</b> 96 | 296        | 283        | 295        | 308       | 301         | 311       |            | 344        | 361        | 363        |
| Price 25 railroad stocks                         |          | 64              | 75        | 72         | 81         | 99         | 112        | 105        | 104        | 106        | 111         | 113        | 116         | 120        | 114        | 117        | 121       | 122         | 127       |            | 133        | 137        | 139        |
| Banking:                                         | "        | 01              | ''        |            | 01         | "          | 112        | 100        | 101        | 100        | ***         | 1.0        | ***         | 120        |            |            | 121       | 1           | 12.       | 1.20       | 100        | 10.        | 100        |
| Clearings, New York City                         | 257      | 205             | 230       | 226        | 264        | 300        | 307        | 356        | 329        | 297        | 307         | 302        | 275         | 271        | 309        | 282        | 339       | 324         | 292       | 364        | 336        | 314        | 353        |
| Clearings, outside                               | 275      | 212             | 230       | 276        | 284        | 320        | 327        | 342        | 327        | 319        | 332         | 337        | 307         | 315        | 345        | 319        | 344       | 329         | 291       | i          | 323        | 324        | 333        |
| Commercial-paper interest rate                   |          | 118             | 80        | 90         | 71         | 73         | 77         | 78         | 76         | 72         | 70          | 72         | 78          | 80         | 82         | 80         | 79        | 75          | 70        |            | 74         | 75         | 75         |
| Distribution:                                    | İ        | İ               |           |            |            |            |            | 1          |            |            |             |            |             |            |            |            |           | l           | 1         |            | [          |            |            |
| Imports (value)                                  | 294      | 140             | 177       | 212        | 201        | 236        | 248        | 296        | 266        | 215        | 225         | 227        | 225         | 230        | 252        | 250        | 241       | <b>2</b> 39 | 208       | 254        | 251        | 232        | 238        |
| Exports (value)                                  |          | 181             | 154       | 168        | 185        | 198        | 193        | 181        | 187        | 172        | 163         | 178        | 186         | 216        | 220        | 232        | 225       | 201         | 178       | 1          | 199        | 188        | 171        |
| Sales, mail-order                                | 264      | 188             | 204       | 259        | 284        | 327        | 349        | 357        | 344        | 299        | 309         | 284        | 286         | 336        | 417        | 425        | 471       | 313         | 312       | 365        | 361        | 299        | 320        |
| Transportation:                                  |          |                 |           |            | l          |            |            |            |            |            |             |            |             |            |            |            |           |             |           |            |            |            | 1          |
| Freights, net ton-miles                          | 137      | 105             | 115       | 139        | 131        | 139        | 149        | 141        | 133        | 146        | 144         | 153        | 160         | 162        | 177        | 159        | 147       | 143         | 136       | 153        | 136        | 147        |            |
|                                                  |          |                 |           |            |            |            |            |            | 19         | 919 m      | ontl        | ıly a      | verag       | e=100      | )          |            |           |             |           |            |            |            |            |
|                                                  |          |                 |           | Ī          |            |            |            | 1          | ľ          |            |             |            |             |            | <u> </u>   | ſ          |           | 1           |           | T          |            |            |            |
| Production:                                      | l        |                 |           |            |            |            |            | ļ          |            |            |             |            | 1           |            | İ          |            |           |             |           |            |            |            |            |
| Lumber 3                                         | 102      | 86              | 117       | 133        | 129        | 141        | 136        | 146        | 142        | 148        | 148         | 139        | 143         | 141        | 143        | 127        | 113       | 106         | 115       |            | 122        | 137        | 135        |
| Building contracts (37 States)                   | 75       | 71              | 105       | 111        | 115        | 146        | 138        | 161        | 162        | 159        | 145         | 129        | 142         | 139        | 135        | 132        | 120       | 100         | 103       |            | 157        | 139        | 147        |
| Electric power (total)                           |          | 105             | 122       | 143        | 152        | 169        | 190        | 191        | 179        | 180        | 183         | 184        | 190         | 192        | 203        | 200        | 210       | 208         | 188       | 1          | 196        | 201        | 199        |
| Automobiles (United States) Stocks:              | 115      | 83              | 132       | 204        | 181        | 215        | 218        | 262        | 267        | 259        | 236         | 220        | 262         | 244        | 204        | 156        | 101       | 145         | 185       | 240        | 247        | 246        | 195        |
| 10-11-11                                         | 00       |                 | -00       | - 00       |            | 0.4        | 077        | 00         | 0.5        |            | 0.1         | 10         | 10          |            |            | 000        | 40        | 40          | 07        | 90         | 07         | Δ1         | 10         |
| Beef                                             | 66<br>98 | 42<br>83        | 29<br>70  | 32<br>91   | 34<br>90   | 34<br>82   | 27<br>70   | 30<br>78   | 25<br>76   | 22<br>74   | 21<br>78    | 19<br>86   | 18<br>84    | 20<br>67   | 26<br>52   | 36<br>47   | 43<br>57  | 40<br>72    | 37<br>81  | 33<br>90   | 27<br>94   | 21<br>98   | 18<br>106  |
| Pork Business finances:                          | 30       | 00              | "         | 91         | 90         | 04         | ′′         | '8         | (0         | '*         | 10          | 80         | 04          | 01         | 02         | *'         | "         | ′4          | 91        | 90         | 972        | 90         | 100        |
| Bond prices (40 issues)                          | 86       | 87              | 107       | 104        | 108        | 112        | 116        | 115        | 116        | 117        | 117         | 117        | 117         | 116        | 116        | 118        | 119       | 119         | 119       | 120        | 120        | 121        | 120        |
| Banking:                                         | 33       | "               | 101       | 104        | •••        | 112        | 110        | 110        | 110        | ***        |             | 1          | ***         | 110        | ***        | 113        | ***       | l ***       | 110       | 120        | 120        | ***        | 120        |
| Debits outside New York City<br>Federal Reserve— | 114      | 91              | 95        | 107        | 108        | 121        | 127        | 133        | 128        | 122        | 128         | 135        | 118         | 121        | 135        | 123        | 139       | 133         | 118       | 137        | 134        | 130        | 135        |
| Bills discounted                                 | 132      | 91              | 28        | 39         | 19         | 26         | 30         | 33         | 27         | 24         | 27          | 27         | 32          | 37         | 33         | 33         | 37        | 19          | 22        | 24         | 23         | 26         | 25         |
| Total reserves                                   |          | 122             | 144       | 146        | 146        | 134        | 30<br>135  | 33<br>133  | 135        | 136        | 136         | 137        | 135         | 134        | 135        | 135        |           | 143         | 144       |            | 146        | 144        | 145        |
| Ratio                                            | 80       | 122             | 154       | 152        | 160        | 149        | 148        | 146        | 151        | 151        | 150         | 152        | 148         | 145        | 147        |            | 1         | 159         | 156       |            | 158        | 153        | 155        |
| ***************************************          | 30       | 124             | 104       | 102        | 100        | 140        | 110        | 130        | 101        | 101        | 1.50        | 102        | 140         | 1 20       | 121        | 144        | 1 20      | -08         | 100       | 1201       | 1 -00      | 133        | 100        |