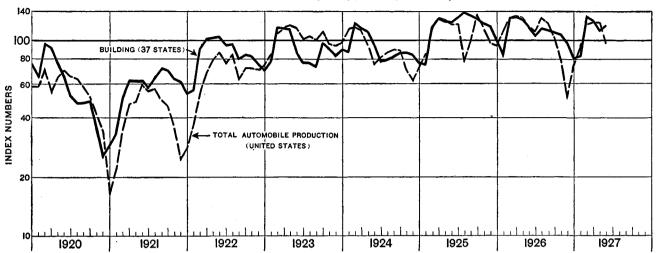

|                                                  |          | MONTHLY AVERAGE |           |            |            |            |            |            |            |            |             | 19         | 26          |            |            |            |           |             |           | 1          | 927        |            |            |
|--------------------------------------------------|----------|-----------------|-----------|------------|------------|------------|------------|------------|------------|------------|-------------|------------|-------------|------------|------------|------------|-----------|-------------|-----------|------------|------------|------------|------------|
| ITEM                                             | 1920     | 1921            | 1922      | 1923       | 1924       | 1925       | 1926       | Mar.       | Apr.       | May        | June        | July       | Aug.        | Sept.      | Oct.       | Nov.       | Dec.      | Jan.        | Feb       | Mar.       | Apr.       | May        | June       |
|                                                  |          |                 |           |            |            |            |            |            |            | 1913 г     | nont        | hly a      | avera       | ge=10      | 90         |            |           |             | •         | ·          |            |            |            |
| Production:                                      |          |                 |           |            |            |            |            |            |            |            |             |            |             |            |            |            |           |             |           |            |            |            |            |
| Pig iron                                         |          | 54              | 87        | 130        | 101        | 118        | 127        | 134        | 135        | 136        | 126         | 126        | 125         | 123        | 130        | 126        | 121       | 121         | 115       |            | 134        | 132        | 121        |
| Steel ingots                                     |          | 64              | 114       | 144        | 122        | 146        | 155        | 177        | 163        | 156        | 148         | 144        | 158         | 155        | 162        | 147        | 137       | 149         | 150       | 178        | 162<br>138 | 159        | 137        |
| Copper                                           |          | 38<br>107       | 80<br>131 | 120<br>153 | 128<br>164 | 136<br>177 | 141<br>182 | 147<br>129 | 143<br>175 | 143<br>243 | 139<br>259  | 140<br>254 | 140<br>251  | 141<br>245 | 146<br>237 | 146<br>153 | 141<br>87 | 148<br>81   | 134<br>91 | 134<br>150 | 194        | 139<br>228 | 135<br>267 |
| Anthracite coal                                  |          | 99              | 60        | 102        | 96         | 68         | 93         | 115        | 108        | 106        | 117         | 111        | 108         | 111        | 114        | 98         | 99        | 86          | 77        | 80         | 93         | 106        | 95         |
| Bituminous coal.                                 |          | 87              | 88        | 118        | 101        | 109        | 121        | 116        | 101        | 98         | 105         | 109        | 116         | 123        | 137        | 150        | 145       | 143         | 133       | 1          | 87         | 89         | 92         |
| Crude petroleum                                  |          | 189             | 224       | 295        | 287        | 304        | 309        | 293        | 290        | 302        | 298         | 313        | 321         | 315        | 333        | 336        | 348       | 345         | 328       | 364        | 351        | 368        | 360        |
| Cotton (consumption)                             | 105      | 97              | 109       | 117        | 99         | 115        | 120        | 137        | 124        | 111        | 111         | 99         | 108         | 123        | 122        | 126        | 130       | 130         | 127       | 149        | 133        | 136        | 142        |
| Beef                                             | 119      | 113             | 126       | 130        | 133        | 138        | 144        | 136        | 137        | 139        | 150         | 136        | 140         | 164        | 166        | 155        | 150       | 135         | 122       | 132        | 128        | 136        | 136        |
| Pork                                             | 113      | 117             | 130       | 160        | 151        | 128        | 127        | 136        | 120        | 119        | 136         | 129        | 118         | 100        | 101        | 119        | 151       | 164         | 128       | 146        | 126        | 143        | 163        |
| Unfilled orders:                                 |          |                 |           |            |            |            |            |            |            |            |             |            |             |            |            |            |           | l           |           |            |            |            | 1          |
| United States Steel Corporation Stocks:          | 170      | 90              | 96        | 102        | 68         | 73         | 64         | 74         | 65         | 61         | 59          | 61         | 60          | 61         | 62         | 64         | 67        | 64          | 61        | 60         | 59         | 52         | 52         |
| Crude petroleum 1                                |          | 171             | 265       | 311        | 369        | 290        | 269        | 274        | 273        | 271        | <b>2</b> 68 | 265        | 265         | 265        | 264        | 264        | 265       | 266         | 272       | 276        | 284        | 293        | 301        |
| Cotton (total)                                   | 155      | 198             | 153       | 125        | 111        | 129        | 177        | 192        | 167        | 143        | 119         | 98         | 85          | 137        | 217        | 260        | 267       | 257         | 239       | 210        | 181        | 151        | 122        |
| Price: 2                                         |          |                 | 1         |            | 1          |            |            |            | [          |            |             |            |             |            |            |            |           | l           |           |            |            | ļ          |            |
| Wholesale index                                  |          | 147             | 149       | 154        | 150        | 159        | 151        | 152        | 151        | 152        | 152         | 151        | 149         | 151        | 150        | 148        | 147       | 147         | 146       |            | 144        | 144        | 144        |
| Retail food                                      |          | 153             | 142       | 146        | 146        | 145        | 160        | 160        | 162        | 161        | 160         | 157        | 156         | 159        | 160        | 162        | 162       | 159         | 156       |            | 154        | 155        | 159        |
| Retail coal, bituminous                          |          | 197             | 188       | 190        | 169        | 167        | 172        | 170        | 168        | 161        | 160         | 160        | 162         | 170        | 177        | 188        | 187       | 183         | 181       | 179        | 165        | 163        | 164        |
| Farm products  Business finances:                | 205      | 116             | 124       | 135        | 134        | 147        | 136        | 140        | 140        | 139        | 139         | 136        | 133         | 134        | 130        | 130        | 127       | 126         | 127       | 126        | 125        | 126        | 130        |
| Defaulted liabilities                            | 108      | 229             | 228       | 197        | 198        | 162        | 149        | 134        | 169        | 147        | 129         | 130        | 123         | 131        | 146        | 143        | 200       | 225         | 206       | 254        | 233        | 166        | 151        |
| Price 25 industrial stocks                       |          | 136             | 169       | 185        | 198        | 262        | 285        | 272        | 249        | 253        | 268         | 280        | <b>2</b> 96 | 296        | 283        | 295        | 308       | 301         | 311       |            | 344        | 361        | 363        |
| Price 25 railroad stocks                         |          | 64              | 75        | 72         | 81         | 99         | 112        | 105        | 104        | 106        | 111         | 113        | 116         | 120        | 114        | 117        | 121       | 122         | 127       |            | 133        | 137        | 139        |
| Banking:                                         | "        | 01              | ''        |            | 01         | "          | 112        | 100        | 101        | 100        | ***         | 1.0        | ***         | 120        |            |            | 121       | 1           | 12.       | 1.20       | 100        | 10.        | 100        |
| Clearings, New York City                         | 257      | 205             | 230       | 226        | 264        | 300        | 307        | 356        | 329        | 297        | 307         | 302        | 275         | 271        | 309        | 282        | 339       | 324         | 292       | 364        | 336        | 314        | 353        |
| Clearings, outside                               | 275      | 212             | 230       | 276        | 284        | 320        | 327        | 342        | 327        | 319        | 332         | 337        | 307         | 315        | 345        | 319        | 344       | 329         | 291       | i          | 323        | 324        | 333        |
| Commercial-paper interest rate                   |          | 118             | 80        | 90         | 71         | 73         | 77         | 78         | 76         | 72         | 70          | 72         | 78          | 80         | 82         | 80         | 79        | 75          | 70        |            | 74         | 75         | 75         |
| Distribution:                                    | İ        | İ               |           |            |            |            |            | 1          |            |            |             |            |             |            |            |            |           | l           | 1         |            | [          |            |            |
| Imports (value)                                  | 294      | 140             | 177       | 212        | 201        | 236        | 248        | 296        | 266        | 215        | 225         | 227        | 225         | 230        | 252        | 250        | 241       | <b>2</b> 39 | 208       | 254        | 251        | 232        | 238        |
| Exports (value)                                  |          | 181             | 154       | 168        | 185        | 198        | 193        | 181        | 187        | 172        | 163         | 178        | 186         | 216        | 220        | 232        | 225       | 201         | 178       | 1          | 199        | 188        | 171        |
| Sales, mail-order                                | 264      | 188             | 204       | 259        | 284        | 327        | 349        | 357        | 344        | 299        | 309         | 284        | 286         | 336        | 417        | 425        | 471       | 313         | 312       | 365        | 361        | 299        | 320        |
| Transportation:                                  |          |                 |           |            | l          |            |            |            |            |            |             |            |             |            |            |            |           |             |           |            |            |            | 1          |
| Freights, net ton-miles                          | 137      | 105             | 115       | 139        | 131        | 139        | 149        | 141        | 133        | 146        | 144         | 153        | 160         | 162        | 177        | 159        | 147       | 143         | 136       | 153        | 136        | 147        |            |
|                                                  |          |                 |           |            |            |            |            |            | 19         | 919 m      | ontl        | ıly a      | verag       | e=100      | )          |            |           |             |           |            |            |            |            |
|                                                  |          |                 |           | Ī          |            |            |            | 1          | ľ          |            |             |            |             |            | <u> </u>   | ſ          |           | 1           |           | T          |            |            |            |
| Production:                                      | l        |                 |           |            |            |            |            | ļ          |            |            |             |            | 1           |            | İ          |            |           |             |           |            |            |            |            |
| Lumber 3                                         | 102      | 86              | 117       | 133        | 129        | 141        | 136        | 146        | 142        | 148        | 148         | 139        | 143         | 141        | 143        | 127        | 113       | 106         | 115       |            | 122        | 137        | 135        |
| Building contracts (37 States)                   | 75       | 71              | 105       | 111        | 115        | 146        | 138        | 161        | 162        | 159        | 145         | 129        | 142         | 139        | 135        | 132        | 120       | 100         | 103       |            | 157        | 139        | 147        |
| Electric power (total)                           |          | 105             | 122       | 143        | 152        | 169        | 190        | 191        | 179        | 180        | 183         | 184        | 190         | 192        | 203        | 200        | 210       | 208         | 188       | 1          | 196        | 201        | 199        |
| Automobiles (United States) Stocks:              | 115      | 83              | 132       | 204        | 181        | 215        | 218        | 262        | 267        | 259        | 236         | 220        | 262         | 244        | 204        | 156        | 101       | 145         | 185       | 240        | 247        | 246        | 195        |
| 10-11-11                                         | 00       |                 | -00       | - 00       |            | 0.4        | 077        | 00         | 0.5        |            | 0.1         | 10         | 10          |            |            | 000        | 40        | 40          | 07        | 90         | 07         | Δ1         | 10         |
| Beef                                             | 66<br>98 | 42<br>83        | 29<br>70  | 32<br>91   | 34<br>90   | 34<br>82   | 27<br>70   | 30<br>78   | 25<br>76   | 22<br>74   | 21<br>78    | 19<br>86   | 18<br>84    | 20<br>67   | 26<br>52   | 36<br>47   | 43<br>57  | 40<br>72    | 37<br>81  | 33<br>90   | 27<br>94   | 21<br>98   | 18<br>106  |
| Pork Business finances:                          | 30       | 00              | "         | 91         | 90         | 04         | ′′         | '8         | (0         | '*         | 10          | 80         | 04          | 01         | 02         | *'         | "         | ′4          | 91        | 90         | 972        | 90         | 100        |
| Bond prices (40 issues)                          | 86       | 87              | 107       | 104        | 108        | 112        | 116        | 115        | 116        | 117        | 117         | 117        | 117         | 116        | 116        | 118        | 119       | 119         | 119       | 120        | 120        | 121        | 120        |
| Banking:                                         | 33       | "               | 101       | 104        | •••        | 112        | 110        | 110        | 110        | ***        |             | 1          | ***         | 110        | ***        | 113        | ***       | l ***       | 110       | 120        | 120        | ***        | 120        |
| Debits outside New York City<br>Federal Reserve— | 114      | 91              | 95        | 107        | 108        | 121        | 127        | 133        | 128        | 122        | 128         | 135        | 118         | 121        | 135        | 123        | 139       | 133         | 118       | 137        | 134        | 130        | 135        |
| Bills discounted                                 | 132      | 91              | 28        | 39         | 19         | 26         | 30         | 33         | 27         | 24         | 27          | 27         | 32          | 37         | 33         | 33         | 37        | 19          | 22        | 24         | 23         | 26         | 25         |
| Total reserves                                   |          | 122             | 144       | 146        | 146        | 134        | 30<br>135  | 33<br>133  | 135        | 136        | 136         | 137        | 135         | 134        | 135        | 135        |           | 143         | 144       |            | 146        | 144        | 145        |
| Ratio                                            | 80       | 122             | 154       | 152        | 160        | 149        | 148        | 146        | 151        | 151        | 150         | 152        | 148         | 145        | 147        |            | 1         | 159         | 156       |            | 158        | 153        | 155        |
| ***************************************          | 30       | 124             | 104       | 102        | 100        | 140        | 110        | 130        | 101        | 101        | 1.50        | 102        | 140         | 1 20       | 121        | 144        | 1 20      | -08         | 100       | 1201       | 1 -00      | 133        | 100        |