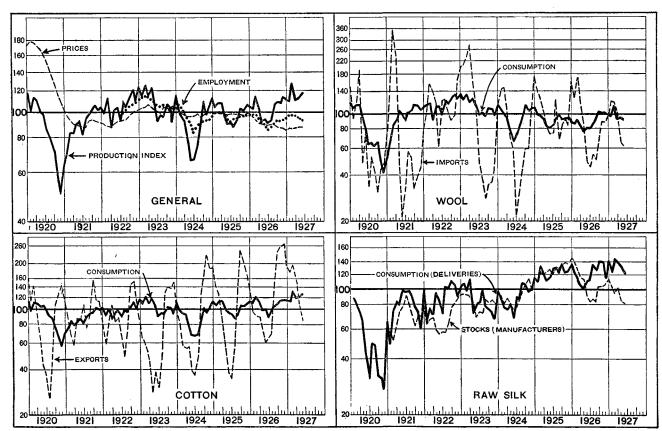

on conAlthough the number of cotton spindles active during June was slightly smaller than during the previous month, their activity was greater than in May. More spindles were active and the hours of their operation considerably greater than a year ago.

The production of cotton textiles in June was larger than during either the previous month or the corresponding month of last year in all but one of the nine groups shown. Stocks of finished textiles also exceeded those at the end of May in all but one of the groups, while unfilled orders declined for all groups but one. June imports of silk were larger than for either the previous month or the corresponding month

#### THE TEXTILE INDUSTRIES

[Relative numbers, monthly average 1923-1925 taken as 100. June, 1927, is latest month plotted]



tinued to decline seasonally but exceeded those of a year ago. Stocks of cotton at mills and in public storage were larger than at the end of June, 1926, this condition also being true in the world visible supply.

The cotton-finishing industry showed slightly greater activity than during the previous month, orders, billings, and stocks exceeding the May totals, while shipments were almost as great. The output of fine cotton goods was considerably larger in June than during either the previous month or the corresponding month of last year. Exports of cotton cloth also exceeded those of June, 1926, but were slightly smaller than for the previous month.

of last year. The consumption of silk, on the other hand, was less than during the previous month, although larger than in June, 1926. St