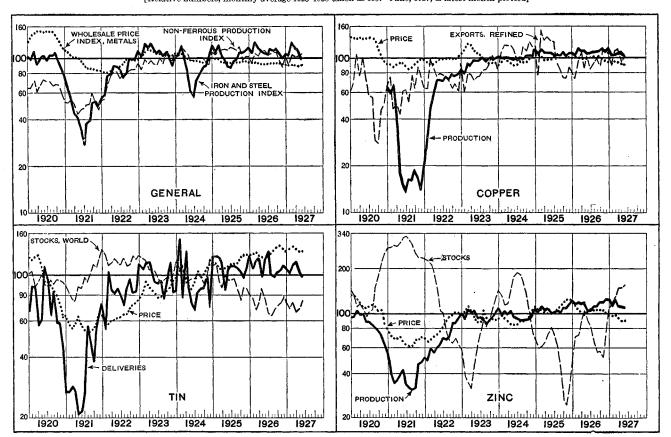

s at the end of the previous month, were considerably less than a year ago. The output of steel

in square footage of heating surface than during the previous month.

The production of copper at the mines was less than in either May or the corresponding month of last year, the refined copper output showing the same tendency. Stocks of refined copper, although less than at the end of May, were considerably greater than a year ago, the reverse being true of blister copper stocks. Copper prices declined from both prior periods.

Deliveries of tin were less than during either the previous month or the corresponding month of last year. The world visible supply of tin, although

THE METAL INDUSTRIES
[Relative numbers, monthly average 1923-1925 taken as 100. June, 1927, is latest month plotted]



sheets also declined from the previous month but exceeded those of June, 1926. New orders for steel castings were much larger than for either the previous month or the corresponding month of last year, although the output was slightly less than for either prior period.

Bookings of fabricated steel plate were less than for either the previous month or June, 1926, and shipments, while larger than in May, were less than a year ago. New orders for fabricated steel plate also declined from both prior periods. New orders for steel furniture, both of the business group and shelving, declined from the previous month, although orders for shelving exceeded those of a year ago. New orders for steel boilers were greater in number but smaller

slightly greater than at the end of May, was less than a