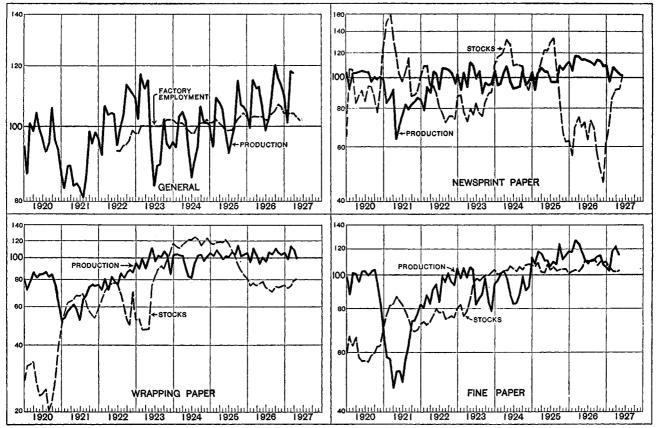

Wholesale trade was larger in June than in the preceding month but smaller than a year ago, but the decline from last year was not nearly as great as the decrease shown in wholesale prices. As compared with a year ago, the dollar volume of wholesale trade