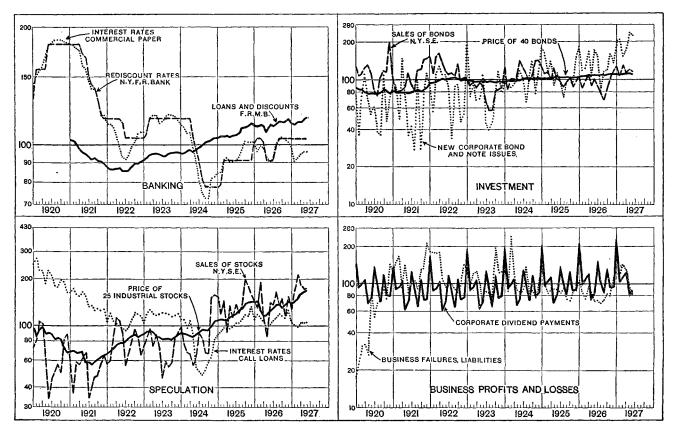

and miscellaneous goods were larger than a year ago. Traffic on inland waterways was greater than in May and, except at Sault Ste. Maria, and on the Monongahela and Ohio Rivers, was greater than a year ago.

declined from May. Interest rates, both on call loans and on commercial paper, averaged higher than in June, 1926. Prices of stocks continued to rise with increases in both the industrial and railway groups. Bond prices also declined, but were somewhat higher than a year ago. Fewer business firms failed in June than during the previous month, but more than a year ago. The liabilities of failing concerns were also less than in May, but greater than in June, 1926.

#### BANKING AND FINANCE

[Relative numbers, monthly average 1923-1925 taken as 100. June, 1927, is latest month plotted]



#### DISTRIBUTION MOVEMENT

Sales by mail-order houses were larger than in May and those of 10-cent chain stores practically unchanged, both types of sales being larger than a year ago. Both magazine advertising and newspaper advertising declined from the previous month, newspaper advertising also being less than in June, 1926. Postal receipts were larger than in June, 1926, those in the fifty largest cities also exceeding the previous month.

#### BANKING AND FINANCE

Check payments, both in and outside New York, were larger than in either May or the corresponding month of last year. Loans and discounts of Federal reserve member banks were also slightly larger than in either prior period, although net demand deposits

#### GOLD AND SILVER AND FOREIGN EXCHANGE

Imports of gold were consi