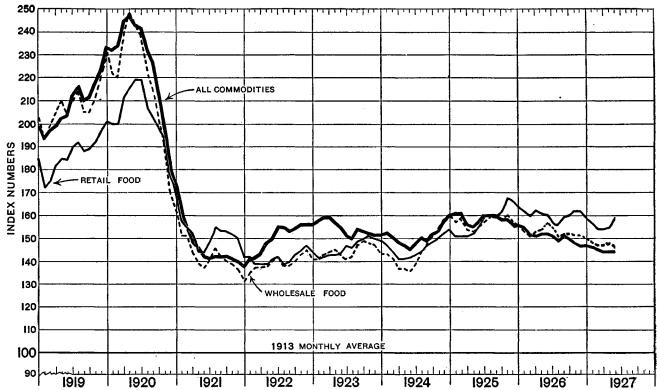

#### **MONTHLY BUSINESS INDICATORS, 1920-1927**

[Ratio charts—see explanations on inside front cover. The curve on bank debits has been adjusted for normal seasonal variations and that on manufacturing production for the varying number of working days in the month]

#### MONTHLY BUSINESS INDICATORS

The following table gives comparative relative numbers for a selected list of important business movements. It is believed that this table will prove useful, because it segregates from the large mass of material a comparatively small number of items which are often regarded as indicative of business in general.

The table has been divided into two parts, the first containing those items for which relative numbers can be calculated, using 1913 as a base. The second part contains items for which comparable data back to 1913 are not available. This latter group of relative numbers is calculated by letting the 1919 monthly average equal 100. Care should therefore be exercised in comparing the absolute value of the two sets of data. In either group, however, the upward or downward trend of the relative numbers, compared to previous months, does reflect the present tendency in each item and will give a basis for business judgment.