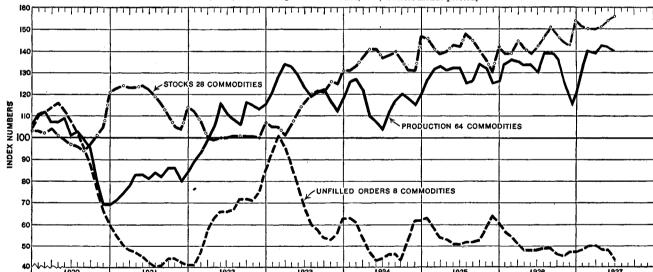

|                                                  |          | MONTHLY AVERAGE |           |            |            |            |            |            |            |            |             | 19         | 26          |            |            |            |           |             |           | 1          | 927        |            |            |
|--------------------------------------------------|----------|-----------------|-----------|------------|------------|------------|------------|------------|------------|------------|-------------|------------|-------------|------------|------------|------------|-----------|-------------|-----------|------------|------------|------------|------------|
| ITEM                                             | 1920     | 1921            | 1922      | 1923       | 1924       | 1925       | 1926       | Mar.       | Apr.       | May        | June        | July       | Aug.        | Sept.      | Oct.       | Nov.       | Dec.      | Jan.        | Feb       | Mar.       | Apr.       | May        | June       |
|                                                  |          |                 |           |            |            |            |            |            |            | 1913 г     | nont        | hly a      | avera       | ge=10      | 90         |            |           |             | •         | ·          |            |            |            |
| Production:                                      |          |                 |           |            |            |            |            |            |            |            |             |            |             |            |            |            |           |             |           |            |            |            |            |
| Pig iron                                         |          | 54              | 87        | 130        | 101        | 118        | 127        | 134        | 135        | 136        | 126         | 126        | 125         | 123        | 130        | 126        | 121       | 121         | 115       |            | 134        | 132        | 121        |
| Steel ingots                                     |          | 64              | 114       | 144        | 122        | 146        | 155        | 177        | 163        | 156        | 148         | 144        | 158         | 155        | 162        | 147        | 137       | 149         | 150       | 178        | 162<br>138 | 159        | 137        |
| Copper                                           |          | 38<br>107       | 80<br>131 | 120<br>153 | 128<br>164 | 136<br>177 | 141<br>182 | 147<br>129 | 143<br>175 | 143<br>243 | 139<br>259  | 140<br>254 | 140<br>251  | 141<br>245 | 146<br>237 | 146<br>153 | 141<br>87 | 148<br>81   | 134<br>91 | 134<br>150 | 194        | 139<br>228 | 135<br>267 |
| Anthracite coal                                  |          | 99              | 60        | 102        | 96         | 68         | 93         | 115        | 108        | 106        | 117         | 111        | 108         | 111        | 114        | 98         | 99        | 86          | 77        | 80         | 93         | 106        | 95         |
| Bituminous coal.                                 |          | 87              | 88        | 118        | 101        | 109        | 121        | 116        | 101        | 98         | 105         | 109        | 116         | 123        | 137        | 150        | 145       | 143         | 133       | 1          | 87         | 89         | 92         |
| Crude petroleum                                  |          | 189             | 224       | 295        | 287        | 304        | 309        | 293        | 290        | 302        | 298         | 313        | 321         | 315        | 333        | 336        | 348       | 345         | 328       | 364        | 351        | 368        | 360        |
| Cotton (consumption)                             | 105      | 97              | 109       | 117        | 99         | 115        | 120        | 137        | 124        | 111        | 111         | 99         | 108         | 123        | 122        | 126        | 130       | 130         | 127       | 149        | 133        | 136        | 142        |
| Beef                                             | 119      | 113             | 126       | 130        | 133        | 138        | 144        | 136        | 137        | 139        | 150         | 136        | 140         | 164        | 166        | 155        | 150       | 135         | 122       | 132        | 128        | 136        | 136        |
| Pork                                             | 113      | 117             | 130       | 160        | 151        | 128        | 127        | 136        | 120        | 119        | 136         | 129        | 118         | 100        | 101        | 119        | 151       | 164         | 128       | 146        | 126        | 143        | 163        |
| Unfilled orders:                                 |          |                 |           |            |            |            |            |            |            |            |             |            |             |            |            |            |           | l           |           |            |            |            | 1          |
| United States Steel Corporation Stocks:          | 170      | 90              | 96        | 102        | 68         | 73         | 64         | 74         | 65         | 61         | 59          | 61         | 60          | 61         | 62         | 64         | 67        | 64          | 61        | 60         | 59         | 52         | 52         |
| Crude petroleum 1                                |          | 171             | 265       | 311        | 369        | 290        | 269        | 274        | 273        | 271        | <b>2</b> 68 | 265        | 265         | 265        | 264        | 264        | 265       | 266         | 272       | 276        | 284        | 293        | 301        |
| Cotton (total)                                   | 155      | 198             | 153       | 125        | 111        | 129        | 177        | 192        | 167        | 143        | 119         | 98         | 85          | 137        | 217        | 260        | 267       | 257         | 239       | 210        | 181        | 151        | 122        |
| Price: 2                                         |          |                 | 1         |            | 1          |            |            |            | [          |            |             |            |             |            |            |            |           | l           |           |            |            | ļ          |            |
| Wholesale index                                  |          | 147             | 149       | 154        | 150        | 159        | 151        | 152        | 151        | 152        | 152         | 151        | 149         | 151        | 150        | 148        | 147       | 147         | 146       |            | 144        | 144        | 144        |
| Retail food                                      |          | 153             | 142       | 146        | 146        | 145        | 160        | 160        | 162        | 161        | 160         | 157        | 156         | 159        | 160        | 162        | 162       | 159         | 156       |            | 154        | 155        | 159        |
| Retail coal, bituminous                          |          | 197             | 188       | 190        | 169        | 167        | 172        | 170        | 168        | 161        | 160         | 160        | 162         | 170        | 177        | 188        | 187       | 183         | 181       | 179        | 165        | 163        | 164        |
| Farm products  Business finances:                | 205      | 116             | 124       | 135        | 134        | 147        | 136        | 140        | 140        | 139        | 139         | 136        | 133         | 134        | 130        | 130        | 127       | 126         | 127       | 126        | 125        | 126        | 130        |
| Defaulted liabilities                            | 108      | 229             | 228       | 197        | 198        | 162        | 149        | 134        | 169        | 147        | 129         | 130        | 123         | 131        | 146        | 143        | 200       | 225         | 206       | 254        | 233        | 166        | 151        |
| Price 25 industrial stocks                       |          | 136             | 169       | 185        | 198        | 262        | 285        | 272        | 249        | 253        | 268         | 280        | <b>2</b> 96 | 296        | 283        | 295        | 308       | 301         | 311       |            | 344        | 361        | 363        |
| Price 25 railroad stocks                         |          | 64              | 75        | 72         | 81         | 99         | 112        | 105        | 104        | 106        | 111         | 113        | 116         | 120        | 114        | 117        | 121       | 122         | 127       |            | 133        | 137        | 139        |
| Banking:                                         | "        | 01              | ''        |            | 01         | "          | 112        | 100        | 101        | 100        | ***         | 1.0        | ***         | 120        |            |            | 121       | 1           | 12.       | 1.20       | 100        | 10.        | 100        |
| Clearings, New York City                         | 257      | 205             | 230       | 226        | 264        | 300        | 307        | 356        | 329        | 297        | 307         | 302        | 275         | 271        | 309        | 282        | 339       | 324         | 292       | 364        | 336        | 314        | 353        |
| Clearings, outside                               | 275      | 212             | 230       | 276        | 284        | 320        | 327        | 342        | 327        | 319        | 332         | 337        | 307         | 315        | 345        | 319        | 344       | 329         | 291       | i          | 323        | 324        | 333        |
| Commercial-paper interest rate                   |          | 118             | 80        | 90         | 71         | 73         | 77         | 78         | 76         | 72         | 70          | 72         | 78          | 80         | 82         | 80         | 79        | 75          | 70        |            | 74         | 75         | 75         |
| Distribution:                                    | İ        | İ               |           |            |            |            |            | 1          |            |            |             |            |             |            |            |            |           | l           | 1         |            | [          |            |            |
| Imports (value)                                  | 294      | 140             | 177       | 212        | 201        | 236        | 248        | 296        | 266        | 215        | 225         | 227        | 225         | 230        | 252        | 250        | 241       | <b>2</b> 39 | 208       | 254        | 251        | 232        | 238        |
| Exports (value)                                  |          | 181             | 154       | 168        | 185        | 198        | 193        | 181        | 187        | 172        | 163         | 178        | 186         | 216        | 220        | 232        | 225       | 201         | 178       | 1          | 199        | 188        | 171        |
| Sales, mail-order                                | 264      | 188             | 204       | 259        | 284        | 327        | 349        | 357        | 344        | 299        | 309         | 284        | 286         | 336        | 417        | 425        | 471       | 313         | 312       | 365        | 361        | 299        | 320        |
| Transportation:                                  |          |                 |           |            | l          |            |            |            |            |            |             |            |             |            |            |            |           |             |           |            |            |            | 1          |
| Freights, net ton-miles                          | 137      | 105             | 115       | 139        | 131        | 139        | 149        | 141        | 133        | 146        | 144         | 153        | 160         | 162        | 177        | 159        | 147       | 143         | 136       | 153        | 136        | 147        |            |
|                                                  |          |                 |           |            |            |            |            |            | 19         | 919 m      | ontl        | ıly a      | verag       | e=100      | )          |            |           |             |           |            |            |            |            |
|                                                  |          |                 |           | Ī          |            |            |            | 1          | ľ          |            |             |            |             |            | <u> </u>   | ſ          |           | 1           |           | T          |            |            |            |
| Production:                                      | l        |                 |           |            |            |            |            | ļ          |            |            |             |            | 1           |            | İ          |            |           |             |           |            |            |            |            |
| Lumber 3                                         | 102      | 86              | 117       | 133        | 129        | 141        | 136        | 146        | 142        | 148        | 148         | 139        | 143         | 141        | 143        | 127        | 113       | 106         | 115       |            | 122        | 137        | 135        |
| Building contracts (37 States)                   | 75       | 71              | 105       | 111        | 115        | 146        | 138        | 161        | 162        | 159        | 145         | 129        | 142         | 139        | 135        | 132        | 120       | 100         | 103       |            | 157        | 139        | 147        |
| Electric power (total)                           |          | 105             | 122       | 143        | 152        | 169        | 190        | 191        | 179        | 180        | 183         | 184        | 190         | 192        | 203        | 200        | 210       | 208         | 188       | 1          | 196        | 201        | 199        |
| Automobiles (United States) Stocks:              | 115      | 83              | 132       | 204        | 181        | 215        | 218        | 262        | 267        | 259        | 236         | 220        | 262         | 244        | 204        | 156        | 101       | 145         | 185       | 240        | 247        | 246        | 195        |
| 10-11-11                                         | 00       |                 | -00       | - 00       |            | 0.4        | 077        | 00         | 0.5        |            | 0.1         | 10         | 10          |            |            | 000        | 40        | 40          | 07        | 90         | 07         | Δ1         | 10         |
| Beef                                             | 66<br>98 | 42<br>83        | 29<br>70  | 32<br>91   | 34<br>90   | 34<br>82   | 27<br>70   | 30<br>78   | 25<br>76   | 22<br>74   | 21<br>78    | 19<br>86   | 18<br>84    | 20<br>67   | 26<br>52   | 36<br>47   | 43<br>57  | 40<br>72    | 37<br>81  | 33<br>90   | 27<br>94   | 21<br>98   | 18<br>106  |
| Pork Business finances:                          | 30       | 00              | "         | 91         | 90         | 04         | ′′         | '8         | (0         | '*         | 10          | 80         | 04          | 01         | 02         | *'         | "         | ′4          | 91        | 90         | 972        | 90         | 100        |
| Bond prices (40 issues)                          | 86       | 87              | 107       | 104        | 108        | 112        | 116        | 115        | 116        | 117        | 117         | 117        | 117         | 116        | 116        | 118        | 119       | 119         | 119       | 120        | 120        | 121        | 120        |
| Banking:                                         | 33       | "               | 101       | 104        | •••        | 112        | 110        | 110        | 110        | ***        |             | 1          | ***         | 110        | ***        | 113        | ***       | l ***       | 110       | 120        | 120        | ***        | 120        |
| Debits outside New York City<br>Federal Reserve— | 114      | 91              | 95        | 107        | 108        | 121        | 127        | 133        | 128        | 122        | 128         | 135        | 118         | 121        | 135        | 123        | 139       | 133         | 118       | 137        | 134        | 130        | 135        |
| Bills discounted                                 | 132      | 91              | 28        | 39         | 19         | 26         | 30         | 33         | 27         | 24         | 27          | 27         | 32          | 37         | 33         | 33         | 37        | 19          | 22        | 24         | 23         | 26         | 25         |
| Total reserves                                   |          | 122             | 144       | 146        | 146        | 134        | 30<br>135  | 33<br>133  | 135        | 136        | 136         | 137        | 135         | 134        | 135        | 135        |           | 143         | 144       |            | 146        | 144        | 145        |
| Ratio                                            | 80       | 122             | 154       | 152        | 160        | 149        | 148        | 146        | 151        | 151        | 150         | 152        | 148         | 145        | 147        |            | 1         | 159         | 156       |            | 158        | 153        | 155        |
| ***************************************          | 30       | 124             | 104       | 102        | 100        | 140        | 110        | 130        | 101        | 101        | 1.50        | 102        | 140         | 1 20       | 121        | 144        | 1 20      | -08         | 100       | 1201       | 1 -00      | 133        | 100        |