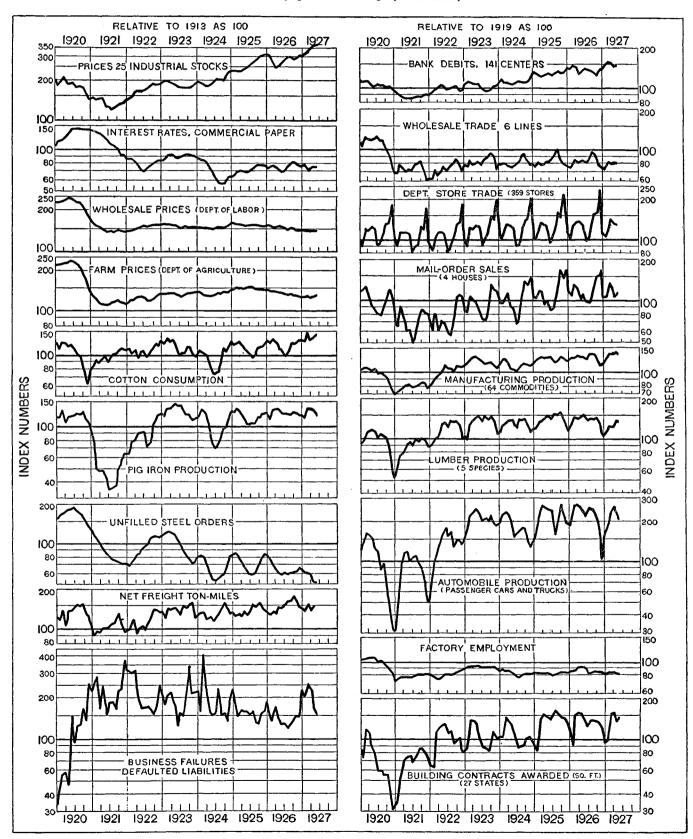

#### WEEKLY BUSINESS INDICATORS

 $[Weeks\ ending\ Saturday.\ \ See\ table\ on\ page\ 5]$ 