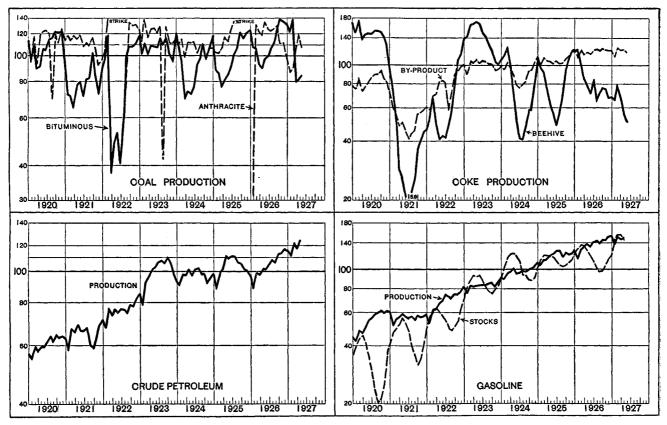

greater than at the end of May, was less than a year ago. Imports of tin were less than for either prior period.

Production of zinc was slightly less than during the previous month but greater than in June, 1926, despite an increase from both prior periods in the number of retorts in operation. Stocks of zinc ore, both at refineries and at the mines, exceeded those at the end of either prior period. The price of zinc averaged higher than for the previous month but was less than a year ago. Shipments of lead ore, both from Utah and the Joplin district, declined from the previous month. Lead prices were less than in either May or a year ago.

#### THE FUEL INDUSTRIES

[Relative numbers, monthly average 1923–1925, taken as 100. June, 1927, is latest month plotted where data were available]



#### **FUELS**

The production of both anthracite and bituminous coal was considerably smaller than a year ago, although the bituminous output slightly exceded that of the previous month. The production of coke, both behive and by-product, was less than for either prior period. The wholesale price of anthracite and retail prices of anthracite and bituminous coal strengthened during June and the price of coke was higher than for either the previous month or the corresponding month of last year.

#### AUTOMOBILES AND RUBBER

A seasonal slackening of automobile production was apparent in June, the output both of passenger cars and of trucks for both the United States and Canada being less than during the previous month. June automobile production also continued to lag behind the correspondi