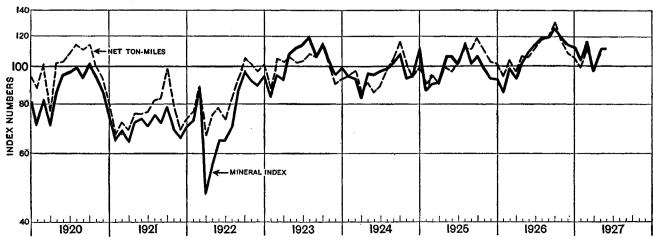

|                                                  |          | MONTHLY AVERAGE |           |            |            |            |            |            |            |            |             | 19         | 26          |            |            |            |           |             |           | 1          | 927        |            |            |
|--------------------------------------------------|----------|-----------------|-----------|------------|------------|------------|------------|------------|------------|------------|-------------|------------|-------------|------------|------------|------------|-----------|-------------|-----------|------------|------------|------------|------------|
| ITEM                                             | 1920     | 1921            | 1922      | 1923       | 1924       | 1925       | 1926       | Mar.       | Apr.       | May        | June        | July       | Aug.        | Sept.      | Oct.       | Nov.       | Dec.      | Jan.        | Feb       | Mar.       | Apr.       | May        | June       |
|                                                  |          |                 |           |            |            |            |            |            |            | 1913 г     | nont        | hly a      | avera       | ge=10      | 90         |            |           |             | •         | ·          |            |            |            |
| Production:                                      |          |                 |           |            |            |            |            |            |            |            |             |            |             |            |            |            |           |             |           |            |            |            |            |
| Pig iron                                         |          | 54              | 87        | 130        | 101        | 118        | 127        | 134        | 135        | 136        | 126         | 126        | 125         | 123        | 130        | 126        | 121       | 121         | 115       |            | 134        | 132        | 121        |
| Steel ingots                                     |          | 64              | 114       | 144        | 122        | 146        | 155        | 177        | 163        | 156        | 148         | 144        | 158         | 155        | 162        | 147        | 137       | 149         | 150       | 178        | 162<br>138 | 159        | 137        |
| Copper                                           |          | 38<br>107       | 80<br>131 | 120<br>153 | 128<br>164 | 136<br>177 | 141<br>182 | 147<br>129 | 143<br>175 | 143<br>243 | 139<br>259  | 140<br>254 | 140<br>251  | 141<br>245 | 146<br>237 | 146<br>153 | 141<br>87 | 148<br>81   | 134<br>91 | 134<br>150 | 194        | 139<br>228 | 135<br>267 |
| Anthracite coal                                  |          | 99              | 60        | 102        | 96         | 68         | 93         | 115        | 108        | 106        | 117         | 111        | 108         | 111        | 114        | 98         | 99        | 86          | 77        | 80         | 93         | 106        | 95         |
| Bituminous coal.                                 |          | 87              | 88        | 118        | 101        | 109        | 121        | 116        | 101        | 98         | 105         | 109        | 116         | 123        | 137        | 150        | 145       | 143         | 133       | 1          | 87         | 89         | 92         |
| Crude petroleum                                  |          | 189             | 224       | 295        | 287        | 304        | 309        | 293        | 290        | 302        | 298         | 313        | 321         | 315        | 333        | 336        | 348       | 345         | 328       | 364        | 351        | 368        | 360        |
| Cotton (consumption)                             | 105      | 97              | 109       | 117        | 99         | 115        | 120        | 137        | 124        | 111        | 111         | 99         | 108         | 123        | 122        | 126        | 130       | 130         | 127       | 149        | 133        | 136        | 142        |
| Beef                                             | 119      | 113             | 126       | 130        | 133        | 138        | 144        | 136        | 137        | 139        | 150         | 136        | 140         | 164        | 166        | 155        | 150       | 135         | 122       | 132        | 128        | 136        | 136        |
| Pork                                             | 113      | 117             | 130       | 160        | 151        | 128        | 127        | 136        | 120        | 119        | 136         | 129        | 118         | 100        | 101        | 119        | 151       | 164         | 128       | 146        | 126        | 143        | 163        |
| Unfilled orders:                                 |          |                 |           |            |            |            |            |            |            |            |             |            |             |            |            |            |           | l           |           |            |            |            | 1          |
| United States Steel Corporation Stocks:          | 170      | 90              | 96        | 102        | 68         | 73         | 64         | 74         | 65         | 61         | 59          | 61         | 60          | 61         | 62         | 64         | 67        | 64          | 61        | 60         | 59         | 52         | 52         |
| Crude petroleum 1                                |          | 171             | 265       | 311        | 369        | 290        | 269        | 274        | 273        | 271        | <b>2</b> 68 | 265        | 265         | 265        | 264        | 264        | 265       | 266         | 272       | 276        | 284        | 293        | 301        |
| Cotton (total)                                   | 155      | 198             | 153       | 125        | 111        | 129        | 177        | 192        | 167        | 143        | 119         | 98         | 85          | 137        | 217        | 260        | 267       | 257         | 239       | 210        | 181        | 151        | 122        |
| Price: 2                                         |          |                 | 1         |            | 1          |            |            |            | [          |            |             |            |             |            |            |            |           | l           |           |            |            | ļ          |            |
| Wholesale index                                  |          | 147             | 149       | 154        | 150        | 159        | 151        | 152        | 151        | 152        | 152         | 151        | 149         | 151        | 150        | 148        | 147       | 147         | 146       |            | 144        | 144        | 144        |
| Retail food                                      |          | 153             | 142       | 146        | 146        | 145        | 160        | 160        | 162        | 161        | 160         | 157        | 156         | 159        | 160        | 162        | 162       | 159         | 156       |            | 154        | 155        | 159        |
| Retail coal, bituminous                          |          | 197             | 188       | 190        | 169        | 167        | 172        | 170        | 168        | 161        | 160         | 160        | 162         | 170        | 177        | 188        | 187       | 183         | 181       | 179        | 165        | 163        | 164        |
| Farm products  Business finances:                | 205      | 116             | 124       | 135        | 134        | 147        | 136        | 140        | 140        | 139        | 139         | 136        | 133         | 134        | 130        | 130        | 127       | 126         | 127       | 126        | 125        | 126        | 130        |
| Defaulted liabilities                            | 108      | 229             | 228       | 197        | 198        | 162        | 149        | 134        | 169        | 147        | 129         | 130        | 123         | 131        | 146        | 143        | 200       | 225         | 206       | 254        | 233        | 166        | 151        |
| Price 25 industrial stocks                       |          | 136             | 169       | 185        | 198        | 262        | 285        | 272        | 249        | 253        | 268         | 280        | <b>2</b> 96 | 296        | 283        | 295        | 308       | 301         | 311       |            | 344        | 361        | 363        |
| Price 25 railroad stocks                         |          | 64              | 75        | 72         | 81         | 99         | 112        | 105        | 104        | 106        | 111         | 113        | 116         | 120        | 114        | 117        | 121       | 122         | 127       |            | 133        | 137        | 139        |
| Banking:                                         | "        | 01              | ''        |            | 01         | "          | 112        | 100        | 101        | 100        | ***         | 1.0        | ***         | 120        |            |            | 121       | 1           | 12.       | 1.20       | 100        | 10.        | 100        |
| Clearings, New York City                         | 257      | 205             | 230       | 226        | 264        | 300        | 307        | 356        | 329        | 297        | 307         | 302        | 275         | 271        | 309        | 282        | 339       | 324         | 292       | 364        | 336        | 314        | 353        |
| Clearings, outside                               | 275      | 212             | 230       | 276        | 284        | 320        | 327        | 342        | 327        | 319        | 332         | 337        | 307         | 315        | 345        | 319        | 344       | 329         | 291       | i          | 323        | 324        | 333        |
| Commercial-paper interest rate                   |          | 118             | 80        | 90         | 71         | 73         | 77         | 78         | 76         | 72         | 70          | 72         | 78          | 80         | 82         | 80         | 79        | 75          | 70        |            | 74         | 75         | 75         |
| Distribution:                                    | İ        | İ               |           |            |            |            |            | 1          |            |            |             |            |             |            |            |            |           | l           | 1         |            | [          |            |            |
| Imports (value)                                  | 294      | 140             | 177       | 212        | 201        | 236        | 248        | 296        | 266        | 215        | 225         | 227        | 225         | 230        | 252        | 250        | 241       | <b>2</b> 39 | 208       | 254        | 251        | 232        | 238        |
| Exports (value)                                  |          | 181             | 154       | 168        | 185        | 198        | 193        | 181        | 187        | 172        | 163         | 178        | 186         | 216        | 220        | 232        | 225       | 201         | 178       | 1          | 199        | 188        | 171        |
| Sales, mail-order                                | 264      | 188             | 204       | 259        | 284        | 327        | 349        | 357        | 344        | 299        | 309         | 284        | 286         | 336        | 417        | 425        | 471       | 313         | 312       | 365        | 361        | 299        | 320        |
| Transportation:                                  |          |                 |           |            | l          |            |            |            |            |            |             |            |             |            |            |            |           |             |           |            |            |            | 1          |
| Freights, net ton-miles                          | 137      | 105             | 115       | 139        | 131        | 139        | 149        | 141        | 133        | 146        | 144         | 153        | 160         | 162        | 177        | 159        | 147       | 143         | 136       | 153        | 136        | 147        |            |
|                                                  |          |                 |           |            |            |            |            |            | 19         | 919 m      | ontl        | ıly a      | verag       | e=100      | )          |            |           |             |           |            |            |            |            |
|                                                  |          |                 |           | Ī          |            |            |            | 1          | ľ          |            |             |            |             |            | <u> </u>   | ſ          |           | 1           |           | T          |            |            |            |
| Production:                                      | l        |                 |           |            |            |            |            | ļ          |            |            |             |            | 1           |            | İ          |            |           |             |           |            |            |            |            |
| Lumber 3                                         | 102      | 86              | 117       | 133        | 129        | 141        | 136        | 146        | 142        | 148        | 148         | 139        | 143         | 141        | 143        | 127        | 113       | 106         | 115       |            | 122        | 137        | 135        |
| Building contracts (37 States)                   | 75       | 71              | 105       | 111        | 115        | 146        | 138        | 161        | 162        | 159        | 145         | 129        | 142         | 139        | 135        | 132        | 120       | 100         | 103       |            | 157        | 139        | 147        |
| Electric power (total)                           |          | 105             | 122       | 143        | 152        | 169        | 190        | 191        | 179        | 180        | 183         | 184        | 190         | 192        | 203        | 200        | 210       | 208         | 188       | 1          | 196        | 201        | 199        |
| Automobiles (United States) Stocks:              | 115      | 83              | 132       | 204        | 181        | 215        | 218        | 262        | 267        | 259        | 236         | 220        | 262         | 244        | 204        | 156        | 101       | 145         | 185       | 240        | 247        | 246        | 195        |
| 10-11-11                                         | 00       |                 | -00       | - 00       |            | 0.4        | 077        | 00         | 0.5        |            | 0.1         | 10         | 10          |            |            | 000        | 40        | 40          | 07        | 90         | 07         | Δ1         | 10         |
| Beef                                             | 66<br>98 | 42<br>83        | 29<br>70  | 32<br>91   | 34<br>90   | 34<br>82   | 27<br>70   | 30<br>78   | 25<br>76   | 22<br>74   | 21<br>78    | 19<br>86   | 18<br>84    | 20<br>67   | 26<br>52   | 36<br>47   | 43<br>57  | 40<br>72    | 37<br>81  | 33<br>90   | 27<br>94   | 21<br>98   | 18<br>106  |
| Pork Business finances:                          | 30       | 00              | "         | 91         | 90         | 04         | ′′         | '8         | (0         | '*         | 10          | 80         | 04          | 01         | 02         | *'         | "         | ′4          | 91        | 90         | 972        | 90         | 100        |
| Bond prices (40 issues)                          | 86       | 87              | 107       | 104        | 108        | 112        | 116        | 115        | 116        | 117        | 117         | 117        | 117         | 116        | 116        | 118        | 119       | 119         | 119       | 120        | 120        | 121        | 120        |
| Banking:                                         | 33       | "               | 101       | 104        | •••        | 112        | 110        | 110        | 110        | ***        |             | 1          | ***         | 110        | ***        | 113        | ***       | l ***       | 110       | 120        | 120        | ***        | 120        |
| Debits outside New York City<br>Federal Reserve— | 114      | 91              | 95        | 107        | 108        | 121        | 127        | 133        | 128        | 122        | 128         | 135        | 118         | 121        | 135        | 123        | 139       | 133         | 118       | 137        | 134        | 130        | 135        |
| Bills discounted                                 | 132      | 91              | 28        | 39         | 19         | 26         | 30         | 33         | 27         | 24         | 27          | 27         | 32          | 37         | 33         | 33         | 37        | 19          | 22        | 24         | 23         | 26         | 25         |
| Total reserves                                   |          | 122             | 144       | 146        | 146        | 134        | 30<br>135  | 33<br>133  | 135        | 136        | 136         | 137        | 135         | 134        | 135        | 135        |           | 143         | 144       |            | 146        | 144        | 145        |
| Ratio                                            | 80       | 122             | 154       | 152        | 160        | 149        | 148        | 146        | 151        | 151        | 150         | 152        | 148         | 145        | 147        |            | 1         | 159         | 156       |            | 158        | 153        | 155        |
| ***************************************          | 30       | 124             | 104       | 102        | 100        | 140        | 110        | 130        | 101        | 101        | 1.50        | 102        | 140         | 1 20       | 121        | 144        | 1 20      | -08         | 100       | 1201       | 1 -00      | 133        | 100        |