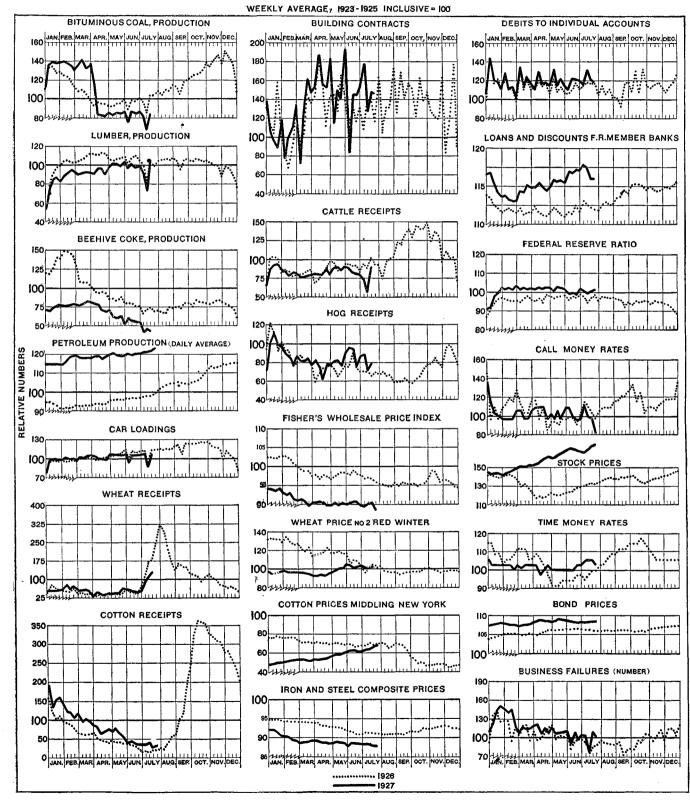

#### CONTENTS

| SUMMARIES                                              |       | INDEX BY SUBJECTS                           |    |                     |
|--------------------------------------------------------|-------|---------------------------------------------|----|---------------------|
|                                                        | Page  |                                             |    | ext Table           |
| Preliminary summary for July                           | 1     | Textiles                                    | 14 | $\frac{a_{go}}{27}$ |
| Course of business in June                             | 11    | Metals and metal products                   | 15 | 35                  |
| Monthly business indicators (table and chart)          | 2, 3  | Fuels                                       | 16 | 34, 50              |
| Weekly business indicators (table and chart)           | 4, 5  | Automobiles                                 | 16 | 43                  |
| Wholesale prices (table and charts)6,                  | 7, 13 | Hides and leather                           | 16 | 55                  |
| Semiannual statistical summary of commerce and in-     |       | Rubber                                      | 16 | 53                  |
| $\operatorname{dustry}_{}$                             | 8, 9  | Paper and printing                          | 16 | 58                  |
| Indexes of business:                                   | ļ     | Building construction and housing           | 17 | 62                  |
| Condensed summary                                      | 11    | Lumber products                             | 17 | 64                  |
| Text and chart                                         | 12    | Stone, clay, and glass products             | 17 | 70                  |
| Detailed indexes of production                         | 22    | Chemicals and oils                          | 17 | 73                  |
| Automobiles, building, mining, manufacturing, electric |       | Foodstuffs and tobacco                      | 18 | 82                  |
| power, and transportation (charts)                     | 8     | Transportation and public utilities         | 19 | 96                  |
| Forecast of prospective carloadings, third quarter of  |       | Employment and wages                        | 13 | 103                 |
| 1927                                                   | 20    | Distribution movement (trade, advertising,  |    |                     |
| Sources of data                                        | 134   | etc.)                                       | 19 | 110                 |
| Livestock slaughtered under Federal inspection         | 138   | Banking, finance, and insurance             | 19 | 121                 |
| Index                                                  | 139   | Foreign exchange and trade, gold and silver | 19 | 120, 130            |