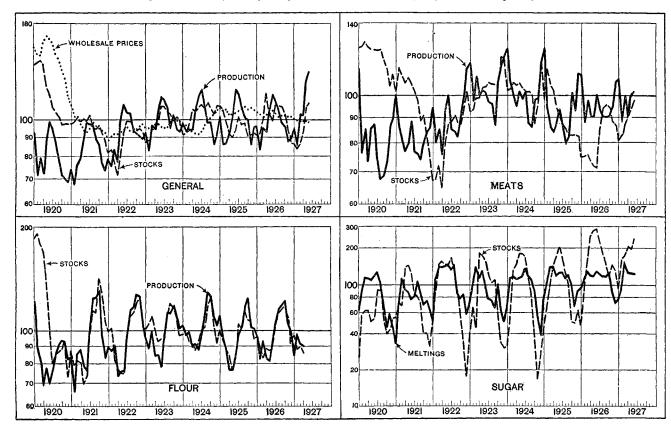

The output of steel ingots in June was considerably less than for either prior period. Unfilled orders of the United States Steel Corporation, while practically the same as at the end of the previous month, were considerably less than a year ago. The output of steel