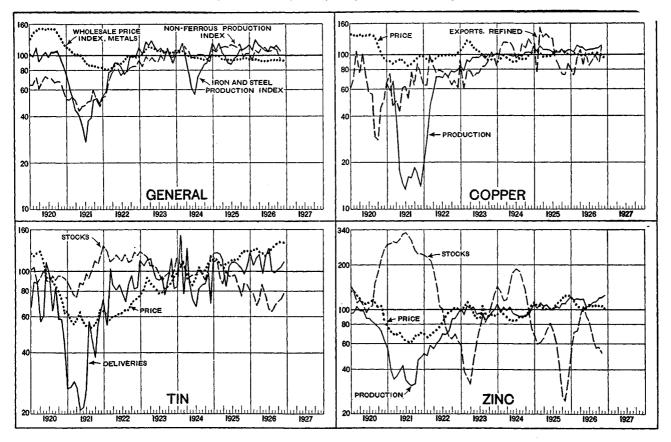

-----------------------------------------------------------------|------------------------------------------------|----------------------------------------------------------|-----------------------------------------------------|
| 1916 | 270, 604<br>386, 314<br>576, 934<br>583, 964<br>704, 494<br>494, 740 | 31, 860<br>44, 231<br>43, 749<br>48, 631<br>103, 757<br>36, 801 | 1922 2<br>1923 2<br>1924 2<br>1925 2<br>1926 2 | 547, 454<br>657, 570<br>639, 617<br>881, 025<br>744, 053 | 41, 899<br>42, 699<br>65, 698<br>37, 676<br>46, 394 |

<sup>&</sup>lt;sup>1</sup> Compiled by the National Electrical Manufacturers' Association, Fan Motor Section.

<sup>2</sup> For "fan-year" ending Sept. 30 of year indicated.

#### THE METAL INDUSTRIES

[Relative numbers, monthly average 1923-1925 taken as 100]



Deliveries of tin to consuming establishments were larger than in either the previous month or December, 1925, while tin stocks in the United States were smaller at the end of December than in either comparative period. Production of zinc showed increases over both prior months, with a substantial gain registered in the annual total. Zinc stocks at refineries at the end of the year were more than twice as large as a year ago.

Wholesale prices of iron and steel products were generally lower in December than in either the previous month or December, 1925. Prices for copper and zinc showed similar comparisons, while for tin December prices were lower only than those for the previous month. The wholesale price index for metals and metal products declined from both the preceding month and De