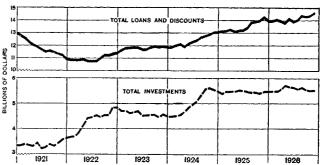

ear increased more than expenditures, customs receipts making a new peak. The outstanding Government debt was reduced by over \$1,000,000,000 during the year. The amount of money in circulation on December 31 was slightly less than a year ago, but for the calendar year it averaged higher than in 1925.

While call loan rates increased over November, they were lower than a year ago. The Federal reserve rediscount rate at New York was higher than a year ago, the average intermediate credit banks' rate lower, while the Federal land bank rate and the commercial rate were the same as in December, 1925. All these interest rates averaged higher in 1926 than in 1925, except the Federal land banks, which remained unchanged.

LOANS, DISCOUNTS, AND TOTAL INVESTMENTS OF FEDERAL RESERVE MEMBER BANKS





Stock prices in December averaged higher than the month previous and as a rule were higher than a year ago. The yearly averages for 1926 exceeded the 1925 averages, except for the index of southern cotton mills. All classes of bonds increased in price over both November and a year ago, the yearly average also exceeding 1925 in all groups. Municipal bond yields declined slightly from November and for the year as a whole were slightly higher than in 1925. Both stock and bond sales were less in volume in 1926 than in 1925.

Although the volume of corporate securities issued in December declined both from November and a year ago, the year 1926 was the largest on record in this respect, the increase over 1925 being chiefly in the form of bonds. Railroads and real estate alone had a smaller vo