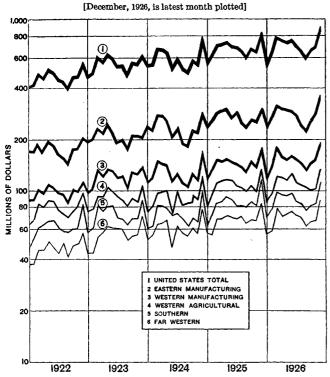

#### **MONTHLY BUSINESS INDICATORS: 1920-1926**

[Ratio charts—see explanations on inside front cover. The curve on bank debits has been adjusted for normal seasonal variations and that on manufacturing production for the varying number of working days in the month]

#### MONTHLY BUSINESS INDICATORS

The following table gives comparative relative numbers for a selected list of important business movements. It is believed that this table will prove useful, because it segregates from the large mass of material a comparatively small number of items which are often regarded as indicative of business in general.

The table has been divided into two parts, the first containing those items for which relative numbers can be calculated, using 1913 as a base. The second part contains items for which comparable data back to 1913 are not available. This latter group of relative numbers is calculated by letting the 1919 monthly average equal 100. Care should therefore be exercised in comparing the to previous months, does reflect the present tendency in each item and will give a basis for business judgment.