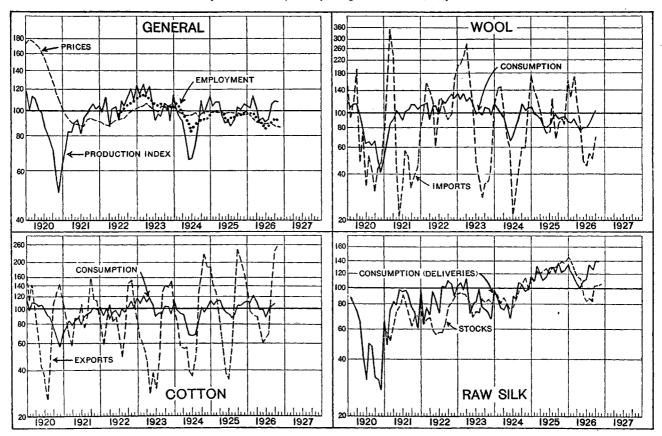

f cotton textiles was greater than in either the previous month or December of the previous year, while unfilled orders on the books at the end of 1926 were substantially larger than at the end of the preceding year. The production of cotton goods in the New Bedford district was larger than in either the previous month or in December, 1925. Exports of cotton cloth were smaller than last year, both in the monthly and annual comparisons.

Deliveries of silk to consuming establishments were smaller in December than in either the preceding month or in December, 1925. Silk stocks held at manufacturing plants, although larger than at the end of the preceding month, were substantially lower than a year ago.

#### THE TEXTILE INDUSTRIES

[Relative numbers, monthly average 1923-1925 taken as 100]



Wholesale prices for wool averaged lower in December than in either the preceding month or the same month of 1925. Prices of cotton showed similar comparisons while the wholesale price of raw silk, although higher than in November, averaged substantially lower than in December, 1925. The wholesale price index for cloths and clothing averaged lower than in either the preceding month or December, 1925.

#### METAL INDUSTRIES

Consumption of iron ore in December was smaller than in either the previous month or December of the preceding year, but for the year as a whole consumption was substantially greater, with similar comparisons registered in the case of production of pig iron. Stocks of iron ore at the end of the year were larger than the holdings of the year previous.

The output of st