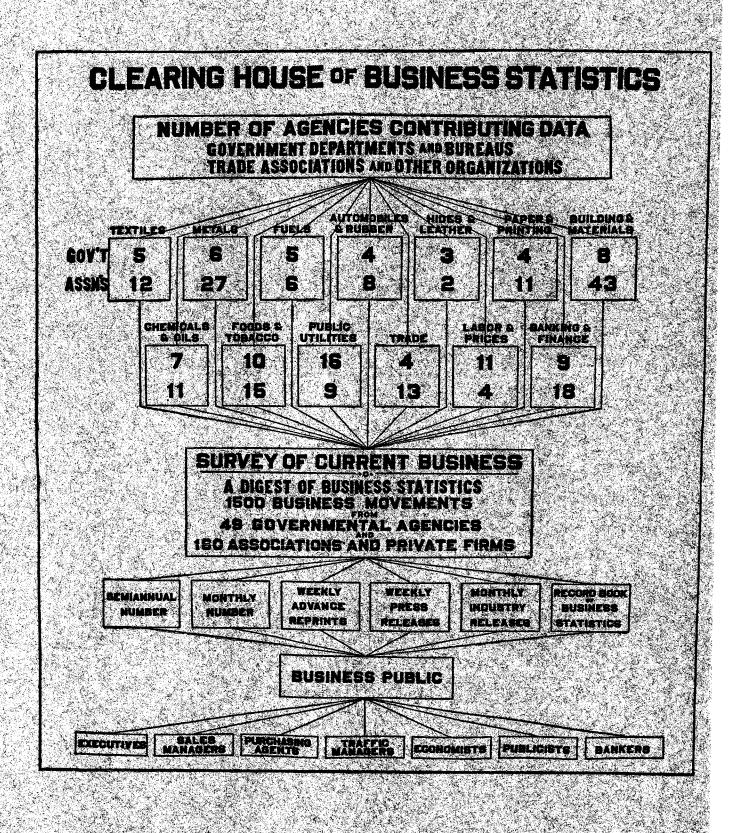

#### BASIC DATA

The figures reported in the accompanying tables are very largely those already in existence. The chief function of the department is to bring together these data which, if available at all, are scattered in hundreds of different publications. A portion of these data are collected by Government departments, other figures are compiled by technical journals, and still others are reported by trade associations.