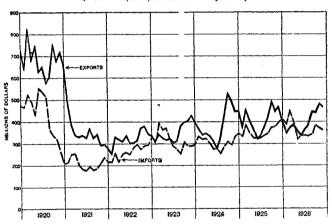

he prices of silver continued to decline.

#### FOREIGN EXCHANGE AND TRADE

Exchange rates on France, Italy, India, and Argentina increased over November, while Canada, Japan, Brazil, and Chile showed decreases. Yearly averages of foreign exchange in 1926 were higher than the 1925 averages for England, Japan, and the South American countries, while for France, Italy, Belgium, and the Netherlands, 1926 averages were lower.

December exports declined from November and were about the same as a year ago. Total exports for the year declined slightly from 1925. Imports declined, both from November and a year ago, the 1926 total showing a gain over 1925. The net export balance was less in 1926 than in the previous year.

IMPORTS AND EXPORTS O MERCHANDISE
[December, 1926, is lates month plotted]



CENSUS OF MANUFACTURES, 1925

The Bureau of the Census announces preliminary reports from additional manufacturing industries, collected pursuant to the census of manufactures for the year 1925. The following table summarizes some important data made available since the publication of the previous issue of the Survey, earlier figures having been presented in each issue beginning with July, 1926. Further compilations will appear in the future issues as the data relating thereto are completed. Statistics in greater detail for each industry may be obtained from the bureau's preliminary statements on the respective industries.

21
Additional Preliminary Returns, Census of Manufactures, 1925

|                                                                                 | DUCTS