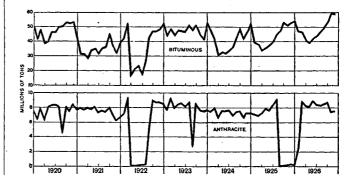

Production of bituminous coal was larger than in January of the preceding year, while the output of beehive coke was smaller. The production of crude petroleum showed little change from the preceding month, but was substantially greater than a year ago.