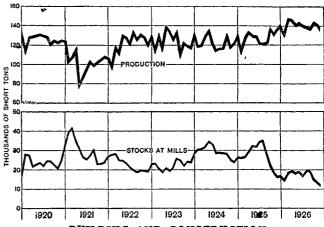

but the total output during 1926 was considerably larger than in the previous year. Stocks of newsprint at mills were smaller at the end of the year than at any time since the beginning of 1920. Publishers' stocks, however, continued to increase, being larger than at any time in more than two years. Exports of newsprint from Canada, principally to the United States, were larger in December than in either the previous month or December, 1925, while for the calendar year Canadian exports were substantially larger than in 1925. Imports of chemical wood pulp were larger in December than in either the previous month or a year ago, while mechanical pulp imports were smaller than in either comparative period.

NEWSPRINT PAPER PRODUCTION AND MILL STOCKS [December, 1926, is latest month plotted]



BUILDING AND CONSTRUCTION

Indexes of construction costs showed little change from the previous month, but, except for industrial construction, were generally lower than in December, 1925. New building contracts awarded in December were larger in value than in either the previous month or December, 1925. Measured in floor space, however, new contracts were smaller than in either comparative period. For the year 1926 the value of new building contracts was greater than in the previous year, despite a substantial decline in floor space.

NEW ORDERS FOR ENAMELED BATHS AND NEW CONTRACTS AWARDED FOR RESIDENTIAL CONSTRUCTION IN 27 NORTH-EASTERN STATES



LUMBER

The production of the principal species of lumber in December was smaller than a year ago, with the 1926 annual totals showing a simi