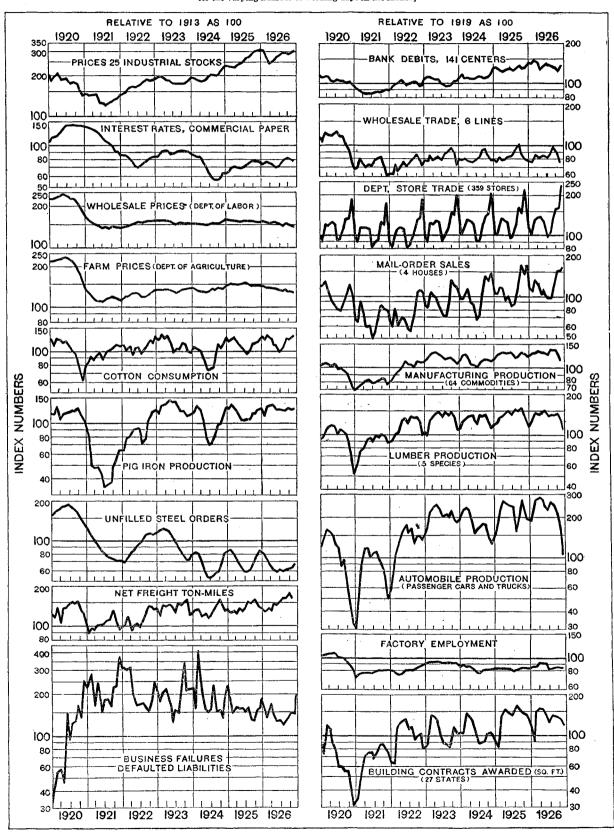

#### **MONTHLY BUSINESS INDICATORS: 1920-1926**

[Ratio charts—see explanations on inside front cover. The curve on bank debits has been adjusted for normal seasonal variations and that on manufacturing production for the varying number of working days in the month]

#### MONTHLY BUSINESS INDICATORS

The following table gives comparative relative numbers for a selected list of important business movements. It is believed that this table will prove useful, because it segregates from the large mass of material a comparatively small number of items which are often regarded as indicative of business in general.

The table has been divided into two parts, the first containing those items for which relative numbers can be calculated, using 1913 as a base. The second part contains items for which comparable data back to 1913 are not available. This latter group of relative numbers is calculated by letting the 1919 monthly average equal 100. Care should therefore be exercised in comparing the to previous months, does reflect the present tendency in each item and will give a basis for business judgment.