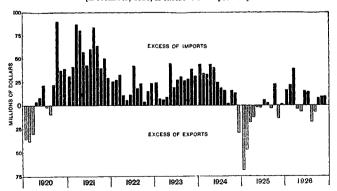

of Business Failures and Defaulted Liabilities [December, 1926, is latest month plotted]



Total dividend and interest payments made a new high record in 1926. All groups of dividend payments increased. Although the average payments on industrial stocks were less in the last quarter of 1926 than a year previous, the 1926 average as a whole was higher than in 1925.

#### GOLD AND SILVER

Imports and exports of gold were about the same as in November but larger than a year ago, especially imports. For the year as a whole imports exceeded exports as against a net export balance in 1925. Domestic receipts of gold at the mint were less than a year ago, both for December and the calendar year.

GOLD TRADE BALANCE, SHOWING EXCESS OF IMPORTS OR EXPORTS

[December, 1926, is latest month plotted]



The foreign trade in silver declined from December, 1926. Imports increased over 1925 for the calendar year while exports declined. Silver production in

both the United States and C anada increased over the previous December, production for the calendar year declining from 1925 in the United States but increasing in Canada. Stocks of producers in the United States were smaller on December 31 than a year earlier while Canadian producers had larger stocks. The prices of silver continued to decline.

#### FOREIGN EXCHANGE AND TRADE

Exchange rates on France, Italy, India, and Argentina increased over November, while Canada, Japan, Brazil, and Chile showed decreases. Yearly averages of foreign exchange in 1926 were higher than the 1925 averages for England, Japan, and the South American cou