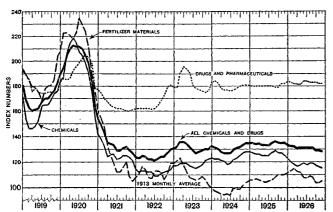

ng month or December, 1925. Exports of sulphuric acid showed similar comparison, while fertilizer exports declined from each comparative period. Wholesale price indexes for chemicals showed relatively little change from a year ago, while drugs and essential oils declined and prices for crude drugs averaged higher.

Exports of vegetable oils, although larger than in November, were smaller than a year ago, while imports of vegetable oils showed declines from both periods. Production of cottonseed oil was greater than a year ago, with a similar comparison in the case of cottonseed-oil stocks. The price of cottonseed oil was not changed from the previous month but averaged substantially lower than a year ago.

Wholesale Prices of Chemicals, by Groups [December, 1926, is latest month plotted]



Receipts of turpentine and rosin at the three principal ports were larger than in either the preceding month or December, 1925. Stocks of turpentine both at ports and stills were generally greater than a year ago, while rosin stocks were generally smaller. Whole-

sale prices for both turpentine and rosin averaged lower than in either the previous month or December, 1925.

#### **CEREALS**

Visible stocks of wheat at the end of December were larger than a year ago for the United States and slightly smaller for Canada. Receipts and shipments at terminal markets were lower than in December, 1925, while exports increased over a year ago for the United States but declined for Canada. Flour exports from the United States were larger than a year ago. Wheat prices advanced over November, while