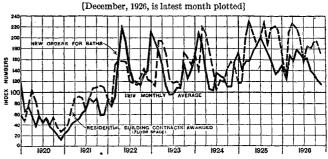

The output of lumber was running lower than in January, 1926.

The volume of new building contracts awarded was lower than in the corresponding period of the previous year. Loans and discounts of Federal reserve member banks declined during the month, but were larger than a year ago. Money rates, both on time loans and call money, were generally lower than in either the preceding month or January, 1926. Stock prices, both industrial and railroad, continued to average higher, as compared with both periods. Business failures were more numerous during January than in either the preceding month or January, 1926.