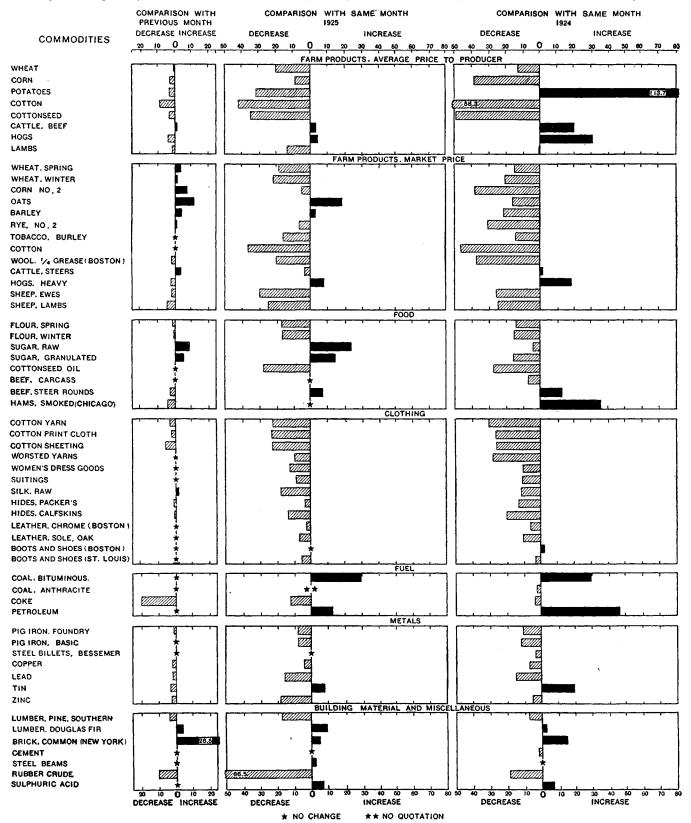

#### WHOLESALE PRICES IN DECEMBER

[Bars denote percentages of increase or decrease in the wholesale prices of specified commodities as compared with the same month of 1925 and 1924]

#### WHOLESALE PRICE COMPARISONS

Note.—Prices to producer on farm products and market price of wool are from U.S. Department of Agriculture, Bureau of Agricultural Economics; nonferrous metal from the Engineering and Mining Journal-Press. All other prices are from U.S. Department of Labor, Bureau of Labor Statistics. As far as possible all quotations represent prices to producer or at mill. See diagram on page 6.