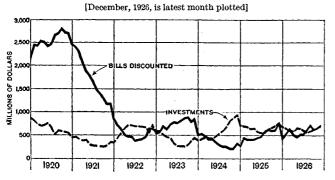

AND FINANCE

New life insurance business in December was slightly larger than a year ago, both in number of policies and in amount of insurance, although group insurance declined and fewer policies were represented in ordinary insurance. The calendar year total was the highest recorded in amount of new insurance placed, but fewer policies were represented than in the 1925 business, due to the smaller number of industrial policies placed. December sales of ordinary insurance exceeded those of a year ago for all sections of the United States, except the western agricultural and the southern. All sections showed increases for the calendar year, as well as Canada.

SALES OF ORDINARY LIFE INSURANCE, BY GEOGRAPHICAL DIVISIONS





BILLS DISCOUNTED AND TOTAL INVESTMENTS OF FEDERAL RESERVE BANKS



Check payments, as shown by bank debits, increased over a year ago, both for December and the year as a whole. Federal reserve banks at the end of December had less discounts, investments, and deposits than a year ago, but larger note circulation and reserves and a higher reserve ratio. Member banks showed larger loans and discounts and investments, with smaller

deposits than in December, 1925. New York banks had less loans outstanding to brokers than a year ago.

Government receipts for the calendar year increased more than expenditures, customs receipts making a new peak. The outstanding Government debt was reduced by over \$1,000,000,000 during the year. The amount of money in circulation on December 31 was slightly less than a year ago, but for the calendar year it averaged higher t