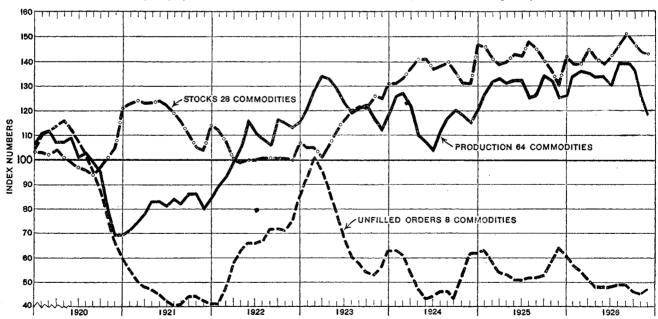

The index of commodity stocks when adjusted for seasonal trends was lower than on November 30, all groups declining except manufactured commodities other than foodstuffs. Compared with a year ago, all groups increased their stocks except manufactured foodstuffs, with raw foodstuffs making a particularly large gain. Average stocks of manufactured commodities held during 1926 were about the same as in 1925, while raw material stocks were larger, especially foodstuffs.

#### RELATIVE PRODUCTION, STOCKS, AND UNFILLED ORDERS FOR MANUFACTURED COMMODITIES

[1929 monthly average=100. Adjustment has been made for both stocks and production for their respective seasonal movements. Unfilled orders are principally those of iron, steel, and building materials. December, 1926, is latest month plotted]



#### SALES

The index of unfilled orders for iron and steel and building materials rose during December, both groups showing increases, each group, however, being lower than on December 31, 1926. Retail trade, as seen from reports from 10-cent chains and department stores, was larger in December than a year ago. Wholesale trade, however, showed lower sales volume than in December, 1925.

#### **PRICES**

The wholesale price index again declined in December to the lowest point in over two years. All groups

declined except farm products, foods, and miscellaneous, which were unchanged, the fuel group declining seven points. This group, however, was the only one higher than a year ago, both for December and for the year as a whole.

The index of prices received by farmers also declined in D