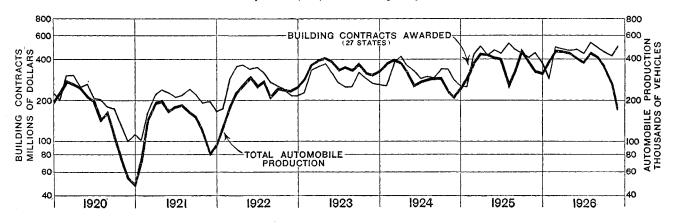

Production of bituminous coal was larger than in January of the preceding year, while the output of beehive coke was smaller. The production of crude petroleum showed little change from the preceding month, but was substantially greater than a year ago.

The output of lumber was running lower than in January, 1926.

The volume of new building contracts awarded was lower than in the corresponding period of the previous year. Loans and discounts of Federal reserve member banks declined during the month, but were larger than a year ago. Money rates, both on time loans and call money, were generally lower than in either the preceding month or January, 1926. Stock prices, both industrial and railroad, continued to average higher, as compared with both periods. Business failures were more numerous during January than in either the preceding month or January, 1926.