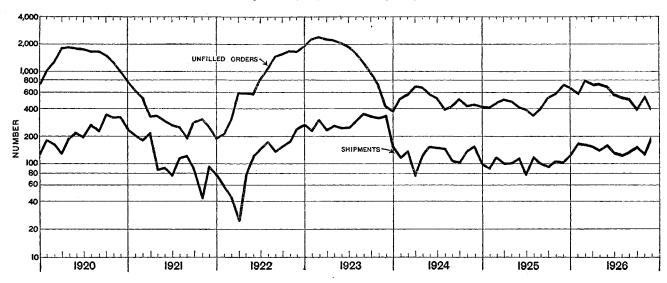

>-10. 5<br>0. 0                                                             | 0.0<br>+2.6<br>-66.5<br>+7.1                                                                                 | 163<br>132<br>35<br>75                                                                  | 163<br>132<br>32<br>75                                                                  | 163<br>129<br>95<br>70                                                                  |

PRODUCTION OF PIG IRON AND UNITED STATES STEEL CORPORATION'S UNFILLED ORDERS [December, 1926, is latest month plotted]



AUTOMOBILE PRODUCTION AND NEW BUILDING CONTRACTS AWARDED IN 27 NORTHEASTERN STATES [December, 1926, is latest month plotted]



#### LOCOMOTIVE SHIPMENTS AND UNFILLED ORDERS

[December, 1926, is latest month plotted]



#### STATISTICAL SUMMARY OF COMMERCE AND INDUSTRY: 1922-1926

The following table contains a review of production and distribution by principal industries and branches of commerce for the year 1926, with comparisons since 1921. On the following page is given a table of

commodity stocks, as well as of unfilled orders, as of December 31, 1926, with similar data for earlier comparable periods.

#### VOLUME OF PRODUCTION AND DISTRIBUTION IN 1926

| · ITEM                                                                                                                                                   | 1922                                    | 1923                                    | 1924                              | 1925                              | 1926                         | ITEM