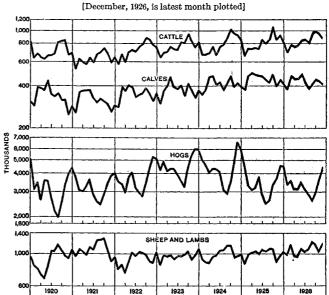

|                                       |      | 14   | ONTH | LY A | VERA( | æ    |          |      | 1925 |          |          |          |       |      |          | 19   | 26      |     |         |      |      |       |
|---------------------------------------|------|------|------|------|-------|------|----------|------|------|----------|----------|----------|-------|------|----------|------|---------|-----|---------|------|------|-------|
| ITEM                                  | 1920 | 1921 | 1922 | 1923 | 1924  | 1925 | 1926     | Oct. | Nov. | Dec.     | Jan.     | Feb.     | Mar.  | Apr. | May      | June | July    | Aug | . Sept. | Oct. | Nov. | Dec   |
|                                       |      | 1    | J    | ·    | ·     | L    | <u>'</u> | !    | 191  | 3 mo     | nthi     | y avei   | rage= | -100 | !        | 1!   | <u></u> | 1   | ·!      | '··  | ·    |       |
| Production:                           |      |      |      |      |       |      |          |      |      |          |          |          |       |      |          |      |         |     |         |      |      |       |
| Pig iron                              | 120  | 54   | 87   | 130  | 101   | 118  | .127     | 118  | 118  | 127      | 130      | 114      | 134   | 135  | 136      | 126  | 126     | 125 | 123     | 130  | 126  | 121   |
| Steel ingots                          | 135  | 64   | 114  | 144  | 122   | 146  | 156      | 154  | 155  | 158      | 164      | 151      | 178   | 163  | 156      | 149  | 145     | 159 | 156     | 162  | 148  | 138   |
| Copper                                | 99   | 38   | 80   | 120  | 128   | 136  | 141      | 138  | 131  | 135      | 138      | 132      | 147   | 143  | 143      | 139  | 140     | 140 | 141     | 146  | 146  | 140   |
| Cement (shipments)                    | 108  | 107  | 131  | 153  | 164   | 177  | 182      | 207  | 137  | 94       | 77       | 79       | 129   | 175  | 243      | 259  | 254     | 251 | 245     | 237  | 153  | 87    |
| Anthracite coal                       | 98   | 99   | 58   | 104  | 99    | 68   | 93       | 1    | 2    | 3        | 2        | 27       | 115   | 108  | 106      | 117  | 111     | 108 | 111     | 114  | 98   | 99    |
| Bituminous coal                       | 119  | 87   | 85   | 118  | 101   | 109  | 121      | 133  | 127  | 132      | 135      | 117      | 116   | 101  | 98       | 105  | 109     | 116 | 123     | 137  | 150  | 145   |
| Electric energy (gross revenue sales) | 283  | 312  | 349  | 407  | 434   | 470  |          | 495  | 535  | 558      | 578      | 559      | 545   | 537  | 506      | 499  | 489     | 491 | 511     | 548  |      |       |
| Crude petroleum                       | 178  | 189  | 224  | 295  | 287   | 304  | 309      | 311  | 297  | 294      | 288      | 264      | 293   | 290  | 302      | 298  | 313     | 321 | 315     | 333  | 336  | 348   |
| Cotton (consumption)                  | 105  | 97   | 109  | 117  | 99    | 115  | 120      | 117  | 117  | 124      | 125      | 121      | 137   | 124  | 111      | 111  | 99      | 108 | 123     | 122  | 126  | 130   |
| Beef                                  | 119  | 113  | 126  | 130  | 133   | 138  | 144      | 173  | 137  | 152      | 139      | 120      | 136   | 137  | 139      | 150  | 136     | 140 | 164     | 166  | 155  | 150   |
| Pork                                  | 113  | 117  | 130  | 160  | 151   | 128  | 127      | 122  | 127  | 162      | 168      | 127      | 136   | 120  | 119      | 136  | 129     | 118 | 1       | 101  | 119  | 151   |
| Unfilled orders:                      | 1    |      | }    | 1    | 1     | 1    | }        |      | 1    | 1        | 1        |          |       | ĺ    | 1        | ļ    |         |     | 1       |      | ļ    | ,     |
| United States Steel Corporation       | 170  | 90   | 96   | 102  | 68    | 73   | 64       | 70   | 78   | 85       | 83       | 78       | 74    | 65   | 61       | 59   | 61      | 60  | 61      | 62   | 64   | 67    |
| Stocks:                               |      | }    |      |      |       |      | Ì        |      |      |          | !        |          | }     |      |          |      |         |     | Į.      | ).   |      |       |
| Crude petroleum 1                     | 143  | 171  | 265  | 311  | 369   | 290  | 269      | 284  | 283  | 278      | 278      | 274      | 274   | 273  | 271      | 268  | 265     | 264 | 265     | 264  | 264  | 265   |
| Cotton (total)                        |      | 198  | 153  | 125  | 111   | 129  | 177      | 185  | 216  | 237      | 227      | 213      | 192   | 167  | 143      | 119  | 98      |     |         | 217  | 260  | 267   |
| Price: 2                              |      |      |      |      |       |      |          |      |      |          |          |          |       |      |          |      |         | ••  | }       |      |      |       |
| Wholesale index                       | 226  | 147  | 149  | 154  | 150   | 159  | 151      | 158  | 158  | 156      | 156      | 155      | 152   | 151  | 152      | 152  | 151     | 149 | 151     | 150  | 148  | 147   |
| Retail food                           |      | 153  | 142  | 146  | 146   | 145  | 160      | 162  | 167  | 166      | 164      | 162      | 160   | 162  |          | 160  | 157     | 156 |         | 160  | 162  | 162   |
| Retail coal, bituminous               |      | 197  | 188  | 190  | 169   | 167  | 172      | 170  | 179  | 179      | 179      | 179      | 170   | 168  | 161      | 160  | 160     | 162 |         | 177  | 188  | 187   |
| Farm products                         |      | 116  | 124  | 135  | 134   | 147  | 136      | 143  | 144  | 143      | 143      | 143      | 140   | 140  | 139      | 139  | 136     |     |         | 130  | 130  | 127   |
| Business finances:                    |      |      |      | 1    | 1     | 1    | 1        |      |      | 1        | 1        | 1        |       | 1.0  | 100      | 100  | 100     | 1   | 101     | 100  | 100  |       |
| Defaulted liabilities                 | 108  | 229  | 228  | 197  | 198   | 162  | 149      | 129  | 157  | 160      | 191      | 150      | 134   | 169  | 147      | 129  | 130     | 123 | 131     | 146  | 143  | 200   |
| Price 25 industrial stocks            |      | 136  | 169  | 185  | 198   | 262  | 285      | 298  | 305  | 305      | 309      | 309      | 272   | 249  | 253      | 268  | 280     | 296 |         | 283  | 295  | 308   |
| Price 25 railroad stocks              |      | 64   | 75   | 72   | 81    | 99   | 112      |      | 107  | 111      | 111      | 109      | 105   | 104  | 106      | 111  | 113     | 1   | 1       | 114  | 117  | 121   |
| Banking:                              | 1    | ٠.   | ''   | •-   | 1     | -    |          | 10-  | 20.  | ***      |          | 100      | 100   | 102  | 200      | 1    | 210     | 1.0 | 120     | ***  | 1    | 121   |
| Clearings, New York City              | 257  | 205  | 230  | 226  | 264   | 300  | 307      | 329  | 298  | 342      | 344      | 272      | 356   | 329  | 297      | 307  | 302     | 275 | 271     | 309  | 282  | 339   |
| Clearings, outside                    |      | 212  | 230  | 276  | 284   | 318  | 324      | 358  | 323  | 354      | 341      | 288      | 839   | 324  | 316      |      | 334     | 304 |         | 344  | 317  | 344   |
| Commercial paper interest rate        |      | 118  | 80   | 90   | 71    | 73   | 77       | 80   | 79   | 79       | 79       | 75       | 78    | 76   | 72       | 70   | 72      |     | 1       | 82   | 80   | 79    |
| Distribution:                         | 101  | 110  | 00   |      | '     |      | ''       | - 50 |      | "        | l ''     | "        | ''    | ١.,  | '-       | "    |         | 1 " | 00      | 02   | - 50 | 13    |
| Imports (value)                       | 294  | 140  | 177  | 212  | 201   | 236  | 248      | 250  | 252  | 266      | 279      | 260      | 297   | 266  | 215      | 226  | 227     | 225 | 230     | 253  | 250  | 242   |
| Exports (value)                       | 331  | 181  | 154  | 168  | 185   | 198  | 193      | 237  | 216  | 226      | 192      | 170      | 181   | 187  | 172      | 1    | 178     | 186 |         | 215  | 232  | 226   |
| Sales, mail-order                     |      | 188  | 204  | 259  | 284   | 327  | 349      | 464  | 396  | 473      | 336      | 322      | 357   | 344  | 299      | 309  | 284     | 286 | 1       | 417  | 425  | 471   |
| Transportation:                       |      | 1.00 |      |      |       | ٠    | 010      | -0.  | 000  |          | 1        | -        | 00.   | 0    | 200      | 1    | 201     | 100 | 1000    | ***  | 120  | 311   |
| Freight, net ton-miles                | 137  | 105  | 115  | 139  | 131   | 139  |          | 161  | 149  | 139      | 138      | 130      | 141   | 133  | 146      | 144  | 153     | 160 | 162     | 177  | 159  |       |
|                                       |      | J    |      |      | !     | 1    | ]        |      | 1    | <u> </u> | <u> </u> | <u> </u> | ]     | 1    | <u> </u> |      | 1       | 1   | <u></u> |      |      | ļ<br> |
|                                       |      |      |      |      |       |      |          |      | 19   | 19 m     | onth     | ly av    | erage | =100 |          |      |         |     |         |      |      |       |
| Production:                           |      | "    | 1    | ł    |       | l    | 1        | ŀ    |      | -        |          |          |       |      |          |      |         | 1   |         |      | 1    |       |
| Lumber 3                              | 102  | 86   | 117  | 133  | 129   | 141  | 136      | 157  | 140  | 127      | 113      | 130      | 146   | 142  | 148      | 148  | 139     | 143 | 141     | 143  | 127  | 114   |
| Building contracts                    | . 72 | 69   | 102  | 106  | 108   | 138  | 133      | 148  | 146  | 137      | 117      | 90       | 150   | 155  | 153      | 142  | 125     | 141 | 139     | 135  | 131  | 119   |
| Stocks:                               |      | 1    | 1    | l    | 1     |      | İ        | l    |      | 1        | l        |          | 1     | l    |          |      |         |     |         |      | }    |       |
| Beef                                  |      | 42   | 29   | 32   | 34    | 34   | 27       | 20   | 31   | 36       | 34       | 33       | 30    | 25   | 22       | 21   | 19      | 18  |         | 26   | 36   | 43    |
| Pork                                  | . 98 | 83   | 70   | 91   | 90    | 82   | 70       | 46   | 45   | 56       | 67       | 74       | 78    | 76   | 74       | 78   | 86      | 84  | 67      | 52   | 47   | 57    |
| Business finances:                    |      | 1    |      |      | 1     | 1    |          |      | 1    |          | l        |          | 1     |      |          | Į    | 1       | 1   |         |      | ĺ    |       |
| Bond prices (40 issues)               | 86   | 87   | 107  | 104  | 108   | 112  | 116      | 111  | 112  | 112      | 114      | 115      | 115   | 116  | 117      | 117  | 117     | 117 | 116     | 116  | 118  | 119   |
| Banking:                              | 1    | [    |      | ĺ    | ĺ     |      |          |      |      |          | l        | 1        |       | 1    |          | 1    | 1       |     |         |      | ì    |       |
| Debits outside New York City          | 114  | 91   | 95   | 107  | 108   | 121  | 127      | 137  | 121  | 137      | 134      | 114      | 133   | 128  | 122      | 128  | 135     | 118 | 121     | 135  | 123  | 139   |
| Federal Reserve—                      | Ì    | 1    | }    | )    | 1     |      | }        | l    | 1    |          | 1        | 1        | )     | ]    |          | Ì    | 1       | 1   | ĺ       | ĺ    | j    | 1     |
| Bills discounted                      |      | 91   | 28   | 39   | 19    | 26   | 30       | 30   | 32   | 39       | 23       | 28       | 33    | 27   | 24       | 27   | 27      | 32  |         | 33   | 33   | 37    |
| Total reserves                        |      | 122  |      | 146  | 146   | 134  | 135      | 132  | 131  | 129      | 135      | 133      | 133   | 135  | 136      | 136  | 137     | 135 |         | 135  | 135  | 134   |
| Ratio                                 | . 80 | 122  | 154  | 152  | 160   | 149  | 148      | 144  | 142  | 134      | 149      | 147      | 146   | 151  | 151      | 150  | 152     | 148 | 145     | 147  | 144  | 140   |
|                                       | 1    | 1    | }    | į.   | 1     | Į.   | 1        | •    | 1    | į .      | 3        | 1        | 1     | 1    | 1        | 1    | 1       | 1   | į.      | i    | l    | I     |