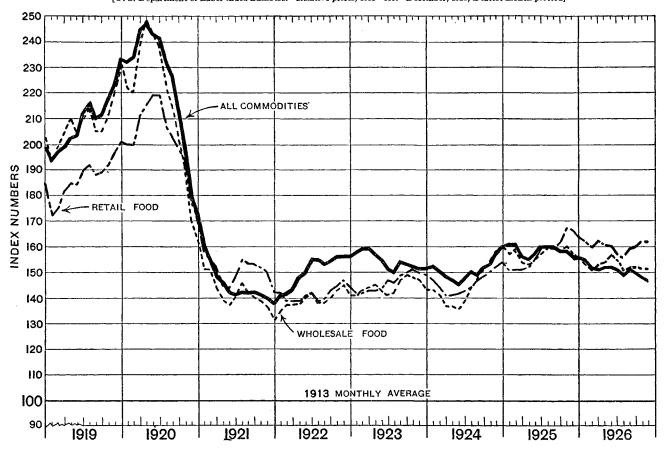

#### WHOLESALE PRICES IN DECEMBER

[Bars denote percentages of increase or decrease in the wholesale prices of specified commodities as compared with the same month of 1925 and 1924]

#### WHOLESALE PRICE COMPARISONS

Note.—Prices to producer on farm products and market price of wool are from U.S. Department of Agriculture, Bureau of Agricultural Economics; nonferrous metal from the Engineering and Mining Journal-Press. All other prices are from U.S. Department of Labor, Bureau of Labor Statistics. As far as possible all quotations represent prices to producer or at mill. See diagram on page 6.