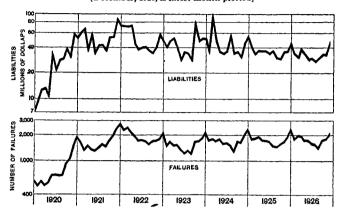

Production of bituminous coal was larger than in January of the preceding year, while the output of beehive coke was smaller. The production of crude petroleum showed little change from the preceding month, but was substantially greater than a year ago.

The output of lumber was running lower than in January, 1926.

The volume of new building contracts awarded was lower than in the corresponding period of the previous year. Loans and discounts of Federal reserve member banks declined during the month, but were larger than a year ago. Money rates, both on time loans and call money, were generally lower than in either the preceding month or January, 1926. Stock prices, both industrial and railroad, continued to average higher, as compared with both periods. Business failures were more numerous during January than in either the preceding month or January, 1926.