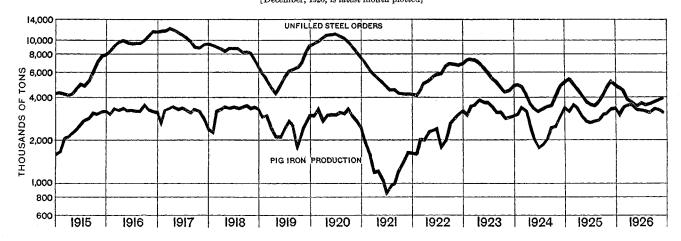

#### MONTHLY BUSINESS INDICATORS

The following table gives comparative relative numbers for a selected list of important business movements. It is believed that this table will prove useful, because it segregates from the large mass of material a comparatively small number of items which are often regarded as indicative of business in general.

The table has been divided into two parts, the first containing those items for which relative numbers can be calculated, using 1913 as a base. The second part contains items for which comparable data back to 1913 are not available. This latter group of relative numbers is calculated by letting the 1919 monthly average equal 100. Care should therefore be exercised in comparing the to previous months, does reflect the present tendency in each item and will give a basis for business judgment.

|                                       |      | 14   | ONTH | LY A | VERA( | æ    |          |      | 1925 |          |          |          |       |      |          | 19   | 26      |     |         |      |      |       |
|---------------------------------------|------|------|------|------|-------|------|----------|------|------|----------|----------|----------|-------|------|----------|------|---------|-----|---------|------|------|-------|
| ITEM                                  | 1920 | 1921 | 1922 | 1923 | 1924  | 1925 | 1926     | Oct. | Nov. | Dec.     | Jan.     | Feb.     | Mar.  | Apr. | May      | June | July    | Aug | . Sept. | Oct. | Nov. | Dec   |
|                                       |      | 1    | J    | ·    | ·     | L    | <u>'</u> | !    | 191  | 3 mo     | nthi     | y avei   | rage= | -100 | !        | 1!   | <u></u> | 1   | ·!      | '··  | ·    |       |
| Production:                           |      |      |      |      |       |      |          |      |      |          |          |          |       |      |          |      |         |     |         |      |      |       |
| Pig iron                              | 120  | 54   | 87   | 130  | 101   | 118  | .127     | 118  | 118  | 127      | 130      | 114      | 134   | 135  | 136      | 126  | 126     | 125 | 123     | 130  | 126  | 121   |
| Steel ingots                          | 135  | 64   | 114  | 144  | 122   | 146  | 156      | 154  | 155  | 158      | 164      | 151      | 178   | 163  | 156      | 149  | 145     | 159 | 156     | 162  | 148  | 138   |
| Copper                                | 99   | 38   | 80   | 120  | 128   | 136  | 141      | 138  | 131  | 135      | 138      | 132      | 147   | 143  | 143      | 139  | 140     | 140 | 141     | 146  | 146  | 140   |
| Cement (shipments)                    | 108  | 107  | 131  | 153  | 164   | 177  | 182      | 207  | 137  | 94       | 77       | 79       | 129   | 175  | 243      | 259  | 254     | 251 | 245     | 237  | 153  | 87    |
| Anthracite coal                       | 98   | 99   | 58   | 104  | 99    | 68   | 93       | 1    | 2    | 3        | 2        | 27       | 115   | 108  | 106      | 117  | 111     | 108 | 111     | 114  | 98   | 99    |
| Bituminous coal                       | 119  | 87   | 85   | 118  | 101   | 109  | 121      | 133  | 127  | 132      | 135      | 117      | 116   | 101  | 98       | 105  | 109     | 116 | 123     | 137  | 150  | 145   |
| Electric energy (gross revenue sales) | 283  | 312  | 349  | 407  | 434   | 470  |          | 495  | 535  | 558      | 578      | 559      | 545   | 537  | 506      | 499  | 489     | 491 | 511     | 548  |      |       |
| Crude petroleum                       | 178  | 189  | 224  | 295  | 287   | 304  | 309      | 311  | 297  | 294      | 288      | 264      | 293   | 290  | 302      | 298  | 313     | 321 | 315     | 333  | 336  | 348   |
| Cotton (consumption)                  | 105  | 97   | 109  | 117  | 99    | 115  | 120      | 117  | 117  | 124      | 125      | 121      | 137   | 124  | 111      | 111  | 99      | 108 | 123     | 122  | 126  | 130   |
| Beef                                  | 119  | 113  | 126  | 130  | 133   | 138  | 144      | 173  | 137  | 152      | 139      | 120      | 136   | 137  | 139      | 150  | 136     | 140 | 164     | 166  | 155  | 150   |
| Pork                                  | 113  | 117  | 130  | 160  | 151   | 128  | 127      | 122  | 127  | 162      | 168      | 127      | 136   | 120  | 119      | 136  | 129     | 118 | 1       | 101  | 119  | 151   |
| Unfilled orders:                      | 1    |      | }    | 1    | 1     | 1    | }        |      | 1    | 1        | 1        |          |       | ĺ    | 1        | ļ    |         |     | 1       |      | ļ    | ,     |
| United States Steel Corporation       | 170  | 90   | 96   | 102  | 68    | 73   | 64       | 70   | 78   | 85       | 83       | 78       | 74    | 65   | 61       | 59   | 61      | 60  | 61      | 62   | 64   | 67    |
| Stocks:                               |      | }    |      |      |       |      | Ì        |      |      |          | !        |          | }     |      |          |      |         |     | Į.      | ).   |      |       |
| Crude petroleum 1                     | 143  | 171  | 265  | 311  | 369   | 290  | 269      | 284  | 283  | 278      | 278      | 274      | 274   | 273  | 271      | 268  | 265     | 264 | 265     | 264  | 264  | 265   |
| Cotton (total)                        |      | 198  | 153  | 125  | 111   | 129  | 177      | 185  | 216  | 237      | 227      | 213      | 192   | 167  | 143      | 119  | 98      |     |         | 217  | 260  | 267   |
| Price: 2                              |      |      |      |      |       |      |          |      |      |          |          |          |       |      |          |      |         | ••  | }       |      |      |       |
| Wholesale index                       | 226  | 147  | 149  | 154  | 150   | 159  | 151      | 158  | 158  | 156      | 156      | 155      | 152   | 151  | 152      | 152  | 151     | 149 | 151     | 150  | 148  | 147   |
| Retail food                           |      | 153  | 142  | 146  | 146   | 145  | 160      | 162  | 167  | 166      | 164      | 162      | 160   | 162  |          | 160  | 157     | 156 |         | 160  | 162  | 162   |
| Retail coal, bituminous               |      | 197  | 188  | 190  | 169   | 167  | 172      | 170  | 179  | 179      | 179      | 179      | 170   | 168  | 161      | 160  | 160     | 162 |         | 177  | 188  | 187   |
| Farm products                         |      | 116  | 124  | 135  | 134   | 147  | 136      | 143  | 144  | 143      | 143      | 143      | 140   | 140  | 139      | 139  | 136     |     |         | 130  | 130  | 127   |
| Business finances:                    |      |      |      | 1    | 1     | 1    | 1        |      |      | 1        | 1        | 1        |       | 1.0  | 100      | 100  | 100     | 1   | 101     | 100  | 100  |       |
| Defaulted liabilities                 | 108  | 229  | 228  | 197  | 198   | 162  | 149      | 129  | 157  | 160      | 191      | 150      | 134   | 169  | 147      | 129  | 130     | 123 | 131     | 146  | 143  | 200   |
| Price 25 industrial stocks            |      | 136  | 169  | 185  | 198   | 262  | 285      | 298  | 305  | 305      | 309      | 309      | 272   | 249  | 253      | 268  | 280     | 296 |         | 283  | 295  | 308   |
| Price 25 railroad stocks              |      | 64   | 75   | 72   | 81    | 99   | 112      |      | 107  | 111      | 111      | 109      | 105   | 104  | 106      | 111  | 113     | 1   | 1       | 114  | 117  | 121   |
| Banking:                              | 1    | ٠.   | ''   | •-   | 1     | -    |          | 10-  | 20.  | ***      |          | 100      | 100   | 102  | 200      | 1    | 210     | 1.0 | 120     | ***  | 1    | 121   |
| Clearings, New York City              | 257  | 205  | 230  | 226  | 264   | 300  | 307      | 329  | 298  | 342      | 344      | 272      | 356   | 329  | 297      | 307  | 302     | 275 | 271     | 309  | 282  | 339   |
| Clearings, outside                    |      | 212  | 230  | 276  | 284   | 318  | 324      | 358  | 323  | 354      | 341      | 288      | 839   | 324  | 316      |      | 334     | 304 |         | 344  | 317  | 344   |
| Commercial paper interest rate        |      | 118  | 80   | 90   | 71    | 73   | 77       | 80   | 79   | 79       | 79       | 75       | 78    | 76   | 72       | 70   | 72      |     | 1       | 82   | 80   | 79    |
| Distribution:                         | 101  | 110  | 00   |      | '     |      | ''       | - 50 |      | "        | l ''     | "        | ''    | ١.,  | '-       | "    |         | 1 " | 00      | 02   | - 50 | 13    |
| Imports (value)                       | 294  | 140  | 177  | 212  | 201   | 236  | 248      | 250  | 252  | 266      | 279      | 260      | 297   | 266  | 215      | 226  | 227     | 225 | 230     | 253  | 250  | 242   |
| Exports (value)                       | 331  | 181  | 154  | 168  | 185   | 198  | 193      | 237  | 216  | 226      | 192      | 170      | 181   | 187  | 172      | 1    | 178     | 186 |         | 215  | 232  | 226   |
| Sales, mail-order                     |      | 188  | 204  | 259  | 284   | 327  | 349      | 464  | 396  | 473      | 336      | 322      | 357   | 344  | 299      | 309  | 284     | 286 | 1       | 417  | 425  | 471   |
| Transportation:                       |      | 1.00 |      |      |       | ٠    | 010      | -0.  | 000  |          | 1        | -        | 00.   | 0    | 200      | 1    | 201     | 100 | 1000    | ***  | 120  | 311   |
| Freight, net ton-miles                | 137  | 105  | 115  | 139  | 131   | 139  |          | 161  | 149  | 139      | 138      | 130      | 141   | 133  | 146      | 144  | 153     | 160 | 162     | 177  | 159  |       |
|                                       |      | J    |      |      | !     | 1    | ]        |      | 1    | <u> </u> | <u> </u> | <u> </u> | ]     | 1    | <u> </u> |      | 1       | 1   | <u></u> |      |      | ļ<br> |
|                                       |      |      |      |      |       |      |          |      | 19   | 19 m     | onth     | ly av    | erage | =100 |          |      |         |     |         |      |      |       |
| Production:                           |      | "    | 1    | ł    |       | l    | 1        | ŀ    |      | -        |          |          |       |      |          |      |         | 1   |         |      | 1    |       |
| Lumber 3                              | 102  | 86   | 117  | 133  | 129   | 141  | 136      | 157  | 140  | 127      | 113      | 130      | 146   | 142  | 148      | 148  | 139     | 143 | 141     | 143  | 127  | 114   |
| Building contracts                    | . 72 | 69   | 102  | 106  | 108   | 138  | 133      | 148  | 146  | 137      | 117      | 90       | 150   | 155  | 153      | 142  | 125     | 141 | 139     | 135  | 131  | 119   |
| Stocks:                               |      | 1    | 1    | l    | 1     |      | İ        | l    |      | 1        | l        |          | 1     | l    |          |      |         |     |         |      | }    |       |
| Beef                                  |      | 42   | 29   | 32   | 34    | 34   | 27       | 20   | 31   | 36       | 34       | 33       | 30    | 25   | 22       | 21   | 19      | 18  |         | 26   | 36   | 43    |
| Pork                                  | . 98 | 83   | 70   | 91   | 90    | 82   | 70       | 46   | 45   | 56       | 67       | 74       | 78    | 76   | 74       | 78   | 86      | 84  | 67      | 52   | 47   | 57    |
| Business finances:                    |      | 1    |      |      | 1     | 1    |          |      | 1    |          | l        |          | 1     |      |          | Į    | 1       | 1   |         |      | ĺ    |       |
| Bond prices (40 issues)               | 86   | 87   | 107  | 104  | 108   | 112  | 116      | 111  | 112  | 112      | 114      | 115      | 115   | 116  | 117      | 117  | 117     | 117 | 116     | 116  | 118  | 119   |
| Banking:                              | 1    | [    |      | ĺ    | ĺ     |      |          |      |      |          | l        | 1        |       | 1    |          | 1    | 1       |     |         |      | ì    |       |
| Debits outside New York City          | 114  | 91   | 95   | 107  | 108   | 121  | 127      | 137  | 121  | 137      | 134      | 114      | 133   | 128  | 122      | 128  | 135     | 118 | 121     | 135  | 123  | 139   |
| Federal Reserve—                      | Ì    | 1    | }    | )    | 1     |      | }        | l    | 1    |          | 1        | 1        | )     | ]    |          | Ì    | 1       | 1   | ĺ       | ĺ    | j    | 1     |
| Bills discounted                      |      | 91   | 28   | 39   | 19    | 26   | 30       | 30   | 32   | 39       | 23       | 28       | 33    | 27   | 24       | 27   | 27      | 32  |         | 33   | 33   | 37    |
| Total reserves                        |      | 122  |      | 146  | 146   | 134  | 135      | 132  | 131  | 129      | 135      | 133      | 133   | 135  | 136      | 136  | 137     | 135 |         | 135  | 135  | 134   |
| Ratio                                 | . 80 | 122  | 154  | 152  | 160   | 149  | 148      | 144  | 142  | 134      | 149      | 147      | 146   | 151  | 151      | 150  | 152     | 148 | 145     | 147  | 144  | 140   |
|                                       | 1    | 1    | }    | į.   | 1     | Į.   | 1        | •    | 1    | į .      | 3        | 1        | 1     | 1    | 1        | 1    | 1       | 1   | į.      | i    | l    | I     |