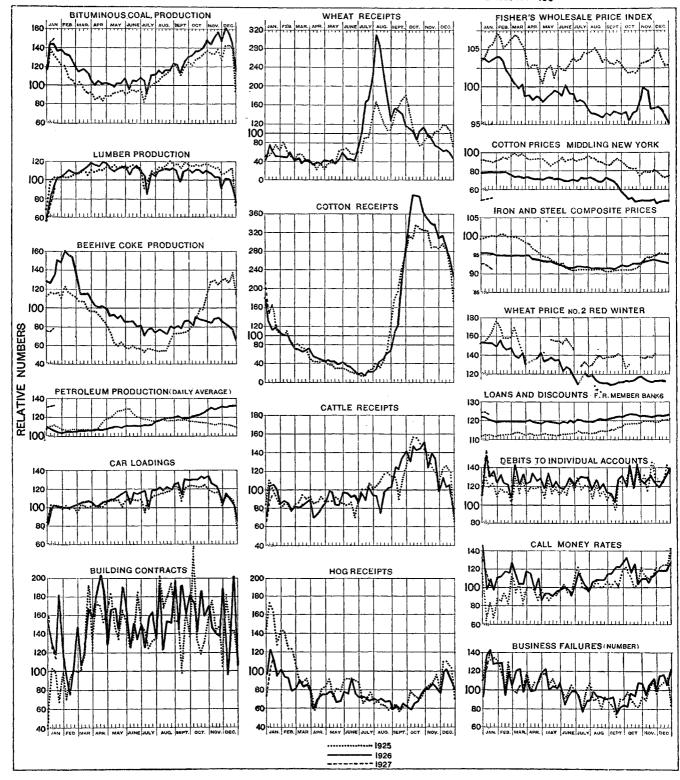

#### WEEKLY BUSINESS INDICATORS

[See table on page 5]

WEEKLY AVERAGE. 1922 - 1924 = 100 . ---- FISHER'S INDEX, WEEKLY AVERAGE 1923-1924=100 .

#### WEEKLY BUSINESS INDICATORS 1

All data are given as relative to the weekly average for 1922 to 1924 as 100, except wholesale prices, which are based on 1923 to 1924 average

| Werk<br>ending <sup>3</sup>    | Bituminous coal<br>production                 | Lumber production                              | Beehive coke pro-<br>duction              | Petroleum produc-<br>tion                      | Car loadings                                   | Building contracts                             | Receipts of wheat                              | Receipts of cotton                        | Receipts of cattle                         | Receipts of hogs                          | Wholesale prices                          | Price of cotton mid-<br>dling             | Price of fron and<br>steel (composite)    | Price of No. 2 wheat                           | Bankloans and dis-<br>counts                   | Debits to individual accounts                  | Call-money rates                              | Business failures                              |
|--------------------------------|-----------------------------------------------|------------------------------------------------|-------------------------------------------|------------------------------------------------|------------------------------------------------|------------------------------------------------|------------------------------------------------|-------------------------------------------|--------------------------------------------|-------------------------------------------|-------------------------------------------|-------------------------------------------|-------------------------------------------|------------------------------------------------|------------------------------------------------|------------------------------------------------|-----------------------------------------------|------------------------------------------------|
| 1925                           |                                               |                                                |                                           |                                                |                                                |                                                |                                                |                                           |                                            |                                           |                                           |                                           |                                           |                                                |                                                |                                                |                                               |                                                |
| Nov. 7                         | 134. 1                                        | 114.8                                          | 128. 1                                    | 112. 8                                         | 116, 9                                         | 175. 8                                         | 95. 8                                          | 323. 8                                    | 136. 7                                     | 85. 0                                     | 103, 3                                    | 79. 2                                     | 93. 6                                     | 136. 6                                         | 120, 0                                         | 131. 8                                         | 112. 1                                        | 88. 1                                          |
| 14                             | 134. 0                                        | 112.4                                          | 129. 4                                    | 111. 8                                         | 115, 5                                         | 141. 5                                         | 86. 5                                          | 288. 5                                    | 124. 4                                     | 87. 5                                     | 103, 4                                    | 78. 9                                     | 94. 3                                     | 138. 2                                         | 119, 9                                         | 114. 4                                         | 109. 1                                        | 102. 7                                         |
| 21                             | 138. 8                                        | 113.8                                          | 124. 6                                    | 112. 5                                         | 116, 3                                         | 147. 2                                         | 104. 5                                         | 289. 8                                    | 119. 0                                     | 97. 6                                     | 103, 6                                    | 78. 5                                     | 94. 5                                     | 137. 4                                         | 119, 9                                         | 145. 8                                         | 112. 1                                        | 109. 0                                         |
| 28                             | 127. 8                                        | 106.2                                          | 128. 5                                    | 112. 1                                         | 101, 5                                         | 104. 3                                         | 104. 7                                         | 285. 1                                    | 88. 7                                      | 79. 0                                     | 104, 2                                    | 80. 8                                     | 94. 6                                     | 140. 7                                         | 119, 4                                         | 124. 4                                         | 121. 2                                        | 95. 3                                          |
| Dec. 5                         | 141. 8                                        | 108. 1                                         | 130. 7                                    | 111. 9                                         | 112. 2                                         | 181. 4                                         | 117. 3                                         | 293. 6                                    | 123. 5                                     | 110. 0                                    | 105. 1                                    | 78. 5                                     | 95. 3                                     | 143.9                                          | 119. 8                                         | 124. 7                                         | 121. 2                                        | 105. 0                                         |
| 12                             | 142. 2                                        | 110. 5                                         | 127. 6                                    | 111. 2                                         | 110. 9                                         | 142. 1                                         | 116. 3                                         | 283. 0                                    | 125. 1                                     | 110. 2                                    | 103. 6                                    | 74. 3                                     | 95. 2                                     |                                                | 120. 2                                         | 123. 9                                         | 124. 2                                        | 107. 5                                         |
| 19                             | 139. 8                                        | 111. 4                                         | 137. 3                                    | 110. 5                                         | 106. 4                                         | 142. 3                                         | 104. 1                                         | 242. 6                                    | 119. 3                                     | 102. 8                                    | 102. 7                                    | 73. 2                                     | 95. 2                                     |                                                | 120. 4                                         | 141. 4                                         | 124. 2                                        | 112. 7                                         |
| 26                             | 92. 9                                         | 72. 9                                          | 114. 5                                    | 109. 8                                         | 77. 1                                          | 110. 2                                         | 74. 4                                          | 206. 8                                    | 65. 3                                      | 70. 6                                     | 102. 9                                    | 74. 7                                     | 95. 2                                     |                                                | 120. 8                                         | 133. 6                                         | 142. 4                                        | 83. 1                                          |
| 1926                           |                                               |                                                |                                           |                                                |                                                |                                                |                                                |                                           |                                            |                                           |                                           | '                                         |                                           |                                                |                                                |                                                |                                               |                                                |
| Jan. 2                         | 117. 5                                        | 56. 7                                          | 128. 5                                    | 108. 2                                         | 81, 5                                          | 152. 3                                         | 41. 6                                          | 174. 0                                    | 71. 4                                      | 97. 2                                     | 103. 8                                    | 78. 1                                     | 95. 5                                     | 152. 8                                         | 121. 8                                         | 109. 8                                         | 145. 5                                        | 93. 0                                          |
| 9                              | 143. 5                                        | 81. 4                                          | 127. 2                                    | 107. 7                                         | 99, 7                                          | 131. 8                                         | 75. 7                                          | 132. 8                                    | 103. 9                                     | 122. 7                                    | 103. 8                                    | 78. 5                                     | 95. 5                                     | 153. 7                                         | 121. 3                                         | 153. 2                                         | 97. 0                                         | 137. 3                                         |
| 16                             | 144. 0                                        | 94. 3                                          | 136. 4                                    | 106. 8                                         | 103, 0                                         | 119. 2                                         | 63. 0                                          | 112. 3                                    | 105. 1                                     | 112. 5                                    | 103. 4                                    | 79. 6                                     | 95. 5                                     | 152. 8                                         | 120. 2                                         | 129. 8                                         | 109. 1                                        | 142. 5                                         |
| 23                             | 136. 9                                        | 101. 9                                         | 150. 4                                    | 105. 7                                         | 101, 3                                         | 182. 7                                         | 55. 9                                          | 119. 6                                    | 102. 2                                     | 94. 7                                     | 103. 7                                    | 78. 9                                     | 95. 3                                     | 152. 8                                         | 120. 0                                         | 135. 2                                         | 97. 0                                         | 127. 6                                         |
| 30                             | 138. 4                                        | 103. 8                                         | 148. 7                                    | 103. 8                                         | 101, 7                                         | 115. 5                                         | 53. 0                                          | 106. 0                                    | 83. 3                                      | 102. 0                                    | 104. 0                                    | 78. 5                                     | 94. 9                                     | 148. 8                                         | 119. 3                                         | 124. 0                                         | 109. 1                                        | 128. 4                                         |
| Feb. 6                         | 134. 0                                        | 108. 1                                         | 161. 0                                    | 104. 5                                         | 100. 6                                         | 93. 2                                          | 51. 9                                          | 101. 3                                    | 87. 8                                      | 94. 4                                     | 104. 0                                    | 78. 5                                     | 94. 9                                     | 156. 1                                         | 119. 6                                         | 132. 4                                         | 112. 1                                        | 128. 9                                         |
| 13                             | 132. 3                                        | 110. 5                                         | 158. 8                                    | 104. 3                                         | 100. 8                                         | 77. 0                                          | 48. 9                                          | 97. 9                                     | 85. 5                                      | 93. 7                                     | 103. 3                                    | 78. 5                                     | 94. 9                                     | 148. 8                                         | 119. 8                                         | 123. 3                                         | 118. 2                                        | 94. 8                                          |
| 20                             | 126. 8                                        | 108. 1                                         | 154. 8                                    | 104. 3                                         | 102. 4                                         | 102. 8                                         | 60. 8                                          | 87. 7                                     | 78. 8                                      | 79. 0                                     | 102. 0                                    | 78. 5                                     | 94. 7                                     | 145. 5                                         | 119. 4                                         | 121. 7                                         | 115. 1                                        | 118. 9                                         |
| 27                             | 120. 0                                        | 107. 1                                         | 140. 4                                    | 105. 6                                         | 100. 3                                         | 146. 7                                         | 40. 6                                          | 71. 1                                     | 82. 3                                      | 80. 9                                     | 101. 3                                    | 75. 1                                     | 94. 7                                     | 147. 2                                         | 119. 2                                         | 107. 7                                         | 127. 3                                        | 104. 0                                         |
| Mar. 6                         | 115. 2                                        | 109. 5                                         | 115. 8                                    | 105, 3                                         | 106. 0                                         | 106. 4                                         | 45. 7                                          | 68. 5                                     | 81. 0                                      | 90. 1                                     | 100. 3                                    | 73. 6                                     | 94. 7                                     | 139. 0                                         | 119. 8                                         | 143. 5                                         | 112. 1                                        | 120. 4                                         |
| 13                             | 117. 8                                        | 111. 4                                         | 115. 4                                    | 106, 1                                         | 106. 3                                         | 119. 6                                         | 36. 6                                          | 65. 5                                     | 83. 3                                      | 82. 9                                     | 99. 9                                     | 74. 0                                     | 94. 7                                     | 137. 4                                         | 119. 0                                         | 121. 7                                         | 103. 0                                        | 122. 1                                         |
| 20                             | 113. 1                                        | 114. 8                                         | 115. 4                                    | 105, 8                                         | 107. 4                                         | 167. 0                                         | 42. 1                                          | 68. 1                                     | 85. 9                                      | 85. 6                                     | 100. 1                                    | 72. 8                                     | 94. 6                                     | 142. 3                                         | 119. 3                                         | 133. 6                                         | 103. 0                                        | 97. 5                                          |
| 27                             | 106. 0                                        | 118. 1                                         | 109. 7                                    | 106, 0                                         | 106. 4                                         | 157. 1                                         | 42. 1                                          | 71. 5                                     | 88. 4                                      | 78. 6                                     | 98. 8                                     | 72. 8                                     | 94. 6                                     | 130. 1                                         | 119. 3                                         | 122. 2                                         | 118. 2                                        | 110. 2                                         |
| Apr 3<br>10<br>17<br>24        | 99. 6<br>103. 8<br>102. 5<br>102. 1           | 116. 7<br>115. 7<br>119. 0<br>118. 1           | 102. 6<br>100. 0<br>102. 2<br>100. 0      | 106. 7<br>106. 7<br>106. 4<br>107. 2           | 102. 0<br>102. 2<br>106. 1<br>107. 0           | 165, 1<br>207, 4<br>184, 9<br>128, 6           | 31. 4<br>39. 4<br>33. 6<br>42. 4               | 57. 4<br>51. 9<br>48. 1<br>43. 0          | 69. 8<br>74. 3<br>82. 0<br>88. 7           | 59. 9<br>68. 9<br>74. 8<br>74. 6          | 98. 9<br>98. 2<br>98. 8<br>98. 5          | 73. 2<br>72. 8<br>72. 5<br>71. 3          | 94. 6<br>93. 8<br>93. 8<br>93. 6          | 136. 6<br>142. 3                               | 120, 2<br>119, 4<br>118, 9<br>118, 7           | 124. 0<br>133. 1<br>126. 2<br>129. 6           | 115. 1<br>97. 0<br>109. 1<br>84. 8            | 98. 5<br>99. 8<br>108. 2<br>117. 9             |
| May 1<br>15<br>22<br>29        | 100. 5<br>99. 6<br>102. 4<br>102. 3<br>106. 7 | 111. 4<br>109. 5<br>111. 4<br>112. 4<br>113. 8 | 92. 1<br>93. 0<br>89. 3<br>92. 5<br>85. 1 | 109. 1<br>109. 3<br>109. 6<br>108. 9<br>110. 3 | 109. 4<br>109. 5<br>113. 2<br>114. 2<br>118. 8 | 165. 2<br>166. 4<br>147. 2<br>190. 0<br>168. 3 | 41. 9<br>42. 3<br>37. 3<br>43. 4<br>58. 2      | 49. 4<br>43. 4<br>44. 3<br>39. 6<br>40. 4 | 99. 0<br>98. 1<br>87. 1<br>86. 8<br>95. 8  | 78. 7<br>74. 5<br>66. 5<br>72. 1<br>78. 7 | 97. 9<br>98. 5<br>99. 2<br>99. 6<br>99. 4 | 71. 3<br>72. 5<br>71. 7<br>70. 9<br>71. 3 | 93. 4<br>93. 4<br>93. 3<br>92. 8<br>92. 5 | 134. 1<br>135. 8<br>137. 4<br>134. 1<br>135. 0 | 119. 3<br>119. 8<br>119. 4<br>118. 9<br>118. 7 | 117. 3<br>134. 2<br>119. 7<br>125. 6<br>118. 8 | 93. 9<br>93. 9<br>90. 9<br>97. 0<br>97. 0     | 122. 6<br>100. 3<br>104. 2<br>102. 7<br>108. 0 |
| June 5                         | 95. 4                                         | 105. 2                                         | 85. 5                                     | 110. 1                                         | 104. 0                                         | 124. 5                                         | 44. 3                                          | 36. 6                                     | 95, 5                                      | 75. 7                                     | 98. 9                                     | 70. 9                                     | 92. 1                                     | 120. 3                                         | 119. 4                                         | 117. 0                                         | 100. 0                                        | 84.8                                           |
| 12                             | 106. 0                                        | 112. 4                                         | 86. 0                                     | 110. 4                                         | 116. 5                                         | 150. 9                                         | 44. 7                                          | 34. 0                                     | 92, 9                                      | 92. 0                                     | 100. 1                                    | 68. 7                                     | 91. 7                                     | 126. 8                                         | 118. 9                                         | 121. 4                                         | 97. 0                                         | 94.0                                           |
| 19                             | 104. 7                                        | 114. 8                                         | 80. 7                                     | 110. 3                                         | 114. 7                                         | 134. 3                                         | 42. 3                                          | 27. 2                                     | 94, 2                                      | 75. 7                                     | 99. 2                                     | 69. 4                                     | 91. 5                                     | 125. 2                                         | 120. 2                                         | 129. 8                                         | 90. 9                                         | 99.5                                           |
| 26                             | 108. 5                                        | 109. 5                                         | 82. 0                                     | 110. 8                                         | 116. 8                                         | 150. 6                                         | 68. 3                                          | 18. 3                                     | 85, 9                                      | 71. 4                                     | 99. 0                                     | 70. 2                                     | 91. 5                                     | 117. 9                                         | 119. 3                                         | 123. 0                                         | 103. 0                                        | 99.5                                           |
| July 3<br>10<br>17<br>24<br>31 | 104. 5<br>91. 5<br>111. 4<br>111. 8<br>116. 1 | 105. 2<br>84. 8<br>107. 1<br>103. 8<br>109. 5  | 71. 5<br>77. 2<br>79. 8<br>74. 6<br>77. 2 | 111. 7<br>111. 5<br>112. 6<br>113. 5<br>116. 0 | 117. 9<br>99. 0<br>119. 1<br>119. 3<br>121. 2  | 125. 6<br>158. 2<br>162. 8<br>134. 1<br>138. 7 | 106. 0<br>166. 1<br>171. 6<br>232. 0<br>309. 6 | 20. 4<br>14. 5<br>22. 1<br>22. 1<br>28. 1 | 96. 5<br>90. 0<br>104. 2<br>94. 9<br>94. 2 | 72. 1<br>70. 7<br>67. 1<br>70. 9<br>68. 2 | 97. 9<br>98. 2<br>97. 9<br>97. 1<br>96. 4 | 69. 1<br>72. 1<br>70. 2<br>71. 3<br>72. 5 | 91. 8<br>91. 8<br>91. 7<br>91. 7<br>91. 5 | 109. 8<br>120. 3<br>117. 1<br>118. 7           | 120. 9<br>120. 3<br>119. 8<br>119. 6<br>119. 6 | 126. 8<br>130. 3<br>129. 3<br>129. 9<br>116. 1 | 115. 1<br>109. 1<br>103. 0<br>97. 0<br>106. 1 | 92. 3<br>76. 1<br>88. 1<br>89. 3<br>98. 8      |
| Aug. 7                         | 111. 8                                        | 110. 5                                         | 72. 8                                     | 117. 4                                         | 119. 1                                         | 121. 5                                         | 284. 0                                         | 25. 1                                     | 75. 6                                      | 70. 9                                     | 96. 2                                     | 71. 3                                     | 91. 5                                     | 113. 0                                         | 120. 4                                         | 127. 2                                         | 109. 1                                        | 93. 3                                          |
| 14                             | 117. 1                                        | 111. 4                                         | 71. 5                                     | 118. 5                                         | 121. 7                                         | 152. 1                                         | 225. 0                                         | 48. 5                                     | 99. 0                                      | 67. 1                                     | 96. 0                                     | 67. 2                                     | 91. 5                                     | 111. 4                                         | 120. 7                                         | 116. 8                                         | 109. 1                                        | 92. 3                                          |
| 21                             | 116. 0                                        | 110. 5                                         | 80. 3                                     | 119. 0                                         | 119. 7                                         | 151. 8                                         | 167. 9                                         | 59. 1                                     | 102. 9                                     | 67. 9                                     | 95. 9                                     | 68. 7                                     | 91. 5                                     | 110. 6                                         | 120. 3                                         | 122. 8                                         | 109. 1                                        | 90. 1                                          |
| 28                             | 123. 6                                        | 113. 3                                         | 79. 4                                     | 119. 4                                         | 124. 9                                         | 197. 7                                         | 131. 1                                         | 67. 7                                     | 103. 9                                     | 59. 9                                     | 96. 5                                     | 72. 1                                     | 91. 5                                     | 110. 6                                         | 120. 4                                         | 113. 0                                         | 115. 1                                        | 91. 0                                          |
| Sept. 4                        | 121. 3                                        | 109. 5                                         | 80. 7                                     | 120. 4                                         | 126. 6                                         | 145. 0                                         | 155. 1                                         | 112. 8                                    | 124. 1                                     | 60. 9                                     | 96. 2                                     | 70. 6                                     | 91. 5                                     | 108. 1                                         | 121. 3                                         | 112.7                                          | 115. 1                                        | 93. 8                                          |
| 11                             | 113. 0                                        | 99. 5                                          | 79. 8                                     | 119. 7                                         | 113. 3                                         | 193. 4                                         | 146. 6                                         | 126. 0                                    | 121. 9                                     | 60. 7                                     | 96. 7                                     | .69. 8                                    | 91. 4                                     | 108. 9                                         | 121. 5                                         | 101.7                                          | 121. 2                                        | 74. 4                                          |
| 18                             | 126. 1                                        | 109. 5                                         | 86. 0                                     | 119. 1                                         | 130. 5                                         | 162. 1                                         | 141. 2                                         | 216. 2                                    | 134. 1                                     | 64. 2                                     | 96. 6                                     | 64. 5                                     | 91. 9                                     | 111. 4                                         | 122. 5                                         | 127.4                                          | 121. 2                                        | 81. 3                                          |
| 25                             | 129. 1                                        | 111. 4                                         | 86. 4                                     | 119. 0                                         | 130. 0                                         | 180. 2                                         | 117. 1                                         | 275. 7                                    | 141. 5                                     | 60. 4                                     | 96. 3                                     | 57. 4                                     | 92. 1                                     | 111. 4                                         | 122. 0                                         | 131.3                                          | 127. 3                                        | 83. 6                                          |
| Oct. 2                         | 132.3                                         | 108. 1                                         | 80. 7                                     | 120. 3                                         | 130. 3                                         | 173. 8                                         | 110. 9                                         | 355. 7                                    | 131. 2                                     | 59. 5                                     | 96. 6                                     | 54. 0                                     | 92. 0                                     | 113. 0                                         | 123. 1                                         | 119. 6                                         | 133. 3                                        | 82. 8                                          |
| 9                              | 136.2                                         | 111. 4                                         | 91. 2                                     | 120. 8                                         | 130. 2                                         | 141. 4                                         | 104. 9                                         | 398. 7                                    | 147. 3                                     | 64. 5                                     | 95. 5                                     | 49. 4                                     | 92. 1                                     | 111. 4                                         | 123. 3                                         | 143. 6                                         | 115. 1                                        | 97. 3                                          |
| 16                             | 136.4                                         | 110. 5                                         | 88. 2                                     | 122. 5                                         | 133. 0                                         | 186. 4                                         | 87. 9                                          | 397. 4                                    | 143. 1                                     | 67. 3                                     | 96. 5                                     | 51. 3                                     | 92. 8                                     | 113. 0                                         | 123. 2                                         | 118. 7                                         | 124. 2                                        | 93. 3                                          |
| 23                             | 140.0                                         | 108. 1                                         | 87. 7                                     | 125. 3                                         | 132. 9                                         | 159. 9                                         | 104. 6                                         | 391. 1                                    | 144. 0                                     | 75. 1                                     | 96. 7                                     | 47. 5                                     | 92. 8                                     | 115. 4                                         | 123. 0                                         | 145. 4                                         | 103. 0                                        | 107. 2                                         |
| 30                             | 148.6                                         | 110. 5                                         | 86. 0                                     | 127. 8                                         | 133. 7                                         | 168. 8                                         | 112. 9                                         | 363. 0                                    | 151. 8                                     | 80. 1                                     | 97. 7                                     | 47. 9                                     | 92. 9                                     | 116. 3                                         | 122. 4                                         | 127. 7                                         | 109. 1                                        | 107. 0                                         |
| Nov. 6                         | 144.4                                         | 107. 1                                         | 84. 2                                     | 129. 2                                         | 125. 0                                         | 147. 3                                         | 99. 6                                          | 354. 0                                    | 125. 7                                     | 80. 7                                     | 100. 0                                    | 47. 9                                     | 93. 2                                     | 114.6                                          | 122. 9                                         | 123. 2                                         | 109. 1                                        | 95. 5                                          |
| 13                             | 152.1                                         | 103. 8                                         | 88. 6                                     | 128. 5                                         | 122. 3                                         | 140. 0                                         | 92. 4                                          | 340. 4                                    | 139. 2                                     | 86. 4                                     | 99. 6                                     | 49. 4                                     | 93. 5                                     | 113.0                                          | 122. 4                                         | 127. 3                                         | 106. 1                                        | 105. 2                                         |
| 20                             | 157.3                                         | 103. 8                                         | 89. 9                                     | 129. 9                                         | 118. 6                                         | 137. 4                                         | 73. 9                                          | 337. 9                                    | 133. 4                                     | 80. 6                                     | 97. 2                                     | 49. 1                                     | 93. 6                                     | 110.6                                          | 122. 2                                         | 130. 3                                         | 112. 1                                        | 113. 7                                         |
| 27                             | 147.8                                         | 92. 4                                          | 86. 8                                     | 131. 1                                         | 103. 6                                         | 188. 1                                         | 70. 6                                          | 307. 7                                    | 98. 4                                      | 76. 2                                     | 97. 3                                     | 49. 4                                     | 93. 7                                     | 112.2                                          | 122. 5                                         | 123. 6                                         | 115. 1                                        | 98. 8                                          |
| Dec. 4                         | 161. 7<br>155. 2<br>148. 5<br>115. 5          | 102. 9<br>101. 0<br>94. 3<br>79. 5             | 83. 8<br>80. 7<br>77. 2<br>64. 0          | 131. 0<br>131. 4<br>131. 4<br>131. 7           | 116. 3<br>109. 8<br>104. 5<br>84. 9            | 96. 8<br>135. 4<br>203. 0<br>104. 9            | 65. 5<br>68. 3<br>59. 1<br>48. 0               | 311. 5<br>288. 5<br>263. 0<br>225. 1      | 112. 5<br>103. 5<br>105. 1<br>72. 7        | 98. 3<br>101. 2<br>91. 4<br>80. 0         | 97. 4<br>97. 1<br>95. 9<br>95. 4          | 45. 7<br>46. 4<br>47. 5<br>49. 1          | 93. 6<br>93. 1<br>93. 0<br>92. 8          | 112. 2<br>113. 8<br>113. 0                     | 123. 0<br>122. 7<br>123. 0<br>123. 5           | 119. 9<br>126. 2<br>130. 8<br>139. 4           | 118, 2<br>118, 2<br>118, 2<br>126, 4          | 115, 2<br>115, 9<br>105, 2<br>122, 1           |
| 1927  Jan. 1 8 15 22 29        | 146. 0<br>149. 3                              | 55. 7<br>79. 5<br>90. 0                        | 75. 4<br>74. 6<br>78. 1                   | 130. 9<br>131. 0<br>131. 1<br>131. 0           | 81. 4<br>103. 4<br>104. 4                      | 159, 8<br>123, 9<br>112, 3<br>103, 3           | 50. 7<br>56. 5<br>57. 4                        | 211, 9<br>147, 7<br>166, 8<br>176, 6      | 65. 3<br>88. 7<br>94. 5                    | 72. 8<br>102. 5<br>112. 4                 | 95. 2<br>95. 0<br>94. 5<br>95. 1          | 49, 1<br>49, 4<br>50, 9<br>51, 3          | 92. 7<br>92. 7<br>91. 9<br>91. 2          | 113. 0<br>109. 8                               | 124, 6<br>124, 8<br>123, 3<br>122, 2           | 116. 9<br>157. 8<br>132. 6<br>131. 3           | 133, 3<br>115, 1<br>103, 0<br>100, 0          | 122, 9<br>144, 5                               |
|                                |                                               |                                                |                                           |                                                |                                                | <u> </u>                                       | 1 ;                                            | <u> </u>                                  | <u></u>                                    | <u> </u>                                  |                                           | <u> </u>                                  | <u> </u>                                  | l                                              |                                                |                                                |                                               | 1                                              |

¹ Sources of data are as follows: Bituminous coal and beehive coke production from U.S. Department of Commerce, Bureau of Mines; Lumber production, based on four associations, from the National Lumber Manufacturers Association; Petroleum production (crude) from American Petroleum Institute; Loadings of freight cars from American Railway Association; Building contracts from F. W. Dodge Corporation; Receipts of wheat from Bradstreet's; Receipts of cattle and hogs from U.S. Department of Agriculture, Bureau of Agricultural Economics; Receipts of cotton from New Orleans Cotton Exchange; Wholesale prices (Fisher's index), based on 1923-24 as 100, from Professor Irving Fisher; Price of cotton, midding, from New York Cotton Exchange; Price of iron and steel, composite, from Iron Trade Review; Price of wheat, No. 2, red, cash, from Chicago Board of Trade through U.S. Department of Agriculture, Bureau of Agricultural Economics; Loans and discounts of member banks and debits to individual accounts from Federal Reserve Board; Call-money rate from Wall Street Journal; Business failures from R. G. Dun & Company.

2 The actual week for all items does not always end on same day.