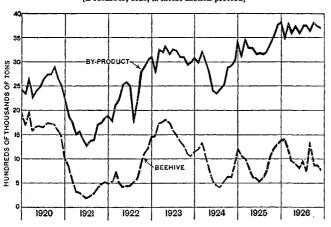

Production of bituminous coal was larger than in January of the preceding year, while the output of beehive coke was smaller. The production of crude petroleum showed little change from the preceding month, but was substantially greater than a year ago.