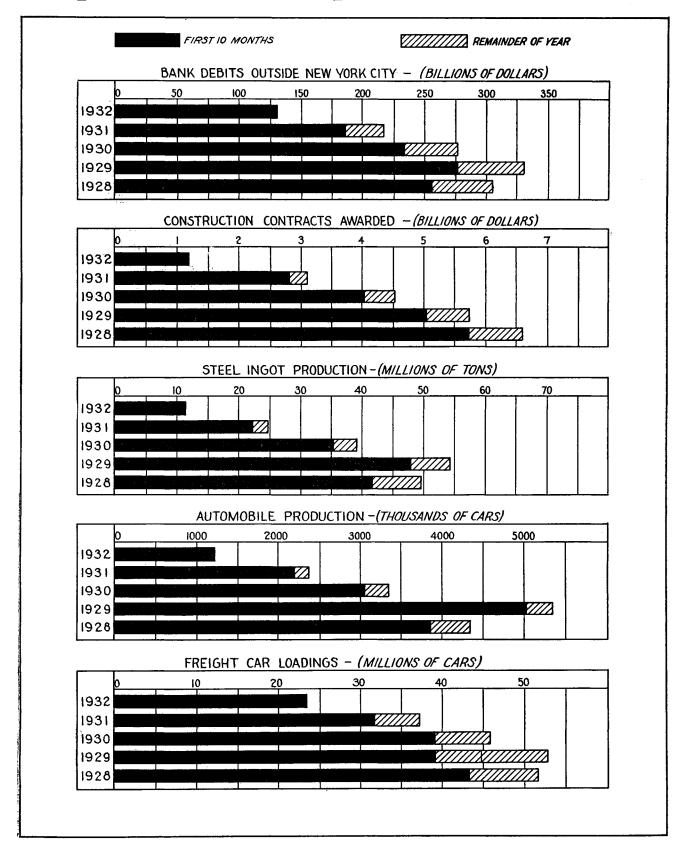

## **Business Situation Summarized**

BUSINESS activity was maintained during October at the level reached in the preceding month. Toward the close of the month and in the first half of November there was some slowing down which, however, was mainly seasonal. Industrial production in October was at the same rate as in September, employment and pay rolls expanded further, freight-car loadings increased, retail sales were larger, and construction activity declined. Foreign trade increased. The October advance in both exports and imports was of full seasonal proportions for the first time since 1929.

Industrial output was unchanged from the September level, as a result of a further increase in mineral production, principally coal. Manufacturing production was slightly lower for the month and the consumer goods industries, which have been responsible for the major part of the fall rise, showed some reces-The decline in textiles was not pronounced, but there is usually an increase in October. The decline in the output of food products and of tobacco manufactures was in excess of the seasonal movement, but in the leather products industry the decline was less than seasonal. The heavy industries, with the exception of automobiles, made a relatively better record in October, although activity in these lines has not been so pronounced as in the industries producing consumer goods. The iron and steel, lumber, cement, and electric power industries all showed gains for the month.

Employment conditions were further improved during October, marking the third successive monthly gain. Factory employment increased 1.3 per cent after allowance for seasonal factors, and, as in the preceding month, the increases were rather widespread. Pay-roll disbursements were also larger for the month.

Freight-car loadings through the middle of October expanded by more than the normal seasonal amount, and for the month as a whole the adjusted index advanced 5.5 per cent. Since reaching the fall peak, loadings have receded by somewhat more than usual. Merchandise l. c. l. shipments were unchanged from the preceding month and the adjusted index was only slightly above the August low.