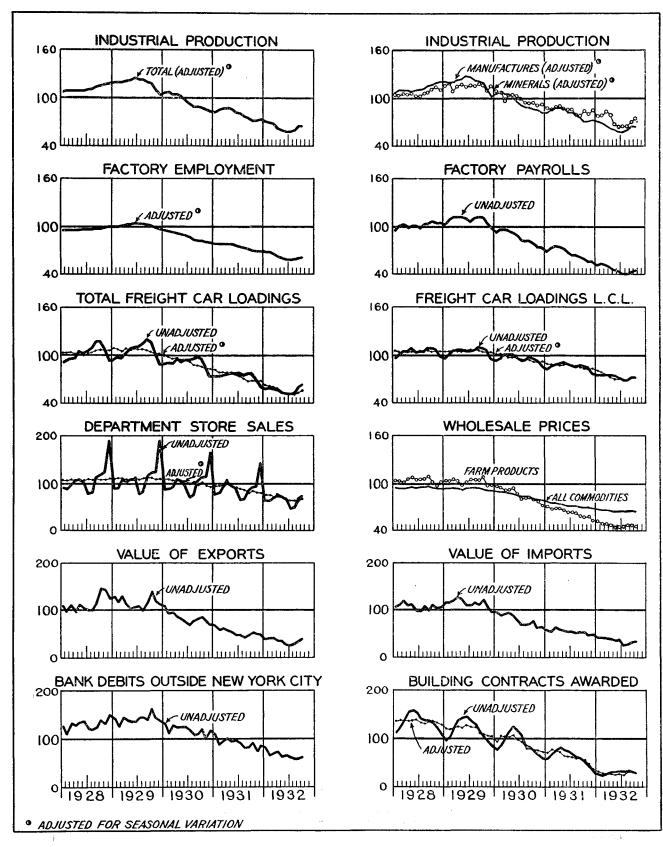

## **Business Indicators**

1923 - 1925 = 100

## **Business Situation Summarized**

BUSINESS activity was maintained during October at the level reached in the preceding month. Toward the close of the month and in the first half of November there was some slowing down which, however, was mainly seasonal. Industrial production in October was at the same rate as in September, employment and pay rolls expanded further, freight-car loadings increased, retail sales were larger, and construction activity declined. Foreign trade increased. The October advance in both exports and imports was of full seasonal proportions for the first time since 1929.

Industrial output was unchanged from the September level, as a result of a further increase in mineral production, principally coal. Manufacturing production was slightly lower for the month and the consumer goods industries, which have been responsible for the major part of the fall rise, showed some reces-The decline in textiles was not pronounced, but there is usually an increase in October. The decline in the output of food products and of tobacco manufactures was in excess of the seasonal movement, but in the leather products industry the decline was less than seasonal. The heavy industries, with the exception of automobiles, made a relatively better record in October, although activity in these lines has not been so pronounced as in the industries producing consumer goods. The iron and steel, lumber, cement, and electric power industries all showed gains for the month.

Employment conditions were further improved during October, marking the third successive monthly gain. Factory employment increased 1.3 per cent after allowance for seasonal factors, and, as in the preceding month, the increases were rather widespread. Pay-roll disbursements were also larger for the month.

Freight-car loadings through the middle of October expanded by more than the normal seasonal amount, and for the month as a whole the adjusted index advanced 5.5 per cent. Since reaching the fall peak, loadings have receded by somewhat more than usual. Merchandise l. c. l. shipments were unchanged from the preceding month and the adjusted index was only slightly above the August low.

Commodity prices continued reactionary throughout October. The wholesale price index averaged lower for the month, following three monthly increases since June, but quotations in the first three weeks of November have displayed a firming tendency.

Banking statistics reveal a continuation of the trends of the preceding month. Bank deposits increased, loans were further liquidated, money in circulation declined, gold stocks increased, and bank failures remained low. Security prices declined during October and November, but the turnover has been small. Commercial failures increased in October, but for the first time since September, 1931, were below the total for the same month of the preceding year. Liabilities involved were the lowest of the year.