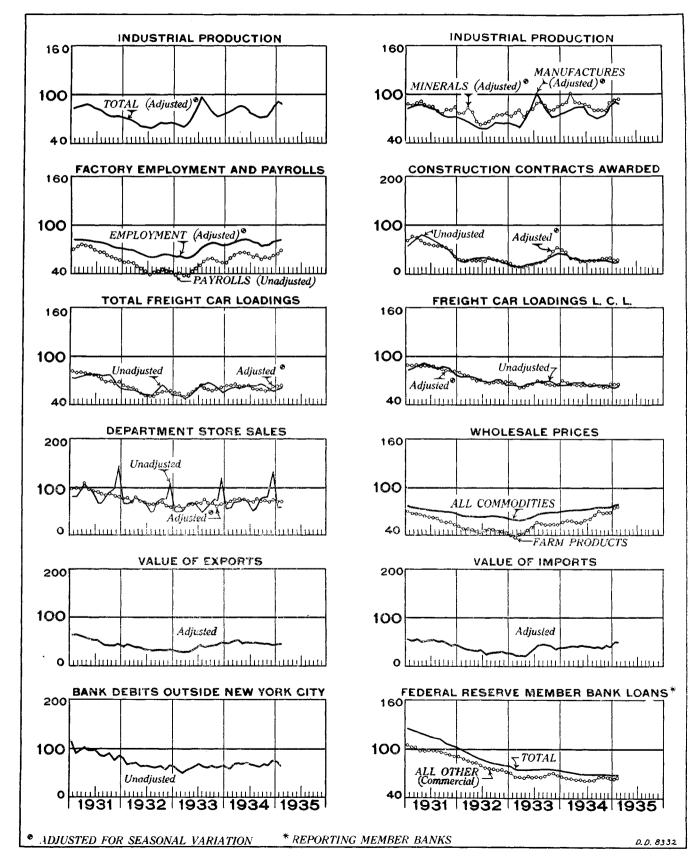

### **Business Situation Summarized**

BUSINESS conditions in February showed improvement over the preceding month and the same month a year ago. While the rise in industrial production fell short of the usual seasonal increase following the rapid upturn of the 2 preceding months, employment and pay rolls, farm income, and distribution improved. The peak of the present upward movement was probably reached early in February, after allowance for seasonal factors, but activity apparently has been maintained close to the level then reached.

During the first quarter of 1934, industrial production was the highest for this period since 1930. This is evident from the Federal Reserve Board's index for the first 2 months of the year and the movement of the weekly indexes for March. Compared with 1934, the index for the available months of this year was up 12 percent. Major gains over a year ago have occurred in the automobile, iron and steel, and glass manufacturing industries, although increases have also been reported in a wind range of other industries. Major industries reporting declines or little change from a year ago, include the cement, lumber, tobacco manufacturing, leather and shoe manufacturing, and certain food processing industries. The textile industry recorded an increase of 14 percent.

Factory employment increased 3.2 percent in February while pay rolls increased 7.8 percent, according to data compiled by the Bureau of Labor Statistics These gains exceeded the usual seasonal increases for the month; the adjusted employment index rose to

within 1 percent of the highest point reached in 1934 while the pay-roll index, which is not adjusted for seasonal movements, rose to the highest figure since June 1931. Shifts in employment in nonmanufacturing groups resulted in only a slight change in the number employed outside the manufacturing industries.

Distribution series made a better showing in February than in January. Freight-car loadings increased by somewhat more than the usual seasonal amount while retail sales were also higher, after adjustment. The index of automobile sales continued to advance, the adjusted index being the highest since June 1930. Exports and imports declined, but the adjusted index of the former advanced.

While little change is evident in the volume of new construction, the permit data indicate somewhat greater activity in the field of repairs and improvements. Contracts awarded, on a seasonally adjusted basis, have continued around the midwinter low.

Financial markets have been unsettled, with prices tending downward and many individual stock issues reaching new lows. New capital financing continues on a very restricted scale, although considerable interest was shown in the registration of a number of large refunding issues with the Securities Commission during March. Outstanding loans of the reporting member banks have expanded slightly. The turnover of bank deposits continues at a low rate, but February debits outside New York City were 12 percent higher than in 1934.