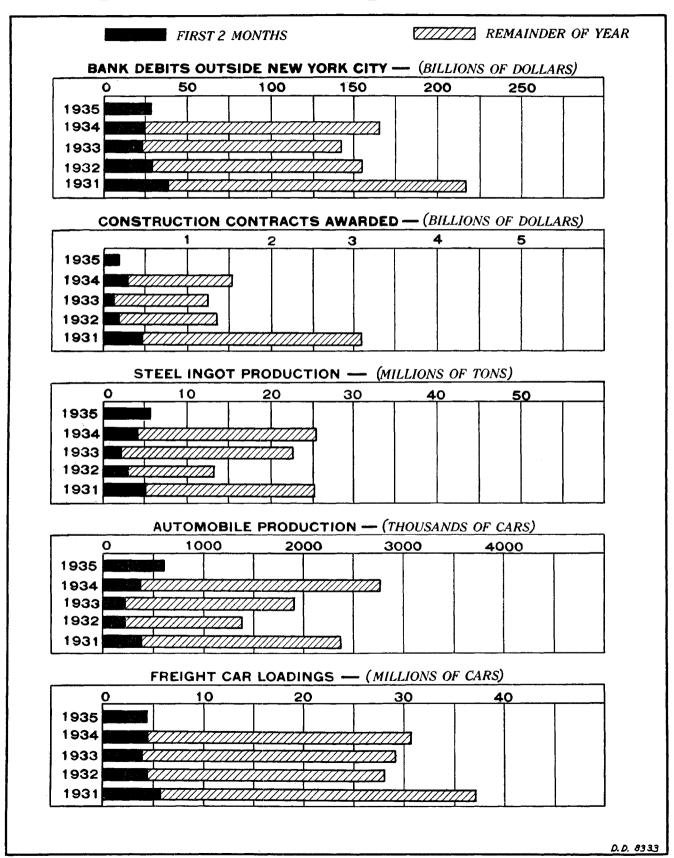

Financial markets have been unsettled, with prices tending downward and many individual stock issues reaching new lows. New capital financing continues on a very restricted scale, although considerable interest was shown in the registration of a number of large refunding issues with the Securities Commission during March. Outstanding loans of the reporting member banks have expanded slightly. The turnover of bank deposits continues at a low rate, but February debits outside New York City were 12 percent higher than in 1934.