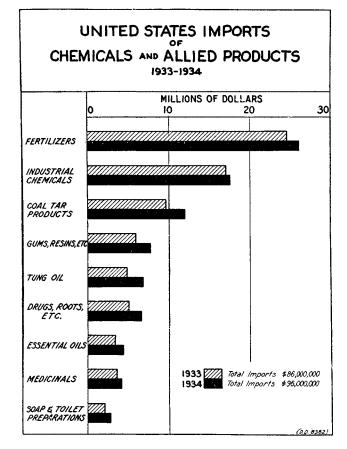

d enamels were up 50 percent in quantity in 1934 as compared with 1933. All classes comprising the fertilizer group gained in tonnage. Larger quantities of essential oils were sold abroad.

#### Shifts in Import Trade

Among significant developments in the import trade were: The substantial decline in receipts of ammonium sulphate from the record imports of 1933; the gain in imports of sodium nitrate after 2 years of relatively small receipts, the continued rise in imports of cyanamide from Canada; the sharp drop in incoming shipments of guano as a result of the failure to obtain supplies from Peru; the spectacular increase in imports of "other nitrogenous materials" due chiefly to added imports of ammonium nitrate type fertilizers; and in the industrial chemical group, to the decline in



imports of a comparatively large number of individual commodities which recorded the lowest volumes imported for the past 10 years.

This review is based largely on material gathered for use in a forthcoming Trade Information Bulletin No. 823 entitled "World Chemical Developments in 1934." In addition to the factual presentation on the domestic chemical industry, information is also provided in this bulletin relative to our principal industrial competitors and markets. Developments in 46 countries are reviewed and 25 countries are treated extensively. Soviet Russia and the South American Republics are stressed—the former as a new competitor and the latter as a market which is progressing industrially.

It is expected that this Bulletin will be available for distribution early in June.

#