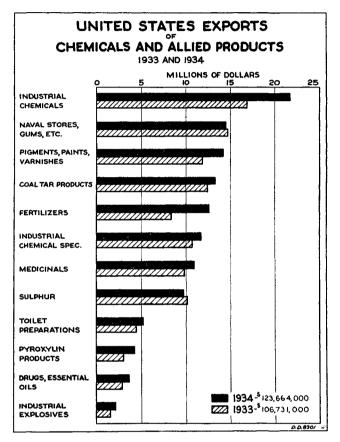

o full-time and part-time wage earners (not reported separately by the manufacturers), and for this reason it exceeds the number that would have been required to perform the work done in the industries if all wage earners had been continuously employed. <sup>2</sup> Revised; comparable with 1933.

a second potash plant, 4 synthetic organic chemical establishments, and the first commercial plant in this country for the manufacture of urea.

#### **Technological Progress**

Technological progress during the past year resulted not only in the introduction of new products, but also permitted the greater utilization of waste materials and a wider and more intelligent use of existing materials. It is possible to cite only a few of what are apparently the significant technological developments.



Bromine, for example, formerly extracted from interior salt-well brines is now extracted from sea water; synthetic resins, a spectacular coal-tar development of years of study, now draws upon petroleum and other non-coal-tar materials with the resultant wider variety and specification possibilities. Textile detergent requirements (soaps) may now be met by sulphated higher alcohols. New solvents have recently been evolved and have entered consumption on a tonnage basis. Synthetic rubber, which up to 1934 was a pilot plant product, has blossomed into large scale production and chemically-treated rubber finds new outlets in paint and other channels. Solid carbon dioxide, which has been meeting refrigeration requirements in numerous outlets, now faces a competitive development; crystal urea,