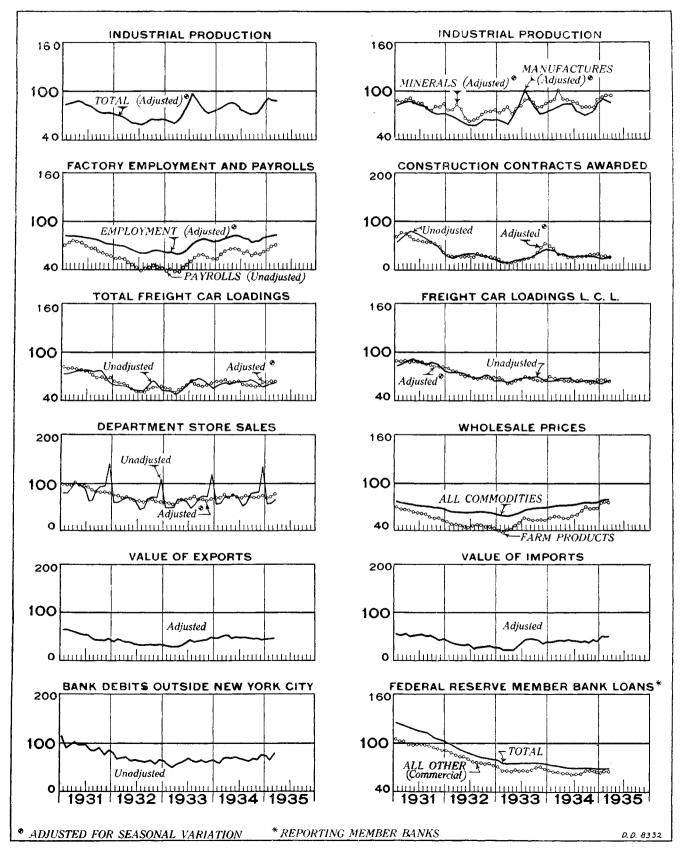

### **Business Indicators**

1923 - 25 = 100

### **Business Situation Summarized**

**B**USINESS activity has been maintained during April close to the level reached during the first quarter. Most of the major production and distribution series for the first 4 months of the year have shown gains over the corresponding period of 1934 and while the increase in the aggregate has been modest, individual industries and lines of trade have recorded substantial gains. The construction industry continues to lag, notwithstanding the improvement in the residential building field.

In April industrial output declined in comparison with March, according to the available weekly data, whereas there is usually very little change in the 2 months. The trend has been influenced by the curtailment in the cotton textile, steel, and coal industries among others. Automobile production continued to increase during April. Preliminary estimates of United States automobile production for that month forecast an output in the first 4 months of the year in excess of 1,500,000 units, a higher figure than the output for the entire year 1932.

Industrial production during March was only slightly below February, the seasonally adjusted index receding 1 point to 88 percent of the 1923-25 average. First quarter production was 10 percent higher than in 1934; with April included the gain over a year ago was somewhat smaller. Retail sales in March increased, after allowance for seasonal factors and Easter influences. Department store, rural general merchandise, and automobile sales all recorded sizable gains in comparison with February.

A further increase in employment occurred in March, accompanied by an expansion in pay rolls. Factory employment in the first quarter averaged 4.5 percent higher than in 1934, while factory pay rolls were 14 percent higher.

While the wholesale commodity price index has recently advanced above 80 percent of the 1926 average, this has been due to the continued rise in the prices of farm products and foods. Farm prices are substantially higher than a year ago and the rise has been responsible for holding cash farm income from agricultural marketings during the first quarter at the 1934 level, despite the drop in the quantity movement.

Stock prices since the middle of March have recovered the ground lost since the end of 1934. New security issues have been put out in increasing volume in recent weeks due to major refunding operations; the amount of new capital obtained has remained very small. Bank loans outstanding have not expanded, despite the large volume of loanable funds, the high level of excess member bank reserves, and the prevailing low interest rates.