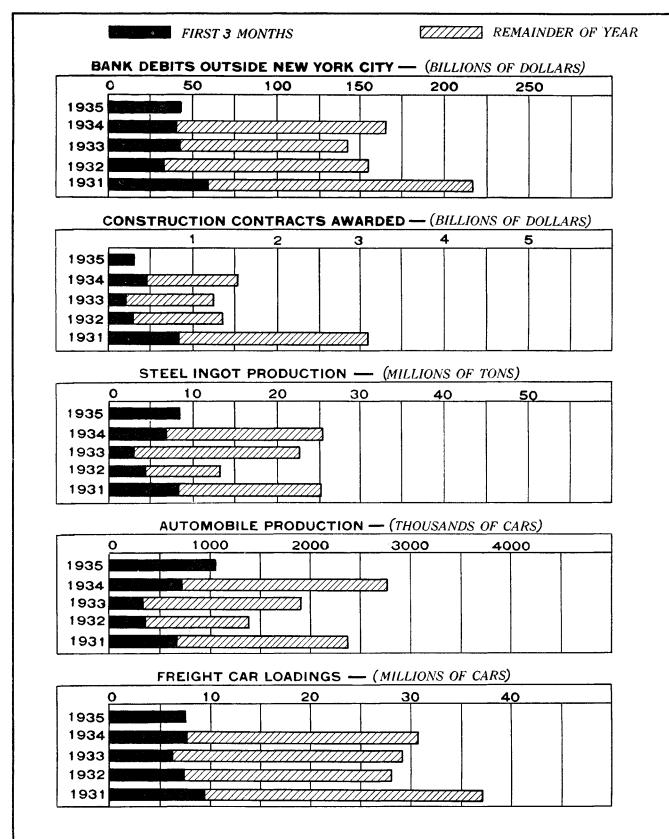

| 49<br>63<br><b>64</b>                                                                              |                                                          | 29<br>47<br><b>47</b>                                                                              | 27<br>43<br><b>49</b>                                    | 54. 2<br>66. 0<br><b>74. 5</b>                                                         | 18<br>42<br><b>27</b>                                           | 60. 3<br>73. 2<br><b>79. 2</b>                                                                  |

MONTHLY BUSINESS INDEXES

<sup>1</sup> Adjusted for number of working days.

<sup>1</sup> Adjusted for seasonal variation,

### Comparison of Principal Data, 1931-35



May 1935

### **Commodity Prices**

THE wholesale price index of the Bureau of Labor Statistics rose during each of the 4 weeks ended April 20, reaching 80.3 percent of the 1926 level in the latter week. This is the first time since the final quarter of 1930 that this index has been above 80.

The recent increase, as well as the increase during the past 12 months, is due to the rise in the prices of farm products and foods. The index of all commodities other than farm products and foods has remained practically unchanged for the past 4 weeks at approximately 77.3 percent of the 1926 level, and since last April has declined by 1.5 points. Prices of farm products have risen 5.4 percent during the past 4 weeks and the prices of foods 5.2 percent, and are now 37 percent and 28 percent, respe