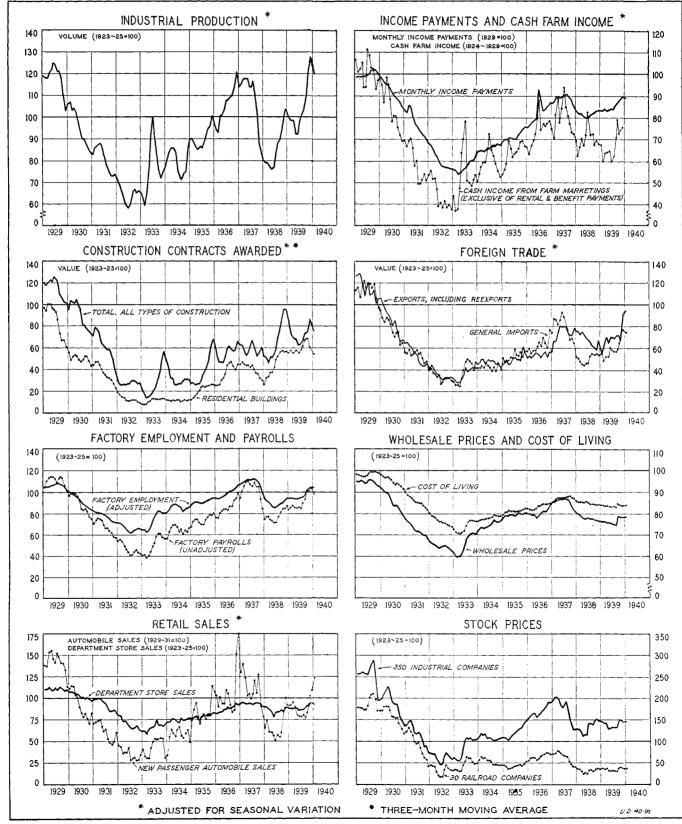

### Monthly Business Indicators, 1929-40

Figure 1.

#### The Business Situation

FEBRUARY passed without any signs of an expansion in the basic factors of demand which would bring a near-term reversal in the business downturn. While characterized by some unevenness among the various lines of manufacturing, the flow of new orders is still generally restricted and below the volume of production. Industrial output has declined sharply during the past 2 months and even with this reduced rate of activity, backlogs of unfilled orders have been lowered further. As evidenced by retail trade, consumption has eased off from the high December position. The latest data available, as of the end of January, show a further substantial increase in inventories.

The only major factor to resist the weakening tendency in business so far this year is export trade; foreign shipments on a volume basis—that is, allowing for price changes—have risen to approximately the 1929 level and current reports indicate a continuance of active demand from abroad.

The declining flow of new orders in the late months of 1939 and in January and February of this year is revealed by the data charted in figures 2 and 3. The reduction in new business has been rather general and it is the factor behind the decline in production experienced during the opening months of 1940. The revival of buying of copper and zinc in the latter half of Fedruary, a typically sporadic purchasing move by consumers of these metals, stood out in the generally sluggish purchasing of other commodities.

#### Sharp Decline in Production.

The contraction during January and February in industrial output was contrary to the seasonal expectation. The Federal Reserve adjusted index of industrial production dropped from the December peak of 128 (1923–25=100) to 119 for January, and a further decline to about 109 is indicated by preliminary data for February. Roughly half of the 19-point reduction is to be explained by the actual decrease in production and

the other half arises from the seasonal adjustment factor. The pace of the decline in this adjusted index of industrial production has been somewhat faster than the rise subsequent to August 1939. Production of steel ingots, with a weight of one-fourth in the December index, has declined at as rapid a rate as it was raised last year; this change has been a major factor in the sharp fluctuation of the production index over the past 6 months.

Steel production dropped from about 85 percent of capacity in the initial weeks of 1940 to around 65 percent by the end of February. The seasonally adjusted rate of output was lowered more than one-third from December to February. This precipitous decline was not typical of the durable goods generally; many plants in these lines held to a high rate of operations during January and February. Machinery concerns remained fairly active. Producers of fabricated steel products, according to the most recent employment and pay-roll data for mid-January, have curtailed output since December. Fabricators of nonferrous metals also reduced operations after December though still holding operations at a very high level. Aircraft manufacturers continued to expand operations, and in January had doubled the number of employees as compared with a year ago. Capacity operations for most of the aircraft manufacturers are assured for some time, and substantial additions to plant and equipment are

The construction industry enters the active spring building season with a far smaller backlog of public work than in 1939 when the tremendous awards under the 1938 Public Works program were on the books. Consequently stimulus from this source will be much less than 12 months earlier. Construction undertakings financed from private funds have held at a high level but through February did not show signs of any major expansion which might offset the recessive tendencies in other sectors of the economy. Total awards of new construction contracts in the first 2 months of 1940 were about one-sixth below the comparable 1939 dollar volume of contracts placed in the areas surveyed by the F. W. Dodge Corporation. All of the reduction was in publicly financed projects; private work in the total was slightly above the yearearlier awards.

#### Income Payments Falling Off.

It is indicative of the broad character of the business contraction that the flow of income payments was reduced as early as January. The decline in this slow-moving index was 0.3 point in January on a seasonally adjusted basis, with the figure for that month 89.4

(1929=100). Since the actual decline in industrial output was more rapid in February than in January, there is little doubt that a more sizable decrease in the income-payments index will be shown by the February figures. Nevertheless, the flow of income is still relatively high; in January, for example, income payments were made at an annual rate of about 73 billion dollars, compared with the 1939 total of under 70 billion dollars and with the fourth-quarter average for that year of slightly above 72 billion.

#### **Export Trade**

As the volume of industrial activity has receded, the one area of demand to show continued vigor is the export trade. Shipments of United States merchandise to foreign markets in January, valued at 359 million dollars, were fractionally above the December total, contrary to the seasonal decline usual during this

Figure 5.—Value of Exports of United States Merchandise and Imports for Consumption, 1937-40 (U. S. Department of Commerce, Bureau of Foreign and Domestic Commerce).

period. At this figure, exports are almost three-fourths larger than a year ago and higher than at any time since the early months of 1930. On the basis of volume—value adjusted for price changes—the comparison with former years is even more favorable; the quantity index of exports for both December and January was 140 (1923–25=100), only slightly below the best quarter's figure for 1929 of 143.