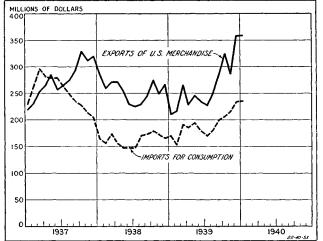

#### **Export Trade**

As the volume of industrial activity has receded, the one area of demand to show continued vigor is the export trade. Shipments of United States merchandise to foreign markets in January, valued at 359 million dollars, were fractionally above the December total, contrary to the seasonal decline usual during this

Figure 5.—Value of Exports of United States Merchandise and Imports for Consumption, 1937-40 (U. S. Department of Commerce, Bureau of Foreign and Domestic Commerce).

period. At this figure, exports are almost three-fourths larger than a year ago and higher than at any time since the early months of 1930. On the basis of volume—value adjusted for price changes—the comparison with former years is even more favorable; the quantity index of exports for both December and January was 140 (1923–25=100), only slightly below the best quarter's figure for 1929 of 143.

With exports in this volume for 2 successive months, it appears quite definite that the war has enlarged the market for United States goods. This stimulus was not evident in the first 3 months of the conflict, during which time our exports expanded little more than seasonally. The export value in December and January, however, was 20 percent above the average for the 3 preceding war months despite the fact that those months include the usual seasonal high points of the year. Although this rise may not measure up to the anticipations which provided the basis of last autumn's expansion in business, it is of substantial magnitude and an increase must be given adequate consideration in an estimate of the economic outlook, especially since the export movement has continued at this high level during February.