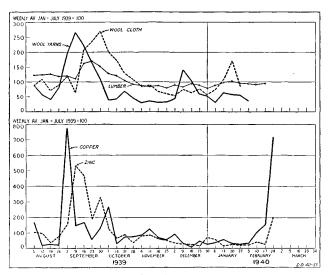

Figure 2.—New Orders for Selected Commodities, By Weeks, 1939-40

Note.—Relatives have been computed from the weekly data (quantity) with average weekly orders for the 30 weeks, January 1 to July 29, 1939, as 100. The data are substantially comparable for the period covered, although slight variations occur in the number of lumber mills reporting. Orders for wool yarn and wool cloth are compiled by the National Association of Wool Manufacturers, copper orders are sales of domestic producers as reported in the American Metal Market, and sales of slab zinc are from the American Zinc Institute.

The declining flow of new orders in the late months of 1939 and in January and February of this year is revealed by the data charted in figures 2 and 3. The reduction in new business has been rather general and it is the factor behind the decline in production experienced during the opening months of 1940. The revival of buying of copper and zinc in the latter half of Fedruary, a typically sporadic purchasing move by consumers of these metals, stood out in the generally sluggish purchasing of other commodities.