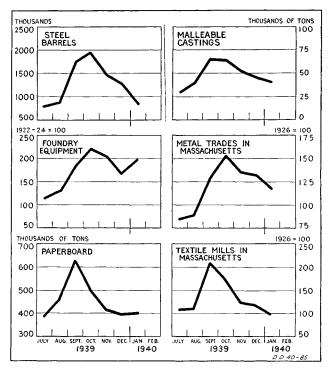

The monthly series on manufacturers' orders for a variety of industries reveal a similarity in the purchasing swings of the past 6 months. More inclusive data not available for plotting show deviations from the general pattern in certain lines, though the overall picture thus far in 1940 is one of declining backlogs as the inflow of new business has not kept pace with production or shipments. In some instances—foundry equipment and the metal trades in Massachusetts among those shown in figure 3—the flow of in-

Figure 3.—New Orders Received by Selected Manufacturing Industries, 1939-40.

NOTE.—The indexes of new orders (value) received by textile mills and metal trades in Massachusetts are compiled by the Associated Industries of Massachusetts. The other series are those regularly shown in the Survey of Current Business and represent quantity, except the indexes for "Foundry Equipment" which are on a value basis.

coming business compared favorably with the pre-war level. Machine tools and aircraft continue in an exceptionally favorable position both as regards new orders and the current backlog. Foreign business represents a significant part of unfilled orders in both of these industries.