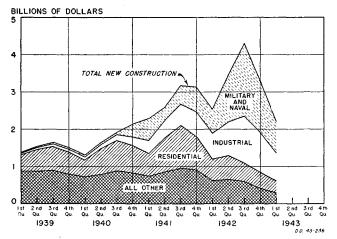

#### First Quarter Review

Declining rates of gain in certain important economic series constituted perhaps the outstanding development during the first quarter of 1943. These declining rates of increase were evident in Federal war expenditures, munitions output, industrial production and the civilian labor force. The apparent tapering off of these series suggests various interpretations, such as: (1) deferred achievement of objectives, (2) lower ultimate peak levels of output, (3) passage through a temporary

transition period (somewhat like those that accompanied changing automobile models in pre-war years) while a new balance of objectives is worked out for the war program, this transition period to be followed by a resumption of earlier swift rises, (4) arrival of the final stage of economic mobilization marked by an acute shortage of manpower, or (5) a combination of all the foregoing.

Chart 1.—Federal Expenditures for War Activities

Source: Daily Statement of the U.S. Treasury.

Naturally, as the Nation approaches closer both to realization of peak war objectives and to full utilization of its resources, additional gains will be smaller and harder to achieve. It seems somewhat early for this type of retardation to set in. Hence the present slowing down is more apt to mirror the effects of reorien-

<sup>1</sup> Quarterly averages.

tation. Whatever the correct interpretation may be, preliminary indications suggest that April war expenditures and total munitions output will show a much smaller gain compared to March than was registered in March over February.

The Treasury's war expenditures during the first quarter of 1943 were 1.1 billion dollars larger than in the previous quarter. Should this rate of growth prevail throughout the remainder of the year, aggregate war expenditure by the Treasury would be about 9 billion dollars or 10 percent less than if the much faster growth of expenditures during the preceding quarter, 2.6 billion dollars, had been maintained. This diminished rate of expenditure was due largely to the concurrent slackening in the growth of munitions production.