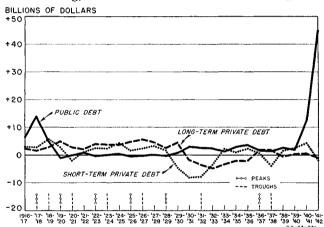

vate debt contributed to this expansion in aggregate outstandings.

During the period 1916–29 public debt also expanded considerably, rising from less than 6 billion dollars to more than 29 billions. Movements of these outstandings from year to year were naturally somewhat different than the changes in private indebtedness. Federal Government debt grew very rapidly under the financial requirements of World War I, reaching a peak of more than 25 billion dollars in 1919. Thereafter, Federal Government indebtedness was reduced moderately each year, and at the close of 1929 stood at less than 16 billion dollars. State and local government indebtedness meanwhile was rising slowly but steadily.

Chart 2.—Changes in Net Public and Private Debt Outstanding, End of Year from End of Preceding Year



Source: U. S. Department of Commerce and U. S. Department of Agriculture.

During the period since 1929 trends in outstanding indebtedness have been mixed. Federal Government debt has grown rapidly while the debt of State and local governments has risen only slightly. Private debt fell rapidly from 1930 through 1935 and rose slowly thereafter until 1942. Short-term private debt changed relatively more in volume and sooner in time than did long-term private debt. This is evident from chart 2.

It is also apparent from chart 2 that changes in aggregate outstanding indebtedness do not follow any consistent cyclical pattern. With reference to the turning points of past business cycles, as calculated by the National Bureau of Economic Research, changes in total short-term indebtedness does no