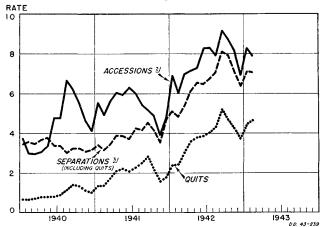

On the labor front the coal strike reopened the whole question of wage policy while the growing seriousness of manpower shortages was underlined by the War Manpower Commission's "job freeze" order as well as by the apparent diminution in the rate of expansion in industrial output. Effects of the Manpower Commission's previous "essential activity" and "48-hour week" orders were beginning to be felt but had not been fully worked out.