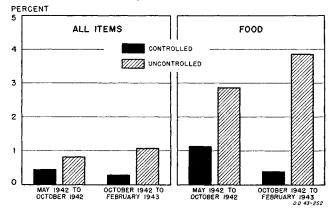

#### The Business Situation

ECONOMIC developments during April revolved about two problems, inflation and manpower, both of which threatened to become explosive in character. In our inflation defenses, cracks and fissures were appearing almost daily despite the recent Presidential order to "hold the line." However, on May 1 the Price Administrator announced a new and strengthened program to control living costs. Briefly this program provided for (1) extension of price control to cover all important commodities, (2) the roll back of those prices which have recently gotten out of hand, (3) establishment of more specific ceilings, and (4) a stronger enforcement program.

Economic indexes during April reflected these mounting pressures, although the signs were small and the evidence by no means conclusive. The Federal Reserve index of industrial production advanced an apparent 2 additional points on a seasonally adjusted basis to 205 (1935–39=100). The usual large gain in output of durable manufactured products had a greater effect on the combined index than the slight gains in both nondurables and minerals. This conforms to the pattern of recent months. Wholesale prices rose fractionally, with a full point rise in food prices and a similar gain in prices of farm products primarily responsible.