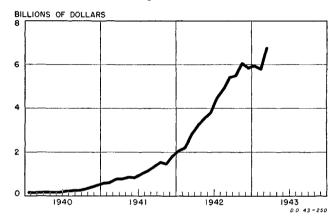

Chart 1.—Federal Expenditures for War Activities

Source: Daily Statement of the U.S. Treasury.

Naturally, as the Nation approaches closer both to realization of peak war objectives and to full utilization of its resources, additional gains will be smaller and harder to achieve. It seems somewhat early for this type of retardation to set in. Hence the present slowing down is more apt to mirror the effects of reorien-

<sup>1</sup> Quarterly averages.

tation. Whatever the correct interpretation may be, preliminary indications suggest that April war expenditures and total munitions output will show a much smaller gain compared to March than was registered in March over February.

The Treasury's war expenditures during the first quarter of 1943 were 1.1 billion dollars larger than in the previous quarter. Should this rate of growth prevail throughout the remainder of the year, aggregate war expenditure by the Treasury would be about 9 billion dollars or 10 percent less than if the much faster growth of expenditures during the preceding quarter, 2.6 billion dollars, had been maintained. This diminished rate of expenditure was due largely to the concurrent slackening in the growth of munitions production.