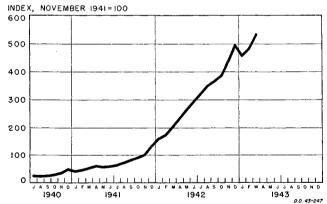

Chart 1.—Federal Expenditures for War Activities

Source: Daily Statement of the U.S. Treasury.

Naturally, as the Nation approaches closer both to realization of peak war objectives and to full utilization of its resources, additional gains will be smaller and harder to achieve. It seems somewhat early for this type of retardation to set in. Hence the present slowing down is more apt to mirror the effects of reorien-

Table 1.—War Expenditures and Munitions Output

|                                                          | 1941,               |                     | 1943,              |                    |                     |                     |
|----------------------------------------------------------|---------------------|---------------------|--------------------|--------------------|---------------------|---------------------|
| Item                                                     | 4th<br>quar-<br>ter | 1st<br>quar-<br>ter | 2d<br>quar-<br>ter | 3d<br>quar-<br>ter | 4th<br>quar-<br>ter | 1st<br>quar-<br>ter |
| War expenditures by U. S. Treasury (millions of dollars) | 4, 835              | 7, 120<br>2, 285    | 10, 626<br>3, 506  | 14, 766<br>4, 140  | 17, 348<br>2, 582   | 18, 460<br>1, 112   |
| November 1941=100) <sup>1</sup>                          | 108                 | 178<br>70           | 264<br>86          | 345<br>81          | 439<br>94           | 491<br>52           |

<sup>1</sup> Quarterly averages.

tation. Whatever the correct interpretation may be, preliminary indications suggest that April war expenditures and total munitions output will show a much smaller gain compared to March than was registered in March over February.

The Treasury's war expenditures during the first quarter of 1943 were 1.1 billion dollars larger than in the previous quarter. Should this rate of growth prevail throughout the remainder of the year, aggregate war expenditure by the Treasury would be about 9 billion dollars or 10 percent less than if the much faster growth of expenditures during the preceding quarter, 2.6 billion dollars, had been maintained. This diminished rate of expenditure was due largely to the concurrent slackening in the growth of munitions production.