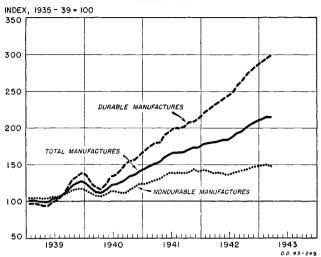

Chart 2.—Production of Munitions 1

<sup>1</sup> Includes ships, planes, tanks, guns, ammunition, and all field equipment.
Source: War Production Board.

ages. Output of lumber and its products fell, with the industry rounding out a full year of decline caused by restrictions on nonessential lumber use. Output of the stone, clay, and glass products group rose somewhat from the previous quarter due to the rise in glass container output, but cement suffered a sharp decline. As a whole this group was therefore below its level in the first quarter of 1942.

The outstanding output rise among the nondurables in the January-March period occurred in the chemical group. The gain here was the second largest made in any 3-month period in the industry's record. Only two other nondurable industry groups—food and textiles—

registered rising output, and their increases were small. The others either remained stationary or declined.

Chemicals are the only nondurable industry group that has doubled its output relative to the average of the 1935–39 period. Only four nondurable groups had a

Chart 3.—Production of Manufactures, Adjusted for Seasonal Variation

Source: Board of Governors of the Federal Reserve System.

higher volume of output during the first quarter of 1943 than during the similar period of 1942; the rest were all lower. Manufactured food output was 12 percent, tobacco products 3 percent, textiles 1 percent and chemical output 32-percent higher. This last named increase is, of course, due chiefly to the fact that the products of the chemical industry group consist more largely of munitions than do those of any other industry among the nondurables group. In