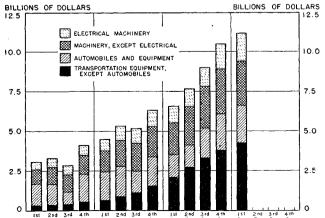

#### War Output of Equipment Industries Rising

Shipments of war materials by the Nation's machinery and equipment producers rose to a new high during the first quarter of the year. In this three-month period, aggregate sales of these

industries-machinery, automotive products, and transport equipment such as aircraft, railroad equipment, and shipbuilding-exceeded 11 billion dollars. This compares with 6.5 billions during the first quarter of 1942 and with less than 10 billions for the entire vear 1939.

Analysis of shipment trends by industry groups shows that deliveries of finished armaments form an increasing proportion of the total now that the process of tooling up war plants has reached a virtual ceiling. For example, combined sales of the transportation equipment and automotive industries in the first quarter of

Manufacturers' Shipments for Selected Industry Goups.

1943

this year exceeded those of the comparable period in 1942 by more than 90 percent. These industries, of course, are primarily fabricators of finished armaments. In contrast, first

> quarter 1943 sales of producers of machinery other than electrical were up only 35 percent. Armaments form a much smaller proportion of the output of this latter group.

> That the machinery and equipment industries are getting substantially closer to full utilization of their currently available resources is indicated by the fact that the first quarter 1943 increase in their shipments was only 670 million dollars—less than half the increase of 1,470 millions during the preceding quarter and considerably smaller than the average quarterly increase 1,040 millions during 1942.