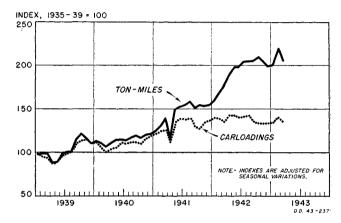

#### Railway Traffic Still Advancing

The aggregate volume of freight shipments by rail, as measured by ton-miles, continues to gain steadily on a seasonally adjusted basis, reflecting the growth in industrial production and the increased shipments of military supplies. The war period has brought longer hauls and heavier carloads than characterized peacetime transportation with the result that carloadings, formerly a fair index of transport volume, have tended to lag further and further behind ton-miles. The October 1942 peak in the railway ton-miles index was the highest on record but has already been exceeded on a seasonally adjusted basis by Feb-

Freight Ton-Miles and Carloadings, Class I Railways.

ruary 1943. Railway facilities are strained by the heavy volume of traffic but essential demands have, for the most part, been met. This traffic volume has lifted railway earnings to a point where it was considered feasible recently to set aside a rate increase which took effect early in 1942. Financial results from this point forward will depend very largely on such factors as the outcome of wage negotiations now in progress, the future trend of prices, and the provisions of future tax legislation.