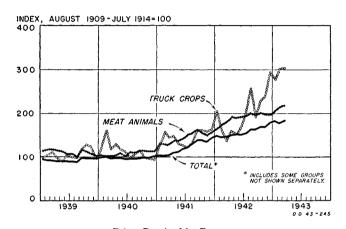

#### Farm Prices Higher

Prices received by farmers for their marketings of crops and livestock continue to advance steadily despite occasional seasonal declines. As the chart shows prices of meat animals and of truck crops have risen especially rapidly while other farm prices have shown less spectacular gains. In March 1943 farm prices were on the average 25 percent higher than in the same period a year earlier yet truck crop prices were up over 120 percent and meat animal prices were up 26 percent. These price trends, of course, reflect both the rapidly expanding demand for food and the comparative freedom, until recently, of farm products from

Prices Received by Farmers.

price control. Rising prices, along with the growth in physical volume of farm marketings, have brought record levels of farm income. Thus cash farm income from marketings in March 1943 were 35 percent above the previous March. With food certain to be short in 1943 despite the prospect for a farm output as large or larger than last year, there will undoubtedly be pressure for continued farm price increases as an incentive to production. Substantial further increases, however, might gravely unbalance the existing wage structure.