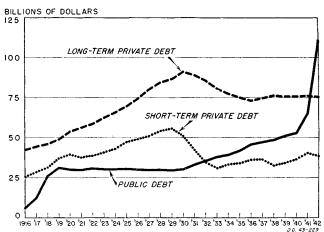

o material and labor shortages. Hence they have been applied to debt repayment.

Mortgage indebtedness other than farm appears to have changed very little in total volume during 1942. Although home mortgages have been retired more rapidly, new mortgages have also been created in larger volume and these opposing forces appear to have nearly balanced one another. Farm mortgage indebtedness, which during recent years has been decreasing at a diminishing rate, appears to have been retired more rapidly last year, due no doubt to the very substantial expansion in farm income.

Retirement of short-term indebtedness during 1942 was considerably greater in dollar volume than the repayment of long-term outstandings, due partly, of

#### Chart 1.—Net Public and Private Debt Outstanding, End of Year



Source: U.S. Department of Commerce and U.S. Department of Agriculture.

course, to the more rapid turnover of short-term loans. Consumer credit was reduced nearly 3.5 billion dollars by the shortages of consumer durable goods, the higher level of consumer disposable income, and the restrictive action against credit buying. Short-term debt for business purposes, owed principally to banks, also fell appreciably as certain types of enterprises saw their activities curtailed and as other enterprises, contributing more directly to the war program, were able to conduct their operations with less outside financing. The detailed estimates of outstanding short-term debt of individuals and unincorporated business enterprises are shown in table 4.

#### Trends in the Volume of Outstanding Indebted