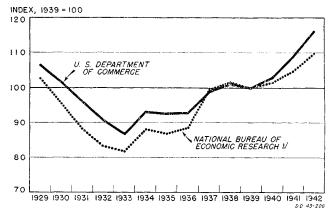

price indexes.

A comparison of the capital equipment price index presented here with that of the National Bureau of Economic Research reveals substantial differences in movement (chart 3). It will be apparent from the chart that, although the present index is less influenced by cyclical variations from 1929 through 1939, the reverse is indicated from 1939 through 1942. This may be explained by the fact that the National Bureau of Economic Research index is heavily weighted by semimanufactured goods which enter into the construction of capital equipment, whereas the present capital equipment price index includes the prices of finished commodities only. Thus, the greater sensitivity of the former index from 1929 to 1939 may be attributed to

Chart 3.—Wholesale Prices of Capital Equipment



<sup>1</sup> Shifted to a 1939 base by the U. S. Department of Commerce.

the inclusion of semimanufactured commodity prices which are known to vary with greater amplitude than prices of finished goods. The reverse situation, with the National Bureau of Economic Research index rising less rapidly than the present capital equipment series from 1939 through 1942, is undoubtedly due to the imposition of price ceilings on raw and semimanufactured goods (metals, etc.) during 1940. Price ceilings on machinery were not imposed until October of 1941 and early 1942.

#### Conceptual Limitations of Real Product Estimates.

The correction for price changes of current value commodity flow has not been included here because final current value estimates are not yet complete. Before concluding the pre