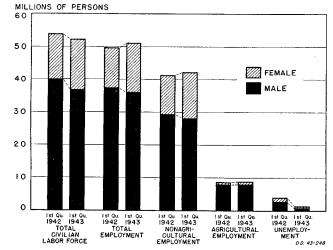

#### First Quarter Review

Declining rates of gain in certain important economic series constituted perhaps the outstanding development during the first quarter of 1943. These declining rates of increase were evident in Federal war expenditures, munitions output, industrial production and the civilian labor force. The apparent tapering off of these series suggests various interpretations, such as: (1) deferred achievement of objectives, (2) lower ultimate peak levels of output, (3) passage through a temporary

transition period (somewhat like those that accompanied changing automobile models in pre-war years) while a new balance of objectives is worked out for the war program, this transition period to be followed by a resumption of earlier swift rises, (4) arrival of the final stage of economic mobilization marked by an acute shortage of manpower, or (5) a combination of all the foregoing.