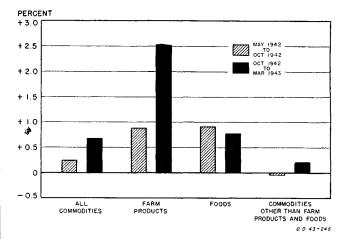

#### The Business Situation

ECONOMIC developments during April revolved about two problems, inflation and manpower, both of which threatened to become explosive in character. In our inflation defenses, cracks and fissures were appearing almost daily despite the recent Presidential order to "hold the line." However, on May 1 the Price Administrator announced a new and strengthened program to control living costs. Briefly this program provided for (1) extension of price control to cover all important commodities, (2) the roll back of those prices which have recently gotten out of hand, (3) establishment of more specific ceilings, and (4) a stronger enforcement program.

Economic indexes during April reflected these mounting pressures, although the signs were small and the evidence by no means conclusive. The Federal Reserve index of industrial production advanced an apparent 2 additional points on a seasonally adjusted basis to 205 (1935–39=100). The usual large gain in output of durable manufactured products had a greater effect on the combined index than the slight gains in both nondurables and minerals. This conforms to the pattern of recent months. Wholesale prices rose fractionally, with a full point rise in food prices and a similar gain in prices of farm products primarily responsible.