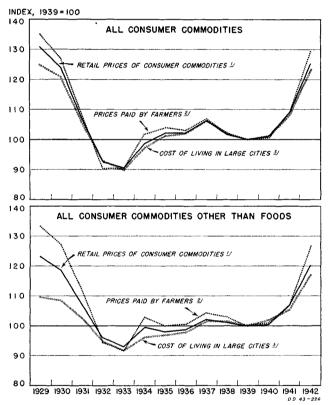

ts, however.

Generally speaking, price quotations obtained from these two sources for corresponding commodities were combined in accordance with the 1935–36 expenditures of urban and rural populations, respectively, for the given items as developed in the National Resources Planning Board Study of Consumer Purchases.<sup>7</sup> To illustrate: The Bureau of Labor Statistics cost-of-living component for shoes was assigned the full weight of urban family expenditures for all shoes; similarly, the Bureau of Agricultural Economics prices-paid-by-farmers shoes component was weighted by rural and rural-nonfarm expenditures for all shoes.

For those commodities not represented separately in the classifications of the Bureau of Labor Statistics or

Chart 2.—Retail Prices of Consumer Commodities



- <sup>1</sup> Computed by U. S. Department of Commerce; see text for details.
- <sup>2</sup> U. S. Department of Agriculture index of prices paid by farmers for commodities used for family maintenance adjusted by the U. S. Department of Commerce to exclude building materials and shifted to a 1939 base.
- <sup>3</sup> U. S. Department of Labor index of cost of goods purchased by wage earners and lower-salaried workers in large cities adjusted by the U. S. Department of Commerce to exclude services. This was done by eliminating rent, gas, and electricity and reducing the weight of the "Miscellaneous" component to its commodities only. The resultant series was then shifted to a 1939 base.

Bureau of Agricultural Economics, price data were obtained where possible from the relevant component