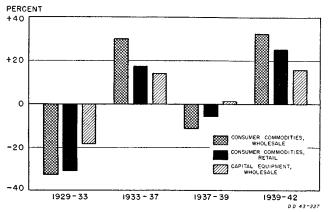

The outstanding output rise among the nondurables in the January-March period occurred in the chemical group. The gain here was the second largest made in any 3-month period in the industry's record. Only two other nondurable industry groups—food and textiles—

registered rising output, and their increases were small. The others either remained stationary or declined.

Chemicals are the only nondurable industry group that has doubled its output relative to the average of the 1935–39 period. Only four nondurable groups had a

Chart 3.—Production of Manufactures, Adjusted for Seasonal Variation

Source: Board of Governors of the Federal Reserve System.

higher volume of output during the first quarter of 1943 than during the similar period of 1942; the rest were all lower. Manufactured food output was 12 percent, tobacco products 3 percent, textiles 1 percent and chemical output 32-percent higher. This last named increase is, of course, due chiefly to the fact that the products of the chemical industry group consist more largely of munitions than do those of any other industry among the nondurables group. In