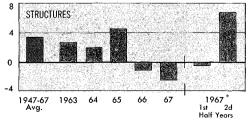

ernments continued to rise about in line with its long-term growth.

Last year's rise in national income, although sizable, was not as widely distributed as in other recent years. With employment higher and with rates of pay up considerably, total employee compensation showed a 7%-percent increase over 1966 after a rise of 10½ percent the year before. However, the income of farm proprietors fell because of lower farm prices, and corporate profits were reduced because of a cost squeeze.

## Personal Income, Consumption, and Saving

Percent Changes in Real GNP by Type of Product

 Real GNP grew 2<sup>1/2</sup> percent from 1966 to 1967, well below the pace of recent years

CHART 4

All types of output reflected the slowdown the change in durable goods was pronounced

Percent Change











Change From Previous Year or Half Year

\*Based on seasonally adjusted annual rates.

U.S. Department of Commerce, Office of Business Economics

PERSONAL income rose to \$626 billion in 1967, registering a sizable increase of \$42 billion, or 7.2 percent, over 1966. Although the 1967 advance in personal income fell short of the 8½-percent gain achieved in the previous year, it was much more pronounced than the 5.6 percent growth in GNP. It may be noted that in the previous 4 years the percentage gains in personal income about matched the increases in GNP. Personal income held up better than GNP last year for two main reasons: The first was the continued rise (\$1.3 billion) in dividend payments despite a \$3 billion reduction in before-tax profits in 1967. Second, and even more important