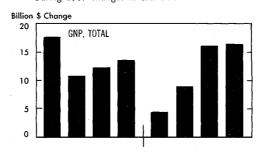

penditures, nonresidential fixed investment, and Federal Government purchases, and further large increases in residential construction outlays and State and local purchases. The preliminary figures suggest that net exports declined as exports leveled off and imports rose rather sharply.

Wage and salary disbursements made their largest quarterly gain of the year—\$9½ billion—with increases widespread among industries. The rise in government payrolls was unusually large as a result of pay increases granted to Federal military and civilian personnel. Dividend payments registered their first quarterly decline of 1967 because yearend extras were smaller than usual. With most other types of income making small gains, total personal income was up \$11

CHART 2

During 1967 changes in GNP . . .



reflected continuing gains in final sales . . .



and pronounced shifts in inventory investment



U.S. Department of Commerce, Office of Business Economics

billion, slightly less than the third quarter advance. Disposable income rose \$9\% billion, a little more than in the third quarter, but with consumption showing no acceleration, there was a sizable increase in both the level and the rate of personal saving.

### Activity up in December

Because of the strike in the motor vehicle industry, the quarter started out with activity rather sluggish, but ended up on a stronger note. The economy was continuing to recover from the slowdown earlier in the year, and output was receiving an added fillip as a result of the recovery from the auto strike and the apparent start of another round o