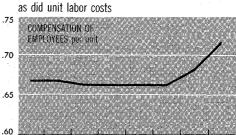

e costs are fixed in the short run, so that they tend to move in an inverse relation to output. The slowing of the output rise helped push up these unit costs in the first half of 1967; however, they changed relatively little in the second half with the more rapid advance in output. Increases in sales and excise taxes from 1966 to 1967 also added to unit nonlabor costs last year.

With unit costs increasing, profit

margins per unit declined 6½ percent last year, after a 2-percent gain in 1966. The decline in unit profits followed 5 consecutive years of increases that brought the 1966 margin almost to a postwar peak, close to the 1951 high.

CHART 17

### Prices, Costs, and Profits Per Unit of Real Corporate Product

Price per unit of real product rose more last year than in 1966 . . .







Nonlabor costs turned up



Note.—Nonfinancial corporations only.

U.S. Department of Commerce, Office of Business Economics

68-1-17

**15.** 0

59, 6

15.3

4.0

58.7

15. 5

60.0

### NATIONAL INCOME AND PRODUCT TABLES

|                                                                | 1               |                           | 19                        | 66                        |                           | 19                        | 67                        |                           | ,                         |                           | 19                                | 66                        |                           | 19                        | 37                        |                     |
|----------------------------------------------------------------|