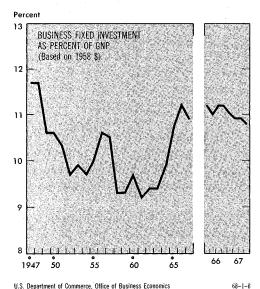

bstantial, compared with gains of one-fifth in the preceding year. Communications firms also spent more in 1967 than in 1966. However, mining, railroad, and commercial companies reduced their investment in 1967 below a year earlier.

Manufacturers maintained their spending for new plant and equipment in 1967 at about the 1966 record rate. This leveling off followed 3 years of rapid expansion, amounting to about 20 percent per year.

For the durable goods group as a whole, capital outlays declined almost 2 percent from 1966 to 1967. Sharp reductions were reported by the motor vehicle and the stone, clay, and glass industries, but both primary metal and machinery producers set new records in 1967.

CHART 8

### The Share of Capital Goods in Total Output Edged Down but Remained High in 1967



Capital outlays by nondurable goods producers were up fractionally over the 1966 record. Paper and rubber companies expanded their spending substantially, and the food-beverage and

petroleum industries also showed some rise. Spending by chemical companies was slightly under 1966 while textile producers cut back their expenditures very sharply.

## **Residential Construction**

AFTER its serious setback in 1966, residential construction recovered impressively during 1967 and made an important contribution to the rise in overall demand. The major factors responsible for last year's rebound in housing activity were the shift to generally easier credit conditions and the substantially enlarged flows of funds to mortgage markets.

The response of housing to the improved financial situation e