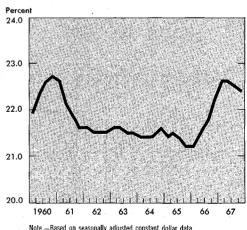

tailers cut their inventories by about \$250 million in 1967, as compared with an accumulation of \$2.4 billion in 1966. Stocks at the end of the year were equal to 1.4 months of sales, down from 1.5 at the end of 1966 and about the same as the average ratios in 1964 and 1965.

Stocks of durable goods retailers fell about \$750 million during the year while those of nondurable goods dealers rose \$500 million. The changes in durable goods retail inventories over the year were influenced chiefly by movements in automobile stocks. Car dealers, faced with sluggish demand, particularly in the opening quarter of 1967, cut their stocks by about \$1 billion in 1967; virtually all of this liquidation occurred in the first half. Changes reported by the other

# Ratio of Real Nonfarm Stocks to GNP



Note.—Based on seasonally adjusted constant dollar da Stocks, average for quarter. GNP at annual rate.

U.S. Department of Commerce, Office of Business Economics

68-1-11

285-347 O - 68 - 2

durable goods retail groups were small and largely offsetting. General merchandise stores accounted for more than one-half of the rise in nondurable goods stocks.

Merchant wholesalers added about \$500 million to stocks during 1967; this compares with almost \$2.5 billion in

1966. Moderate increases were reported in 1967 by all major kinds of business except dry goods, apparel, and construction materials. At the end of the year, merchant wholesalers' stocks were equal to 1.20 months of sales, down slightly from 1.22 at the end of 1966 but higher than in other recent periods.

## Government Expendi