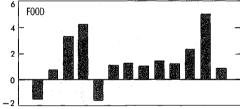

of corn and wheat, depressed prices well below year-earlier levels; at yearend, for example, wheat was selling around \$1.50 per bushel as compared with \$1.80 at the end of 1966. For the year as a whole, prices of grains averaged 5 percent below 1966. For most months of 1967, farm prices of

fresh fruits and vegetables as a group remained below prices of a year earlier.

Despite the declines in farm prices of grains and produce, retail prices of cereals and bakery products were unusually stable during 1967 as were prices of fruits and vegetables. Both groups had shown modest increases the year before. Prices of dairy products were up considerably on the average but rose slightly within the year.

CHART 21

### **Consumer Prices**

- Rise in food prices abated
- Other prices up sharply











U.S. Department of Commerce, Office of Business Economics

68-1-21

## Financial Developments in 1967

IN 1967, financial markets were characterized by contrasting trends. Throughout most of the year, the Federal Reserve System followed an expansionary monetary policy, and bank reserves, bank credit, and bank deposits grew at very rapid rates. At the same time, financial markets were strained by extraordinary credit demands from corporations and State and local governments, which issued a record volume of new securities, and from the Treasury, which undertook

CHART 22

### **Interest Rates and Bond Yields**

Money market rates remain below last year's highs but most long-term yields are above

Percent





Data: FRB, FHA, Moody's & Treas.

U.S. Department of Commerce, Office of Bu