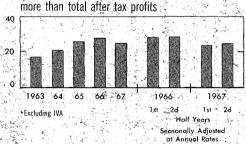

owed modest increases in the third and fourth quarters. Manufacturing, particularly durable goods, accounted for the bulk of the reduction in earnings. Most other broad industry groups experienced either little change or small increases.

Book profits (excluding IVA) decline \$3.7 billion to a total of \$80 billion; tax liabilities absorbed about \$1½ billion of this decline and after-tax profits about \$2 billion. Despite the reduction in aftertax earnings, corporations stepped up their dividend payments by \$1½ billion—somewhat less than in recent years—so that undistributed profits fell approximately \$3½ billion (chart 16).

CHART 16

CORPORATE PROFITS declined in 1967 . . .



however, corporations continued to expand DIVIDEND payments . . .



so that UNDISTRIBUTED PROFITS declined



S. Department of Commerce, Office of Business Economics

## Corporate Output, Prices, Costs, and Profits

THE corporate sector provides a useful focus for an examination of income flows in relation to real output, not only because it accounts for a large share of total income and output but also because—unlike the noncorporate sector it provides clear-cut distinctions between employee compensation and profits. Labor costs per unit of output are obtained by dividing aggregate compensation of employees of corporations by real corporate output. Other factor and nonfactor costs of production per unit of output are similarly calculated; their sum equals total price per unit of output.

The slowdown in the expansion in the early part of 1967 had its most pronounced impact on the output of non-