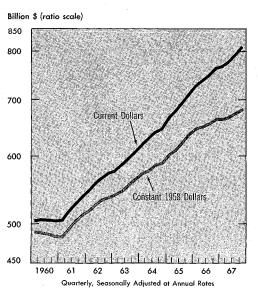

. Unemployment rates contin-

ued to be high for teenagers and Negroes, and employers continued to place a premium on skill and experience. Despite last year's slower growth, workers obtained the largest increases in wages and fringe benefits since the midfifties.

The economy in 1967 was beset with a number of difficult problems; among the most important were the continued rise in prices, the worsening in the Nation's balance-of-payments deficit, and high interest rates. The price rise was a continuation of the 1966 experience, but reflected chiefly the pressure of costs rather than of demand. Unit labor costs showed a substantial increase, the result of a large rise in wage rates that exceeded the rise in productivity; the advance in productivity was much less

# Gross National Product



U.S. Department of Commerce, Office of Business Economics

than average for the postwar period. Part of this cost rise was absorbed by profit margins, especially in the first half, but most of it was passed on in the form of higher prices. An offsetting factor last year was the decline in farm prices, which made possible a slight decrease in retail store food prices.

The balance-of-payments deficit in 1967 showed a marked increase as compared with 1965 and 1966. Concern over the U.S. international payments position and its relation to the world monetary system mounted sharply in mid-November when the British pound was devalued. The devaluation greatly increased foreign demand for gold, which in turn led to heavy gold outflows from this country late in the year. The deterioration in our