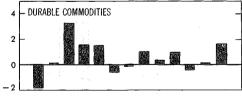

orn and wheat, depressed prices well below year-earlier levels; at yearend, for example, wheat was selling around \$1.50 per bushel as compared with \$1.80 at the end of 1966. For the year as a whole, prices of grains averaged 5 percent below 1966. For most months of 1967, farm prices of

fresh fruits and vegetables as a group remained below prices of a year earlier.

Despite the declines in farm prices of grains and produce, retail prices of cereals and bakery products were unusually stable during 1967 as were prices of fruits and vegetables. Both groups had shown modest increases the year before. Prices of dairy products were up considerably on the average but rose slightly within the year.

CHART 21

### **Consumer Prices**

- Rise in food prices abated
- Other prices up sharply











U.S. Department of Commerce, Office of Business Economics

68-1-21

## Financial Developments in 1967

IN 1967, financial markets were characterized by contrasting trends. Throughout most of the year, the Federal Reserve System followed an expansionary monetary policy, and bank reserves, bank credit, and bank deposits grew at very rapid rates. At the same time, financial markets were strained by extraordinary credit demands from corporations and State and local governments, which issued a record volume of new securities, and from the Treasury, which undertook

CHART 22

### **Interest Rates and Bond Yields**

Money market rates remain below last year's highs but most long-term yields are above

Percent





Data: FRB, FHA, Moody's & Treas.

U.S. Department of Commerce, Office of Busine