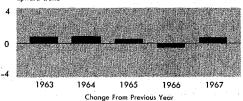

r aid to dependent children and medicaid. However, highway aid, one of the largest grant-in-aid programs, declined slightly as a result of anti-inflationary measures taken late in 1966.

### Advance in receipts slows

Federal receipts in 1967 advanced \$8½ billion, well below the record \$18½ billion rise of the previous year. Several factors contributed to this sharp contrast. First, tax changes, which had a major influence on receipts in 1966, had only a small effect on 1967 receipts.

CHART 13

## Annual Changes in Federal Government Receipts

PERSONAL TAX AND NONTAX RECEIPTS show moderate increase



CORPORATE PROFITS TAX ACCRUALS fall for first time since 1960



SOCIAL INSURANCE CONTRIBUTIONS bolstered by rate changes



INDIRECT BUSINESS TAX AND NONTAX ACCRUALS resume upward trend



U.S. Department of Commerce, Office of Business Economics

68-1-13

The large increase in the social security tax base together with the change in rates accounted for about one-third of the 1965-66 change in total receipts. Social security rates were raised again in 1967, but the revenue gain was much less. Second, the 1967 decline in corporate profits led to a substantial decline in tax accruals (which rose \$3 billion in 1966). Third, the introduction of graduated withholding of income taxes in May 1966 shifted, to calendar 1966, payments that otherwise would have been made in the spring of 1967. Fourth, the 1966-67 increase in personal income was more moderate than in the previous year.

The largest category of NIA receipts—personal tax and nontax payments—rose \$5 billion to \$66½ bi