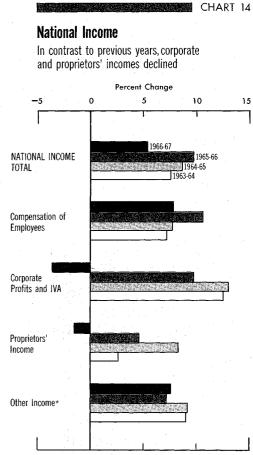

sidential construction was also down a little because of the softening in investment.

## **National Income**

NATIONAL income last year amounted to \$650 billion, a gain of 5½ percent. The increase in 1967 was considerably below the rise of almost 10 percent in 1966 and was reflected in smaller gains for most industry groups (chart 14).

Income originating in agriculture recorded a decline of \$1 billion in 1967 as prices for farm products fell. The

marked slowing in durable goods, noted above, resulted in a negligible gain in income originating in durable goods manufacturing, which had risen 13 percent the year before. A number of industries had moderate gains that were less than in 1966. For example, income originating in trade was up 6 percent as compared with a rise of 8 percent in



U.S. Department of Commerce, Office of Business Economics

\*Includes rental income of persons and net interest

68-1-14

1966; nondurable manufacturing gained 4 percent as compared with 10 percent; communications, mining, and construction also recorded smaller gains than in 1966. Transportation, utilities, and services were up almost as much as the year before, and finance, insurance, and real estate reported a slightly larger rise than in 1966.

### Employee compensation up

Employee compensation increased by \$34 billion in 1967 as compared with a record gain of \$42 billion the year before. About \$20 billion of the 1967 rise was in private wages and salaries; government payrolls were up more than \$8 billion, about the same as in 1966, and supplements to wages and salaries (which co