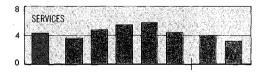

overnments continued to rise about in line with its long-term growth.

Last year's rise in national income, although sizable, was not as widely distributed as in other recent years. With employment higher and with rates of pay up considerably, total employee compensation showed a 7%-percent increase over 1966 after a rise of 10½ percent the year before. However, the income of farm proprietors fell because of lower farm prices, and corporate profits were reduced because of a cost squeeze.

## Personal Income, Consumption, and Saving

Percent Changes in Real GNP by Type of Product

 Real GNP grew 2<sup>1/2</sup> percent from 1966 to 1967, well below the pace of recent years

CHART 4

All types of output reflected the slowdown the change in durable goods was pronounced

Percent Change











Change From Previous Year or Half Year

\*Based on seasonally adjusted annual rates.

U.S. Department of Commerce, Office of Business Economics

PERSONAL income rose to \$626 billion in 1967, registering a sizable increase of \$42 billion, or 7.2 percent, over 1966. Although the 1967 advance in personal income fell short of the 8½-percent gain achieved in the previous year, it was much more pronounced than the 5.6 percent growth in GNP. It may be noted that in the previous 4 years the percentage gains in personal income about matched the increases in GNP. Personal income held up better than GNP last year for two main reasons: The first was the continued rise (\$1.3 billion) in dividend payments despite a \$3 billion reduction in before-tax profits in 1967. Second, and even more importa