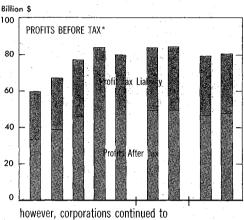

n to \$79 billion. The decrease was over by the first quarter of 1967; profits leveled off in the spring and showed modest increases in the third and fourth quarters. Manufacturing, particularly durable goods, accounted for the bulk of the reduction in earnings. Most other broad industry groups experienced either little change or small increases.

Book profits (excluding IVA) decline \$3.7 billion to a total of \$80 billion; tax liabilities absorbed about \$1½ billion of this decline and after-tax profits about \$2 billion. Despite the reduction in aftertax earnings, corporations stepped up their dividend payments by \$1½ billion—somewhat less than in recent years—so that undistributed profits fell approximately \$3½ billion (chart 16).

CHART 16

CORPORATE PROFITS declined in 1967 . . .



however, corporations continued to expand DIVIDEND payments . . .



so that UNDISTRIBUTED PROFITS declined



S. Department of Commerce, Office of Business Economics

## Corporate Output, Prices, Costs, and Profits

THE corporate sector provides a useful focus for an examination of income flows in relation to real output, not only because it accounts for a large share of total income and output but also because—unlike the noncorporate sector it provides clear-cut distinctions between employee compensation and profits. Labor costs per unit of output are obtained by dividing aggregate compensation of employees of corporations by real corporate output. Other factor and nonfactor costs of production per unit of output are similarly calculated; their sum equals total price per unit of output