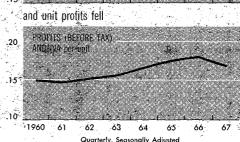

run, so that they tend to move in an inverse relation to output. The slowing of the output rise helped push up these unit costs in the first half of 1967; however, they changed relatively little in the second half with the more rapid advance in output. Increases in sales and excise taxes from 1966 to 1967 also added to unit nonlabor costs last year.

With unit costs increasing, profit

margins per unit declined 6½ percent last year, after a 2-percent gain in 1966. The decline in unit profits followed 5 consecutive years of increases that brought the 1966 margin almost to a postwar peak, close to the 1951 high.

CHART 17

### Prices, Costs, and Profits Per Unit of Real Corporate Product

Price per unit of real product rose more last year than in 1966 . . .







Nonlabor costs turned up



Note.—Nonfinancial corporations only.

U.S. Department of Commerce, Office of Business Economics

68-1-17

**15.** 0

59, 6

15.3

4.0

58.7

15. 5

60.0

### NATIONAL INCOME AND PRODUCT TABLES

|                                                                | 1               |                           | 19                        | 66                        |                           | 19                        | 67                        |                           | ,                         |                           | 19                                | 66                        |                           | 19                        | 37                        |                     |
|----------------------------------------------------------------|-----------------|------------