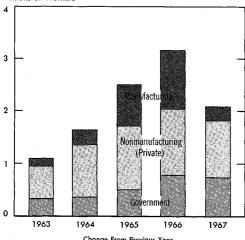

|                         |        |
| General government          | 139, 2                  | 144. 5 | 140.0 | 141.0                   | 142, 3 | 143.4                     | 144.5                   | 147.9  |

# **Employment—Prices—Finance**

## **Labor Market Developments**

THERE were many crosscurrents in labor markets in 1967. In a number of respects, pressures were not as intense as they had been in 1966: Employment grew less rapidly, weekly hours were cut back, part-time work became more common, and unemployment rose a little. Nevertheless, the demand for workers with skill and experience was

CHART 18

## Employment Changes in Nonfarm Establishments

Employment increased less in 1967 than in 1965 and 1966 because of the slowdown in manufacturing

Millions of Workers



Data: BL:
Note.—Data refer to total employment, not production workers only.

U.S. Department of Commerce, Office of Business Economics

very strong, and employees were able to obtain the largest percentage increases in wage rates and fringe benefits since the midfifties.

Reflecting the slower pace of economic activity, the demand for labor in 1967 grew less than in any other year since 1963. Total civilian employment, at an average of 74.4 million, increased by about 1.5 million persons as compared with an average yearly gain of 1.7 million in the preceding 3 years. At the same time, last year's growth in the civilian labor force was rather large and exceeded the employment rise, so that the average level of unemployment increased slightly. However, the rate of unemployment was unchang