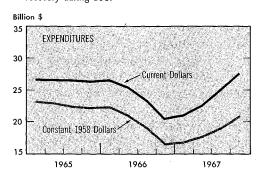

d, savings and loan associations acquired added flexibility in 1967 with their new authority to issue savings certificates. With these certificates, savings and loan associations can offer higher rates than those paid on passbook deposits and can compete for interest-sensitive money without resorting to the expensive, across-theboard increase in rates on all deposit liabilities. Third, legislation now regulates the maximum interest payable by commercial banks and thrift institutions on time and savings deposits. This has the effect of restraining the competition for deposits among these financial intermediaries; such competition was troublesome for thrift institutions in 1966.

### **Private Residential Structures, Nonfarm**

Expenditures and starts made a pronounced recovery during 1967





U.S. Department of Commerce, Office of Business Economics

## **Inventory Investment**

THE year 1967 was characterized by wide shifts in inventory investment as business attempted to correct the excessive inventory accumulation that developed after the opening quarter of 1966. For the full year 1967, business investment in inventories totaled about billion, considerably below the record \$13.4 billion in 1966. reduction in investment, which was attributable about equally to manufacturing and to trade firms, accounted for the greater part of the slowdown in output growth in 1967. Farm inventories, which fell \$0.3 billion in 1966, rose \$0.4 billion in 1967.

Nonfarm inventory investment totaled about \$4.7 billion in 1967almost all of it occurring in manufacturing. Trade firms liquida