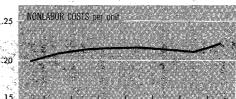

costs are fixed in the short run, so that they tend to move in an inverse relation to output. The slowing of the output rise helped push up these unit costs in the first half of 1967; however, they changed relatively little in the second half with the more rapid advance in output. Increases in sales and excise taxes from 1966 to 1967 also added to unit nonlabor costs last year.

With unit costs increasing, profit

margins per unit declined 6½ percent last year, after a 2-percent gain in 1966. The decline in unit profits followed 5 consecutive years of increases that brought the 1966 margin almost to a postwar peak, close to the 1951 high.

CHART 17

### Prices, Costs, and Profits Per Unit of Real Corporate Product

Price per unit of real product rose more last year than in 1966 . . .







Nonlabor costs turned up



Note.—Nonfinancial corporations only.

U.S. Department of Commerce, Office of Business Economics

68-1-17

**15.** 0

59, 6

15.3

4.0

58.7

15. 5

60.0

### NATIONAL INCOME AND PRODUCT TABLES

|                                                                | 1               |                           | 19                        | 66                        |                           | 19                        | 67                        |                           | ,                         |                           | 19                                | 66                        |                           | 19                        | 37                        |                     |
|----------------------------------------------------------------|--