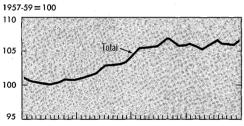

price increases that had been deferred earlier in the year. Of more importance was the greater ability of businessmen to pass on continued

cost increases. This shift in pricing policy was most evident in wholesale markets for industrial commodities, but it was also apparent at the retail level.

### Wholesale industrial commodities

Wholesale prices of industrial commodities averaged 1½ percent higher in 1967 than in 1966. The increase was about two-thirds that of the previous year and was about the same as the rise from 1964 to 1965; from 1959 through 1964, these prices had been exceptionally stable.

There was a marked difference in the behavior of industrial prices in the first and second halves of 1967 (chart

CHART 20

### Wholesale Prices

Overall index changed little during 1967



Industrial prices: stable in first half, advance in second



Prices of farm products and foods down from mid-1966 peaks



U.S. Department of Commerce, Office of Business Economics

20). After rising about one-half of 1 percent from December to February, the index remained unchanged through July, but it advanced fairly sharply each month thereafter. The rise from June to December was at an annual rate of 2½ percent.

The relative price stability in the first part of 1967 was a continuation of a trend that began around mid-1966, shortly after the severe demand pressures of early 1966 had abated somewhat. It reflected divergent movements among various types of industrial commodities. Prices of crude industrial materials, which tend to be sensitive, peaked in the summer of 1966, dropped no