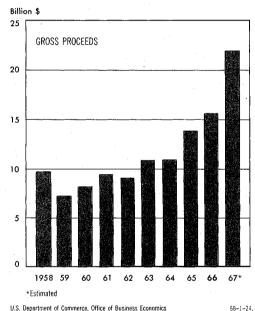

MEMBER BANK BORROWING declined



BANK CREDIT expanded sharply . . .

Billion \$ Change

40

32

24

16

8

0

as did MONEY SUPPLY . . .



and TIME DEPOSITS



U.S. Department of Commerce, Office of Business Economics

68-1-23

### Strong rise in consumer saving

Against a background of rising disposable income, consumers increased their saving rate in 1967, and personal saving showed a substantial advance. Saving rose nearly \$9 billion and amounted to a record \$39 billion last year or 7 percent of disposable personal income—the highest saving ratio since 1958.

Although consumers increased their use of installment credit in 1967, the net addition to such indebtedness was the smallest since 1961. Credit extensions were sluggish, declining in the

CHART 24 **Corporate Bond Offerings** 



first quarter but rising over the remainder of the year. Repayments rose steeply over the first three quarters and (on the basis of 2 months' data) apparently tapered off in the fourth quarter. Through November, the net change in installment credit (extensions minus repayments) rose at a seasonally adjusted annual rate of only \$3.3 billion. This compares with advances of \$6 billion for the full year 1966 and \$8 billion for the record year 1965. While last year's slackness in credit use extended to all components of installment credit, it was particularly pronounced in the automobile component—a reflection of the weakness in auto demand.

Besides increasing their saving, individuals changed the composition of their investment portfolios. In 1966, individuals responded to high interest