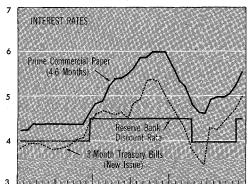

**Consumer Prices**

- Rise in food prices abated
- Other prices up sharply











U.S. Department of Commerce, Office of Business Economics

68-1-21

## Financial Developments in 1967

IN 1967, financial markets were characterized by contrasting trends. Throughout most of the year, the Federal Reserve System followed an expansionary monetary policy, and bank reserves, bank credit, and bank deposits grew at very rapid rates. At the same time, financial markets were strained by extraordinary credit demands from corporations and State and local governments, which issued a record volume of new securities, and from the Treasury, which undertook

CHART 22

### **Interest Rates and Bond Yields**

Money market rates remain below last year's highs but most long-term yields are above

Percent





Data: FRB, FHA, Moody's & Treas.

U.S. Department of Commerce, Office of Business Economics

the financing of the largest Federal deficit in the postwar period. Consequently, despite the stimulative credit policies of 1967, interest rates and bond yields rose sharply, the latter reaching their highest levels in decades (chart 22).

### Stimulative monetary policy

After its restrictive stance of 1966, the Federal Reserve System was quick to adopt an expansionary credit policy in response to the slowdown in economic activity at the end of 1966 and early 1967. To this end, the System employed all of its major tools of control. Starting early in the year, it made substantial net open market purchases of U.S. Government securities. In March, it reduced-from 4 to 3 percent—the reserves requ