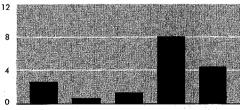

n 1967

Public assistance grants climbed rapidly, particularly for aid to dependent children and medicaid. However, highway aid, one of the largest grant-in-aid programs, declined slightly as a result of anti-inflationary measures taken late in 1966.

### Advance in receipts slows

Federal receipts in 1967 advanced \$8½ billion, well below the record \$18½ billion rise of the previous year. Several factors contributed to this sharp contrast. First, tax changes, which had a major influence on receipts in 1966, had only a small effect on 1967 receipts.

CHART 13

## Annual Changes in Federal Government Receipts

PERSONAL TAX AND NONTAX RECEIPTS show moderate increase



CORPORATE PROFITS TAX ACCRUALS fall for first time since 1960



SOCIAL INSURANCE CONTRIBUTIONS bolstered by rate changes



INDIRECT BUSINESS TAX AND NONTAX ACCRUALS resume upward trend



U.S. Department of Commerce, Office of Business Economics

68-1-13

The large increase in the social security tax base together with the change in rates accounted for about one-third of the 1965-66 change in total receipts. Social security rates were raised again in 1967, but the revenue gain was much less. Second, the 1967 decline in corporate profits led to a substantial decline in tax accruals (which rose \$3 billion in 1966). Third, the introduction of graduated withholding of income taxes in May 1966 shifted, to calendar 1966, payments that otherwise would have been made in the spring of 1967. Fourth, the 1966-67 increase in personal income was more moderate than in the previous year.

The largest category of NIA recei