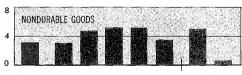

governments continued to rise about in line with its long-term growth.

Last year's rise in national income, although sizable, was not as widely distributed as in other recent years. With employment higher and with rates of pay up considerably, total employee compensation showed a 7%-percent increase over 1966 after a rise of 10½ percent the year before. However, the income of farm proprietors fell because of lower farm prices, and corporate profits were reduced because of a cost squeeze.

## Personal Income, Consumption, and Saving

Percent Changes in Real GNP by Type of Product

 Real GNP grew 2<sup>1/2</sup> percent from 1966 to 1967, well below the pace of recent years

CHART 4

All types of output reflected the slowdown the change in durable goods was pronounced

Percent Change











Change From Previous Year or Half Year

\*Based on seasonally adjusted annual rates.

U.S. Department of Commerce, Office of Business Economics

PERSONAL income rose to \$626 billion in 1967, registering a sizable increase of \$42 billion, or 7.2 percent, over 1966. Although the 1967 advance in personal income fell short of the 8½-percent gain achieved in the previous year, it was much more pronounced than the 5.6 percent growth in GNP. It may be noted that in the previous 4 years the percentage gains in personal income about matched the increases in GNP. Personal income held up better than GNP last year for two main reasons: The first was the continued rise (\$1.3 billion) in dividend payments despite a \$3 billion reduction in before-tax profits in 1967. Second, and even more impor