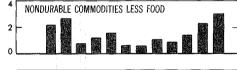

corn and wheat, depressed prices well below year-earlier levels; at yearend, for example, wheat was selling around \$1.50 per bushel as compared with \$1.80 at the end of 1966. For the year as a whole, prices of grains averaged 5 percent below 1966. For most months of 1967, farm prices of

fresh fruits and vegetables as a group remained below prices of a year earlier.

Despite the declines in farm prices of grains and produce, retail prices of cereals and bakery products were unusually stable during 1967 as were prices of fruits and vegetables. Both groups had shown modest increases the year before. Prices of dairy products were up considerably on the average but rose slightly within the year.

CHART 21

### **Consumer Prices**

- Rise in food prices abated
- Other prices up sharply











U.S. Department of Commerce, Office of Business Economics

68-1-21

## Financial Developments in 1967

IN 1967, financial markets were characterized by contrasting trends. Throughout most of the year, the Federal Reserve System followed an expansionary monetary policy, and bank reserves, bank credit, and bank deposits grew at very rapid rates. At the same time, financial markets were strained by extraordinary credit demands from corporations and State and local governments, which issued a record volume of new securities, and from the Treasury, which undertook

CHART 22

### **Interest Rates and Bond Yields**

Money market rates remain below last year's highs but most long-term yields are above

Percent





Data: FRB, FHA, Moody's & Treas.

U.S. Department of Commerce, Office of Busi