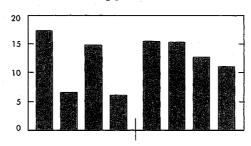

deral Government purchases, and further large increases in residential construction outlays and State and local purchases. The preliminary figures suggest that net exports declined as exports leveled off and imports rose rather sharply.

Wage and salary disbursements made their largest quarterly gain of the year—\$9½ billion—with increases widespread among industries. The rise in government payrolls was unusually large as a result of pay increases granted to Federal military and civilian personnel. Dividend payments registered their first quarterly decline of 1967 because yearend extras were smaller than usual. With most other types of income making small gains, total personal income was up \$11

CHART 2

During 1967 changes in GNP . . .



reflected continuing gains in final sales . . .



and pronounced shifts in inventory investment



U.S. Department of Commerce, Office of Business Economics

billion, slightly less than the third quarter advance. Disposable income rose \$9\% billion, a little more than in the third quarter, but with consumption showing no acceleration, there was a sizable increase in both the level and the rate of personal saving.

### Activity up in December

Because of the strike in the motor vehicle industry, the quarter started out with activity rather sluggish, but ended up on a stronger note. The economy was continuing to recover from the slowdown earlier in the year, and output was receiving an added fillip as a result of the recovery from the auto strike and the apparent start of another round of steel stockpiling.

Most broad measures of activi