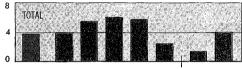

ocal governments continued to rise about in line with its long-term growth.

Last year's rise in national income, although sizable, was not as widely distributed as in other recent years. With employment higher and with rates of pay up considerably, total employee compensation showed a 7%-percent increase over 1966 after a rise of 10½ percent the year before. However, the income of farm proprietors fell because of lower farm prices, and corporate profits were reduced because of a cost squeeze.

## Personal Income, Consumption, and Saving

Percent Changes in Real GNP by Type of Product

 Real GNP grew 2<sup>1/2</sup> percent from 1966 to 1967, well below the pace of recent years

CHART 4

All types of output reflected the slowdown the change in durable goods was pronounced

Percent Change











Change From Previous Year or Half Year

\*Based on seasonally adjusted annual rates.

U.S. Department of Commerce, Office of Business Economics

PERSONAL income rose to \$626 billion in 1967, registering a sizable increase of \$42 billion, or 7.2 percent, over 1966. Although the 1967 advance in personal income fell short of the 8½-percent gain achieved in the previous year, it was much more pronounced than the 5.6 percent growth in GNP. It may be noted that in the previous 4 years the percentage gains in personal income about matched the increases in GNP. Personal income held up better than GNP last year for two main reasons: The first was the continued rise (\$1.3 billion) in dividend payments despite a \$3 billion reduction in before-tax profits in 1967. Second, and even more i