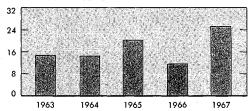

ensified by the need to meet the unusually large second quarter tax liability that resulted from the completion of the accelerated tax payment schedule. Also, the demand for longterm credit reflected the need to rebuild liquidity positions, which had deteriorated sharply in 1965 and 1966. Finally, anticipatory borrowing undoubtedly played an important role in credit market developments during the year as most market forecasts called for an acceleration in economic activity and a return to credit shortages in late 1967 and in 1968.

CHART 23

### **Money and Credit Developments**

With a shift to expansionary monetary policy in 1967, MEMBER BANK BORROWING declined



BANK CREDIT expanded sharply . . .

Billion \$ Change

40

32

24

16

8

0

as did MONEY SUPPLY . . .



and TIME DEPOSITS



U.S. Department of Commerce, Office of Business Economics

68-1-23

### Strong rise in consumer saving

Against a background of rising disposable income, consumers increased their saving rate in 1967, and personal saving showed a substantial advance. Saving rose nearly \$9 billion and amounted to a record \$39 billion last year or 7 percent of disposable personal income—the highest saving ratio since 1958.

Although consumers increased their use of installment credit in 1967, the net addition to such indebtedness was the smallest since 1961. Credit extensions were sluggish, declining in the

CHART 24 **Corporate Bond Offerings** 



first quarter but rising over the remainder of the year. Repayments rose steeply over the first three quarters and (on the basis of 2 months' data) apparentl