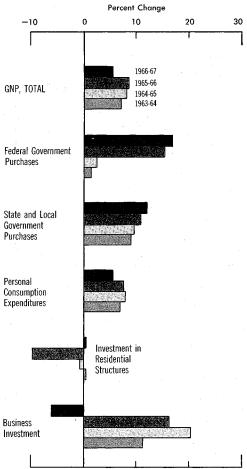

an 4 percent.

In the aggregate, the relative increase in final sales was almost as large in 1967 as in 1966-7 percent as against 8 percent, measured in current dollars. For the full year, by far the largest percentage increases were shown by Federal defense purchases and State and local government outlays. Consumer spending rose about as much as GNP while fixed investment increased only slightly and net exports were not much different from the year before.

Personal income made a better showing than GNP, rising more than 7

percent over 1966. This came about for a variety of reasons—partly because government transfer payments, notably for medicare, showed a very large increase and partly because corporations increased their dividend pay-

## CHART 3 Percent Changes in Current Dollar GNP



U.S. Department of Commerce, Office of Business Economics

ments even though their profits fell.

Higher incomes brought personal consumption expenditures to a new peak with increases in all major categories—durable goods, nondurable goods, and services. However, the rise in durable goods was quite small because of lagging sales of automobiles. Auto sales were depressed early in the year when economic activity was sluggish; they were held down in the second half mainly by the 2-month strike that started in early September at the Ford Motor Co. In addition, consumers saved relatively more of their income last year than in any other year since 1958.

After several years of substantial increases, business spending for structures and equipment showed little growth in 1967. With many industri