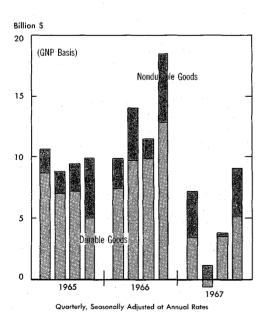

asonally adjusted at annual rates.

The ratio of nonfarm stocks to GNP in 1958 dollars (chart 11) rose from 0.222 in the fourth quarter of 1966 to 0.226 during the first quarter of 1967, the highest ratio since early 1961. Additions to inventories almost matched the rise in GNP during the remainder of the year, and in the closing months of 1967, the ratio was 0.224.

When viewed in terms of the stockoutput ratio, the inventory correction does not seem to have fully run its course. However, businessmen may not be too concerned with the present level of inventories, given their reported optimism regarding near-term sales prospects, expectations of higher prices, and uncertainties related to Vietnam,

CHART 10

INVENTORY INVESTMENT plummeted in the first half of 1967, but rose in the second



U.S. Department of Commerce, Office of Business Economics

69...1...10

1968 wage negotiations, and other factors.

### Manufacturing inventories up

An examination of inventory movements in terms of book values, where more industry detail is available, indicates that manufacturing and trade firms increased their inventories by \$5 billion in 1967; about \$1 billion of this rise was attributable to higher inventory costs. The record book value increase of \$15 billion in 1966 also reflected higher costs but to a proportionately smaller extent.

Increases in stocks were pervasive among the manufacturing industries, and in the aggregate they accounted for almost all of the 1967 rise in business inventories. Wholesalers' stocks edged up slightly, and retailers' stocks were off fractionally,