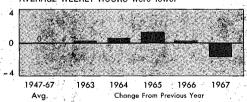

which consist of employer payments for social insurance and private pension and health programs) increased \$4% billion after a \$6% rise in 1966.

About three-fourths of the \$20 billion rise in wages and salaries of the private sector was due to higher average hourly earnings. The relative contribution of total man-hours was small because a decline in average weekly hours of work per employee partly offset the rise in employment. From 1965 to 1966, man-hours accounted for about half of the increase in private payrolls as

CHART 15

### **Manufacturing Payrolls**

In 1967, PAYROLLS of production workers increased only 2 percent

Percent Change



GROSS AVERAGE HOURLY EARNINGS rose at about the same pace as in 1966 . . .



but both EMPLOYMENT and . . .



AVERAGE WEEKLY HOURS were lower



68-1-15

U.S. Department of Commerce, Office of Business Economics

employment rose sharply and weekly hours were little changed.

Total payrolls in manufacturing rose 5 percent last year, and for production workers only, the rise was 2 percent (chart 15). For manufacturing production workers, all of the payroll gain was due to the increase in average hourly earnings. Although gross hourly pay showed about the same large increase as in 1966, straight time earnings (which exclude overtime at premium pay) increased a full percentage point more than the year before. It was the largest rise in straight time earnings in about a decade.

As was noted earlier, the gain in government payrolls last year was about the same as in 1966; however, in that year, wages and salaries paid by both Federal