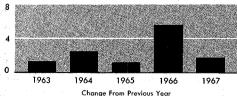

last year. This was the result of large, partially offsetting changes in NASA and CCC program outlays. Space expenditures fell for the first time since the program got underway, dropping about \$1 billion below their 1966 level. This decline was more than offset by a more moderate liquidation of CCC inventories than in 1966.

### Medicare transfers mount sharply

Other categories of Federal expenditures—transfers, grants, interest, and subsidies—advanced about \$8½ billion, only slightly less than the record rise

CHART 12

### Annual Changes in Federal Government Expenditures

NATIONAL DEFENSE PURCHASES spurred by Vietnam spending



NONDEFENSE PURCHASES reverse 1966 decline



TRANSFER PAYMENTS register large advance due to medicare



OTHER EXPENDITURES\* rise less than previous year



\*Includes grants in aid, net interest, and subsidies less current surplus.

U.S. Department of Commerce, Office of Business Economics

68--1-12

of the previous year. Transfer payments to persons were by far the strongest element in this advance, accounting for nearly \$7 billion of the total increase. Medicare transfers, which began in mid-1966 and which added \$1 billion to transfers in that year, mounted sharply to \$4½ billion in 1967 and represented half of the increase in total transfer payments.

These payments resulted in the largest absolute and relative increase in Government expenditures for health and medical care since World War II, when expenditures almost doubled in a year as a result of medical requirements of the military services.

Over 17½ million persons are currentl