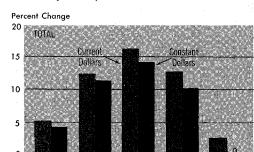

vestment in the 1964-66

period had begun to subside by late 1966 is evident from the modest investment program outlined by businessmen in their initial capital budgets for 1967. In February businessmen reporting in the OBE-SEC survey projected a 4percent increase for 1967. Each of the successive quarterly surveys of businessmen's spending intentions indicated actual expenditures below anticipations and by December the increase for the full year appeared to be about 11/2 percent. Sales disappointments were no doubt an important factor in last year's shortfall from the early anticipations. Sales increases in manufacturing and trade averaged 2½ percent in 1967 as

CHART 7

### Nonresidential Fixed Investment

In current dollars, continued to rise in 1967 but at a markedly slower pace . . .



as a decline in outlays for structures the first since 1958 . . .



partially offset a rise in equipment outlays



U.S. Department of Commerce, Office of Business Economics

68-1-7

compared with expectations in February of 7½ and 6 percent, respectively.

### **Industry patterns**

Within the framework of small increases in investment for the economy as a whole, industry patterns were very mixed. Public utilities and nonrail transportation companies posted investment increases of 14 and 13 percent, respectively. These advances, though substantial, compared with gains of one-fifth in the preceding year. Communications firms also spent more in 1967 than in 1966. However, mining, railroad, and commercial companies reduced their investment in 1967 below a year earlier.

Manufacturers main