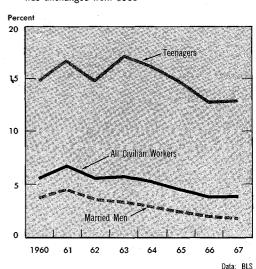

ths and gaining 2.4 million by the end of the year.

The rate of unemployment remained below 4 percent for most of 1967. It showed a slight upward drift after the first quarter, rising a little above 4 percent in September and October, but fell back in the closing months to the low levels prevalent early in the year. Unemployment of married men declined slightly to the exceptionally low rate of 1.8 percent, about half the rate that prevailed in 1962. The rate of unemployment for teenagers continued close to the 1966 average of nearly 13 percent; although still high, it was considerably lower than the rates of the several years preceding 1966. The rate for nonwhite persons was also un-

CHART 19

### **Unemployment Rates**

The 1967 rate for all workers—3.8 percent—was unchanged from 1966



U.S. Department of Commerce Office of Rusiness Economics

68-1-1

changed from 1966 and was still considerably above the unemployment rate for white persons.

### Employment pattern by industry

Nonagricultural payroll employment rose to a record total of approximately 66 million in 1967, a gain of about 2 million over 1966; the rise from 1965 to 1966 was more than 3 million (chart 18). Almost all of the difference between these two annual gains was due to a slowing down in manufacturing employment. In 1966, the strong rise in capital goods demand, in defense production, and in many types of consumer goods resulted in a substantial demand for factory labor, and employment in manufacturing increased 1.1 million, the largest annual advance since 1951. With sluggishness in capital goods dem