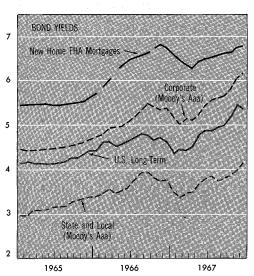

Consumer Prices**

- Rise in food prices abated
- Other prices up sharply











U.S. Department of Commerce, Office of Business Economics

68-1-21

## Financial Developments in 1967

IN 1967, financial markets were characterized by contrasting trends. Throughout most of the year, the Federal Reserve System followed an expansionary monetary policy, and bank reserves, bank credit, and bank deposits grew at very rapid rates. At the same time, financial markets were strained by extraordinary credit demands from corporations and State and local governments, which issued a record volume of new securities, and from the Treasury, which undertook

CHART 22

### **Interest Rates and Bond Yields**

Money market rates remain below last year's highs but most long-term yields are above

Percent





Data: FRB, FHA, Moody's & Treas.

U.S. Department of Commerce, Office of Business Economics

the financing of the largest Federal deficit in the postwar period. Consequently, despite the stimulative credit policies of 1967, interest rates and bond yields rose sharply, the latter reaching their highest levels in decades (chart 22).

### Stimulative monetary policy

After its restrictive stance of 1966, the Federal Reserve System was quick to adopt an expansionary credit policy in response to the slowdown in economic activity at the end of 1966 and early 1967. To this end, the System employed all of its major tools of control. Starting early in the year, it made substantial net open market purchases of U.S. Government securities. In March, it reduced-from 4 to 3 percent—the reserves requir