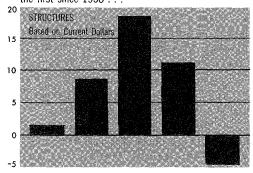

evident from the modest investment program outlined by businessmen in their initial capital budgets for 1967. In February businessmen reporting in the OBE-SEC survey projected a 4percent increase for 1967. Each of the successive quarterly surveys of businessmen's spending intentions indicated actual expenditures below anticipations and by December the increase for the full year appeared to be about 11/2 percent. Sales disappointments were no doubt an important factor in last year's shortfall from the early anticipations. Sales increases in manufacturing and trade averaged 2½ percent in 1967 as

CHART 7

### Nonresidential Fixed Investment

In current dollars, continued to rise in 1967 but at a markedly slower pace . . .



as a decline in outlays for structures the first since 1958 . . .



partially offset a rise in equipment outlays



U.S. Department of Commerce, Office of Business Economics

68-1-7

compared with expectations in February of 7½ and 6 percent, respectively.

### **Industry patterns**

Within the framework of small increases in investment for the economy as a whole, industry patterns were very mixed. Public utilities and nonrail transportation companies posted investment increases of 14 and 13 percent, respectively. These advances, though substantial, compared with gains of one-fifth in the preceding year. Communications firms also spent more in 1967 than in 1966. However, mining, railroad, and commercial companies reduced their investment in 1967 below a year earlier.

Manufacturers maintained their spending for new plant and equipment in 1967 at about th