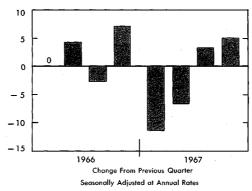

reases in residential construction outlays and State and local purchases. The preliminary figures suggest that net exports declined as exports leveled off and imports rose rather sharply.

Wage and salary disbursements made their largest quarterly gain of the year—\$9½ billion—with increases widespread among industries. The rise in government payrolls was unusually large as a result of pay increases granted to Federal military and civilian personnel. Dividend payments registered their first quarterly decline of 1967 because yearend extras were smaller than usual. With most other types of income making small gains, total personal income was up \$11

CHART 2

During 1967 changes in GNP . . .



reflected continuing gains in final sales . . .



and pronounced shifts in inventory investment



U.S. Department of Commerce, Office of Business Economics

billion, slightly less than the third quarter advance. Disposable income rose \$9\% billion, a little more than in the third quarter, but with consumption showing no acceleration, there was a sizable increase in both the level and the rate of personal saving.

### Activity up in December

Because of the strike in the motor vehicle industry, the quarter started out with activity rather sluggish, but ended up on a stronger note. The economy was continuing to recover from the slowdown earlier in the year, and output was receiving an added fillip as a result of the recovery from the auto strike and the apparent start of another round of steel stockpiling.

Most broad measures of activity—personal income, nonfarm employment, the unemp