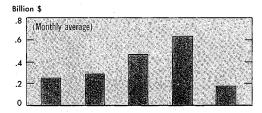

ion allowances was offset to a considerable extent by the decline in retained earnings. In addition, demands for funds were intensified by the need to meet the unusually large second quarter tax liability that resulted from the completion of the accelerated tax payment schedule. Also, the demand for longterm credit reflected the need to rebuild liquidity positions, which had deteriorated sharply in 1965 and 1966. Finally, anticipatory borrowing undoubtedly played an important role in credit market developments during the year as most market forecasts called for an acceleration in economic activity and a return to credit shortages in late 1967 and in 1968.

CHART 23

### **Money and Credit Developments**

With a shift to expansionary monetary policy in 1967, MEMBER BANK BORROWING declined



BANK CREDIT expanded sharply . . .

Billion \$ Change

40

32

24

16

8

0

as did MONEY SUPPLY . . .



and TIME DEPOSITS



U.S. Department of Commerce, Office of Business Economics

68-1-23

### Strong rise in consumer saving

Against a background of rising disposable income, consumers increased their saving rate in 1967, and personal saving showed a substantial advance. Saving rose nearly \$9 billion and amounted to a record \$39 billion last year or 7 percent of disposable personal income—the highest saving ratio since 1958.

Although consumers increased their use of installment credit in 1967, the net addition to such indebtedness was the smallest since 1961. Credit extensions were sluggish, declining in the

CHART 24 **Corporate Bond Offerings** 



first quarter but rising over