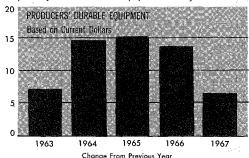

ned by businessmen in their initial capital budgets for 1967. In February businessmen reporting in the OBE-SEC survey projected a 4percent increase for 1967. Each of the successive quarterly surveys of businessmen's spending intentions indicated actual expenditures below anticipations and by December the increase for the full year appeared to be about 11/2 percent. Sales disappointments were no doubt an important factor in last year's shortfall from the early anticipations. Sales increases in manufacturing and trade averaged 2½ percent in 1967 as

CHART 7

### Nonresidential Fixed Investment

In current dollars, continued to rise in 1967 but at a markedly slower pace . . .



as a decline in outlays for structures the first since 1958 . . .



partially offset a rise in equipment outlays



U.S. Department of Commerce, Office of Business Economics

68-1-7

compared with expectations in February of 7½ and 6 percent, respectively.

### **Industry patterns**

Within the framework of small increases in investment for the economy as a whole, industry patterns were very mixed. Public utilities and nonrail transportation companies posted investment increases of 14 and 13 percent, respectively. These advances, though substantial, compared with gains of one-fifth in the preceding year. Communications firms also spent more in 1967 than in 1966. However, mining, railroad, and commercial companies reduced their investment in 1967 below a year earlier.

Manufacturers maintained their spending for new plant and equipment in 1967 at about the 1966 record rate. This leveling off followed 3