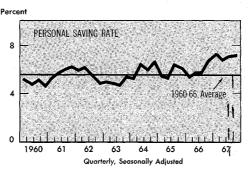

old equipment. These purchases accounted for 6½ percent of total consumer expenditures—about the same percentage as in 1966 but larger than in any other year of the past decade.

Spending for nondurable goods in 1967 increased 5 percent to a total of \$218 billion. These expenditures comprised 44.2 percent of total spending, slightly lower than in 1966.

Expenditures for the large category of food and beverages amounted to \$111 billion, 3.7 percent more than in 1966; in real terms, the increase was 2.6 percent. The ratio of these expenditures to total spending dropped from 22.9

### CHART 5

## Personal Consumption Expenditures and Saving Rate

Billion \$ (ratio scale)

240

PERSONAL CONSUMPTION
EXPENDITURES (Annual rates)

200

Nondurable Goods

160

Services

70

Durable Goods

60

40



U.S. Department of Commerce, Office of Business Economics

Percentage Distribution of Personal Consumption Expenditures

| 1963  | 1964                                                                                                  | 1965                                                                                                                          | 1966                                                                                                                                                                                                                                | 1967