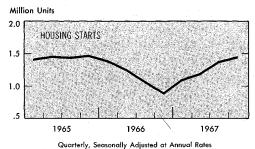

savings and loan associations acquired added flexibility in 1967 with their new authority to issue savings certificates. With these certificates, savings and loan associations can offer higher rates than those paid on passbook deposits and can compete for interest-sensitive money without resorting to the expensive, across-theboard increase in rates on all deposit liabilities. Third, legislation now regulates the maximum interest payable by commercial banks and thrift institutions on time and savings deposits. This has the effect of restraining the competition for deposits among these financial intermediaries; such competition was troublesome for thrift institutions in 1966.

### **Private Residential Structures, Nonfarm**

Expenditures and starts made a pronounced recovery during 1967





U.S. Department of Commerce, Office of Business Economics

## **Inventory Investment**

THE year 1967 was characterized by wide shifts in inventory investment as business attempted to correct the excessive inventory accumulation that developed after the opening quarter of 1966. For the full year 1967, business investment in inventories totaled about billion, considerably below the record \$13.4 billion in 1966. reduction in investment, which was attributable about equally to manufacturing and to trade firms, accounted for the greater part of the slowdown in output growth in 1967. Farm inventories, which fell \$0.3 billion in 1966, rose \$0.4 billion in 1967.

Nonfarm inventory investment totaled about \$4.7 billion in 1967almost all of it occurring in manufacturing. Trade firms liquidate