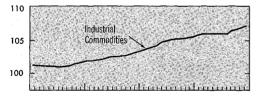

f more importance was the greater ability of businessmen to pass on continued

cost increases. This shift in pricing policy was most evident in wholesale markets for industrial commodities, but it was also apparent at the retail level.

### Wholesale industrial commodities

Wholesale prices of industrial commodities averaged 1½ percent higher in 1967 than in 1966. The increase was about two-thirds that of the previous year and was about the same as the rise from 1964 to 1965; from 1959 through 1964, these prices had been exceptionally stable.

There was a marked difference in the behavior of industrial prices in the first and second halves of 1967 (chart

CHART 20

### Wholesale Prices

Overall index changed little during 1967



Industrial prices: stable in first half, advance in second



Prices of farm products and foods down from mid-1966 peaks



U.S. Department of Commerce, Office of Business Economics

20). After rising about one-half of 1 percent from December to February, the index remained unchanged through July, but it advanced fairly sharply each month thereafter. The rise from June to December was at an annual rate of 2½ percent.

The relative price stability in the first part of 1967 was a continuation of a trend that began around mid-1966, shortly after the severe demand pressures of early 1966 had abated somewhat. It reflected divergent movements among various types of industrial commodities. Prices of crude industrial materials, which tend to be sensitive, peaked in the summer of 1966, dropped noticeably in the remainder of that year, and declined more grad