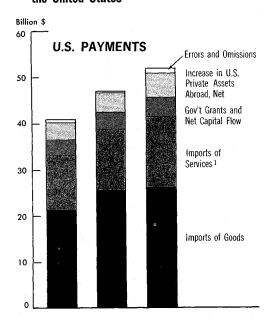

aced on direct investment capital outflows to continental Western Europe and South Africa (schedule C countries); in other developed countries and certain oil-producing countries (schedule B countries), net new investments, including capital outflows from the United States and reinvested earnings, were limited to 65 percent of the 196566 average; and in developing countries (schedule A countries), these were limited to 110 percent of the 1965–66 average. The program also requires foreign business earnings to be repatriated in at least the same proportion as the 1964–66 average. In schedule C countries, the amount reinvested may not, in any case, exceed 35 percent of the 1965–66 average of new capital outflows plus reinvested earnings. In

# International Transactions of the United States





 Includes private remittances and unilateral transfers \*Jan.-Sept. data, seasonally adjusted at annual rate.

U.S. Department of Commerce, Office of Business Economics

1966, foreign direct investment through capital outflows and reinvested earnings covered by this program totaled \$4.2 billion; the ceilings for 1968 would reduce that amount to about \$2.6 billion. Direct investors are also required by June 30, 1968, to reduce liquid foreign balances to an amount not more than the average of the end-of-month amounts during 1965 and 1966.

The Federal Reserve Board also announced revised guidelines designed to reduce outstanding bank loans by at least \$500 million during 1968. The new ceiling set for 1968 will, in general, be 103 percent of the amount of foreign credits outstanding on