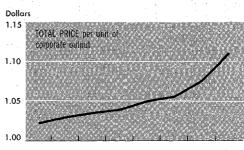

ese costs are fixed in the short run, so that they tend to move in an inverse relation to output. The slowing of the output rise helped push up these unit costs in the first half of 1967; however, they changed relatively little in the second half with the more rapid advance in output. Increases in sales and excise taxes from 1966 to 1967 also added to unit nonlabor costs last year.

With unit costs increasing, profit

margins per unit declined 6½ percent last year, after a 2-percent gain in 1966. The decline in unit profits followed 5 consecutive years of increases that brought the 1966 margin almost to a postwar peak, close to the 1951 high.

CHART 17

### Prices, Costs, and Profits Per Unit of Real Corporate Product

Price per unit of real product rose more last year than in 1966 . . .







Nonlabor costs turned up



Note.—Nonfinancial corporations only.

U.S. Department of Commerce, Office of Business Economics

68-1-17

**15.** 0

59, 6

15.3

4.0

58.7

15. 5

60.0

### NATIONAL INCOME AND PRODUCT TABLES

|                                                                | 1               |                           | 19                        | 66                        |                           | 19                        | 67                        |                           | ,                         |                           | 19                                | 66                        |                           | 19                        | 37                        |                     |
|---------------------------------------------------------------