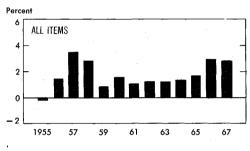

y of corn and wheat, depressed prices well below year-earlier levels; at yearend, for example, wheat was selling around \$1.50 per bushel as compared with \$1.80 at the end of 1966. For the year as a whole, prices of grains averaged 5 percent below 1966. For most months of 1967, farm prices of

fresh fruits and vegetables as a group remained below prices of a year earlier.

Despite the declines in farm prices of grains and produce, retail prices of cereals and bakery products were unusually stable during 1967 as were prices of fruits and vegetables. Both groups had shown modest increases the year before. Prices of dairy products were up considerably on the average but rose slightly within the year.

CHART 21

### **Consumer Prices**

- Rise in food prices abated
- Other prices up sharply











U.S. Department of Commerce, Office of Business Economics

68-1-21

## Financial Developments in 1967

IN 1967, financial markets were characterized by contrasting trends. Throughout most of the year, the Federal Reserve System followed an expansionary monetary policy, and bank reserves, bank credit, and bank deposits grew at very rapid rates. At the same time, financial markets were strained by extraordinary credit demands from corporations and State and local governments, which issued a record volume of new securities, and from the Treasury, which undertook

CHART 22

### **Interest Rates and Bond Yields**

Money market rates remain below last year's highs but most long-term yields are above

Percent





Data: FRB, FHA, Moody's & Treas.

U.S. Department of Commerce, Office of