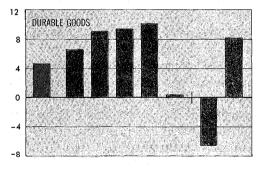

al governments continued to rise about in line with its long-term growth.

Last year's rise in national income, although sizable, was not as widely distributed as in other recent years. With employment higher and with rates of pay up considerably, total employee compensation showed a 7%-percent increase over 1966 after a rise of 10½ percent the year before. However, the income of farm proprietors fell because of lower farm prices, and corporate profits were reduced because of a cost squeeze.

## Personal Income, Consumption, and Saving

Percent Changes in Real GNP by Type of Product

 Real GNP grew 2<sup>1/2</sup> percent from 1966 to 1967, well below the pace of recent years

CHART 4

All types of output reflected the slowdown the change in durable goods was pronounced

Percent Change











Change From Previous Year or Half Year

\*Based on seasonally adjusted annual rates.

U.S. Department of Commerce, Office of Business Economics

PERSONAL income rose to \$626 billion in 1967, registering a sizable increase of \$42 billion, or 7.2 percent, over 1966. Although the 1967 advance in personal income fell short of the 8½-percent gain achieved in the previous year, it was much more pronounced than the 5.6 percent growth in GNP. It may be noted that in the previous 4 years the percentage gains in personal income about matched the increases in GNP. Personal income held up better than GNP last year for two main reasons: The first was the continued rise (\$1.3 billion) in dividend payments despite a \$3 billion reduction in before-tax profits in 1967. Second, and even more imp