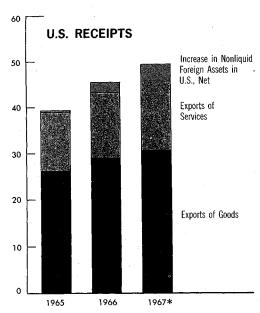

ed on direct investment capital outflows to continental Western Europe and South Africa (schedule C countries); in other developed countries and certain oil-producing countries (schedule B countries), net new investments, including capital outflows from the United States and reinvested earnings, were limited to 65 percent of the 196566 average; and in developing countries (schedule A countries), these were limited to 110 percent of the 1965–66 average. The program also requires foreign business earnings to be repatriated in at least the same proportion as the 1964–66 average. In schedule C countries, the amount reinvested may not, in any case, exceed 35 percent of the 1965–66 average of new capital outflows plus reinvested earnings. In

# International Transactions of the United States





 Includes private remittances and unilateral transfers \*Jan.-Sept. data, seasonally adjusted at annual rate.

U.S. Department of Commerce, Office of Business Economics

1966, foreign direct investment through capital outflows and reinvested earnings covered by this program totaled \$4.2 billion; the ceilings for 1968 would reduce that amount to about \$2.6 billion. Direct investors are also required by June 30, 1968, to reduce liquid foreign balances to an amount not more than the average of the end-of-month amounts during 1965 and 1966.

The Federal Reserve Board also announced revised guidelines designed to reduce outstanding bank loans by at least \$500 million during 1968. The new ceiling set for 1968 will, in general, be 103 percent of the amount of foreign credits outstanding on D