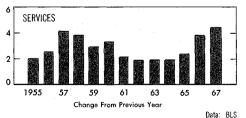

n and wheat, depressed prices well below year-earlier levels; at yearend, for example, wheat was selling around \$1.50 per bushel as compared with \$1.80 at the end of 1966. For the year as a whole, prices of grains averaged 5 percent below 1966. For most months of 1967, farm prices of

fresh fruits and vegetables as a group remained below prices of a year earlier.

Despite the declines in farm prices of grains and produce, retail prices of cereals and bakery products were unusually stable during 1967 as were prices of fruits and vegetables. Both groups had shown modest increases the year before. Prices of dairy products were up considerably on the average but rose slightly within the year.

CHART 21

### **Consumer Prices**

- Rise in food prices abated
- Other prices up sharply











U.S. Department of Commerce, Office of Business Economics

68-1-21

## Financial Developments in 1967

IN 1967, financial markets were characterized by contrasting trends. Throughout most of the year, the Federal Reserve System followed an expansionary monetary policy, and bank reserves, bank credit, and bank deposits grew at very rapid rates. At the same time, financial markets were strained by extraordinary credit demands from corporations and State and local governments, which issued a record volume of new securities, and from the Treasury, which undertook

CHART 22

### **Interest Rates and Bond Yields**

Money market rates remain below last year's highs but most long-term yields are above

Percent





Data: FRB, FHA, Moody's & Treas.

U.S. Department of Commerce, Office of Business