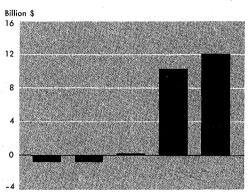

on was down.

Federal nondefense purchases, which had dipped in 1966—reflecting a large reduction in CCC agricultural inventories—increased nearly \$1 billion last year. This was the result of large, partially offsetting changes in NASA and CCC program outlays. Space expenditures fell for the first time since the program got underway, dropping about \$1 billion below their 1966 level. This decline was more than offset by a more moderate liquidation of CCC inventories than in 1966.

### Medicare transfers mount sharply

Other categories of Federal expenditures—transfers, grants, interest, and subsidies—advanced about \$8½ billion, only slightly less than the record rise

CHART 12

### Annual Changes in Federal Government Expenditures

NATIONAL DEFENSE PURCHASES spurred by Vietnam spending



NONDEFENSE PURCHASES reverse 1966 decline



TRANSFER PAYMENTS register large advance due to medicare



OTHER EXPENDITURES\* rise less than previous year



\*Includes grants in aid, net interest, and subsidies less current surplus.

U.S. Department of Commerce, Office of Business Economics

68--1-12

of the previous year. Transfer payments to persons were by far the strongest element in this advance, accounting for nearly \$7 billion of the total increase. Medicare transfers, which began in mid-1966 and which added \$1 billion to transfers in that year, mounted sharply to \$4½ billion in 1967 and represented half of the increase in total transfer payments.

These payments resulted in the largest absolute and relative increase in Government expenditures for health and medical care since