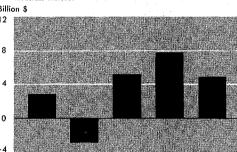

ation. These programs, while maintained at ad-

vanced levels, were not a major source of higher spending for grants-in-aid in 1967

Public assistance grants climbed rapidly, particularly for aid to dependent children and medicaid. However, highway aid, one of the largest grant-in-aid programs, declined slightly as a result of anti-inflationary measures taken late in 1966.

### Advance in receipts slows

Federal receipts in 1967 advanced \$8½ billion, well below the record \$18½ billion rise of the previous year. Several factors contributed to this sharp contrast. First, tax changes, which had a major influence on receipts in 1966, had only a small effect on 1967 receipts.

CHART 13

## Annual Changes in Federal Government Receipts

PERSONAL TAX AND NONTAX RECEIPTS show moderate increase



CORPORATE PROFITS TAX ACCRUALS fall for first time since 1960



SOCIAL INSURANCE CONTRIBUTIONS bolstered by rate changes



INDIRECT BUSINESS TAX AND NONTAX ACCRUALS resume upward trend



U.S. Department of Commerce, Office of Business Economics

68-1-13

The large increase in the social security tax base together with the change in rates accounted for about one-third of the 1965-66 change in total receipts. Social security rates were raised again in 1967, but the revenue gain was much less. Second, the 1967 decline in corporate profits led to a substantial decline in tax accruals (which rose \$3 billion in 1966). Third, the introduction of graduated withholding of income taxes in May 1966 shifted, to calendar 1966, payments that otherwise would have been made in the spring of 1967. Fo