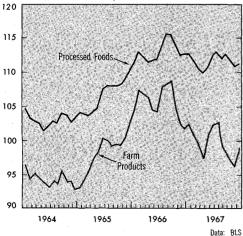

ss on continued

cost increases. This shift in pricing policy was most evident in wholesale markets for industrial commodities, but it was also apparent at the retail level.

### Wholesale industrial commodities

Wholesale prices of industrial commodities averaged 1½ percent higher in 1967 than in 1966. The increase was about two-thirds that of the previous year and was about the same as the rise from 1964 to 1965; from 1959 through 1964, these prices had been exceptionally stable.

There was a marked difference in the behavior of industrial prices in the first and second halves of 1967 (chart

CHART 20

### Wholesale Prices

Overall index changed little during 1967



Industrial prices: stable in first half, advance in second



Prices of farm products and foods down from mid-1966 peaks



U.S. Department of Commerce, Office of Business Economics

20). After rising about one-half of 1 percent from December to February, the index remained unchanged through July, but it advanced fairly sharply each month thereafter. The rise from June to December was at an annual rate of 2½ percent.

The relative price stability in the first part of 1967 was a continuation of a trend that began around mid-1966, shortly after the severe demand pressures of early 1966 had abated somewhat. It reflected divergent movements among various types of industrial commodities. Prices of crude industrial materials, which tend to be sensitive, peaked in the summer of 1966, dropped noticeably in the remainder of that year, and declined more gradually through the summer of 1967. Over this span of about 1 ye