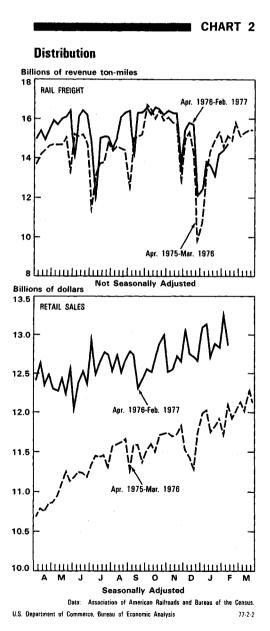

Several indicators of national economic activity that are available on a weekly basis are assembled in charts 1 through 3. (The regional incidence of the cold is discussed below.) Chart 1 shows raw steel and passenger car production. Raw steel production dropped sharply in the third week of January, held steady for 2 weeks, and then recovered. Passenger car production was off moderately in the third and fourth weeks of January and substantially in the first week of February, and increased sharply thereafter. Chart 2 relates to distribution. Rail freight

revenue ton-miles were down in the third week of January, but thereafter more than regained the ground lost. The retail trade series, which is quite erratic even though it is seasonally adjusted, fell in the second week of January, partially recovered in the remaining 2 weeks of that month, and then rose and fell by equally large amounts in the first and second weeks of February. Chart 3 shows that initial claims for unemployment compensation (seasonally adjusted), after reaching a low at the end of December, were up thereafter, and sharply so in the first week of February. Despite the erratic nature of these series, it is possible to discern the impact of the cold weather on them. However, the