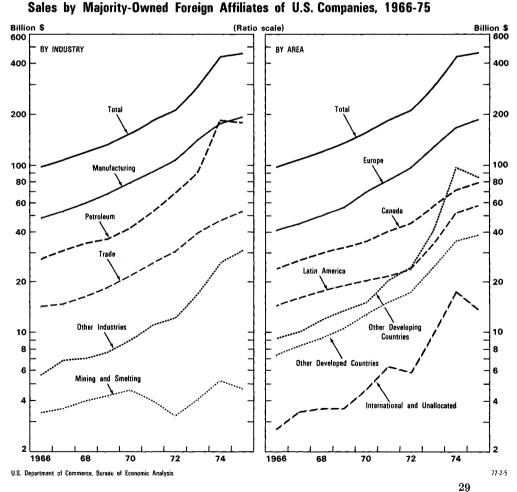

74.

Sales declines were registered by affiliates in virtually all countries where the affiliates were engaged primarily in petroleum extraction. Decreased demand reflected declines in industrial production, buyer resistance to price increases, and warm weather in many consuming countries. World production of crude oil fell for the first time since 1949.

Sales by affiliates in the Middle East decreased 17 percent, to \$52.0 billion (table 3). In dollars, the decrease was the largest for any area. Sales by Nigerian affiliates fell 48 percent, to \$1.6 billion (table 6A); the severity of the decline was due to production limits imposed by the host government and to over-pricing of Nigerian oil in relation to Middle East oil. Indonesian sales declined 21 percent, to \$6.1 billion;

CHART 5



<sup>1.</sup> These are universe estimates based on data collected in BEA's annual sample survey. The survey covered 282 U.S. reporters and their 5,900 majority-owned foreign affiliates. For a description of the methodology used in preparing these estimates, see the December 1973 and August 1975 issues of the SURVEY OF CURRENT BUSINESS.

liquidation of a large affiliate was a contributing factor. The decline occurred despite a government policy of encouraging production, and reflected mainly a substantial decrease in exports to "other countries," primarily Japan.

Sales by Venezuelan affilates were down 13 percent, to \$8.0 billion, primarily because the host government pursued a policy of petroleum and other resource conservation. "Other Western Hemisphere" affiliate sales rose 51 perce