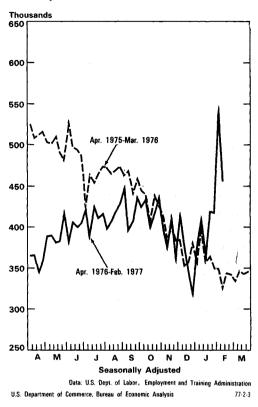

revenue ton-miles were down in the third week of January, but thereafter more than regained the ground lost. The retail trade series, which is quite erratic even though it is seasonally adjusted, fell in the second week of January, partially recovered in the remaining 2 weeks of that month, and then rose and fell by equally large amounts in the first and second weeks of February. Chart 3 shows that initial claims for unemployment compensation (seasonally adjusted), after reaching a low at the end of December, were up thereafter, and sharply so in the first week of February. Despite the erratic nature of these series, it is possible to discern the impact of the cold weather on them. However, the

Initial Claims for Unemployment Compensation

roughly 2 percentage points, less than it would have in the absence of the cold.

In terms of the demand components of GNP, the shortfall will be concentrated in construction—private and public, residential and nonresidential. Part of the shortfall will be reflected in inventories of natural gas and fuel oil, which will be lower than they would have been in the absence of the cold. PCE will be subject to several