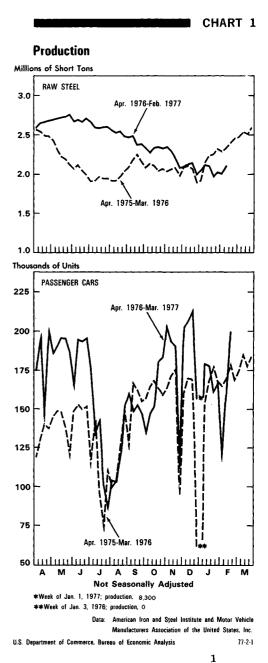

Several indicators of national economic activity that are available on a weekly basis are assembled in charts 1 through 3. (The regional incidence of the cold is discussed below.) Chart 1 shows raw steel and passenger car production. Raw steel production dropped sharply in the third week of January, held steady for 2 weeks, and then recovered. Passenger car production was off moderately in the third and fourth weeks of January and substantially in the first week of February, and increased sharply thereafter. Chart 2 relates to distribution. Rail freight

revenue ton-miles were down in the third week of January, but thereafter more than regained the ground lost. The retail trade series, which is quite erratic even though it is seasonally adjusted, fell in the second week of January, partially recovered in the remaining 2 weeks of that month, and then rose and fell by equally large amounts in the first and second weeks of February. Chart 3 shows that initial claims for unemployment compensation (seasonally adjusted), after reaching a low at the end of December, were up thereafter, and sharply so in the first week of February. Despite the erratic nature of these series, it is possible to discern the impact of the cold weather on them. However, the