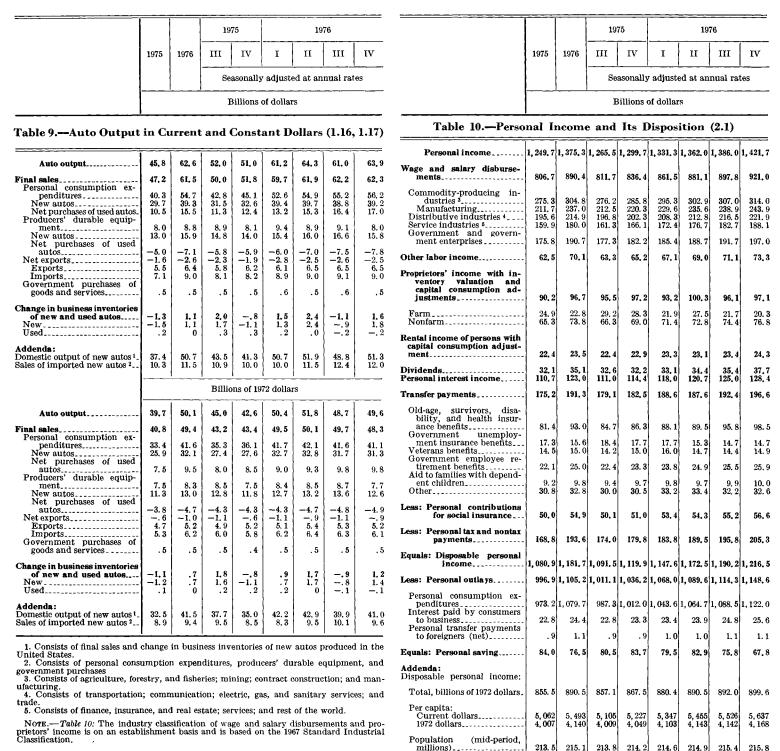

| Corporate profits with inventory<br>valuation and capital con-<br>sumption adjustments<br>Profits tax liability<br>Profits after tax with inventory<br>valuation and capital con- | . 059<br>V     | . 074           | . 066          |                |         |                | }             |      |

1. Consists of the following industries: Banking; credit agencies other than banks; security and commodity brokers, dealers, and services; insurance carriers; regulated investment companies; small business investment companies; and real estate investment trusts. 2. Equals the deflator for gross domestic product of nonfinancial corporate business with the decimal point shifted two places to the left.

\*See footnote on page 4.





Personal saving as percentage of disposable personal income.....

7.8

6.5

7.4

7.5

6. 9

7.1

6.4

5.6

| rebluary 1011 | Fe | ebru | ary | 1977 |
|---------------|----|------|-----|------|
|---------------|----|------|-----|------|

|