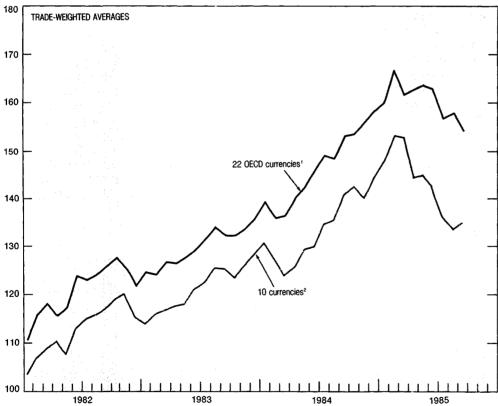

price per barrel to \$25.78 from \$27.01. The average number of barrels imported daily increased to 5.34 million from 5.30 million, resulting in a moderate increase in domestic petroleum stocks. Anticipation of further price decreases probably led some importers to delay purchases.

The increase in the merchandise trade deficit was largely attributable to increases in the deficits with Japan and the newly industrialized countries in Asia. The deficit with Japan

# U.S. and Foreign Interest Rates



 Interest rates for 3-month interbank loans or short-term paper for other Group of 10 countries and Switzerland weighted by average total trade shares in 1972-76.

Data: Federal Reserve Board; Morgan Guaranty Trust Company.

#### Indexes of Foreign Currency Price of the U.S. Dollar (1977=100)



1962 1963 1984 1985

1. Australia, Australia, Austria, Belgium-Luxembourg, Canada, Denmark, Finland, France, Germany, Greece, Iceland, Ireland, Italy, Japan, Netherlands, New Zealand, Norway, Portugal, Spain, Sweden, Switzerland, Turkey, and United Kingdom.

Data: U.S. Department of the Treasury. End-of-month rates. Index rebased by BEA.

Data: U.S. Department of the Treasury. End-of-month rates. Index recased by BEA.
 Belgium, Canada, France, Germany, Italy, Japan, Netherlands, Sweden, Switzerland, and United Kingdom.

Data: Federal Reserve Board. Monthly average rates. Index rebased by BEA.

Table D.—Selected Direct Investment Transactions With Netherlands Antilles Finance Affiliates [Millions of dollars]

| (0-14-1-14-1                                                 | 1983