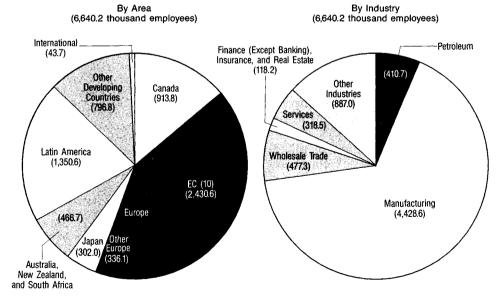

iliates, reporters were required to supply values for the three items—assets, sales, and net income—on which the claim was based. Thus, data on these items are available for both exempt and reported affiliates. These data indicate that the exempt affiliates accounted for 46 percent of the number, but for only 1 percent of the assets and sales, of all affiliates. Because the exempt affiliates had small losses in 1982, the reported affiliates accounted for slightly over 100 percent of the net income of all affiliates.

# Total Assets of Nonbank Affiliates of Nonbank U.S. Parents, by Area and by Industry, 1982



U.S. Department of Commerce, Bureau of Economic Analysis

CHART 8

85-12-8

CHART 7

# Total Employment of Nonbank Affiliates of Nonbank U.S. Parents, by Area and by Industry, 1982



U.S. Department of Commerce, Bureau of Economic Analysis

statements; property, plant, and equipment: employment; employee compensation; U.S. merchandise trade; sales; technology; taxes; and, for foreign affiliates, external financial position. The direct investment position and balance of payments data cover positions and transactions between foreign affiliates and their U.S. parents; thus, they are the intersection of the financial and operating data of the foreign affiliates with those of their U.S. parents. Balance of payments data include data on capital flows between U.S. parents and their foreign affiliates, receipts of income and of royalties and license fees by U.S. parents from their foreign affiliates, and other services transactions between parents and affiliates.2

The 1982