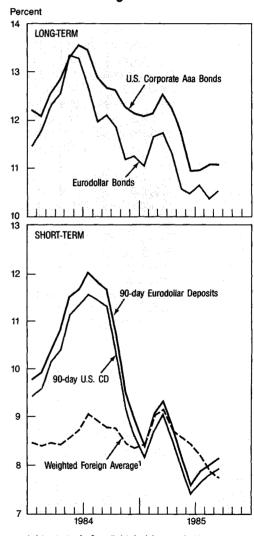

r goods. Much of the increase in computers and electri-

**CHART 9** 

cal appliances was from Japan and the newly industrialized countries in Asia (Hong Kong, Korea, Singapore, and Taiwan).

Petroleum imports decreased \$0.5 billion to \$12.6 billion. The decrease reflected a drop in the average price per barrel to \$25.78 from \$27.01. The average number of barrels imported daily increased to 5.34 million from 5.30 million, resulting in a moderate increase in domestic petroleum stocks. Anticipation of further price decreases probably led some importers to delay purchases.

The increase in the merchandise trade deficit was largely attributable to increases in the deficits with Japan and the newly industrialized countries in Asia. The deficit with Japan

# U.S. and Foreign Interest Rates



 Interest rates for 3-month interbank loans or short-term paper for other Group of 10 countries and Switzerland weighted by average total trade shares in 1972-76.

Data: Federal Reserve Board; Morgan Guaranty Trust Company.

#### Indexes of Foreign Currency Price of the U.S. Dollar (1977=100)



1962 1963 1984 1985

1. Australia, Australia, Austria, Belgium-Luxembourg, Canada, Denmark, Finland, France, Germany, Greece, Iceland, Ireland, Italy, Japan, Netherlands, New Zealand, Norway, Portugal, Spain, Sweden, Switzerland, Turkey, and United Kingdom.

Data: U.S. Department of the Treasury. End-of-month rates. Index rebased by BEA.

Data: U.S. Department of the Treasury. End-of-month rates. Index recased by BEA.
 Belgium, Canada, France, Germany, Italy, Japan, Netherlands, Sweden, Switzerla