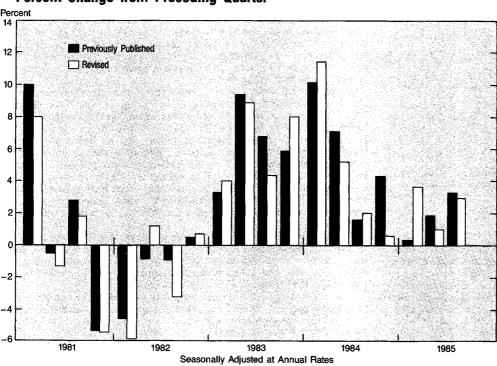

thus do not change their duration. In the most recent contraction, 1981-82, the average quarterly decline is somewhat more in the revised estimates than in the previously published ones; through the third quarter of 1985, the

subsequent expansion is somewhat less vigorous.

The "National Income and Product Accounts Tables" in this issue of the SURVEY OF CURRENT BUSINESS contains the revised estimates for the

## Part II. THE SIZE OF THE REVISIONS

This part of the article considers the size of the revisions of the previously published estimates. The first section covers the revisions of annual current-dollar estimates, tracing them to the definitional and statistical changes. The second section covers the revisions of annual constantdollar and price estimates. The revisions of the constant-dollar estimates are traced to revisions of the currentdollar estimates, the shift in the base period, and other revisions, including improved deflation. The revisions of the price estimates are traced to the shift in the base period and other revisions. For the most part, these discussions will focus on the period from 1972 to 1984. The third section covers the revisions of quarterly constantdollar GNP over the business cycles since 1960, with particular attention to the revisions during the present expansion.