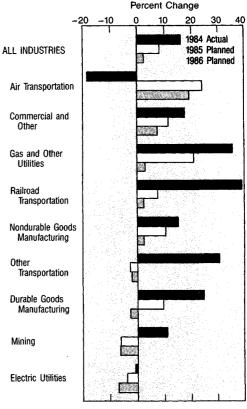

A list of 1986 release dates for BEA's estimates is on the back cover. Releases are usually at 8:30 AM Eastern time.

- Computer prices. An article describing the new computer price index incorporated in the revised NIPA estimates will appear in the January SURVEY.
- Plant and Equipment Expenditures. Revised estimates of plant and equipment expenditures in constant (1982) dollars—derived from the survey conducted in late October and November (reported in this issue) and revised implicit price deflators from the comprehensive revision of the NIPA's—will appear in the January Survey.
- Operations of U.S. Parent Companies and Their Foreign Affiliates. An article presenting data for 1983, the first in what is expected to be an annual series based on data from the annual survey of U.S. direct investment abroad, will appear in a forthcoming issue of the Survey.