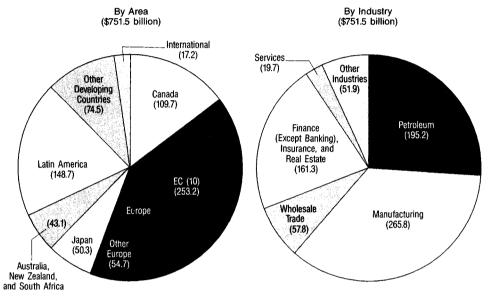

ial and operating data, and (3) direct investment position and balance of payments data. Financial and operating data include balance sheets; income

# 1. In claiming exemption for affiliates, reporters were required to supply values for the three items—assets, sales, and net income—on which the claim was based. Thus, data on these items are available for both exempt and reported affiliates. These data indicate that the exempt affiliates accounted for 46 percent of the number, but for only 1 percent of the assets and sales, of all affiliates. Because the exempt affiliates had small losses in 1982, the reported affiliates accounted for slightly over 100 percent of the net income of all affiliates.

# Total Assets of Nonbank Affiliates of Nonbank U.S. Parents, by Area and by Industry, 1982



U.S. Department of Commerce, Bureau of Economic Analysis

CHART 8

85-12-8

CHART 7

# Total Employment of Nonbank Affiliates of Nonbank U.S. Parents, by Area and by Industry, 1982



U.S. Department of Commerce, Bureau of Economic Analysis

statements; property, plant, and equipment: employment; employee compensation; U.S. merchandise trade; sales; technology; taxes; and, for foreign affiliates, external financial position. The direct investment position and balance of payments data cover positions and transactions between foreign affiliates and their U.S. parents; thus, they are the intersection of the financial and operating data of the foreign affiliates with those of their U.S. parents. Balance of payments data include data on capital flows between U.S. parents and their foreign aff