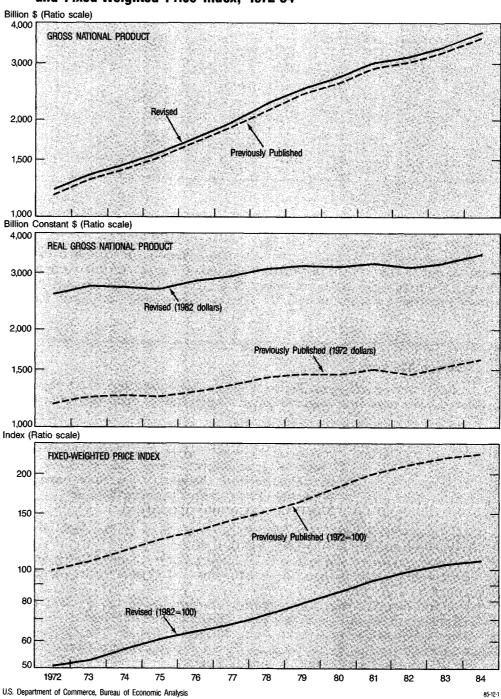

This article focuses on the estimates for 1972-84, the period in which the revisions are concentrated. On the whole, the revised estimates do not appear to have substantially altered the view of the economy provided in the previously published estimates (chart 1).

- For current-dollar GNP, the average annual rate of increase from 1972 to 1984 is the same—9.9 percent—in the revised as in the previously published estimates.
- For real GNP, the average annual rate of increase from 1972 to 1984 is less in the revised estimates—2.5 percent compared with 2.7 percent. A major source of the revision is the shift in the base period from 1972 to 1982.
- · For prices, the average annual rate of increase in the GNP fixedweighted price index from 1972 to 1984 is less in the revised estimates— 6.6 percent compared with 7.3 percent. Major sources of the revision are the shift in the base period and the introduction of a new price index for computers.
- The pattern of short-term, or cyclical, fluctuations in real GNP in the revised estimates is similar to that shown in previous ones. The revisions do not alter the peak and trough quarters of the business cycles, and

85-12-1

Table 1.—Revised Estimates of Selected Aggregate Measures, 1959-84

|                                              | В                                                  | illions of cu                                       | rrent dollar                                        | s                                                   | Billions                                                       | of constan                                                     | t (1982)                                                       | Annua                            |                                   |                                                                  |
|----------------------------------------------|----------------------------------------------------|-----------------------------------------------------|-----------------------------------------------------|-----------------------------------------------------|----------------------------------------------------------------|----------------------------------------------------------------|----------------------------------------------------------------|----------------------------------|-----------------------------------|------------------------------------------------------------------|
|                                              | Gross<br>national<br>product                       | Gross<br>domestic<br>pur-<br>chases                 | National<br>income                                  | Personal<br>income                                  | Gross<br>national<br>product                                   | Gross<br>domestic<br>pur-<br>chases                            | National<br>income                                             | Gross<br>national<br>product     | Gross<br>domestic<br>purchases    | National<br>income                                               |
| 1959<br>1960<br>1961<br>1962<br>1963<br>1964 | 495.8<br>515.3<br>533.8<br>574.6<br>606.9<br>649.8 | 494.3<br>509.4<br>526.6<br>567.7<br>598.7<br>638.9  | 409.2<br>424.9<br>439.0<br>473.3<br>500.3<br>537.6  | 390.7<br>409.4<br>426.0<br>453.2<br>476.3<br>510.2  | 1,629.1<br>1,665.3<br>1,708.7<br>1,799.4<br>1,873.3<br>1,973.3 | 1,647.3<br>1,669.3<br>1,711.3<br>1,807.0<br>1,875.3<br>1,967.3 | 1,358.7<br>1,390.6<br>1,421.8<br>1,497.3<br>1,561.8<br>1,650.3 | 2.2<br>2.6<br>5.3<br>4.1<br>5.3  | 1.3<br>2.5<br>5.6<br>3.8<br>4.9   | 2.3<br>2.2<br>5.3<br>4.3<br>5.7                                  |
| 1965                                         | .705.1<br>772.0<br>816.4<br>892.7<br>963.9         | 695.4<br>764.5<br>809.0<br>887.2<br>958.3           | 585.2<br>642.0<br>677.7<br>739.1<br>798.1           | 552.0<br>600.8<br>644.5<br>707.2<br>772.9           | 2,087.6<br>2,208.3<br>2,271.4<br>2,365.6<br>2,423.3            | 2,090.3<br>2,222.0<br>2,288.3<br>2,395.3<br>2,458.1            | 1,746.9<br>1,840.6<br>1,896.2<br>1,972.9<br>2,018.9            | 5.8<br>5.8<br>2.9<br>4.1<br>2.4  | 6.3<br>6.3<br>3.0<br>4.7<br>2.6   | 5.9<br>5.4<br>3.0<br>4.0<br>2.3                                  |
| 1970<br>1971<br>1972<br>1973<br>1974         | 1,102.7<br>1,212.8<br>1,359.3                      | 1,007.0<br>1,096.4<br>1,209.6<br>1,342.5<br>1,456.5 | 832.6<br>898.1<br>994.1<br>1,122.7<br>1,203.5       | 831.8<br>894.0<br>981.6<br>1,101.7<br>1,210.1       | 2,416.2<br>2,484.8<br>2,608.5<br>2,744.1<br>2,729.3            | 2,446.2<br>2,524.6<br>2,658.0<br>2,775.7<br>2,728.5            | 1,988.8<br>2,032.5<br>2,137.3<br>2,255.0<br>2,227.6            | 3<br>2.8<br>5.0<br>5.2<br>5      | 5<br>3.2<br>5.3<br>4.4<br>-1.7    | $\begin{array}{r} -1.5 \\ 2.2 \\ 5.2 \\ 5.5 \\ -1.2 \end{array}$ |
| 1975<br>1976<br>1977<br>1978<br>1979         | 1,782.8<br>1,990.5<br>2,249.7                      | 1,567.4<br>1,764.0<br>1,988.6<br>2,245.6<br>2,489.4 | 1,289.1<br>1,441.4<br>1,617.8<br>1,838.2<br>2,047.3 | 1,313.4<br>1,451.4<br>1,607.5<br>1,812.4<br>2,033.9 | 2,695.0<br>2,826.7<br>2,958.6<br>3,115.2<br>3,192.4            | 2,676.1<br>2,837.7<br>2,994.1<br>3,142.0<br>3,188.8            | 2,172.0<br>2,278.9<br>2,393.3<br>2,526.6<br>2,582.3            | -1.3<br>4.9<br>4.7<br>5.3<br>2.5 | -1.9<br>6.0<br>5.5<br>4.9<br>1.5  | $\begin{array}{c} -2.5 \\ 4.9 \\ 5.0 \\ 5.6 \\ 2.2 \end{array}$  |
| 1980                                         | 3,052.6<br>3,166.0<br>3,401.6                      | 2,699.8<br>3,018.7<br>3,139.7<br>3,406.9<br>3,833.9 | 2,203.5<br>2,443.5<br>2,518.4<br>2,718.3<br>3,039.3 | 2,258.4<br>2,520.9<br>2,670.8<br>2,836.4<br>3,111.9 | 3,187.1<br>3,248.8<br>3,166.0<br>3,275.2<br>3,492.0            | 3,130.1<br>3,199.4<br>3,139.7<br>3,297.1<br>3,577.0            | 2,562.6<br>2,610.4<br>2,518.5<br>2,605.2<br>2,797.2            | 2<br>1.9<br>-2.5<br>3.4<br>6.6   | -1.8<br>2.2<br>-1.9<br>5.0<br>8.5 | 8<br>1.9<br>-3.5<br>3.4<br>7.4                                   |