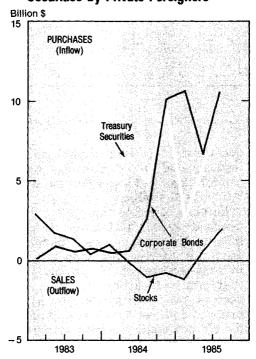

om net inflows of \$2.3 billion, as U.S. parent companies resumed or accelerated repayment of long-term debt to their foreign affiliates. Equity capital shifted to a net inflow of \$1.6 billion from a net outflow of \$0.6 billion, largely reflecting the sale of Canadian and Latin American affiliates by U.S. petroleum companies. The shift was partly offset by the acquisition of a British affiliate by a U.S. insurance company. Reinvested earnings were unchanged at \$6.7 billion.

#### Foreign assets in the United States

Foreign official assets in the United States increased \$2.4 billion compared with an increase of \$8.5 billion in the second quarter (table B). Industrial countries continued to acquire dollar

CHART 11 Net Purchases and Sales of U.S. **Securities by Private Foreigners** 



U.S. Department of Commerce, Bureau of Economic Analysis

assets early in the quarter. These acquisitions were partly offset by intervention sales of dollar assets by some members of the Group of Five following their meeting in late September. For the quarter, dollar assets of industrial countries increased \$2.8 billion. Assets of non-OPEC developing countries increased \$1.6 billion; several Asian countries with favorable merchandise trade balances accumulated dollar assets. Foreign official assets of OPEC members decreased further by \$2.0 billion.

Purchases of U.S. Treasury securities by private foreigners reported by U.S. banks increased to \$7.8 billion, compared with \$5.1 billion in the second quarter (chart 11). Japanese investors accounted for purchases of \$6.6 billion, compa