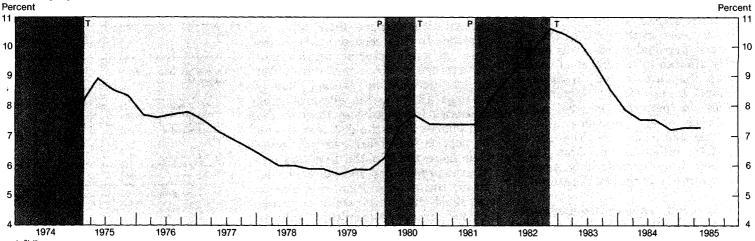

According to the household survey, small increases in adult employment in the second quarter were almost offset by decreased teenage employment. The civilian labor force was virtually unchanged in the second quarter and, as a result, the unemployment rate held steady at 7.3 percent (chart 3). Civilian employment as a percent of the working-age population receded slightly, to 60.0 percent, from its record first-quarter level.

Note.—Percent changes in major aggregates are found in the National Income and Product Accounts Tables, table 8.1. Dollar levels are found in tables 1.2 and 1.4.

85-7-3

CHART 3

1. Civilian NOTE.—Business cycle peaks (P), and troughs (T), are turning points in economic activity, as designated by the National Bureau of Economic Research, Inc. Shaded areas represent recessions