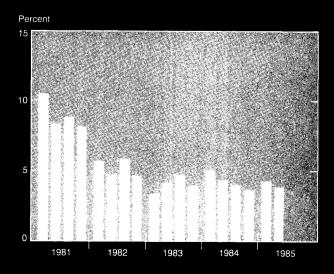

According to the household survey, small increases in adult employment in the second quarter were almost offset by decreased teenage employment. The civilian labor force was virtually unchanged in the second quarter and, as a result, the unemployment rate held steady at 7.3 percent (chart 3). Civilian employment as a percent of the working-age population receded slightly, to 60.0 percent, from its record first-quarter level.