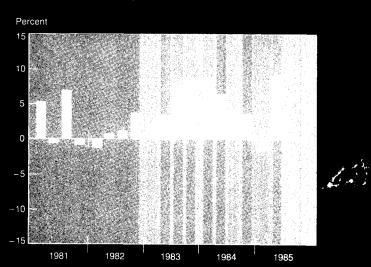

Lower mortgage rates, in conjunction with stable house prices and rising incomes, stimulated construction activity and house sales in recent quarters. The mortgage commitment rate has declined 245 basis points

20
18
16
14
12
12
10
10
1981
1982
1983
1984
1985
1985

since last July (chart 5). This decline translates into a 15-percent drop in monthly principal and interest payments and in the income level often used as a guideline in qualifying for a mortgage. Median sales prices of both new and existing residences have fluctuated since last July, but were not much different in May than they had been 10 months earlier. Incomes increased over the period-median family income, by 5.2 percent, and personal income by 4.7 percent (not annual rates). Largely in response to these factors, sales of both new and existing houses have increased, albeit somewhat erratically. Sales of new one-family houses increased from a low of 557,000 (seasonally adjusted annual rate) in August to 676,000 in May. Sales of existing single-family homes increased from a low of 2.73 million (seasonally adjusted annual