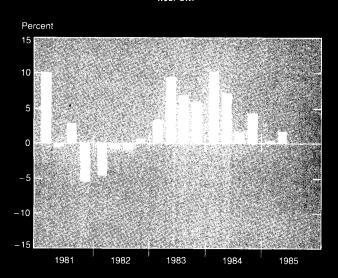

less than in the first. The rate of business inventory accumulation was reduced \$13½ billion in the second quarter after a small increase in the first (chart 1).

domestic purchases—GNP Gross less exports plus imports—increased 3 percent in the second quarter (table 2). Increases in this measure of U.S. demand have outpaced increases in U.S. production throughout the current recovery and expansion, except in the fourth quarter of 1984. Since the trough in U.S. production in the third quarter of 1982, imports have increased 43 percent, while exports have declined 5 percent. In recent quarters, imports have been strong but erratic; exports have declined steadily (chart 2).