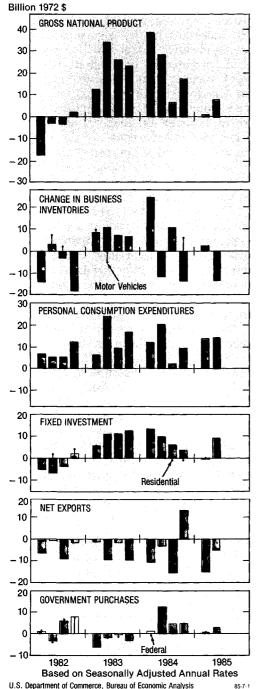

less than in the first. The rate of business inventory accumulation was reduced \$13½ billion in the second quarter after a small increase in the first (chart 1).

domestic purchases—GNP Gross less exports plus imports—increased 3 percent in the second quarter (table 2). Increases in this measure of U.S. demand have outpaced increases in U.S. production throughout the current recovery and expansion, except in the fourth quarter of 1984. Since the trough in U.S. production in the third quarter of 1982, imports have increased 43 percent, while exports have declined 5 percent. In recent quarters, imports have been strong but erratic; exports have declined steadily (chart 2).

## Real Product: Change From Preceding Quarter

Table 2.—Measures of Real Production and Final Sales: Change From Preceding Quarter

|                                                                     |                                                                                    |       | ons of 19        |      |       | Percent change at annual rate |         |      |       |  |  |  |
|---------------------------------------------------------------------|------------------------------------------------------------------------------------|-------|------------------|------|-------|-------------------------------|---------|------|-------|--|--|--|
| Item                                                                | 77                                                                                 | seaso | nally adj<br>rat |      | nnuai | 19                            | 84      | 19   | 85    |  |  |  |
| item                                                                | Explanation                                                                        | 19    | 84               | 19   | 85    |                               |         |      |       |  |  |  |
|                                                                     |                                                                                    | III   | IV               | I    | II    | III                           | IV      | I    | II    |  |  |  |
| Gross national product                                              | U.S. production 1                                                                  | 6.4   | 17.2             | 1.1  | 7.2   | 1.6                           | 4.3     | 0.3  | 1.7   |  |  |  |
| Less: Change in business inventories.                               |                                                                                    | 10.3  | -13.8            | 2.3  | -13.3 |                               |         |      |       |  |  |  |
| Equals: Final sales of GNP                                          | Worldwide final sales of U.S. production.                                          | -3.9  | 31.0             | -1.2 | 20.5  | -1.0                          | 7.9     | 3    | 5.1   |  |  |  |
| Less: Exports                                                       | Foreign sales of U.S. production.                                                  | 2.7   | 3                | -3.4 | -4.7  | 7.5                           | ~.7     | -9.0 | -12.5 |  |  |  |
| Equals: Domestic sales of domestically produced goods and services. | Final sales in the United States of U.S. production.                               | -6.6  | 31.3             | 2.2  | 25.2  | -1.8                          | 8.8     | .6   | 6.9   |  |  |  |
| Plus: Imports                                                       | Sales in the United States of foreign production.                                  | 18.2  | -13.9            | 11.6 | .6    | 55.5                          | -28.3   | 32.3 | 1.4   |  |  |  |
| Equals: Final sales to domestic purchasers.                         | Final sales in the United<br>States of worldwide produc-<br>tion.                  | 11.7  | 17.4             | 13.8 | 25.8  | 2.9                           | 4.3     | 3.4  | 6.3   |  |  |  |
| Personal consumption ex-                                            |                                                                                    | 1.7   | 9.5              | 13.7 | 14.0  | .7                            | 3.6     | 5.2  | 5.2   |  |  |  |
| penditures.<br>Gross private domestic fixed                         |                                                                                    | 5.9   | 3.5              | ~.1  | 8.9   | 9.3                           | 5.3     | 1    | 13.8  |  |  |  |
| investment.<br>Government purchases                                 |                                                                                    | 4.0   | 4.4              | .2   | 3.0   | 5.4                           | 5.9     | .3   | 3.9   |  |  |  |
| Plus: Change in business inventories.                               |                                                                                    | 10.3  | -13.8            | 2.3  | -13.3 |                               | <u></u> |      |       |  |  |  |
| Equals: Gross domestic purchases.                                   | Final sales and inventory investment in the United States of worldwide production. | 22.0  | 3.6              | 16.1 | 12.5  | 5.4                           | .9      | 3.9  | 3.0   |  |  |  |