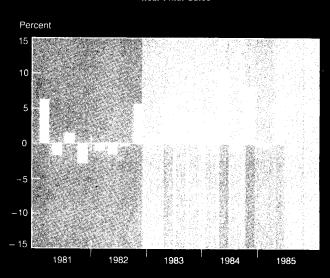

less than in the first. The rate of business inventory accumulation was reduced \$13½ billion in the second quarter after a small increase in the first (chart 1).

domestic purchases—GNP Gross less exports plus imports—increased 3 percent in the second quarter (table 2). Increases in this measure of U.S. demand have outpaced increases in U.S. production throughout the current recovery and expansion, except in the fourth quarter of 1984. Since the trough in U.S. production in the third quarter of 1982, imports have increased 43 percent, while exports have declined 5 percent. In recent quarters, imports have been strong but erratic; exports have declined steadily (chart 2).