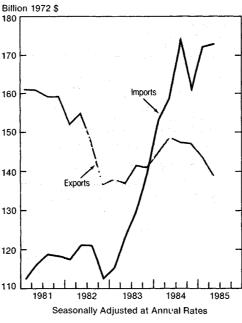

less than in the first. The rate of business inventory accumulation was reduced \$13½ billion in the second quarter after a small increase in the first (chart 1).

domestic purchases—GNP Gross less exports plus imports—increased 3 percent in the second quarter (table 2). Increases in this measure of U.S. demand have outpaced increases in U.S. production throughout the current recovery and expansion, except in the fourth quarter of 1984. Since the trough in U.S. production in the third quarter of 1982, imports have increased 43 percent, while exports have declined 5 percent. In recent quarters, imports have been strong but erratic; exports have declined steadily (chart 2).

NOTE.—Dollar levels are found in the National Income and Product Accounts Tables, table 5.9.

bution of net exports to the change in GNP came primarily from exports: exports declined \$4½ billion, following a decline of \$3½ billion, and imports increased only \$1/2 billion, following an increase of \$11½ billion. More than one-half of the secondquarter decline in exports was in agricultural products; a decline in nonagricultural merchandise exports was spread across many commodity categories. The declines largely reflected the cumulative effect of dollar appreciation and, in the case of agricultural exports, ample worldwide supplies. Within imports, increases in petroleum imports and in services more than offset a decline in nonpetroleum merchandise.