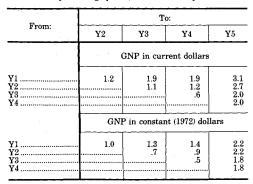

eses based on the variance rather than the cross-correlation of the series. If the provisional estimates are efficient forecasts of the subsequent estimates, then the variance of the subsequent estimates increases. Efficient forecasts are necessarily smoother than the object being forecast. Conversely, if the revisions are measurement errors, then the variances should be falling as time goes on. Table 2 gives the standard deviation of the level of nominal and real GNP growth for the various estimates. For both the nominal and real series, the variability of the growth rates increases with subsequent estimates. Hence, the variability of the growth rates is consistent with the hypothesis

 Table 3.—Standard Deviations of Revisions in

 GNP Growth Rates

[Percentage points, at annual rates]



Estimation period: 1976:I-1982:IV

Table 4.—Correlations Between GNP Growth Rates and Revisions

| Revision |             | G           | rowth rat     | e       |              |  |  |  |  |
|----------|-------------|-------------|---------------|---------|--------------|--|--|--|--|
| Revision | <b>Y</b> 1  | ¥2          | <b>Y</b> 3    | ¥4      | <b>Y</b> 5   |  |  |  |  |
|          |             | Cu          | rrent dolla   | ars     |              |  |  |  |  |
| Y2 - Y1  | 0.35        | ** 0.57     | ** 0.59       | ** 0.60 | ** 0.51      |  |  |  |  |
|          | (1.92)      | (3.50)      | (3.77)        | (3.79)  | (3.06)       |  |  |  |  |
| Y3 – Y2  | .15         | .21         | .42           | * .42   | ** .50       |  |  |  |  |
|          | (.77)       | (1.09)      | (2