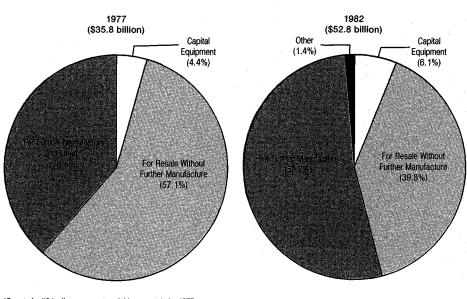

rials, including metal ores.

In wholesale trade, machinery accounted for 58 percent, chemicals for 12 percent, and food and "other manufactures" for 11 percent each of the exports to MOFA's. About one-third of exports to petroleum MOFA's were petroleum and products and 12 percent were chemicals; most of the remainder was machinery.

By intended use, 53 percent of exports to MOFA's were for further manufacture by the affiliates, 40 percent were for resale without further manufacture, 6 percent were capital equipment or other goods charged to fixed assets, and 1 percent were for "other" uses, mainly expensed supplies and materials (table 9). Exports of capital equipment were small because MOFA's obtained most of such equipment locally or from other non-U.S. sources, rather than from the





<sup>\*</sup>Exports for "Other" uses are not available separately for 1977. U.S. Department of Commerce, Bureau of Economic Analysis.

United States; capital equipment exports were only 7 percent of total plant and equipment expenditures by MOFA's in 1982.

From 1977 to 1982, the proportion of total exports to MOFA's that was for resale without further manufacture fell from 57 percent to 40 percent, and the proportion that was for further manufacture rose from less than 40 percent to 53 percent (chart 5). These shifts occurred in both developed and developing countries. Compared with 1977, therefore, U.S. MNC's in 1982 tended to rely on their MOFA's relatively more to further process and assemble their parents' products and relatively less to resell their parents' products without furth