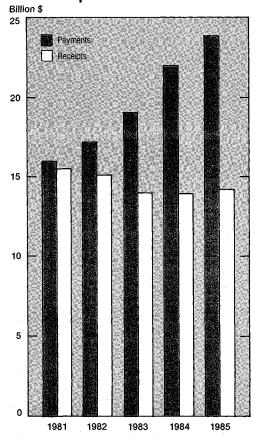

1. This series appears in NIPA table 2.1. 2. Annual totals appear in Statistics of Income, Individual Income Tax Returns.

41

# International Travel and Passenger Fares, 1981-85

THE U.S. travel and passenger fare deficit increased for the fourth consecutive year in 1985-to \$9.7 billion from \$0.5 billion in 1981 (table 1, chart 1). Since 1981, travel and passenger fare payments have increased 49 percent to \$23.8 billion and receipts have fallen 9 percent to \$14.1 billion, mostly as a result of increases in the number of U.S. residents traveling abroad and decreases in the number of foreign visitors to the United States. This article reviews the trends and fluctuations in these payments and receipts over the 1981-85 period.

CHART 1 **Travel and Passenger Fare Payments** and Receipts



U.S. Department of Commerce, Bureau of Economic Analysis.

Table 1.—International Travel and Passenger Fare Transactions

[Millions of dollars]

|                                                                                                                                               | 1981            | 1982            | 1983 ′            | 1984 '          | 1985 <sup>p</sup> |
|-----------------------------------------------------------------------------------------------------------------------------------------------|-----------------|-----------------|-------------------|-----------------|-------------------|
| Total travel and passenger fare payments                                                                                                      | 15,966          | 17,166