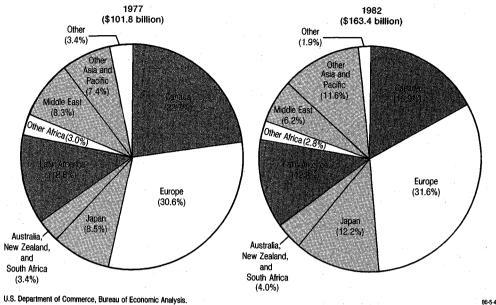

han four-fifths were by U.S. parents and less than one-fifth were by unaffiliated U.S. persons. Total exports by U.S. parents, the sum of the first and third components, were \$153.2 billion, of which 70 percent were to unaffiliated foreigners and 30 percent to foreign affiliates.

By country of destination.—At least 65 percent of total MNC-associated U.S. exports were to developed countries and at least 33 percent were to developing countries. Most of the remaining 2 percent consisted of exports that did not have to be allocated by country in the benchmark survey.<sup>8</sup> Exports to "international"—that is, to affiliates that had operations spanning more than one country and that were engaged in petroleum shipping, other water transportation, or oil and gas drilling—were very small.



MNC-associated exports to Canada, at \$27.7 billion, and to Japan, at \$20.0 billion, were much larger than those to any other individual countries. Exports to Canada accounted for 17 percent of total MNC-associated exports. More than two-fifths were shipped, primarily by U.S. parents, to Canadian affiliates in the transportation equipment industry. Two-way trade between these affiliates and their U.S. parents has been particularly encouraged since 1965 by a U.S.-Canadian automotive agreement that eliminated tariffs on most such trade. Other factors contributing to the large Canadian share of total MNC-associated exports were Canada's geographical proximity to the United States and the close economic ties between the two countries.

Exports to Japan accounted for 12 percent of total MNC-