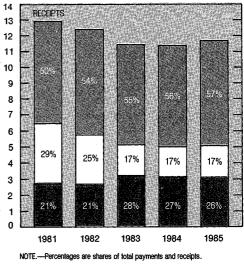

nt (table 3, chart 3). Average expenditures of U.S.

travelers overseas fluctuated slightly from year to year, increasing only 3 percent over 1981-85 (table 4).

Changes in shares of total expenditures and travelers were moderate. Europe and the Mediterranean received 57 percent of all U.S. travel expenditures overseas in 1985 and was the destination for 53 percent of U.S. travelers. In 1981, the area received 55 percent of expenditures and 49 percent of U.S. travelers. The Caribbean and Central America received 18 percent of U.S. travel expenditures overseas and 28 percent of U.S. travelers in 1985, down from 19 percent of expenditures and 30 percent of U.S. travelers in 1981. South America's share of travel expenditures fell to 4

CHART 2 **U.S. Travel Payments and Receipts** bv Area





U.S. Department of Commerce, Bureau of Economic Analysis

43

86-5-2

Table 3.---U.S. Travelers Overseas [Thousands]

|                                                      | 1981                     | 1982                       | 1983 r                     | 1984 7                     | 1985 /                     |
|------------------------------------------------------|--------------------------|----------------------------|----------------------------|----------------------------|----------------------------|
| Total                                                | 8,040                    | 8,510                      | 9,628                      | 11,252                     | 12,316                     |
| Europe and Mediterranean                             | 3,931