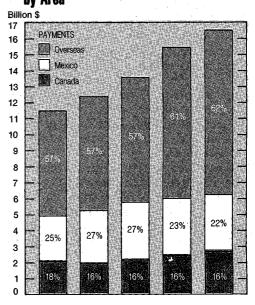

cent (table 3, chart 3). Average expenditures of U.S.

travelers overseas fluctuated slightly from year to year, increasing only 3 percent over 1981-85 (table 4).

Changes in shares of total expenditures and travelers were moderate. Europe and the Mediterranean received 57 percent of all U.S. travel expenditures overseas in 1985 and was the destination for 53 percent of U.S. travelers. In 1981, the area received 55 percent of expenditures and 49 percent of U.S. travelers. The Caribbean and Central America received 18 percent of U.S. travel expenditures overseas and 28 percent of U.S. travelers in 1985, down from 19 percent of expenditures and 30 percent of U.S. travelers in 1981. South America's share of travel expenditures fell to 4

CHART 2 **U.S. Travel Payments and Receipts** bv Area





U.S. Department of Commerce, Bureau of Economic Analysis

43

86-5-2

Table 3.---U.S. Travelers Overseas [Thousands]

|                                                      | 1981                     | 1982                       | 1983 r                     | 1984 7                     | 1985 /                     |
|------------------------------------------------------|--------------------------|----------------------------|----------------------------|----------------------------|----------------------------|
| Total                                                | 8,040                    | 8,510                      | 9,628                      | 11,252                     | 12,316                     |
| Europe and Mediterranean                             | 3,931