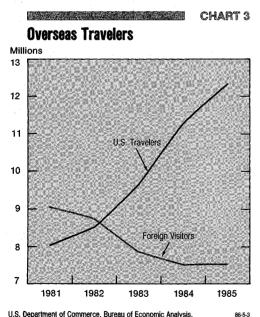

| 1,783                      |

<sup>r</sup> Revised.
<sup>p</sup> Preliminary.

NOTE.-Excludes cruise travelers.

Source: U.S. Department of Commerce, Bureau of Economic Analysis, based on data of U.S. Department of Justice, Immi-gration and Naturalization Service.

percent in 1985 from 6 percent in 1981 as its share of U.S. travelers fell to 5 percent from 7 percent. Travel expenditures in "Other areas" were 21 percent of overseas travel, up from 20 percent in 1981, while the percentage of U.S. travelers was 14 percent in both years.

Travel expenditures in Europe and the Mediterranean were \$5.9 billion in 1985, up 64 percent from 1981. Because the dollar rose most sharply against the currencies of key countries in this area, annual increases in expenditures rose from 6 percent in



U.S. Department of Commerce, Bureau of Economic Analysis.

Table 4.—Average Expenditures of U.S. **Travelers Overseas. by Area** 

Dollarel

| [Dollars]                             |       |       |       |                   |       |  |  |  |  |
|---------------------------------------|-------|-------|-------|-------------------|-------|--|--|--|--|
| · · · · · · · · · · · · · · · · · · · | 1981  | 1982  | 1983  | 1984 <sup>,</sup> | 1985  |  |  |  |  |
| Total                                 | 802   | 827   | 798   | 830               | 825   |  |  |  |  |
| Europe and Mediterranean              | 912   | 914   | 882   | 897               | 907   |  |  |  |  |
| United Kingdom                        | 743   | 601   | 553   | 592               | 652   |  |  |  |  |
| France