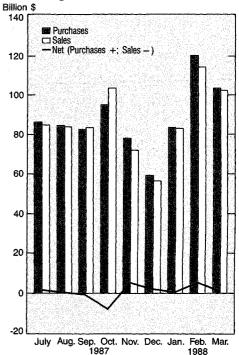

he United States increased \$27.9 billion in the first quarter of 1988, compared to an increase of \$56.1 billion in the fourth quarter of 1987.

Foreign official assets.—Foreign official assets in the United States increased a record \$24.4 billion in the first quarter compared to \$20.0 billion in the fourth. The increase reflected placement of dollars in the United States by monetary authorities of key industrial countries and some increases in dollar assets of smaller industrial countries in Western Europe. Assets of OPEC members continued to decrease. Assets of other countries, particularly several Southeast Asian countries, increased.

Liabilities reported by banks.-U.S. liabilities to private foreigners and

### Purchases and Sales of U.S. Treasury Securities by Private Foreigners



U.S. Department of Commerce, Bureau of Economic Analysis 88-68

international financial institutions reported by U.S. banks, excluding U.S. Treasury securities, decreased \$16.0 billion in contrast to an increase of \$29.8 billion. Decreases in dollar liabilities to own foreign offices and to unaffiliated banks were widespread in January, as earlier borrowing was repaid; an exception was Japan, where liabilities to own foreign offices increased. Dollar liabilities to other private foreigners and international financial institutions increased \$0.4 billion, compared to a decrease of \$3.3 billion.

Liabilities payable in foreign currencies increased \$1.6 billion, compared to \$9.2 billion; the smaller increase partly reflected the relative stability of the dollar.

An increase in U.S. ba