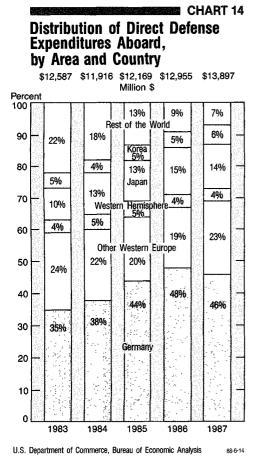

ckly led to record foreign expenditure levels. Spending in local economies by U.S. personnel continued to increase sharply in 1985, but further dollar depreciation slowed its rise in 1986-87. Expenditures abroad for petroleum and for reimbursable contractual activities continued to decrease in 1985-87.

Changes in the expenditure categories shifted the relative shares of total expenditures abroad in 1983-87; contractual services, personnel expenditures, and pay to foreign nationals gained larger shares (chart 13).Germany, Japan, and Korea received increased shares of total expenditures in 1983-87; the share to the rest of the world (primarily the Middle East) decreased (chart 14).

#### **Expenditure** categories

Personnel and related expenditures increased from \$3.0 billion in 1983 to



\$4.0 billion in 1987 (table 2). U.S. troop deployment abroad, which fluctuated between 485,000 and 531,000 in 1983-87, affected this expenditure pattern. In addition, the increase in the annual average number of U.S. civilian employees (up from 42,000 in 1983 to 53,000 in 1987) and of dependents of both military and civilian personnel (up from 385,000 to 418,000) contributed to higher expenditures abroad. However, wide swings in the dollar value of foreign currencies were the dominant influences. In 1983-84, dollar appreciation encouraged U.S. troops, U.S. civilian employees, and their dependents to spend more in local economies and less at post exchanges (PX's) and commissaries. The spending surge continued through 1985, but slowed in 1986 and 1987 as the cumulative depreciation of the