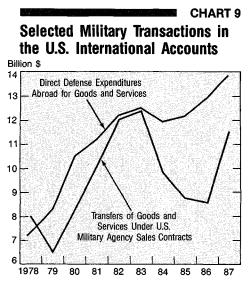

gh of \$12.3 billion in 1983, declined to \$8.6 billion in 1986, and advanced to \$11.5 billion in 1987 (chart 9). Completion of major delivery programs in the Middle East, Western Europe, and Japan led to the decline in 1983-86; an increase in deliveries to the Middle East contributed to the advance in 1987. By category, deliveries of aircraft dominated; construction activity decreased sharply.

Direct defense expenditures, which are payments for goods and services purchased abroad by the U.S. Department of Defense (DOD) and the U.S.

NOTE.—For discussion of these transactions in an earlier period, see "Military Transactions in the U.S. International Accounts, 1976-82," SURVEY OF CURRENT BUSINESS 63 (May 1983): 18-24. Rodney D. Thorn contributed to the data preparation for this article.



U.S. Department of Commerce, Bureau of Economic Analysis

Coast Guard, were \$12.6 billion in 1983, decreased to \$11.9 billion in 1984, and increased to \$13.9 billion in 1987. Expenditures by category changed substantially, in part reflecting fluctuations in the exchange value of the dollar. In 1983-84, dollar appreciation encouraged U.S. personnel to spend in local economies but moderated DOD operating costs overseas; in 1985-87, however, dollar depreciation increased operating costs just as DOD implemented major modernization programs abroad but discouraged personnel from spending in local economies. DOD foreign expenditures for petroleum and expenditures for which DOD is reimbursed fell throughout 1983-87.

# **U.S. Military Transfers**

Deliveries of goods and services under the FM