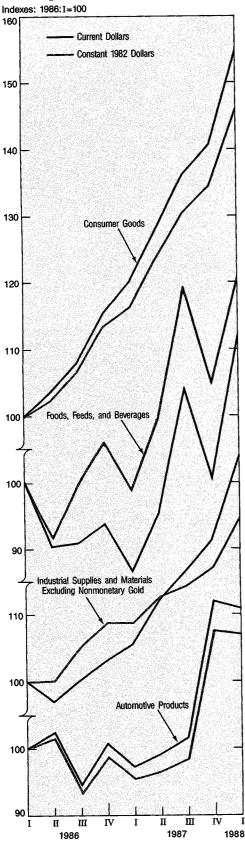

d, Turkey, United Kingdom. Data: U.S. Department of the Treasury. End-of-month rates for months; averages of end-of-month rates for quarters. Index rebased by BEA.

2. Belgium, Canada, France, Germany, Italy, Japan, Netherlands, Sweden, Switzerland, United

Kingdom. Data: Federal Reserve Board. Monthly and quarterly average rates. Index rebased by BEA.

3. Data: Federal Reserve Board. Monthly and quarterly average rates. Indexes prepared by BEA.

170



Data: U.S. Department of the Treasury. End-of-month rates. Index rebased by BEA. zerland, and United Kingdom

<sup>2.</sup> Belgium, Canada, France, Germany, Italy, Japan, Netherlands, Sweden, S Data: Federal Reserve Board. Monthly average rates. Index rebased by BEA.

June 1988

Current- and Constant-Dollar Changes in Merchandise Exports



U.S. Department of Commerce, Bureau of Economic Analysis

CHART 4 Current- and Constant-Dollar Changes in Capital Goods Exports Indexes: 1986:I=100



U.S. Department of Commerce, Bureau of Economic Analysis 88-6-4

pean Monetary System (EMS) currencies, but depreciated against the currencies of several countries with robust growth and high interest rates. The Canadian dollar was particularly attractive for these reasons and rose against the U.S. dollar despite extensive intervention by Canadian authorities. The British pound was also attractive for these reasons and because of indications that British authorities would not intervene to prevent some appreciation of the pound relative to the mark and other EMS currencies. The pound appreciated nearly 7 percent against the dollar between m