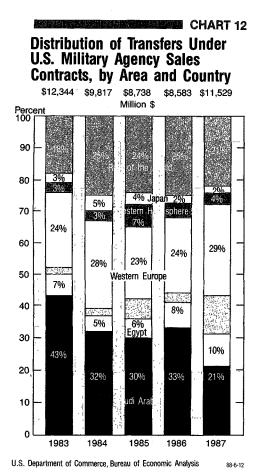

erty, special construction activities, and other items and services. (For further description, see the technical note at the end of the article.)

The decrease in transfers in 1983-86 was primarily attributable to the completion of construction activity in Saudi Arabia, the fulfillment of F-16 deliveries to four European NATO countries, and the decline in aircraft deliveries to Japan. Irregularly higher transfers in various years to several countries (notably Pakistan, Venezuela, Tunisia, Israel, Australia, Taiwan, Egypt, Korea, Spain, and Singapore) were partial offsets. In 1987, aircraft deliveries to Israel, Egypt, Australia, and Spain contributed to an increase in transfers.

Aircraft deliveries dominated transfers throughout 1983-87 and accounted for over one-half of total transfers



by 1987. The share of construction declined markedly; other categories changed marginally (chart 11).

Countries in the Middle East and Western Europe were the principal recipients of transfers in 1983-87, although the country distribution within the Middle East changed considerably (chart 12).

#### Middle East

Transfers to the Middle East decreased from \$7.0 billion in 1983 to \$4.0 billion in 1986, then advanced to \$5.4 billion in 1987 (table 1).

Saudi Arabia received the largest amount of U.S. military goods and services under the FMS program, but deliveries decreased nearly 55 percent, from \$5.3 billion in 1983 to \$2.4 billion in 1987. This decrease was due

to sharply lower reimbursable contractual activity with DOD for construction and other services (technical, financial, a