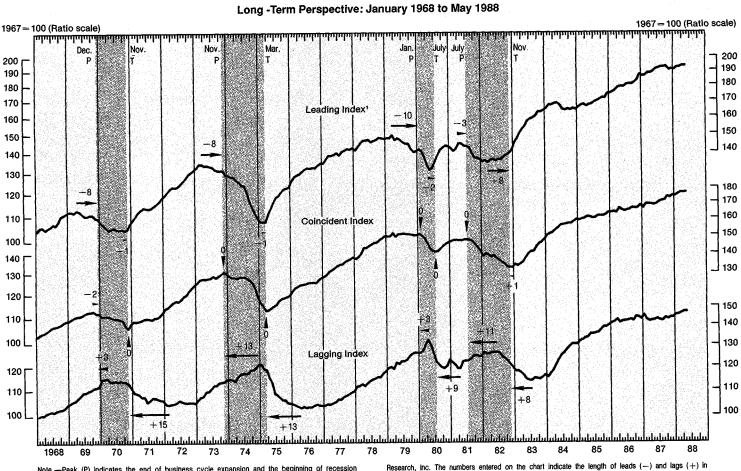

| r5             | 7.2     |
| Coincident index | *.4     | r.9                | .4                 | .1                 | *1.3        | 3       | .8        | 2                  | .7         | .6                 | <b>~</b> 1         | .2               | .4    | r 1.4              | 1.6            | .9      |
| Lagging index    | .4      | 5                  | 2                  | 1.1                | 4           | .6      | .1        | r.9                | r.2        | 7.5                | r.5                | .1               | 4     | .1                 | .6             | ' 1.4   |

#### **Recent Data and Percent Changes**

<sup>r</sup> Revised. <sup>p</sup> Preliminary.

Nore.-Quarterly data are averages of monthly figures. Quarterly percent changes are computed from quarterly data.



Note.—Peak (P) indicates the end of business cycle expansion and the beginning of recession (shaded area). Trough (T) indicates the end of business cycle recession and the beginning of 'expansion. Business cycle peaks and troughs are designated by the National Bureau of Economic

Research, inc. The humbers entered on the chart indicate the rengin of reads (--) and lags (+-) in months from the business cycle turning dates. 1. Beginning with data for January 1984, the net business formation component has been suspended from this index.

U.S. Department of Commerce, Bureau of Economic Analysis

## Plant and Equipment Expenditures, the Four Quarters of 1988

**B**USINESS plans to spend \$430.2 billion for new plant and equipment (P&E) in 1988, 10.7 percent more than in 1987, according to the