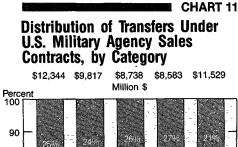

verseas; in 1985-87, however, dollar depreciation increased operating costs just as DOD implemented major modernization programs abroad but discouraged personnel from spending in local economies. DOD foreign expenditures for petroleum and expenditures for which DOD is reimbursed fell throughout 1983-87.

# **U.S. Military Transfers**

Deliveries of goods and services under the FMS program accounted for over 97 percent of transfers under U.S. military agency sales contracts in 1983-87. These deliveries fulfilled DOD-negotiated FMS agreements with foreign governments and international organizations that promote U.S. strategic interests through the sale of U.S.-origin military articles, services, and training. Actual deliveries lagged sales agreements by months or, for major weapon systems,





Agreements and Deliveries
Billion \$

**Foreign Military Sales** 

CHART 10



88-6-9 U.S. Department of Commerce, Bureau of Economic Analysis 88-6-10

by years (chart 10). High delivery levels in 1982-83 followed the 1980 and 1982 peaks in agreements. Similarly, deliveries mirrored with a lag the sharp drop in agreements in 1982-86. The remaining 3 percent of transfers were non-FMS deliveries of surplus military property, special construction activities, and other items and services. (For further description, see the technical note at the end of the article.)

The decrease in transfers in 1983-86 was primarily attributable to the completion of construction activity in Saudi Arabia, the fulfillment of F-16 deliveries to four European NATO countries, and the decline in aircraft deliveri