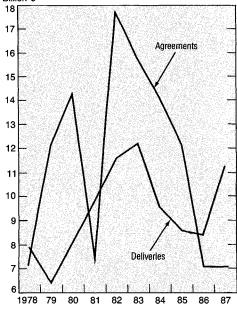

as DOD implemented major modernization programs abroad but discouraged personnel from spending in local economies. DOD foreign expenditures for petroleum and expenditures for which DOD is reimbursed fell throughout 1983-87.

# **U.S. Military Transfers**

Deliveries of goods and services under the FMS program accounted for over 97 percent of transfers under U.S. military agency sales contracts in 1983-87. These deliveries fulfilled DOD-negotiated FMS agreements with foreign governments and international organizations that promote U.S. strategic interests through the sale of U.S.-origin military articles, services, and training. Actual deliveries lagged sales agreements by months or, for major weapon systems,





Agreements and Deliveries
Billion \$

**Foreign Military Sales** 

CHART 10



88-6-9 U.S. Department of Commerce, Bureau of Economic Analysis 88-6-10

by years (chart 10). High delivery levels in 1982-83 followed the 1980 and 1982 peaks in agreements. Similarly, deliveries mirrored with a lag the sharp drop in agreements in 1982-86. The remaining 3 percent of transfers were non-FMS deliveries of surplus military property, special construction activities, and other items and services. (For further description, see the technical note at the end of the article.)

The decrease in transfers in 1983-86 was primarily attributable to the completion of construction activity in Saudi Arabia, the fulfillment of F-16 deliveries to four European NATO countries, and the decline in aircraft deliveries to Japan. Irregularly higher transfers in various years to several countries (