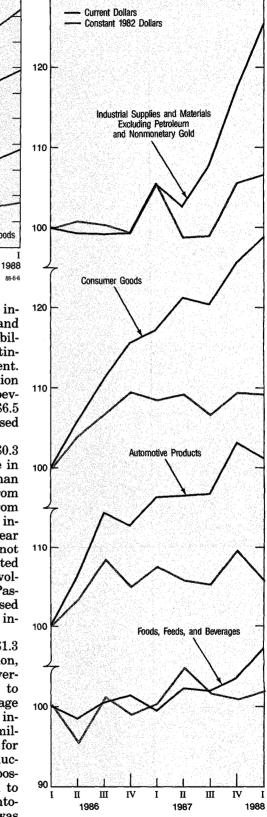

umber of cars from Japan decreased 30 percent; prices increased 4 percent. For the year ending March 1988, Japan did not export as many cars to the United States as allowed under Japan's voluntary export restraint program. Passenger cars from Germany decreased 15 percent; cars from South Korea increased 27 percent.

Petroleum imports decreased \$1.3 billion, or 12 percent, to \$10.0 billion, entirely due to lower prices. The average price per barrel decreased to \$15.24 from \$17.46; the average number of barrels imported daily increased to 7.16 million from 7.08 million. High production quotas for OPEC members, increases in production by non-OPEC countries, and possible price discounting contributed to the price decline. Domestic inventories rose strongly and production was unchanged.





U.S. Department of Commerce, Bureau of Economic Analysis 88-6-5

#### Service transactions

The net services balance shifted to a deficit of \$0.7 billion in the first quarter, compared to an unusually large surplus of \$12.0 billion in the fourth. Receipts decreased \$7.1 billion to \$44.2 billion, and payments increased \$5.6 billion to \$44.8 billion; both changes were primarily due to direct investment income.

Receipts of income on U.S. direct investment abroad decreased to \$11.1 billion from a record \$19.2 billion. Nearly all the decrease was accounted for by a decrease in capital gains to \$1.1 billion from \$9.0 billion in the fourth quarter, when currency translation gains, especially in Western Europe, were exceptionally large. Operating earnings slipped \$0.2 billion to \$10