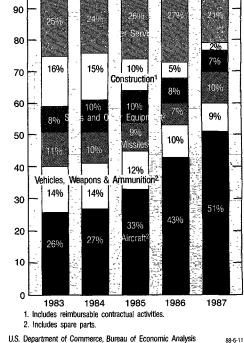

rseas; in 1985-87, however, dollar depreciation increased operating costs just as DOD implemented major modernization programs abroad but discouraged personnel from spending in local economies. DOD foreign expenditures for petroleum and expenditures for which DOD is reimbursed fell throughout 1983-87.

# **U.S. Military Transfers**

Deliveries of goods and services under the FMS program accounted for over 97 percent of transfers under U.S. military agency sales contracts in 1983-87. These deliveries fulfilled DOD-negotiated FMS agreements with foreign governments and international organizations that promote U.S. strategic interests through the sale of U.S.-origin military articles, services, and training. Actual deliveries lagged sales agreements by months or, for major weapon systems,





Agreements and Deliveries
Billion \$

**Foreign Military Sales** 

CHART 10



88-6-9 U.S. Department of Commerce, Bureau of Economic Analysis 88-6-10

by years (chart 10). High delivery levels in 1982-83 followed the 1980 and 1982 peaks in agreements. Similarly, deliveries mirrored with a lag the sharp drop in agreements in 1982-86. The remaining 3 percent of transfers were non-FMS deliveries of surplus military property, special construction activities, and other items and services. (For further description, see the technical note at the end of the article.)

The decrease in transfers in 1983-86 was primarily attributable to the completion of construction activity in Saudi Arabia, the fulfillment of F-16 deliveries to four European NATO countries, and the decline in aircraft deliveries