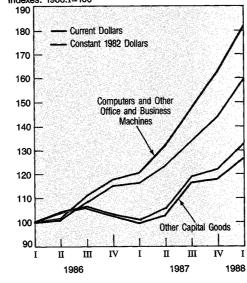

ased by BEA.

2. Belgium, Canada, France, Germany, Italy, Japan, Netherlands, Sweden, Switzerland, United

Kingdom. Data: Federal Reserve Board. Monthly and quarterly average rates. Index rebased by BEA.

3. Data: Federal Reserve Board. Monthly and quarterly average rates. Indexes prepared by BEA.

170



Data: U.S. Department of the Treasury. End-of-month rates. Index rebased by BEA. zerland, and United Kingdom

<sup>2.</sup> Belgium, Canada, France, Germany, Italy, Japan, Netherlands, Sweden, S Data: Federal Reserve Board. Monthly average rates. Index rebased by BEA.

June 1988

Current- and Constant-Dollar Changes in Merchandise Exports



U.S. Department of Commerce, Bureau of Economic Analysis

CHART 4 Current- and Constant-Dollar Changes in Capital Goods Exports Indexes: 1986:I=100



U.S. Department of Commerce, Bureau of Economic Analysis 88-6-4

pean Monetary System (EMS) currencies, but depreciated against the currencies of several countries with robust growth and high interest rates. The Canadian dollar was particularly attractive for these reasons and rose against the U.S. dollar despite extensive intervention by Canadian authorities. The British pound was also attractive for these reasons and because of indications that British authorities would not intervene to prevent some appreciation of the pound relative to the mark and other EMS currencies. The pound appreciated nearly 7 percent against the dollar between mid-February and mid-March, before a drop in U.K. interest rates and intervention sales of pounds by British authorities (mostly against the mark) began