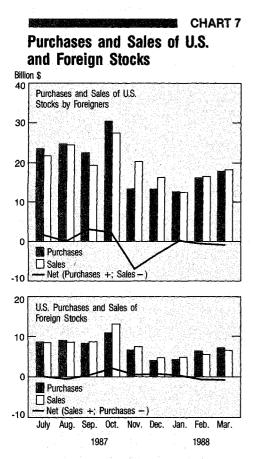

claims on Japan was a notable exception.

U.S. banks' dollar claims on foreign public borrowers and other private foreigners decreased \$5.1 billion compared to \$1.8 billion. Claims on foreign public borrowers in Latin America continued to decrease. A decrease with Mexico partly reflected the exchange of some U.S. bank claims for a special Mexican Government bond. The U.S. Government's imposition in February of restrictions on the transfer by U.S. banks of funds to Panama contributed to the decrease in claims. Also, international financial institutions made repayments on earlier borrowing.

U.S. banks' dollar claims for domestic customers' accounts increased \$0.5 billion compared to \$3.4 billion.

Claims payable in foreign currencies increased \$1.0 billion compared to \$8.6 billion.



U.S. Department of Commerce, Bureau of Economic Analysis 88-6

Foreign securities.—Net U.S. purchases of foreign securities were \$4.4 billion compared to \$1.8 billion. A resumption of net purchases of foreign stocks after the large fourth-quarter selloff was partly offset by reduced purchases of foreign bonds.

Net U.S. purchases of foreign stocks were \$0.7 billion following record net sales of \$3.9 billion. As indicated in chart 7, net purchases of foreign stocks resumed in February and March, when stock prices in major markets rose sharply. Net purchases in Japan accounted for most of the shift, as Japanese stock prices increased to near record levels. Gross transactions in foreign stocks remained below levels prior to the October plunge in stock prices.

Net U.S. purchases of fore