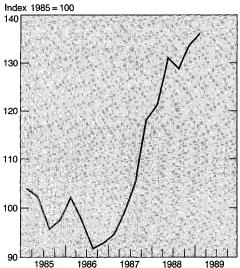

creases in the fixed-weighted price index for all goods production. Prices have fallen sharply for computers, peripherals, and parts, a category where rapid productivity and technological improvements have occurred. In contrast, prices in categories where raw materials and semifinished products are heavily represented (foods, feeds, and beverages, and industrial supplies and materials excluding nonmonetary gold) have increased rapidly. These increases in commodity prices have reflected the worldwide increase in such prices, as the brisk pace of economic activity in the United States and other major industrial economies has steadily increased demand for basic commodities and as the lower dollar has increased U.S. producers' leeway to raise prices (chart 5).

## World Commodity Price Index



Data: International Monetary Fund. Index of prices of commodities other than fuels and precious metals, weighted by the average of commodity export values for 1979-81.

1985 1986 1987 1988 1989
Data: International Monetary Fund.

In the first quarter, agricultural exports increased \$1.1 billion, or 11 percent, to \$10.9 billion, the highest level since the second quarter of 1981; volume increased 10 percent. Most of the increase was accounted for by wheat and corn shipped to the Soviet Union under a U.S. export promotion program. With the exception of a small price increase for wheat, prices of all major commodities decreased.

Nonagricultural exports increased \$3.7 billion, or 5 percent, to a record \$77.6 billion; volume increased 3 percent. Industrial supplies and materials increase