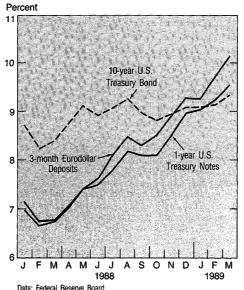

ts. Issues from Canada remained strong, reflecting lower rates in the United States than in Canada.

Net U.S. purchases of foreign stocks increased \$0.1 billion to \$1.3 billion. Purchases in Japan continued, as Japanese stock indexes rose to record levels; a sharp increase in stock prices in the United Kingdom helped sustain purchases there. An increase in prices in Canada, primarily of oil and metals stocks, contributed to small net purchases in contrast to net sales throughout 1988.

Direct investment.—Net outflows for U.S. direct investment abroad were \$3.7 billion compared with \$8.9 billion. The shift from capital gains of \$4.1 billion in the fourth quarter to capital losses of \$3.8 billion in the first quarter—both mostly currency trans-

## Short- and Long-Term Interest Rates



U.S. Department of Commerce, Bureau of Economic Analysis

lation related—more than accounted for a decrease in reinvested earnings. Equity capital inflows increased; one large inflow resulted from the sale of a petroleum subsidiary in Canada. Net intercompany debt outflows decreased; the largest outflow was to the Canadian subsidiary of a U.S. manufacturer for the purchase of a Canadian paper products company.

#### Foreign assets in the United States

Foreign assets in the United States increased \$49.1 billion in the first quarter, compared with an increase of \$80.8 billion in the fourth.

Foreign official assets.—Foreign official assets in the United States increased \$6.9 billion, compared with an increase of \$10.6 billion. Net purchases of U.S. Government securities slowed to \$5.