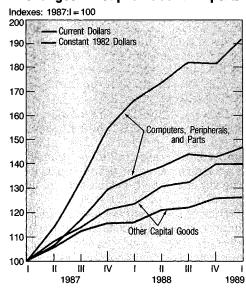

ns

Net service receipts were \$0.4 billion in the first quarter, compared with \$8.4 billion in the fourth. Receipts decreased \$5.8 billion to \$54.1 billion; the decrease was more than accounted for by lower receipts of income on U.S. direct investment abroad. Payments increased \$2.2 billion to \$53.7 billion.

Receipts of income on U.S. direct investment abroad decreased to \$9.1 billion from \$16.6 billion. A shift from capital gains to capital losses, mostly related to currency translation, more than accounted for the decrease. Operating earnings remained strong, up \$0.2 billion to \$13.1 billion.

Payments of income on foreign direct investment in the United States increased \$0.2 billion to \$4.2 billion.

## CHART 7 Current- and Constant-Dollar Changes in Capital Goods Imports



U.S. Department of Commerce, Bureau of Economic Analysis

Receipts of income on other private investment abroad increased \$1.4 billion to \$16.5 billion, reflecting both higher interest rates and strong increases in bank claims on foreigners. U.S. Government receipts decreased \$0.2 billion to \$1.2 billion.

Payments of income on other private investment in the United States increased \$1.2 billion to \$18.0 billion, reflecting both higher interest rates and a continued increase in bank liabilities. U.S. Government payments increased \$0.4 billion to \$8.1 billion because of higher interest rates and large foreign purchases of U.S. Treasury securities.

Travel receipts decreased \$0.3 billion to \$7.8 billion and travel payments increased \$0.1 billion to \$8.4 billion. Passenger fare