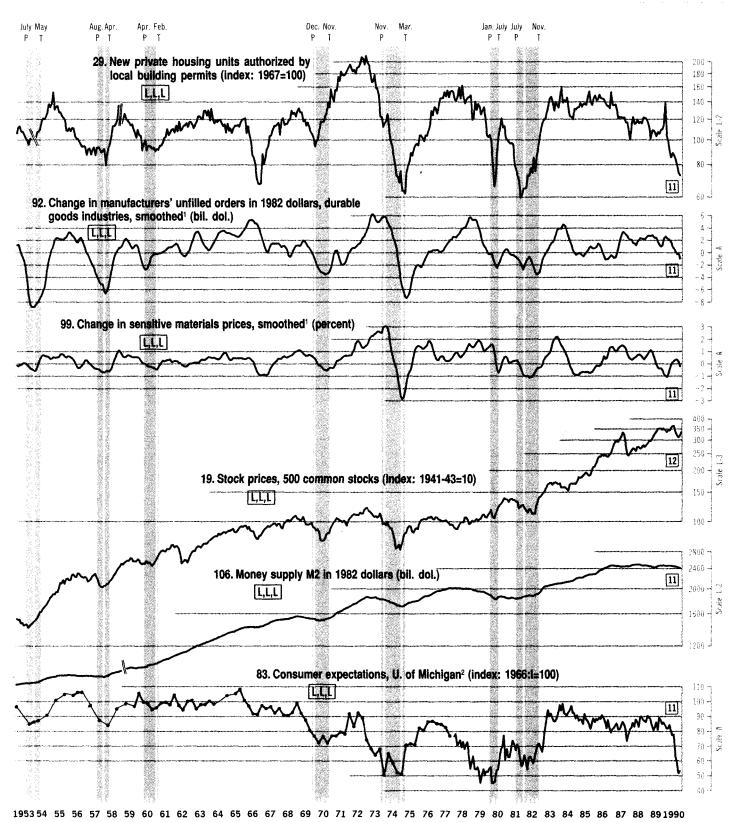

1953 54 55 56 57 58 59 60 61 62 63 64 65 66 67 68 69 70 71 72 73 74 75 76 77 78 79 80 81 82 83 84 85 86 87 88 89 1990

Note.—The numbers and arrows indicate length of leads (-) and lags (+) in months from business cycle turning dates. Current data for these series are shown on page C-1.

## Composite Indexes: Rates of Change



1953 54 55 56 57 58 59 60 61 62 63 64 65 66 67 68 69 70 71 72 73 74 75 76 77 78 79 80 81 82 83 84 85 86 87 88 89 19 90

Note.—Current data for these series are shown on page C-1.

## Composite Indexes: Leading Index Components



1953 54 55 56 57 58 59 60 61 62 63 64 65 66 67 68 69 70 71 72 73 74 75 76 77 78 79 80 81 82 83 84 85 86 87 88 89 1990

Note.—Current data for these series are shown on page C-2.

## Composite Indexes: Leading Index Components-Continued



Note.—Current data for these series are shown on pages C-2 and C-3.

This series is smoothed by an autoregressive-moving-average filter developed by Statistics Canada.
 This is a copyrighted series used by permission; it may not be reproduced without written permission from the University of Michigan, Survey Research Center.

#### Composite Indexes: Coincident Index Components



#### Composite Indexes: Lagging Index Components



1953 54 55 56 57 58 59 60 61 62 63 64 65 66 67 68 69 70 71 72 73 74 75 76 77 78 79 80 81 82 83 84 85 86 87 88 89 1990

1. This series is smoothed by an autoregressive-moving-average filter developed by Statistics Canada. Note.—Current data for these series are shown on pages C-2, C-3, and C-4.

#### **Employment and Unemployment**







81 82

Note.—Current da