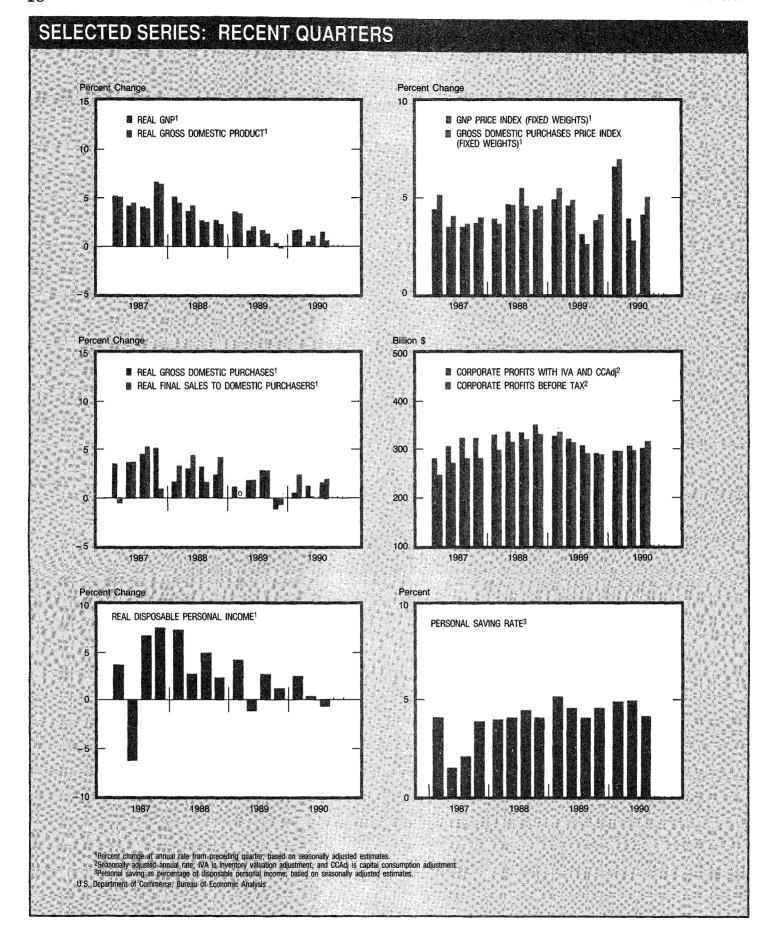

## the BUSINESS SITUATION

FINAL NIPA estimates for the third quarter of 1990 show that real GNP—a measure of U.S. production-increased at an annual rate of 1.4 percent, down from the 1.7-percent rate of increase reported in the preliminary estimates issued a month ago.1 The increase in real gross domestic purchases—a measure of U.S. demand—was revised down from 1.8 percent to 1.6 percent. The revisions in GNP and gross domestic purchases were largely traceable to a \$3 billion downward revision in personal consumption expenditures. Net exports, which is included in GNP but not in gross domestic purchases, was revised down \$11/2 billion; exports was revised up \$4 billion, and imports was revised up \$5 billion (see table 1 on page 19).

The third-quarter increase in the GNP price index (fixed weights) was unrevised at 4.2 percent, and the increase in the gross domestic purchases price index (fixed weights) was unrevised at 5.1 percent.

### **Corporate Profits**

Revised estimates show that profits from current production—profits before tax plus inventory valuation ad-

NOTE.—Daniel Larkins prepared the section on corporate profits.

justment (IVA) and capital consumption adjustment (CCAdj)—declined \$6 billion in the third quarter of 1990 (table 1). Profits have fallen in five of the last seven quarters and are now 14 percent lower than in the fourth quarter of 1988.

payments declined. The increase in receipts partly reflected a rebound in profits of petroleum affiliates of U.S. corporations.

Profits before tax and related measures.—Profits before tax (PBT) increased \$19 billion. The difference between the \$6 billion decline in profits from current production and the \$19 billion increase in PBT reflected declines in the IVA and in the CCAdj.