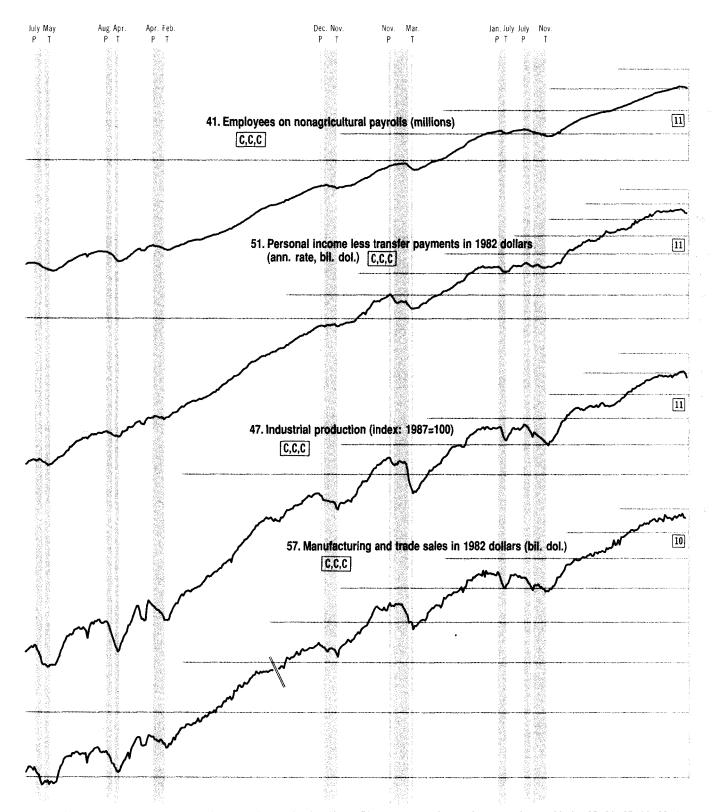

69 70 71 72 73 74 75 76 77 78 79 80 81 82 83 84 85 86 87 88 89 19 90

Note.—Current data for these series are shown on page C-1.

## Composite Indexes: Leading Index Components



1953 54 55 56 57 58 59 60 61 62 63 64 65 66 67 68 69 70 71 72 73 74 75 76 77 78 79 80 81 82 83 84 85 86 87 88 89 1990

Note.—Current data for these series are shown on page C-2.

## Composite Indexes: Leading Index Components-Continued



Note.—Current data for these series are shown on pages C-2 and C-3.

This series is smoothed by an autoregressive-moving-average filter developed by Statistics Canada.
 This is a copyrighted series used by permission; it may not be reproduced without written permission from the University of Michigan, Survey Research Center.

#### Composite Indexes: Coincident Index Components



#### Composite Indexes: Lagging Index Components



1953 54 55 56 57 58 59 60 61 62 63 64 65 66 67 68 69 70 71 72 73 74 75 76 77 78 79 80 81 82 83 84 85 86 87 88 89 1990

1. This series is smoothed by an autoregressive-moving-average filter developed by Statistics Canada. Note.—Current data for these series are shown on pages C-2, C-3, and C-4.

#### **Employment and Unemployment**







81 82

Note.—Current data for these series are shown on page C-2.

Consumption, Trade, Orders, and Deliveries







<sup>1.</sup> This is a copyrighted series used by permission; it may not be reproduced without written permission from McGraw-Hill Information Systems Company, F.W. Dodge Division.

Note.—Current data for these series are shown on page C-2.

### Fixed Capital Investment-Continued



Note