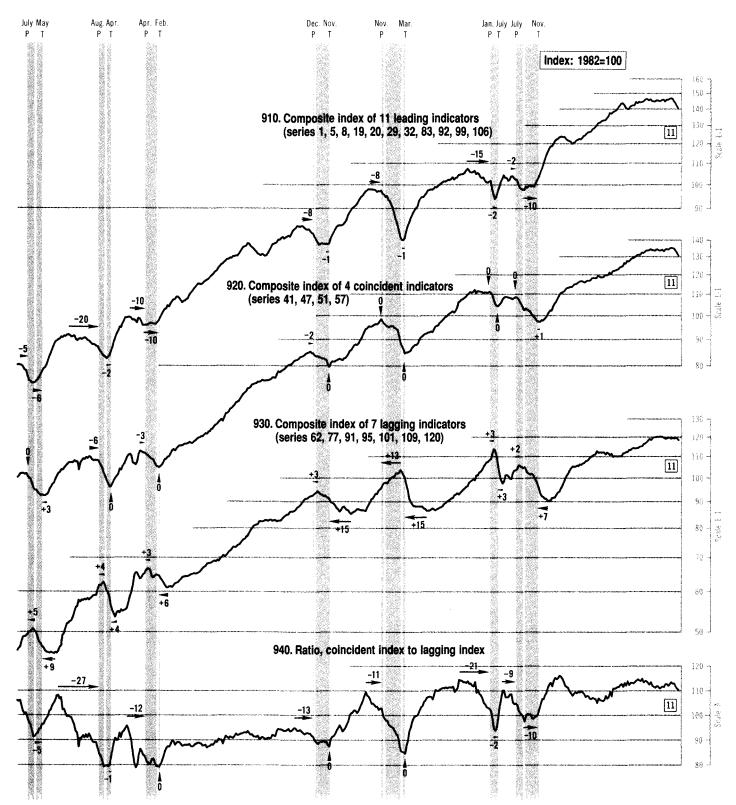

liminary December values: BCI-19 = 359.1, BCI-748 = 1,579.0, BCI-745 = 306.6, BCI-746 = 721.7, BCI-747 = 351.2, BCI-743 = 369.7, BCI-750 = 82.99, BCI-758 = 133.22, BCI-755 = 1.4909, BCI-756 = 5.0628, BCI-752 = 0.5182, BCI-757 = 1,124.02, and BCI-753 =
- Balance of payments basis: Excludes transfers under military grants and Department of Defense sales contracts (exports) and Department of Defense purchases (imports).
   Organisation for Economic Co-operation and Development.
- 3. This index is the weighted-average exchange value of the U.S. dollar against the currencies of the other G-10 countries plus Switzerland. Weights are the 1972-76 global trade of each of the 10 countries. For a description of this index, see the August 1978 Federal Reserve Bulletin (p. 700).

## Composite Indexes



1953 54 55 56 57 58 59 60 61 62 63 64 65 66 67 68 69 70 71 72 73 74 75 76 77 78 79 80 81 82 83 84 85 86 87 88 89 1990

Note.—The numbers and arrows indicate length of leads (-) and lags (+) in months from business cycle turning dates. Current data for these series are shown on page C-1.

## Composite Indexes: Rates of Change



1953 54 55 56 57 58 59 60 61 62 63 64 65 66 67 68 69 70 71 72 73 74 75 76 77 78 79 80 81 82 83 84 85 86 87 88 89 19 90

Note.—Current data for these series are shown on page C-1.

## Composite Indexes: Leading Index Components



1953 54 55 56 57 58 59 60 61 62 63 64 65 66 67 68 69 70 71 72 73 74 75 76 77 78 79 80 81 82 83 84 85 86 87 88 89 1990

Note.—Current data for these series are shown on page C-2.

## Composite Indexes: Leading Index Components-Continued