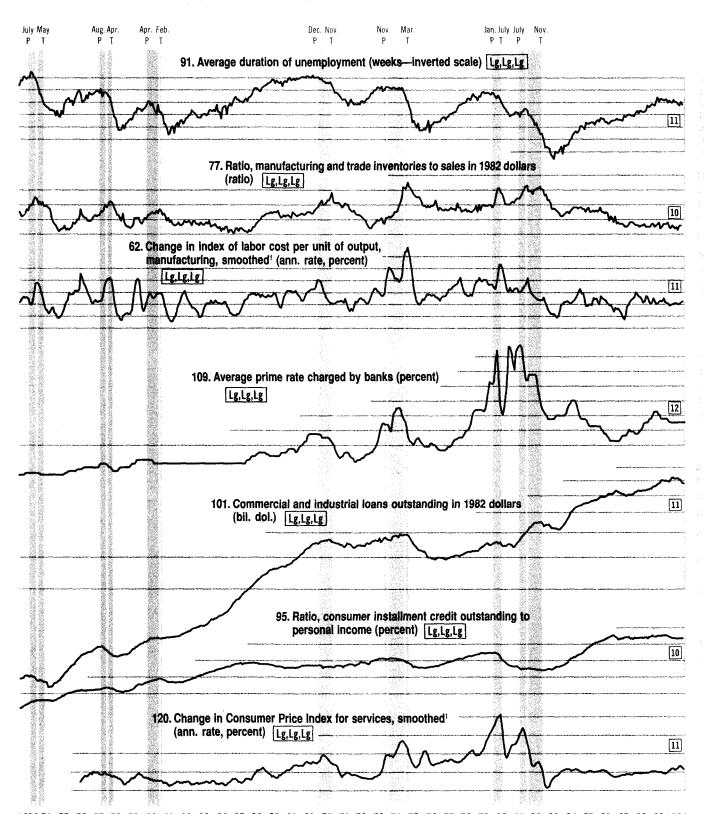

6 87 88 89 19 90

Note.—Current data for these series are shown on page C-1.

## Composite Indexes: Leading Index Components



1953 54 55 56 57 58 59 60 61 62 63 64 65 66 67 68 69 70 71 72 73 74 75 76 77 78 79 80 81 82 83 84 85 86 87 88 89 1990

Note.—Current data for these series are shown on page C-2.

## Composite Indexes: Leading Index Components-Continued



Note.—Current data for these series are shown on pages C-2 and C-3.

This series is smoothed by an autoregressive-moving-average filter developed by Statistics Canada.
 This is a copyrighted series used by permission; it may not be reproduced without written permission from the University of Michigan, Survey Research Center.

#### Composite Indexes: Coincident Index Components



#### Composite Indexes: Lagging Index Components



1953 54 55 56 57 58 59 60 61 62 63 64 65 66 67 68 69 70 71 72 73 74 75 76 77 78 79 80 81 82 83 84 85 86 87 88 89 1990

1. This series is smoothed by an autoregressive-moving-average filter developed by Statistics Canada. Note.—Current data for these series are shown on pages C-2, C-3, and C-4.

#### **Employment and Unemployment**







81 82

Note.—Current data for these series are shown on page C-2.

Consumption, Trade, Orders, and Deliveries







<sup>1.</sup> This is a copyrighted series used by permission; it may not be reproduced without written permission from McGraw-Hill Information Systems Company, F.W. Dodge Division.

Note.—Current data for these series are shown on page C-2.

### Fixed Capital Investment-Continued



Note.—Current data for these series are shown on page C-