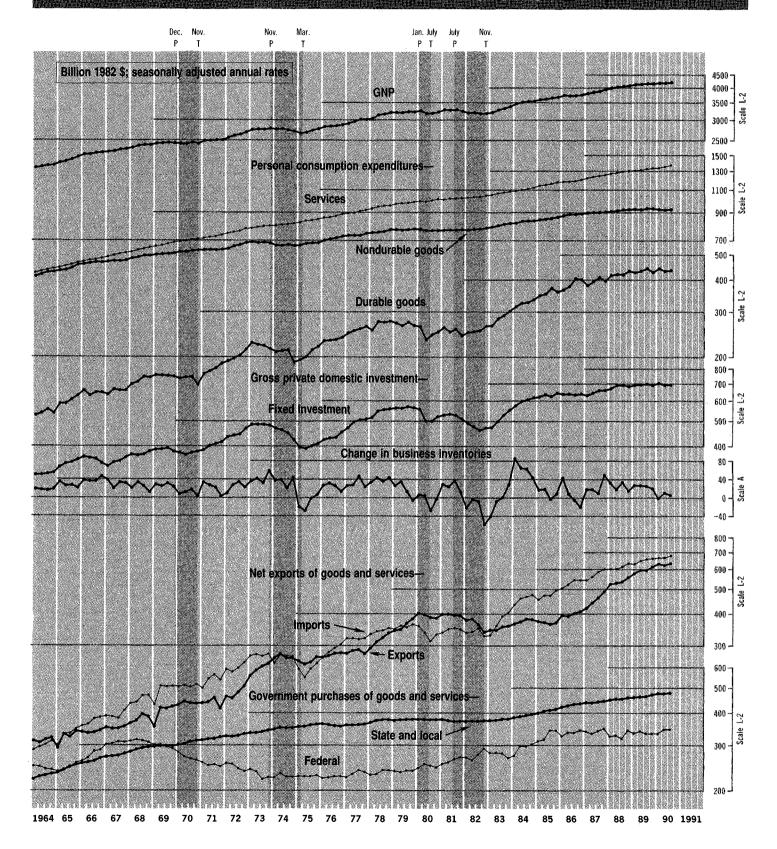

#### 3 National Income and Product Accounts

- 3 Selected NIPA Tables
- 17 NIPA Charts
- 19 Reconciliation and Other Special Tables

### **Selected NIPA Tables**

New estimates in this issue: Third quarter 1990, revised.

The selected set of 54 national income and product accounts (NIPA) tables shown in this section presents quarterly estimates, which are updated monthly. (In most of these tables, annual estimates are also shown.) The full set of 132 tables usually shown in July presents annual NIPA revisions. For more information on the presentation of the estimates, see "National Income and Product Accounts Estimates: When They are Released, Where They Are Available, and How They Are Presented" in the July 1988 Survey.

NOTE.—This section of the SURVEY is prepared by the National Income and Wealth Division and the Government Division.

Table 1.1.—Gross National Product

[Billions of dollars]

|                                                            |                                                          |                                                                           |                                                                  | Seasona                                                                   | lly adjust                                                      | ed at anı                                                                   | nual rates                       |                                                                |
|------------------------------------------------------------|----------------------------------------------------------|---------------------------------------------------------------------------|------------------------------------------------------------------|---------------------------------------------------------------------------|-----------------------------------------------------------------|-----------------------------------------------------------------------------|----------------------------------|----------------------------------------------------------------|
|                                                            | 1988                                                     | 1989                                                                      |                                                                  | 1989                                                                      |                                                                 |                                                                             | 1990                             |                                                                |
|                                                            |                                                          |                                                                           | 11                                                               | III                                                                       | ١٧                                                              | I                                                                           | iI                               | III r                                                          |
| Gross national product                                     | 4,873.7                                                  | 5,200.8                                                                   | 5,174.0                                                          | 5,238.6                                                                   | 5,289.3                                                         | 5,375.4                                                                     | 5,443.3                          | 5,514.6                                                        |
| Personal consumption expenditures                          | 3,238.2                                                  | 3,450.1                                                                   | 3,425.9                                                          | 3,484.3                                                                   | 3,518.5                                                         | 3,588.1                                                                     | 3,622.7                          | 3,693.4                                                        |
| Durable goods<br>Nondurable goods<br>Services <sup>1</sup> | 1,060.0                                                  | 474.6<br>1,130.0<br>1,845.5                                               | 1,127.1                                                          | 487.1<br>1,137.3<br>1,859.8                                               | 471.2<br>1,148.8<br>1,898.5                                     | 492.1<br>1,174.7<br>1,921.3                                                 |                                  | 482.3<br>1,205.0<br>2,006.2                                    |
| Gross private domestic investment                          | 747.1                                                    | 771.2                                                                     | 776.7                                                            | 775.8                                                                     | 762.7                                                           | 747.2                                                                       | 759.0                            | 759.7                                                          |
| Fixed investment                                           | 488.4<br>139.9<br>348.4<br>232.5<br>26.2<br>29.8<br>-3.6 | 742.9<br>511.9<br>146.2<br>365.7<br>231.0<br>28.3<br>23.3<br>5.0<br>-46.1 | 744.0<br>511.4<br>144.2<br>367.2<br>232.7<br>32.7<br>26.1<br>6.6 | 746.9<br>518.1<br>147.0<br>371.0<br>228.9<br>28.9<br>26.2<br>2.6<br>-49.3 | 737.7<br>511.8<br>147.1<br>364.7<br>225.9<br>25.0<br>24.1<br>.9 | 758.9<br>523.1<br>148.8<br>374.3<br>235.9<br>-11.8<br>-17.0<br>5.3<br>-30.0 | 13.4                             | 750.7<br>532.8<br>149.8<br>383.0<br>217.9<br>9.0<br>6.8<br>2.2 |
| Exports <sup>1</sup> Imports <sup>1</sup>                  | 552.0<br>626.1                                           | 626.2<br>672.3                                                            | 628.8<br>680.0                                                   | 623.7<br>673.0                                                            | 642.8<br>678.1                                                  | 661.3<br>691.3                                                              | 659.7<br>684.6                   | 672.7<br>714.1                                                 |
| Government purchases of goods and services                 | 962.5                                                    | 1,025.6                                                                   | 1,022.7                                                          | 1,027.8                                                                   | 1,043.3                                                         | 1,070.1                                                                     | 1,086.4                          | 1,102.8                                                        |
| Pederal  National defense  Nondefense  State and local     | 297.2                                                    | 400.0<br>301.1<br>98.9<br>625.6                                           | 402.5<br>300.6<br>101.9<br>620.2                                 | 399.2<br>306.3<br>93.0<br>628.6                                           | 399.9<br>299.2<br>100.7<br>643.4                                | 410.6<br>307.2<br>103.4<br>659.6                                            | 421.9<br>309.6<br>112.3<br>664.6 | 425.8<br>312.6<br>113.2<br>677.0                               |

[Billions of dollars]

|                                 |         |         |                            | Seasonal        | ly adjust              | ed at ann        | ual rates                  |                           |
|---------------------------------|---------|---------|----------------------------|-----------------|------------------------|------------------|----------------------------|---------------------------|
|                                 | 1988    | 1989    |                            | 1989            |                        |                  | 1990                       |                           |
|                                 |         |         | II                         | Ш               | IV                     | I                | II                         | III '                     |
| Gross national product          | 4,873.7 | 5,200.8 | 5,174.0                    | 5,238.6         | 5,289.3                | 5,375.4          | 5,443.3                    | 5,514.6                   |
| Final sales                     |         |         |                            | 5,209.7<br>28.9 |                        | 5,387.2<br>-11.8 |                            | 5,505.6<br>9.0            |
| Goods                           | 1,935.1 | 2,072.7 | 2,079.4                    | 2,090.2         | 2,085.9                | 2,111.0          | 2,146.6                    | 2,170.4                   |
| Final sales                     |         |         | 2,046.8<br>32.7            | 2,061.3<br>28.9 | 2,060.9<br>25.0        |                  | 2,133.1<br>13.4            | 2,161.4<br>9.0            |
| Durable goodsFinal sales        | 840.3   | 894.7   | 896.2                      |                 | 907.4<br>894.2<br>13.2 |                  |                            | 953.2<br>943.4<br>9.8     |
| Nondurable goods<br>Final sales | 1,068.6 |         | 1,174.9<br>1,150.5<br>24.3 |                 |                        |                  | 1,216.4<br>1,203.0<br>13.4 | 1,217.2<br>1,218.0<br>–.8 |
| Services                        | 2,488.6 | 2,671.2 | 2,639.2                    | 2,693.3         | 2,747.5                | 2,791.3          | 2,834.2                    | 2,889.6                   |
| Structures                      | 450.0   | 456.9   | 455.3                      | 455.0           | 455.9                  | 473.0            | 462.5                      | 454.6                     |