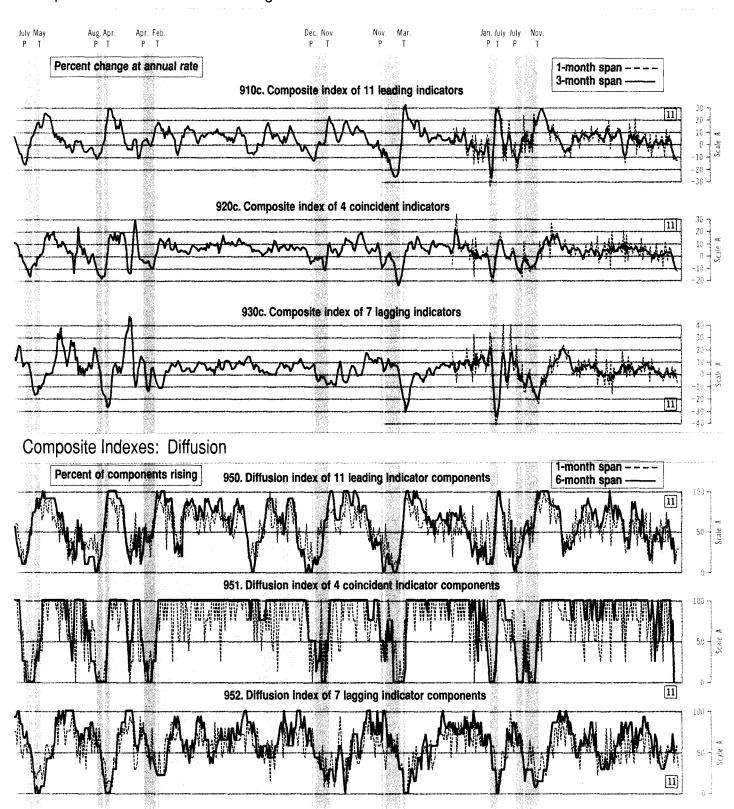

rtment of Defense sales contracts (exports) and Department of Defense purchases (imports).
   Organisation for Economic Co-operation and Development.
- 3. This index is the weighted-average exchange value of the U.S. dollar against the currencies of the other G-10 countries plus Switzerland. Weights are the 1972-76 global trade of each of the 10 countries. For a description of this index, see the August 1978 Federal Reserve Bulletin (p. 700).

## Composite Indexes



1953 54 55 56 57 58 59 60 61 62 63 64 65 66 67 68 69 70 71 72 73 74 75 76 77 78 79 80 81 82 83 84 85 86 87 88 89 1990

Note.—The numbers and arrows indicate length of leads (-) and lags (+) in months from business cycle turning dates. Current data for these series are shown on page C-1.

## Composite Indexes: Rates of Change



1953 54 55 56 57 58 59 60 61 62 63 64 65 66 67 68 69 70 71 72 73 74 75 76 77 78 79 80 81 82 83 84 85 86 87 88 89 19 90

Note.—Current data for these series are shown on page C-1.

## Composite Indexes: Leading Index Components



1953 54 55 56 57 58 59 60 61 62 63 64 65 66 67 68 69 70 71 72 73 74 75 76 77 78 79 80 81 82 83 84 85 86 87 88 89 1990

Note.—Current data for these series are shown on page C-2.

## Composite Indexes: Leading Index Components-Continued



Note.—Current data for these series are shown on pages C-2 and C-3.

This series is smoothed by an autoregressive-moving-average filter developed by Statistics Canada.
 This is a copyrighted series used by permission; it may not be reproduced without written permission from the University of Michigan, Survey Research Center.

#