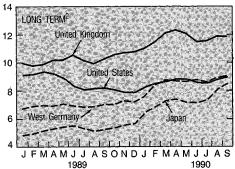

German reunification.

The U.S. dollar depreciated 2 percent against the Canadian dollar. It fell to its lowest level in 12 years against the Canadian dollar in August, but it then appreciated in response to a slowdown in economic growth in Canada and to expectations of decreases in Canadian interest rates.

The U.S. dollar depreciated 1 percent against both the Taiwan dollar and the South Korean won. In contrast, it appreciated 4 percent against the Singapore dollar and 1 percent against the Hong Kong dollar.

### Merchandise trade

The U.S. merchandise trade deficit increased to \$29.8 billion in the third quarter from \$23.1 billion in the second. The increase was the first since the third quarter of 1989. Imports increased to \$125.9 billion from \$119.9

## Selected Interest Rates





- Interest rates on 90-day U.S. and Japanese CD's, and United Kingdom and West German interbank rates. Data: Federal Reserve Board.
- Long-term (10-year) government bonds yields.
   Data: Federal Reserve Board.

Table D.—Selected Direct Investment Transactions with Netherlands Antilles Finance Affiliates
[Millions of dollars]

| (Credits +;debits -) | 1988             | 1989                            |                         | 19                            |                                 | 1990                           |                         |                            |                            |  |
|----------------------|------------------|---------------------------------|-------------------------|-------------------------------|---------------------------------|----------