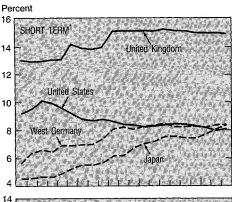

e German reunification.

The U.S. dollar depreciated 2 percent against the Canadian dollar. It fell to its lowest level in 12 years against the Canadian dollar in August, but it then appreciated in response to a slowdown in economic growth in Canada and to expectations of decreases in Canadian interest rates.

The U.S. dollar depreciated 1 percent against both the Taiwan dollar and the South Korean won. In contrast, it appreciated 4 percent against the Singapore dollar and 1 percent against the Hong Kong dollar.

### Merchandise trade

The U.S. merchandise trade deficit increased to \$29.8 billion in the third quarter from \$23.1 billion in the second. The increase was the first since the third quarter of 1989. Imports increased to \$125.9 billion from \$119.9

## Selected Interest Rates





- Interest rates on 90-day U.S. and Japanese CD's, and United Kingdom and West German interbank rates. Data: Federal Reserve Board.
- Long-term (10-year) government bonds yields.
   Data: Federal Reserve Board.

Table D.—Selected Direct Investment Transactions with Netherlands Antilles Finance Affiliates
[Millions of dollars]

| (Credits +;debits -) | 1988             | 1989                            |                         | 19                            |                                 | 1990                           |                         |                            |                            |  |
|----------------------|------------------|---------------------------------|-------------------------|-------------------------------|---------------------------------|--------