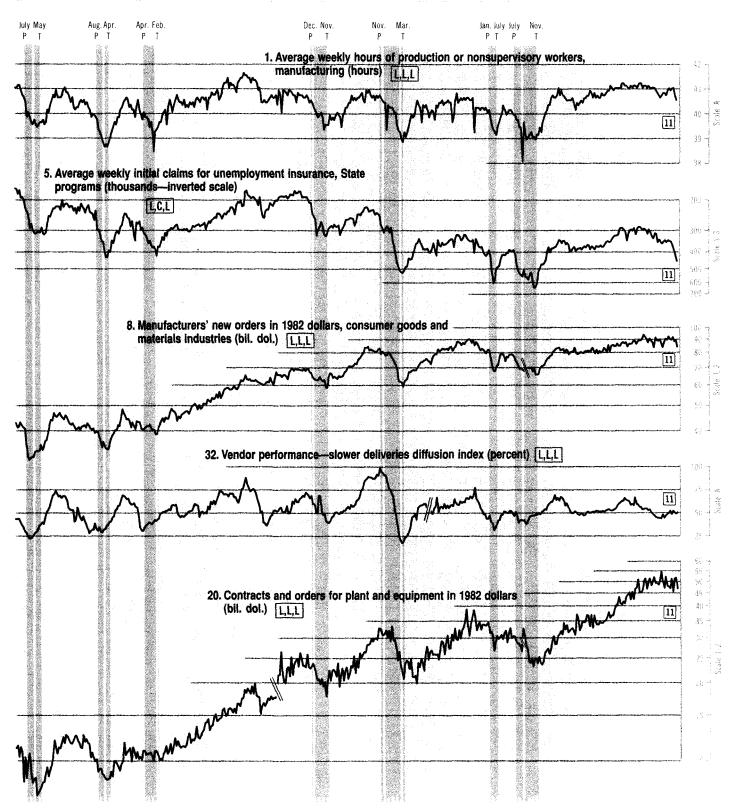

t the currencies of the other G-10 countries plus Switzerland. Weights are the 1972-76 global trade of each of the 10 countries. For a description of this index, see the August 1978 Federal Reserve Bulletin (p. 700).

## Composite Indexes



1953 54 55 56 57 58 59 60 61 62 63 64 65 66 67 68 69 70 71 72 73 74 75 76 77 78 79 80 81 82 83 84 85 86 87 88 89 1990

Note.—The numbers and arrows indicate length of leads (-) and lags (+) in months from business cycle turning dates. Current data for these series are shown on page C-1.

## Composite Indexes: Rates of Change



1953 54 55 56 57 58 59 60 61 62 63 64 65 66 67 68 69 70 71 72 73 74 75 76 77 78 79 80 81 82 83 84 85 86 87 88 89 19 90

Note.—Current data for these series are shown on page C-1.

## Composite Indexes: Leading Index Components



1953 54 55 56 57 58 59 60 61 62 63 64 65 66 67 68 69 70 71 72 73 74 75 76 77 78 79 80 81 82 83 84 85 86 87 88 89 1990

Note.—Current data for these series are shown on page C-2.

## Composite Indexes: Leading Index Components-Continued



Note.—Current data for these series are shown on pages C-2 and C-3.

This series is smoothed by an autoregressive-moving-average filter developed by Statistics Canada.
 This is a copyrighted series used by permission; it may not be reproduced without written permission from the University of Michigan, Survey Research Center.

#### Composite Indexes: Coincident Index Components



#### Composite Indexes: Lagging Index Components



1953 54 55 56 57 58 59 60 61 62 63 64 65 66 67 68 69 70 71 72 73 74 75 76 77 78 79 80 81 82 83 84 85 86 87 88 89 1990

1. Th