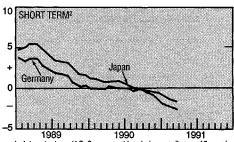

to greater use of deposits from U.S. residents, following the Federal Reserve's elimination (effective December 27, 1990) of reserve requirements on nonpersonal time deposits.

Banks' liabilities payable in foreign currencies decreased \$5.3 billion, after a decrease of \$0.6 billion in the fourth. Banks' custody liabilities payable in dollars decreased \$1.8 billion, after an increase of \$0.7 billion.

U.S. Treasury securities.—Net foreign purchases of U.S. Treasury securities were \$3.9 billion, in contrast to net sales of \$2.0 billion in the fourth quarter. Marketable bonds and notes accounted for most of the shift; net purchases of short-term Treasury securities increased moderately.

# Interest Rate Differentials (Plus (+) Indicates Differentials in Favor of U.S. Dollar Assets)





Interest rate on U.S. Government bonds (composite over 10 years) less interest rate on Japanese Central Government bonds. Interest rate on U.S. Government bonds (composite over 10 years) less interest rate on German 7-15 year public sector bonds.

Data: OFCD.

Interest rate on 90-day Eurodollar deposits less Japanese CD rate. Interest rate on 90-day Eurodollar deposits less German interbank rate. Data: Federal Reserve Board.

U.S. Department of Commerce, Bureau of Economic Analysis

91-6-

Transactions in marketable bonds and notes shifted \$1.8 billion in January, to net purchases of \$0.4 billion. In February, net purchases increased to \$5.9 billion in response to the rally in the U.S. bond market. In March, however, the rebound in U.S. stock prices and profit-taking prompted by the a