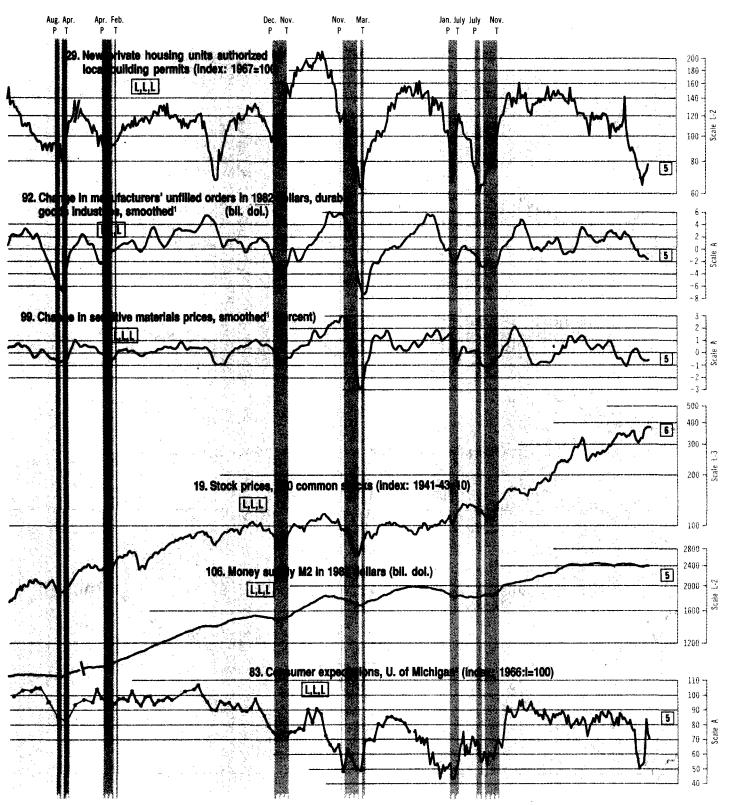

st the currencies of the other G-10 countries plus Switzerland. Each country is weighted by its 1972-76 global trade. For a description of this index, see the August 1978 Federal Reserve Bulletin (p. 700).

## **Composite Indexes**



 $1955\ 56\ 57\ 58\ 59\ 60\ 61\ 62\ 63\ 64\ 65\ 66\ 67\ 68\ 69\ 70\ 71\ 72\ 73\ 74\ 75\ 76\ 77\ 78\ 79\ 80\ 81\ 82\ 83\ 84\ 85\ 86\ 87\ 88\ 89\ 90\ 911992$ 







1955 56 57 58 59 60 61 62 63 64 65 66 67 68 69 70 71 72 73 74 75 76 77 78 79 80 81 82 83 84 85 86 87 88 89 90 911992

Note.—Current data for these series are shown on page C-1.

## Composite Indexes: Leading Index Components



1955 56 57 58 59 60 61 62 63 64 65 66 67 68 69 70 71 72 73 74 75 76 77 78 79 80 81 82 83 84 85 86 87 88 89 90 911992

Composite Indexes: Leading Index Components-Continued



1955 56 57 58 59 60 61 62 63 64 65 66 67 68 69 70 71 72 73 74 75 76 77 78 79 80 81 82 83 84 85 86 87 88 89 90 911992

This series is smoothed by an autoregressive-moving-average filter developed by Statistics Canada.
 This is a copyrighted series used by permission; it may not be reproduced without written permission from the University of Michigan, Survey Research Center.

Note.—Current data for these series are shown on pages C-2 and C-3.

Composite Indexes: Coincident Index Components



1955 56 57 58 59 60 61 62 63 64 65 66 67 68 69 70 71 72 73 74 75 76 77 78 79 80 81 82 83 84 85 86 87 88 89 90 911992

Composite Indexes: Lagging Index Components



Note.—Current data for these series are shown on pages C-2, C-3, and C-4.

<sup>1.</sup> This series is smoothed by an autoregressive-mov