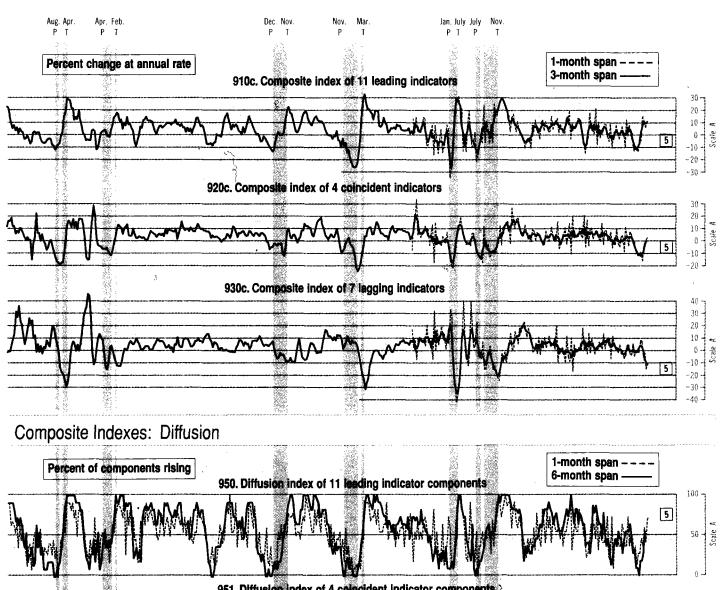

56 = 1.7785, BCI-756 = 6.0335, BCI-752 = 0.6040, BCI-757 = 1,321.19, and BCI-753 = 1.1444.
- 1. Balance of payments basis: Excludes transfers under military grants and Department of Defense sales contracts (exports) and Department of Defense purchases (imports).
  - 2. Organisation for Economic Co-operation and Development.
- 3. This index is the weighted-average exchange value of the U.S. dollar against the currencies of the other G-10 countries plus Switzerland. Each country is weighted by its 1972-76 global trade. For a description of this index, see the August 1978 Federal Reserve Bulletin (p. 700).

## **Composite Indexes**



 $1955\ 56\ 57\ 58\ 59\ 60\ 61\ 62\ 63\ 64\ 65\ 66\ 67\ 68\ 69\ 70\ 71\ 72\ 73\ 74\ 75\ 76\ 77\ 78\ 79\ 80\ 81\ 82\ 83\ 84\ 85\ 86\ 87\ 88\ 89\ 90\ 911992$ 







1955 56 57 58 59 60 61 62 63 64 65 66 67 68 69 70 71 72 73 74 75 76 77 78 79 80 81 82 83 84 85 86 87 88 89 90 911992

Note.—Current data for these series are shown on page C-1.

## Composite Indexes: Leading Index Components



1955 56 57 58 59 60 61 62 63 64 65 66 67 68 69 70 71 72 73 74 75 76 77 78 79 80 81 82 83 84 85 86 87 88 89 90 911992

Composite Indexes: Leading Index Components-Continued



1955 56 57 58 59 60 61 62 63 64 65 66 67 68 69 70 71 72 73 74 75 76 77 78 79 80 81 82 83 84 85 86 87 88 89 90 911992

This series is smoothed by an autoregressive-moving-average filter developed by Statistics Canada.
 This is a copyrighted series used by permission; it may not be reproduced without written permission from the University of Michigan, Survey Research Center.

Note.—Current da