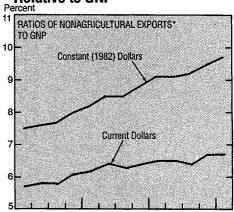

the average price declined slightly over the period. Petroleum imports have grown at an average rate of 2.3 percent per quarter (chart 2); increases in the average price per barrel were largely responsible for this growth, al-

though both volume and price fluctuated considerably from quarter to quarter. In relation to gross national product, nonpetroleum imports have fallen 0.7 percentage point in current dollars but have risen 0.5 percentage point in constant (1982) dollars (chart 3).

Balances by area.—Trade balances with all major countries and areas improved in the first quarter. As a result of higher exports and lower imports, the surplus with Western Europe increased \$3.2 billion, to \$4.6 billion,

#### CHART 3

## Nonagricultural Exports and Nonpetroleum Imports Relative to GNP





\*NIPA basis
U.S. Department of Commerce, Bureau of Economic Analysis

Table E.-U.S. Merchandise Trade, Current and Constant (1982) Dollars

[Balance of payments basis, millions of dollars, quarters seasonally adjusted]

|                                                        |                              |                              | c                            | urrent dollar                | rs                           |                              |                              |                              |                              | Consta                       | nt (1982) d                  | oliars                       | ,                            |                              |
|--------------------------------------------------------|------------------------