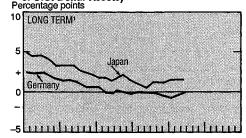

es to greater use of deposits from U.S. residents, following the Federal Reserve's elimination (effective December 27, 1990) of reserve requirements on nonpersonal time deposits.

Banks' liabilities payable in foreign currencies decreased \$5.3 billion, after a decrease of \$0.6 billion in the fourth. Banks' custody liabilities payable in dollars decreased \$1.8 billion, after an increase of \$0.7 billion.

U.S. Treasury securities.—Net foreign purchases of U.S. Treasury securities were \$3.9 billion, in contrast to net sales of \$2.0 billion in the fourth quarter. Marketable bonds and notes accounted for most of the shift; net purchases of short-term Treasury securities increased moderately.

# Interest Rate Differentials (Plus (+) Indicates Differentials in Favor of U.S. Dollar Assets)





Interest rate on U.S. Government bonds (composite over 10 years) less interest rate on Japanese Central Government bonds. Interest rate on U.S. Government bonds (composite over 10 years) less interest rate on German 7-15 year public sector bonds.

Data: OFCD.

Interest rate on 90-day Eurodollar deposits less Japanese CD rate. Interest rate on 90-day Eurodollar deposits less German interbank rate. Data: Federal Reserve Board.

U.S. Department of Commerce, Bureau of Economic Analysis

91-6-

Transactions in marketable bonds and notes shifted \$1.8 billion in January, to net purchases of \$0.4 billion. In February, net purchases increased to \$5.9 billion in response to the rally in the U.S. bond market. In March, however, the rebound in U.S. stock prices and profit-taking prompted by the