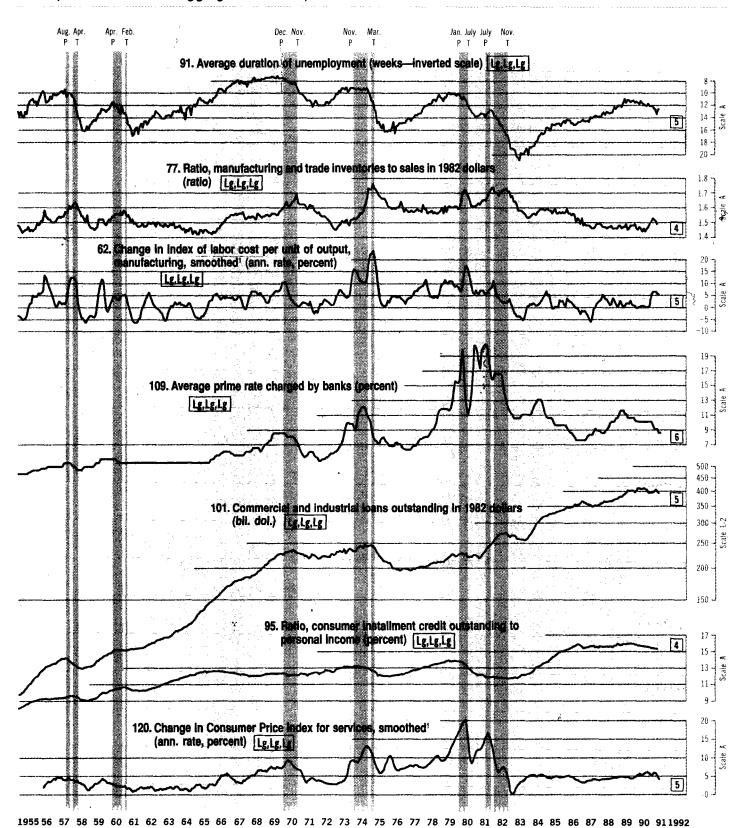

66 67 68 69 70 71 72 73 74 75 76 77 78 79 80 81 82 83 84 85 86 87 88 89 90 911992

Composite Indexes: Leading Index Components-Continued



1955 56 57 58 59 60 61 62 63 64 65 66 67 68 69 70 71 72 73 74 75 76 77 78 79 80 81 82 83 84 85 86 87 88 89 90 911992

This series is smoothed by an autoregressive-moving-average filter developed by Statistics Canada.
 This is a copyrighted series used by permission; it may not be reproduced without written permission from the University of Michigan, Survey Research Center.

Note.—Current data for these series are shown on pages C-2 and C-3.

Composite Indexes: Coincident Index Components



1955 56 57 58 59 60 61 62 63 64 65 66 67 68 69 70 71 72 73 74 75 76 77 78 79 80 81 82 83 84 85 86 87 88 89 90 911992

Composite Indexes: Lagging Index Components



Note.—Current data for these series are shown on pages C-2, C-3, and C-4.

<sup>1.</sup> This series is smoothed by an autoregressive-moving-average filter developed by Statistics Canada

### **Employment and Unemployment**



### Production and Income



Note.--Current data for these series are shown on page C-2.

Consumption, Trade, Orders, and Deliveries



Note.—Current data for these series are shown on page C-2.

## **Fixed Capital Investment**



<sup>1.</sup> This is a copyrighted series used by permission; it may not be reproduced without written permission from McGraw-Hill Information Systems Company, F.W. Dodge Division.

Note.—Current data for these series are shown on page C-2.

Fixed Capital Investment-Continued



NOTE.—Current data for these series are shown on page C-3.