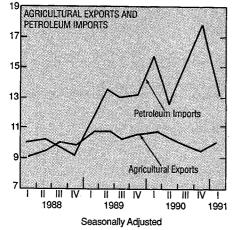

| -33  | 60     | -120 | -21    | -146  |
|                           | -6,117 | -4,963 | -4,715 | 347  | -2,109 | -1,471 | -1,730 | -783 | -1,028 | -308 | -2,597 | 2,072 |
| IncomeOf which interest   | -1,938 | -1,444 | -1,030 | -421 | -436   | -380   | -207   | -413 | -231   | -219 | -167   | -182  |
|                           | -2,766 | -2,223 | -1,686 | -585 | -553   | -550   | -534   | -502 | -410   | -388 | -387   | -398  |

P Preliminary.

NOTE.—Table shows only transactions with affiliates established primarily to borrow funds abroad and relend them to their U.S. parents.

CHART 2

national product, nonagricultural exports have risen 1 percentage point in current dollars and more than 2 percentage points in constant (1982) dollars (chart 3).

# Merchandise Exports and Imports





U.S. Department of Commerce, Bureau of Economic Analysis

Imports.—Imports decreased \$9.1 billion, or 7 percent, to \$119.2 billion; volume decreased 2 percent. Both nonpetroleum and petroleum imports contributed to the decrease in value.

Nonpetroleum imports decreased \$4.2 billion, or 4 percent, to \$106.1 billion; volume decreased 3 percent. Decreases occurred in all major commodity groups, with the largest in consumer goods (primarily durables), automotive products (primarily those from Canada), and nonpetroleum industrial supplies and materials.

Petroleum imports decreased \$4.9 billion, or 27 percent, to \$13.2 billion. The average price per barrel dropped 29 percent, to \$20.33 from \$28.75, as success in the Persian Gulf alleviated concerns about shortages; volume rose 3 perce