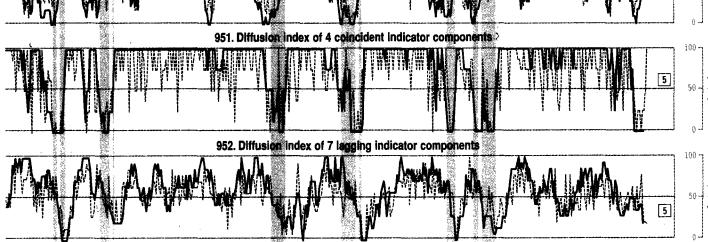

= 1.7785, BCI-756 = 6.0335, BCI-752 = 0.6040, BCI-757 = 1,321.19, and BCI-753 = 1.1444.
- 1. Balance of payments basis: Excludes transfers under military grants and Department of Defense sales contracts (exports) and Department of Defense purchases (imports).
  - 2. Organisation for Economic Co-operation and Development.
- 3. This index is the weighted-average exchange value of the U.S. dollar against the currencies of the other G-10 countries plus Switzerland. Each country is weighted by its 1972-76 global trade. For a description of this index, see the August 1978 Federal Reserve Bulletin (p. 700).

## **Composite Indexes**



 $1955\ 56\ 57\ 58\ 59\ 60\ 61\ 62\ 63\ 64\ 65\ 66\ 67\ 68\ 69\ 70\ 71\ 72\ 73\ 74\ 75\ 76\ 77\ 78\ 79\ 80\ 81\ 82\ 83\ 84\ 85\ 86\ 87\ 88\ 89\ 90\ 911992$ 







1955 56 57 58 59 60 61 62 63 64 65 66 67 68 69 70 71 72 73 74 75 76 77 78 79 80 81 82 83 84 85 86 87 88 89 90 911992

Note.—Current data for these series are shown on page C-1.

## Composite Indexes: Leading Index Components



1955 56 57 58 59 60 61 62 63 64 65 66 67 68 69 70 71 72 73 74 75 76 77 78 79 80 81 82 83 84 85 86 87 88 89 90 911992

Composite Indexes: Leading Index Components-Continued



1955 56 57 58 59 60 61 62 63 64 65 66 67 68 69 70 71 72 73 74 75 76 77 78 79 80 81 82 83 84 85 86 87 88 89 90 911992

This series is smoothed by an autoregressive-moving-average filter developed by Statistics Canada.
 This is a copyrighted series used by permission; it may not be reproduced without written permission from the University of Michigan, Survey Research Center.

Note.—Current data