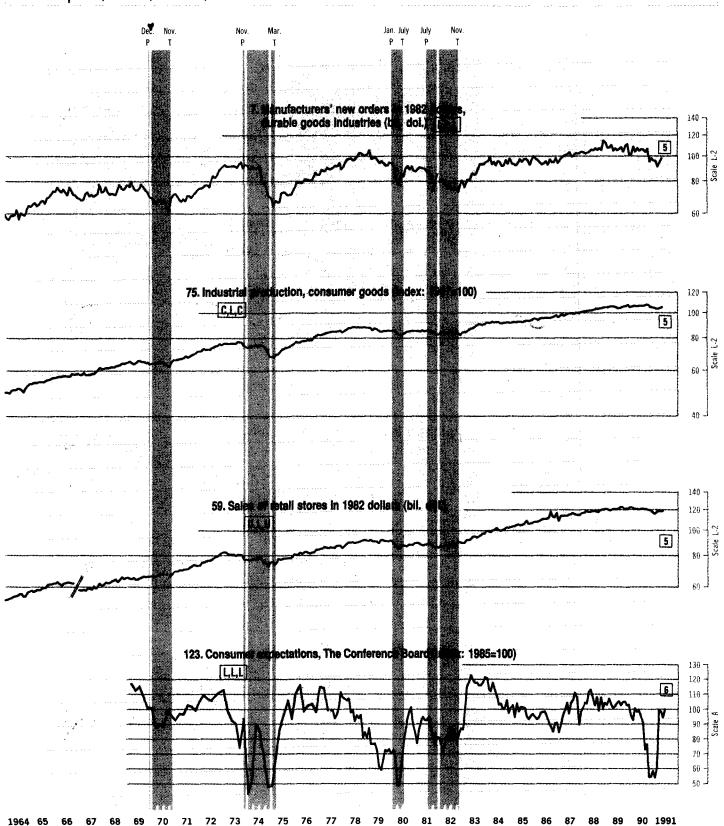

- 1 Business Situation
  - 1 Corporate Profits
- 3 National Income and Product Accounts
  - 3 Selected NIPA Tables
  - 17 NIPA Charts
  - 19 Reconciliation and Other Special Tables
- 21 Constant-Dollar Inventories, Sales, and Inventory-Sales Ratios for Manufacturing and Trade
- 23 The International Investment Position of the United States in 1990
- 36 U.S. International Transactions, First Quarter 1991
- 74 Subject Guide

C-pages: Business Cycle Indicators

(See page C-1 for contents)

S-pages: Current Business Statistics

(See page S-36 for contents and subject index)

Inside back cover: BEA Information

Note.—This issue of the Survey went to the printer on July 3, 1991. It incorporates data from the following monthly BEA news releases: