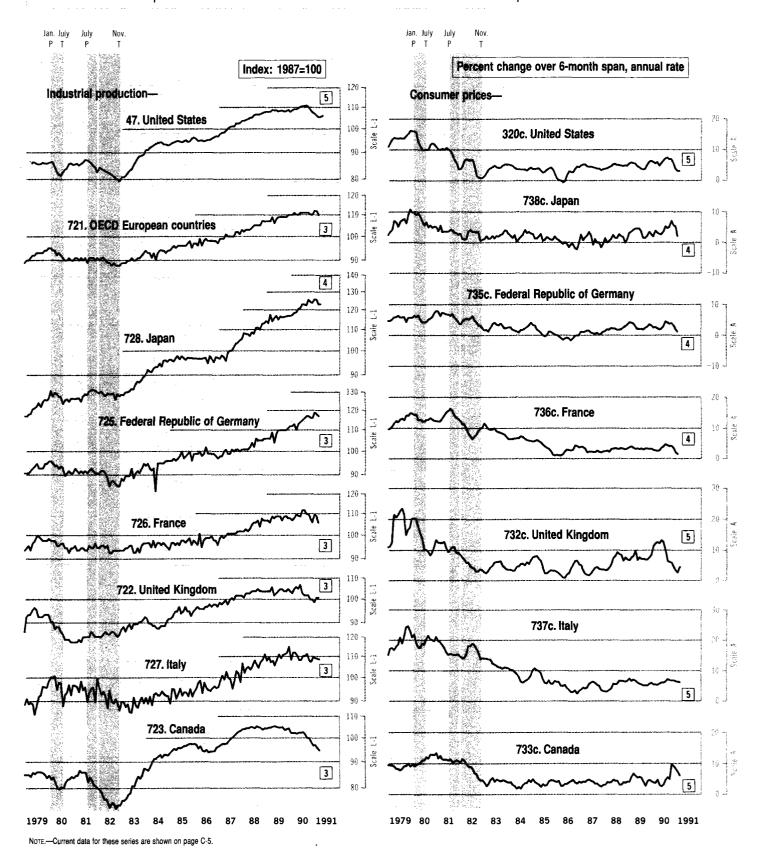

urrent data for these series are shown on page C-2.

Fixed Capital Investment-Continued



NOTE.—Current data for these series are shown on page C-3.

### Fixed Capital Investment-Continued



Note.—Current data for these series are shown on page C-3.

Prices, Costs, and Profits



<sup>1.</sup> From June 1981 forward, this is a copyrighted series used by permission; it may not be reproduced without written permission from Commodity Research Bureau, Inc.

Note.—Current data for these series are shown on page C-3.





Note.—Current data for these series are shown on pages C-3 and C-4.

## Money and Credit-Continued



## Alternative Composite Indexes





## **OTHER IMPORTANT ECONOMIC MEASURES**

International Comparisons: Industrial Production

International Comparisons: Consumer Prices



# OTHER IMPORTANT ECONOMIC MEASURES

International Comparisons: Stock Prices

International Comparisons: Exchange Rates



# **CURRENT BUSINESS STATISTICS**

Series originating in Government agencies are not copyrighted and may be reprinted freely. Series from private sources are provided through the courtesy of the compilers and are subject to their copyrights.

Current data for the series shown in the S-pages are available on diskette on a subscription basis or from the Commerce Department's Economic Bulletin Board. Historical data, data sources, and methodological notes for each series are published in BUSINESS STATISTICS, 1961-88. For more information, write to Business Statistics Branch, Current Business Analysis Division (BE-53), Bureau of Economic Analysis, U.S. Department of Comm