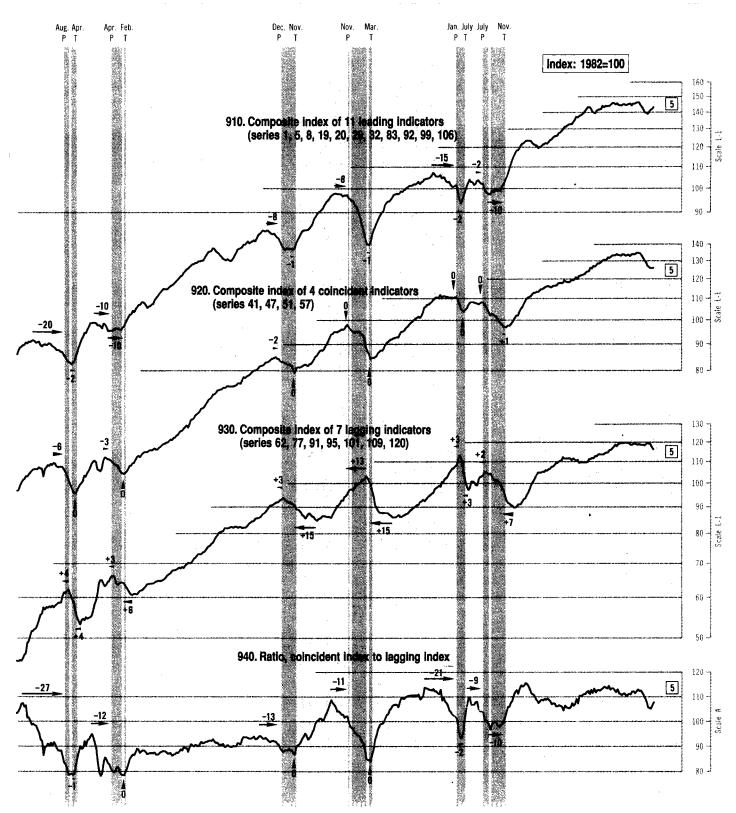

C-2.

\* Preliminary June values: BCI-19 = 412.6, BCI-748 = 1,692.7, BCI-745 = 345.8, BCI-746

- = 846.0, BCI-747 = 350.0, BCI-743 = 408.3, BCI-750 = 95.02, BCI-756 = 1.7785, BCI-756 = 6.0335, BCI-752 = 0.6040, BCI-757 = 1,321.19, and BCI-753 = 1.1444.
- 1. Balance of payments basis: Excludes transfers under military grants and Department of Defense sales contracts (exports) and Department of Defense purchases (imports).
  - 2. Organisation for Economic Co-operation and Development.
- 3. This index is the weighted-average exchange value of the U.S. dollar against the currencies of the other G-10 countries plus Switzerland. Each country is weighted by its 1972-76 global trade. For a description of this index, see the August 1978 Federal Reserve Bulletin (p. 700).

## **Composite Indexes**



 $1955\ 56\ 57\ 58\ 59\ 60\ 61\ 62\ 63\ 64\ 65\ 66\ 67\ 68\ 69\ 70\ 71\ 72\ 73\ 74\ 75\ 76\ 77\ 78\ 79\ 80\ 81\ 82\ 83\ 84\ 85\ 86\ 87\ 88\ 89\ 90\ 911992$ 







1955 56 57 58 59 60 61 62 63 64 65 66 67 68 69 70 71 72 73 74 75 76 77 78 79 80 81 82 83 84 85 86 87 88 89 90 911992

Note.—Current data for these series are shown on page C-1.

## Composite Indexes: Leading Index Components



1955 56 57 58 59 60 61 62 63 64 65 66 67 68 69 70 71 72 73 74 75 76 77 78 79 80 81 82 83 84 85 86 87 88 89 90 911992

Composite Indexes: Leading Index Components-Continued



1955 56 57 58 59 60 61 62 63 64 65 66 67 68 69 70 71 72 73 74 75 76 77 78 79 80 81 82 83 84 85 86 87 88 89 90 911992

This series is smoothed by an autoregressive-moving-average filter developed by Statistics Canada.
 This is a cop