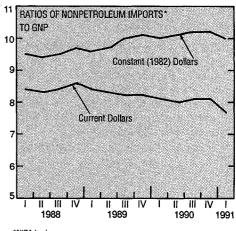

e average price declined slightly over the period. Petroleum imports have grown at an average rate of 2.3 percent per quarter (chart 2); increases in the average price per barrel were largely responsible for this growth, al-

though both volume and price fluctuated considerably from quarter to quarter. In relation to gross national product, nonpetroleum imports have fallen 0.7 percentage point in current dollars but have risen 0.5 percentage point in constant (1982) dollars (chart 3).

Balances by area.—Trade balances with all major countries and areas improved in the first quarter. As a result of higher exports and lower imports, the surplus with Western Europe increased \$3.2 billion, to \$4.6 billion,

#### CHART 3

## Nonagricultural Exports and Nonpetroleum Imports Relative to GNP





\*NIPA basis
U.S. Department of Commerce, Bureau of Economic Analysis

Table E.-U.S. Merchandise Trade, Current and Constant (1982) Dollars

[Balance of payments basis, millions of dollars, quarters seasonally adjusted]

|                                                        |                              |                              | c                            | urrent dollar                | rs                           |                              |                              |                              |                              | Consta                       | nt (1982) d                  | oliars                       | ,                            |                              |
|--------------------------------------------------------|--------------------------