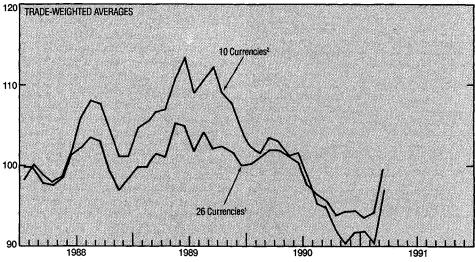

et Union; the step-up was encouraged by the provision of agricultural credit guarantees by the United States that had been withheld in the fourth quarter. The average export prices of corn and of meat and poultry increased moderately, while those of soybeans and cotton decreased moderately.

Although both nonagricultural and agricultural exports have grown in recent years, their growth patterns have differed (charts 2). Nonagricultural exports have grown at an average rate of 2.5 percent per quarter since the first quarter of 1988, with increases in volume accounting for virtually all of the growth. Agricultural exports have grown at an average rate of 0.9 percent per quarter. In relation to gross

CHART 1

## **Indexes of Foreign Currency Price of the U.S. Dollar** (December 1980 = 100)



Currencies of 22 OECD countries—Australia, Austria, Belgium-Luxembourg, Canada, Denmark, Finland, France, Germany,
Greece, Iceland, Italy, Japan, Netherlands, New Zealand, Norway, Portugal, Spain, Sweden, Switzerland, Turkey, United Kingdom—plus,
Hong Kong, Republic of Korea, Singapore, and Taiwan.
Data: U.S. Department of the Treasury. End-of-month rates.

Currencies of Belgium, Canada, France, Germany, Italy, Japan, Netherlands, Sweden, Switzerland, and United Kingdom. Data: Federal Reserve Board. Monthly average rates. Index rebased by BEA.

U.S. Department of Commerce, Bureau of Economic Analysis

91-6-1

#### Table C.-Indexes of Foreign Currency Price of the U.S. Dollar [December 1980=100]

|                                                                     |