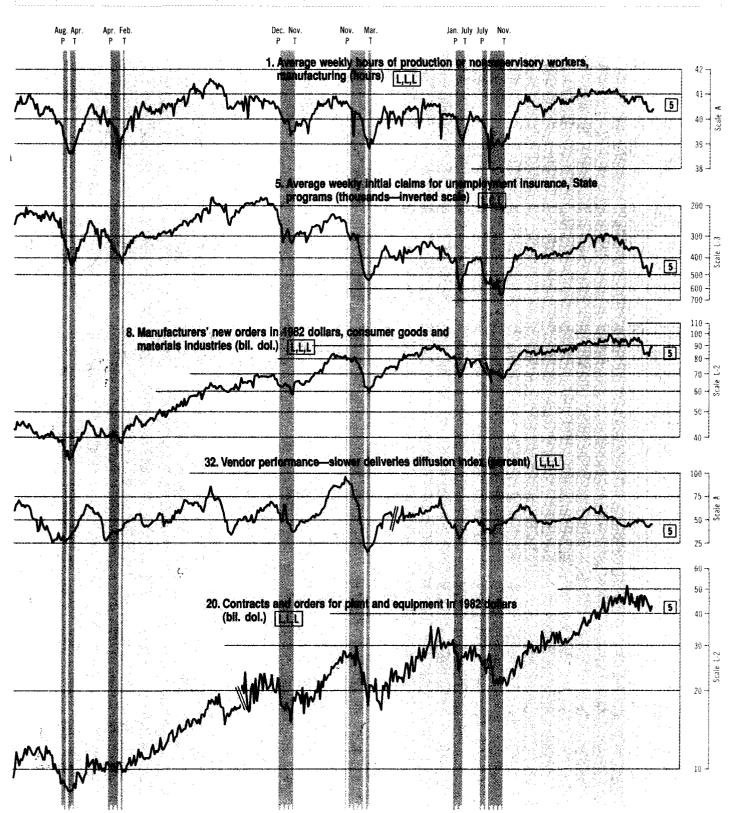

of Defense purchases (imports).
  - 2. Organisation for Economic Co-operation and Development.
- 3. This index is the weighted-average exchange value of the U.S. dollar against the currencies of the other G-10 countries plus Switzerland. Each country is weighted by its 1972-76 global trade. For a description of this index, see the August 1978 Federal Reserve Bulletin (p. 700).

## **Composite Indexes**



 $1955\ 56\ 57\ 58\ 59\ 60\ 61\ 62\ 63\ 64\ 65\ 66\ 67\ 68\ 69\ 70\ 71\ 72\ 73\ 74\ 75\ 76\ 77\ 78\ 79\ 80\ 81\ 82\ 83\ 84\ 85\ 86\ 87\ 88\ 89\ 90\ 911992$ 







1955 56 57 58 59 60 61 62 63 64 65 66 67 68 69 70 71 72 73 74 75 76 77 78 79 80 81 82 83 84 85 86 87 88 89 90 911992

Note.—Current data for these series are shown on page C-1.

## Composite Indexes: Leading Index Components



1955 56 57 58 59 60 61 62 63 64 65 66 67 68 69 70 71 72 73 74 75 76 77 78 79 80 81 82 83 84 85 86 87 88 89 90 911992

Composite Indexes: Leading Index Components-Continued



1955 56 57 58 59 60 61 62 63 64 65 66 67 68 69 70 71 72 73 74 75 76 77 78 79 80 81 82 83 84 85 86 87 88 89 90 911992

This series is smoothed by an autoregressive-moving-average filter developed by Statistics Canada.
 This is a copyrighted series used by permission; it may not be reproduced without written permission from the University of Michigan, Survey Research Center.

Note.—Current data for these series are shown on pages C-2 and C-3.

Composite Indexes: Coincident Index Components



1955 56 57 58 59 60 61 62 63 64 65 66 67 68 69 70 71 72 73 74 75 76 77 78 79 80 81 82 83 84 85 86 87 88 89 90 911992

Composite