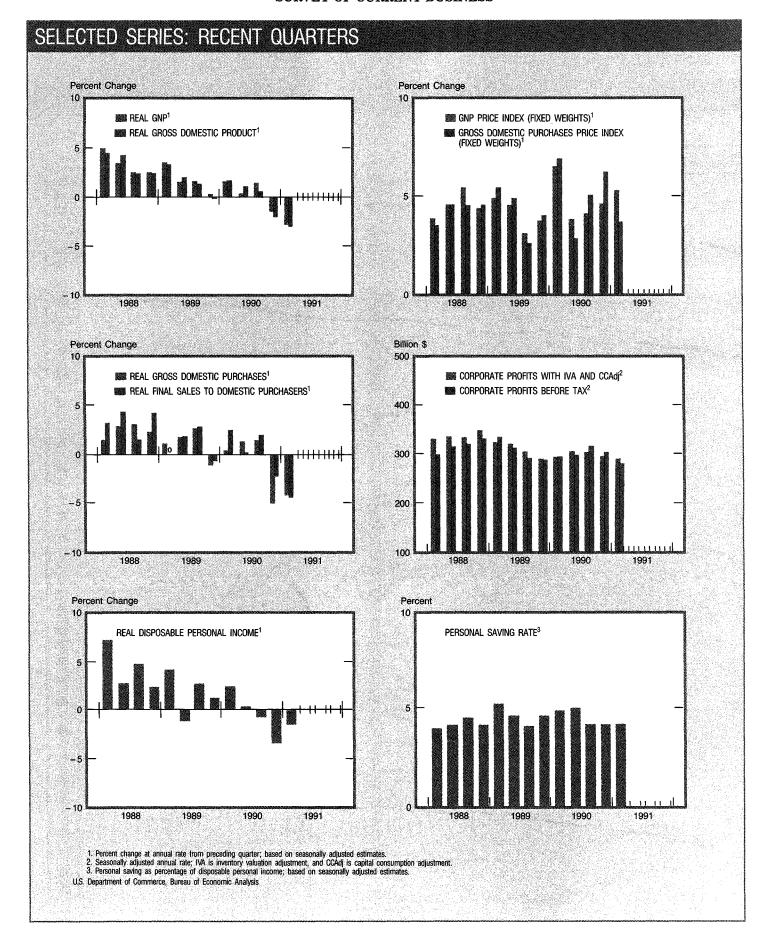

# the BUSINESS SITUATION

FINAL estimates for the first quarter of 1991 show that real GNP decreased at an annual rate of 2.8 percent; the preliminary estimates issued a month ago had shown a 2.6-percent decrease. The first-quarter decrease in real gross domestic purchases was revised from 4.0 percent to 4.3 percent.

The revisions in GNP and gross domestic purchases reflected small downward revisions in personal consumption expenditures, in residential and nonresidential fixed investment, and in the change in business inventories; government purchases were revised up slightly (see table 1 on page 19). Net exports, which is included in GNP but not in gross domestic purchases, was revised up slightly, reflecting a bigger upward revision in exports than in imports.

The increase in the fixed-weighted price index for GNP was revised up 0.1 percentage point, to 5.2 percent; the increase in the fixed-weighted price index for gross domestic purchases was also revised up 0.1 percentage point, to 3.7 percent.

Note.—Daniel Larkins prepared this article.

BEA publishes an alternative measure of real GNP based on 1987 weights along with the preliminary estimate. The first-quarter decrease in this alternative measure was revised from 2.4 percent to 2.8 percent.