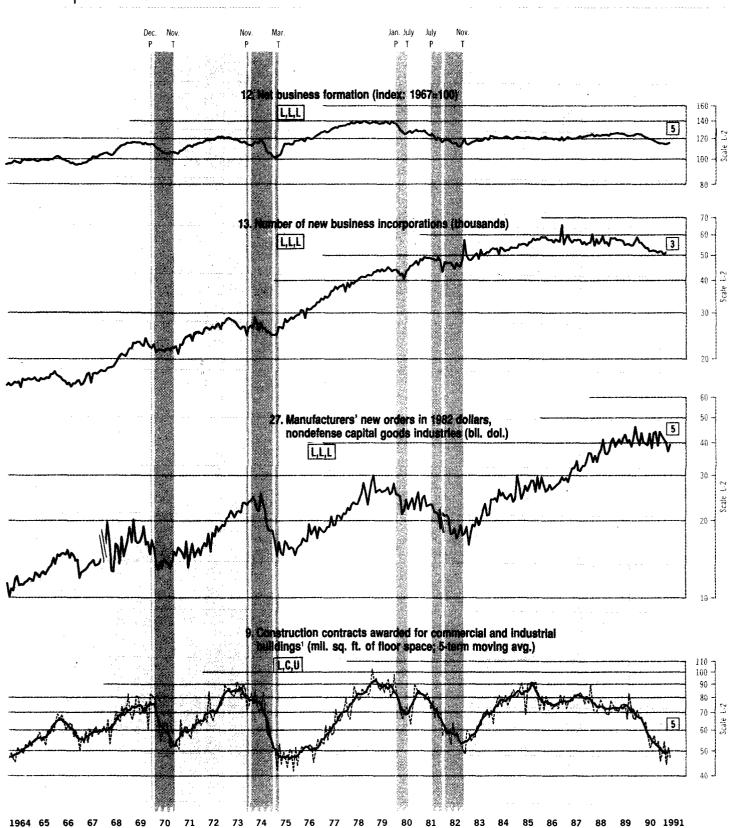

- 1 Business Situation
  - 1 Corporate Profits
- 3 National Income and Product Accounts
  - 3 Selected NIPA Tables
  - 17 NIPA Charts
  - 19 Reconciliation and Other Special Tables
- 21 Constant-Dollar Inventories, Sales, and Inventory-Sales Ratios for Manufacturing and Trade
- 23 The International Investment Position of the United States in 1990
- 36 U.S. International Transactions, First Quarter 1991
- 74 Subject Guide

C-pages: Business Cycle Indicators

(See page C-1 for contents)

S-pages: Current Business Statistics

(See page S-36 for contents and subject index)

Inside back cover: BEA Information

Note.—This issue of the Survey went to the printer on July 3, 1991. It incorporates data from the following monthly BEA news releases: