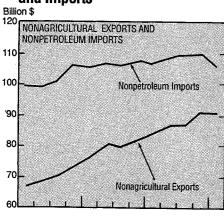

| -33  | 60     | -120 | -21    | -146  |
|                           | -6,117 | -4,963 | -4,715 | 347  | -2,109 | -1,471 | -1,730 | -783 | -1,028 | -308 | -2,597 | 2,072 |
| IncomeOf which interest   | -1,938 | -1,444 | -1,030 | -421 | -436   | -380   | -207   | -413 | -231   | -219 | -167   | -182  |
|                           | -2,766 | -2,223 | -1,686 | -585 | -553   | -550   | -534   | -502 | -410   | -388 | -387   | -398  |

P Preliminary.

NOTE.—Table shows only transactions with affiliates established primarily to borrow funds abroad and relend them to their U.S. parents.

CHART 2

national product, nonagricultural exports have risen 1 percentage point in current dollars and more than 2 percentage points in constant (1982) dollars (chart 3).

# Merchandise Exports and Imports





U.S. Department of Commerce, Bureau of Economic Analysis

Imports.—Imports decreased \$9.1 billion, or 7 percent, to \$119.2 billion; volume decreased 2 percent. Both nonpetroleum and petroleum imports contributed to the decrease in value.

Nonpetroleum imports decreased \$4.2 billion, or 4 percent, to \$106.1 billion; volume decreased 3 percent. Decreases occurred in all major commodity groups, with the largest in consumer goods (primarily durables), automotive products (primarily those from Canada), and nonpetroleum industrial supplies and materials.

Petroleum imports decreased \$4.9 billion, or 27 percent, to \$13.2 billion. The average price per barrel dropped 29 percent, to \$20.33 from \$28.75, as success in the Persian Gulf alleviated concerns about shortages; volume rose 3 per