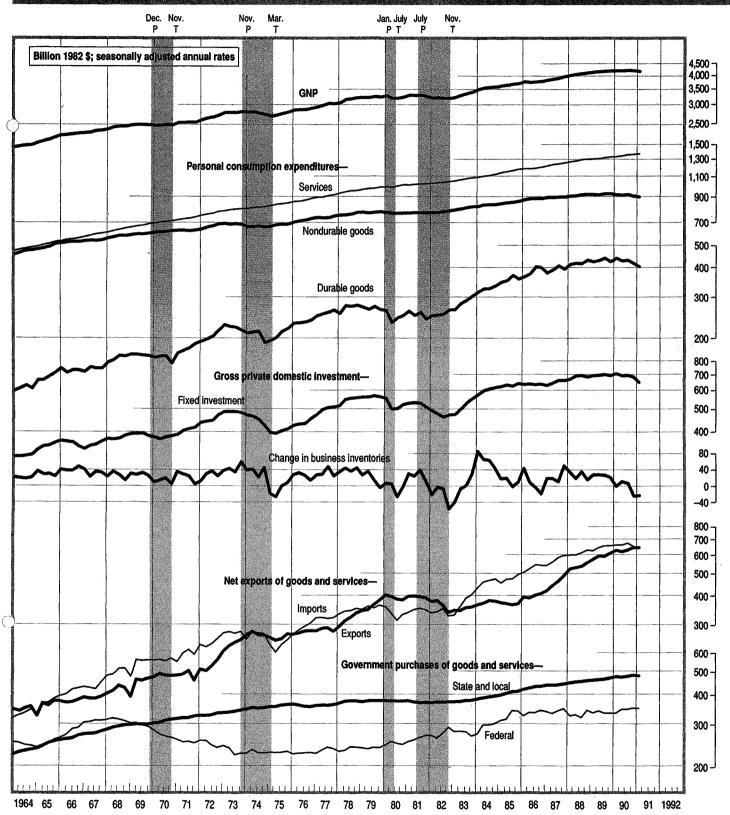

# NATIONAL INCOME AND PRODUCT ACCOUNTS

#### **Selected NIPA Tables**

New estimates in this issue: First quarter 1991, revised.

The selected set of 54 national income and product accounts (NIPA) tables shown in this section presents quarterly estimates, which are updated monthly. (In most of these tables, annual estimates are also shown.) For more information on the presentation of the estimates, see "National Income and Product Accounts Estimates: When They are Released, Where They Are Available, and How They Are Presented" in the July 1988 SURVEY.