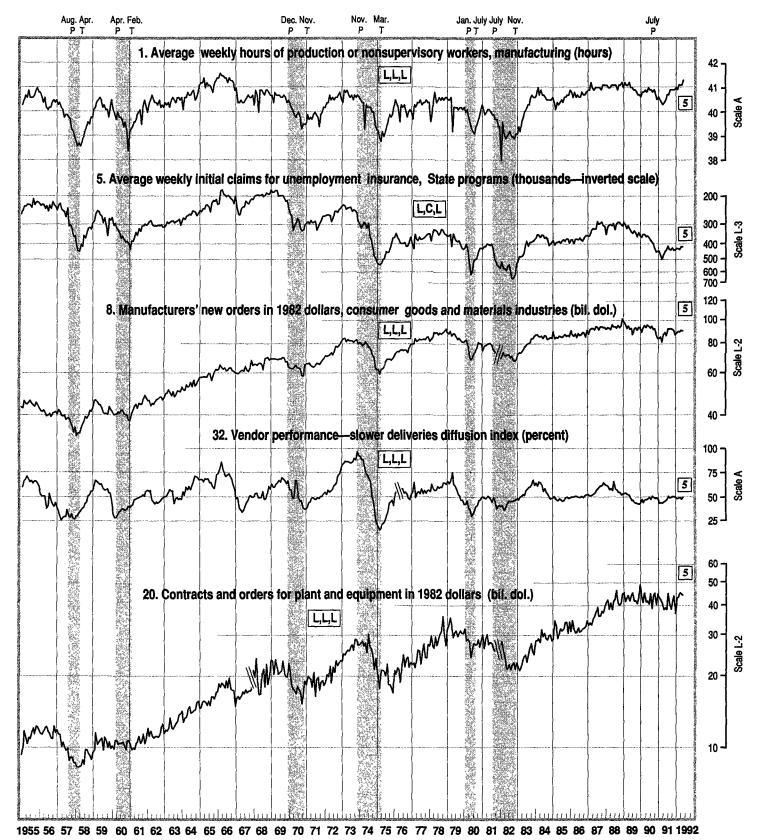

G-10 countries plus Switzerland. Each country is weighted by its 1972-76 global trade. For a scription of this index, see the August 1978 Federal Reserve Bulletin (p. 700).
- 4. This index is compiled by the Center for International Business Cycle Research (CIBCR), Graduate School of Business, Columbia University, New York, NY 10027.

## Composite Indexes



Note.—The numbers and arrows indicate length of leads (-) and lags (+) in months from business cycle turning dates. Current data for these series are shown on page C-1.

## Composite Indexes: Rates of Change



1955 56 57 58 59 60 61 62 63 64 65 66 67 68 69 70 71 72 73 74 75 76 77 78 79 80 81 82 83 84 85 86 87 88 89 90 91 1992

Note.—Current data for these series are shown on page C-1.

## Composite Indexes: Leading Index Components



Note.—Current data for these series are shown on page C-1.

## Composite Indexes: Leading Index Components—Continued



<sup>1.</sup> This series is smoothed by an autoregressive-moving-average filter developed by Statistics Canada.

from the University of Michigan, Survey Research Center.

Note.—Current data for these series are shown on page C-1.

<sup>2.</sup> This is a copyrighted series used by permission; it may not be reproduced without written permission

# Composite Indexes: Coincident Index Components



1955 56 57 58 59 60 61 62 63 64 65 66 67 68 69 70 71 72 73 74 75 76 77 78 79 80 81 82 83 84 85 86 87 88 89 90 911992

Note.—Current data for these series are shown on page C-1.

## Composite Indexes: Lagging Index Components



 This series is smoothed by an autoregressive-movi