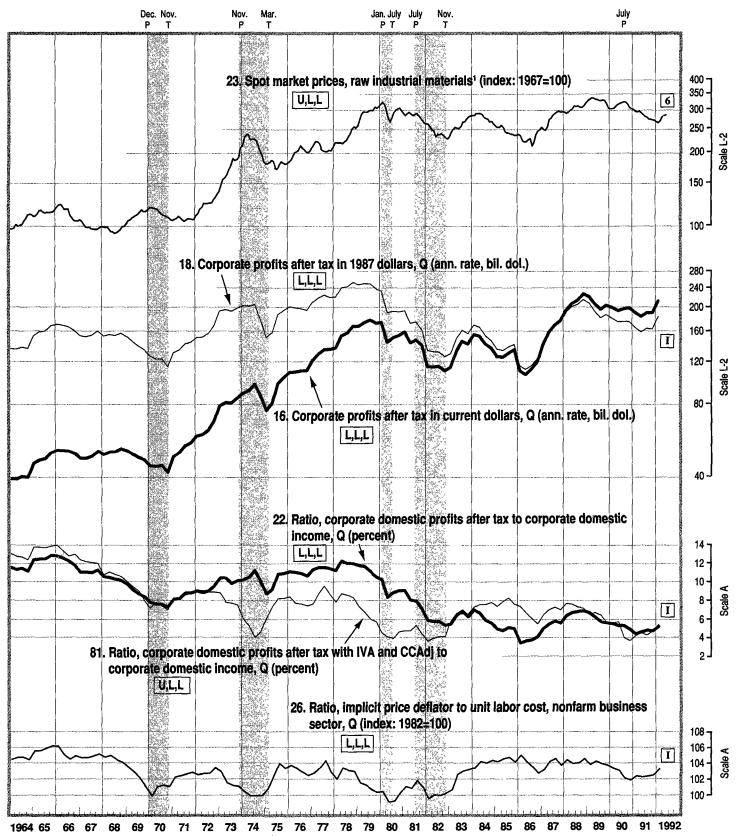

## **Corporate Profits**

Profits from current production—profits before tax plus inventory valuation adjustment (IVA)

Table 2.—Corporate Profits
[Seasonally adjusted at annual rates]

|                                                                                                                                                                                                           | Level                                                                                | Change<br>prece-<br>guar                                                 | ding                                                                  |
|-----------------------------------------------------------------------------------------------------------------------------------------------------------------------------------------------------------|--------------------------------------------------------------------------------------|--------------------------------------------------------------------------|-----------------------------------------------------------------------|
|                                                                                                                                                                                                           | 1992:1                                                                               | 1991:IV                                                                  | 1992:1                                                                |
|                                                                                                                                                                                                           | Billi                                                                                | ons of doll                                                              | ars                                                                   |
| Profits from current production  Domestic  Financial  Nonfinancial  Rest of the world                                                                                                                     | 355.4<br>284.4<br>46.2<br>238.2<br>70.9                                              | 9.5<br>7.5<br>-1.4<br>8.9<br>2.0                                         | 39.8<br>33.8<br>10.1<br>23.8<br>5.9                                   |
| IVA CCAdj Profits before tax Profits tax liability Profits after tax                                                                                                                                      | -4.0<br>10.6<br>348.8<br>137.6<br>211.2                                              | 5.5<br>6.0<br>-2.1<br>-2.2<br>.1                                         | -4.7<br>11.9<br>32.7<br>11.2<br>21.5                                  |
| Profits by industry: Profits before tax with IVA  Domestic Financial Nonfinancial Manufacturing Trade Transportation and public utilities Other  Rest of the world Receipts (inflows) Payments (outflows) | 344.8<br>273.8<br>50.6<br>223.3<br>93.5<br>45.0<br>48.4<br>36.3<br>70.9<br>70.1<br>8 | 3.5<br>1.5<br>-2.2<br>3.6<br>6<br>1.8<br>3<br>1.6<br>2.0<br>-1.0<br>-3.0 | 27.9<br>21.9<br>9.3<br>12.8<br>8.4<br>-1.4<br>4.4<br>.8<br>5.9<br>8.2 |
|                                                                                                                                                                                                           |                                                                                      | Dollars                                                                  |                                                                       |
| Unit prices, costs, and profits of domestic nonfinancial corporations: Unit price Unit labor cost Unit nonlabor cost Unit profits from current production                                                 | 1.140<br>.760<br>.292<br>.087                                                        | -0.001<br>002<br>002<br>.003                                             | 0.003<br>003<br>003<br>.008                                           |

increased \$39.8 billion in the first quarter of 1992 (table 2). This was the fifth consecutive increase in profits, and it was much larger than the preceding four increases, which averaged \$4.9 billion. Despite these increases, profits were still 6.1 percent below their level in the fourth quarter of 1988, their most recent cyclical peak.

Profits from the domestic operations of non-

and capital consumption adjustment (ccadj)—

Profits from the domestic operations of non-financial corporations increased \$23.8 billion in the first quarter after increasing \$8.9 billion in the fourth quarter of 1991; the first-quarter increase mainly reflected an increase in profits per unit that resulted from both higher prices and lower unit costs. Profits from the domestic operations of financial corporations increased \$10.1 billion after decreasing \$1.4 billion. Profits from the rest of the world increased \$5.9 billion after increasing \$2.0 billion.

Cash flow from current production, a profits-related measure of internally generated funds available to corporations for investment, increased \$26.5 billion after increasing \$13.3 billion. Cash flow as a percentage of nonresidential fixed investment increased for the sixth consecutive quarter, to 85.6 percent, its highest level since 1977.

Profits by industry.—Profits before tax (PBT) with IVA is the best measure of industry profits because estimates of the ccAdj by industry do not exist. According to this measure, profits arising from domestic operations increased \$21.9 billion after increasing \$1.5 billion. The first-quarter increase was accounted for by both financial and nonfinancial corporations.

Among nonfinancial corporations, manufacturing accounted for about two-thirds of the increase. Motor vehicle manufacturers contributed the most to the increase in manufacturing profits, but manufacturers of food and kindred products, of petroleum and coal products, and of "other durable" goods also posted higher profits. Among nonfinancial corporations, commercial banks and savings and loan associations more than accounted for the first-quarter increase in profits.

Profits from the rest of the world increased \$5.9 billion. This component of profits measures profits received by U.S. parents from their foreign affiliates less profits paid to foreign parents by their U.S. affiliates. In the first quarter, receipts