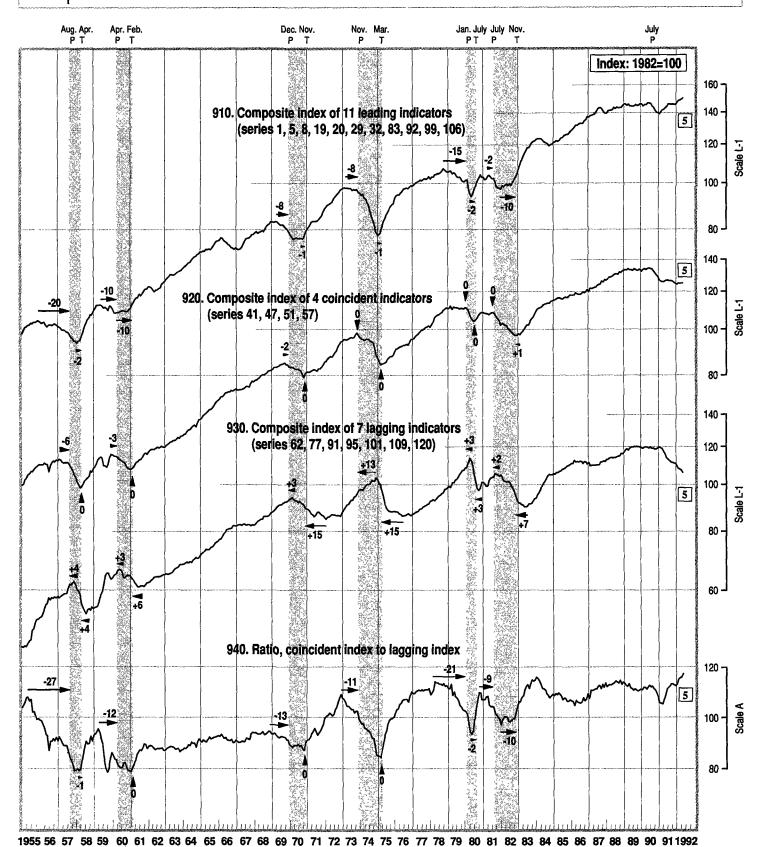

BCI-755 = 1.5862, BCI-756 = 5.3403, BCI-752 = 0.5432, BCI-757 = 1.199.72, and BCI-753 = 1.1964.
- 1. Balance of payments basis: Excludes transfers under military grants and Department of Defense sales contracts (exports) and Department of Defense purchases (imports).
  - 2. Organisation for Economic Co-operation and Development.
- 3. This index is the weighted-average exchange value of the U.S. dollar against the currencies of the other G-10 countries plus Switzerland. Each country is weighted by its 1972-76 global trade. For a scription of this index, see the August 1978 Federal Reserve Bulletin (p. 700).
- 4. This index is compiled by the Center for International Business Cycle Research (CIBCR), Graduate School of Business, Columbia University, New York, NY 10027.

## Composite Indexes



Note.—The numbers and arrows indicate length of leads (-) and lags (+) in months from business cycle turning dates. Current data for these series are shown on page C-1.

## Composite Indexes: Rates of Change



1955 56 57 58 59 60 61 62 63 64 65 66 67 68 69 70 71 72 73 74 75 76 77 78 79 80 81 82 83 84 85 86 87 88 89 90 91 1992

Note.—Current data for these series are shown on page C-1.

## Composite Indexes: Leading Index Components



Note.—Current data for these series are shown on page C-1.

## Composite Indexes: Leading Index Components—Continued



<sup>1.</sup> This series is smoothed by an autoregressive-moving-average filter developed by Statistics Canada.

from the University of Michigan, Survey Research Center.

Note.—Current data for these series are shown on page C-1.

<sup>2