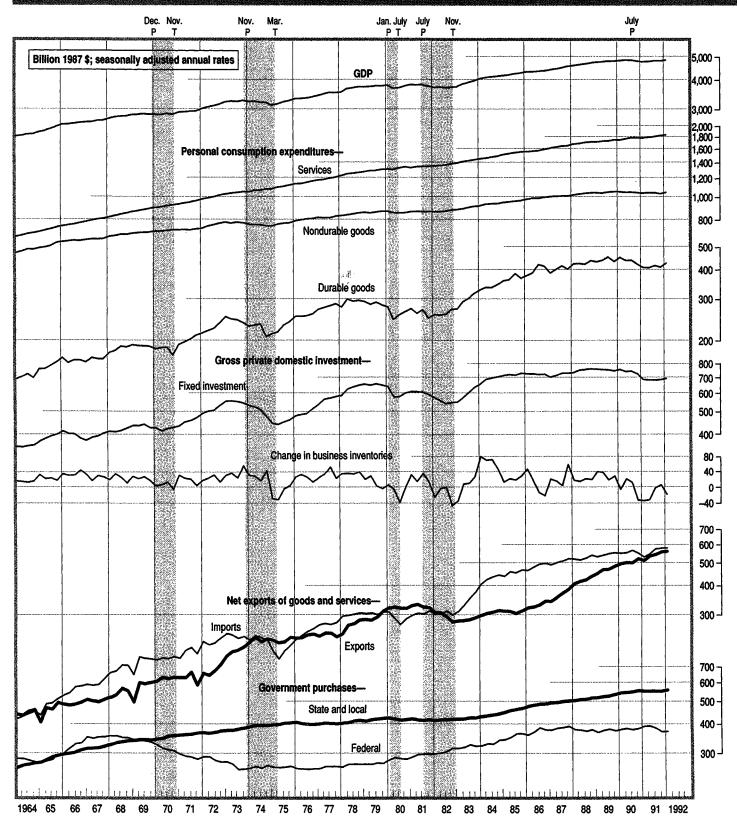

Note.—This section of the Survey is prepared by the National Income and Wealth Division and the Government Division.

Table 1.1.—Gross Domestic Product
[Billions of dollars]

|                                                        | !                                |                             | Seasonally adjusted at annual rates |                |                |                |                |                         |
|--------------------------------------------------------|----------------------------------|-----------------------------|-------------------------------------|----------------|----------------|----------------|----------------|-------------------------|
|                                                        | 1990                             | 1991                        | 1990                                |                | 19             | 91             |                | 1992                    |
|                                                        |                                  |                             | ١٧                                  | 1              | II             | 111            | IV             |                         |
| Gross domestic product                                 | 5,513.8                          | 5,672.6                     | 5,557.5                             | 5,589.0        | 5,652.6        | 5,709.2        | 5,739.7        | 5,820.6                 |
| Personal consumption expenditures                      | 3,742.6                          | 3,889.1                     | 3,812.0                             | 3,827.7        | 3,868.5        | 3,916.4        | 3,943.7        | 4,020.6                 |
| Durable goods<br>Nondurable goods<br>Services          |                                  | 445.2<br>1,251.9<br>2,191.9 | 1,246.4                             | 1,246.3        | 1,252.9        | 1,257.4        | 1,251.1        |                         |
| Gross private domestic investment                      | 802.6                            | 726.7                       | 750.9                               | 709.3          | 708.8          | 740.9          | 747.9          | 728.4                   |
| Fixed investment                                       | 802.7<br>587.0<br>198.7          | 745.2<br>550.1<br>174.6     | 787.4<br>585.2<br>191.2             | 560.0          | 554.6          | 546.8          | 539.0          | 750.2<br>541.7<br>165.8 |
| equipment Residential                                  | 388.3<br>215.7                   | 375.5<br>195.1              | 202.2                               | 188.4          | 191.2          | 197.7          | 203.0          |                         |
| inventories<br>Nonfarm<br>Farm                         | -2.0<br>2.0                      | -18.5<br>-15.0<br>-3.5      |                                     | -35.0          | -34.0          |                | 12.1           | -18.9                   |
| Net exports of goods and services                      | -74.4                            | -30.7                       | -76.6                               | -36.8          | 17.2           | -37.3          | -31.4          | -24.2                   |
| ExportsImports                                         | 550.4<br>624.8                   | 591.3<br>622.0              | 572.6<br>649.2                      | 565.9<br>602.7 | 589.8<br>607.0 |                | 612.5<br>643.8 | 617.7<br>641.9          |
| Government purchases                                   | 1,042.9                          | 1,087.5                     | 1,071.2                             | 1,088.8        | 1,092.5        | 1,089.1        | 1,079.5        | 1,095.9                 |
| Federal  National defense  Nondefense  State and local | 424.9<br>313.4<br>111.5<br>618.0 | 323.5<br>121.6              |                                     | 332.3          | 328.4<br>123.7 | 322.3<br>122.6 | 311.0<br>121.0 | 313.7<br>127.0          |

NOTE.—Percent changes from preceding period for selected items in this table are shown in table 8.1.

Table 1.2.—Gross Domestic Product in Constant Dollars
[Billions of 1987 dollars]

|                                                |                                 |                     |                                  | Seasonal | y adjuste                        | ed at anr                        | nual rates                       | 3              |
|------------------------------------------------|---------------------------------|---------------------|----------------------------------|----------|----------------------------------|----------------------------------|----------------------------------|----------------|
|                                                | 1990                            | 1991                | 1990                             |          | 19                               | 91                               |                                  | 1992           |
|                                                |                                 | IV                  | 1                                | ll .     | 111                              | IV                               | 1                                |                |
| Gross domestic product                         | 4,884.9                         | 4,848.8             | 4,855.1                          | 4,824.0  | 4,840.7                          | 4,862.7                          | 4,868.0                          | 4,900.9        |
| Personal consumption expenditures              | 3,262.6                         | 3,259.0             | 3,251.8                          | 3,241.1  | 3,252.4                          | 3,271.2                          | 3,271.1                          | 3,311.3        |
| Durable goods<br>Nondurable goods<br>Services  | 438.9<br>1,050.8<br>1,773.0     | 1,043.0             |                                  | 1,043.9  | 1,046.2                          | 418.3<br>1,046.1<br>1,806.8      | 1,035.8                          |                |
| Gross private domestic investment              | 744.5                           | 673.7               | 696.6                            | 657.0    | 656.3                            | 686.5                            | 694.9                            | 679.7          |
| Fixed investment                               | 744.2<br>548.8<br>177.9         |                     |                                  | 519.1    | 686.8<br>514.8<br>158.9          |                                  |                                  | 509.5          |
| equipment<br>Residential<br>Change in business | 370.8<br>195.5                  | 175.2               | 183.3                            | 170.7    | 172.0                            | 176.5                            | 181.7                            |                |
| inventories<br>Nonfarm<br>Farm                 | .2<br>1.5<br>1.7                | -13.9<br>-13.9<br>0 | -31.2<br>-25.7<br>-5.5           | -31.1    | -30.4<br>-30.8<br>.4             |                                  | 7.6<br>9.2<br>1.6                | -16.3          |
| Net exports of goods and services              | -51.3                           | -20.9               | -31.2                            | -18.6    | -12.3                            | -31.1                            | -21.3                            | -20.1          |
| ExportsImports                                 | 505.7<br>557.0                  | 537.8<br>558.7      | 522.5<br>553.7                   |          | 535.7<br>548.0                   |                                  | 558.0<br>579.3                   |                |
| Government purchases                           | 929.1                           | 937.1               | 937.9                            | 944.5    | 944.3                            | 936.1                            | 923.3                            | 930.0          |
| Federal                                        | 380.9<br>281.3<br>99.6<br>548.2 |                     | 382.6<br>282.0<br>100.6<br>555.3 | 289.4    | 392.7<br>287.0<br>105.7<br>551.7 | 384.5<br>280.4<br>104.1<br>551.6 | 370.7<br>268.7<br>102.0<br>552.7 | 266.4<br>105.3 |