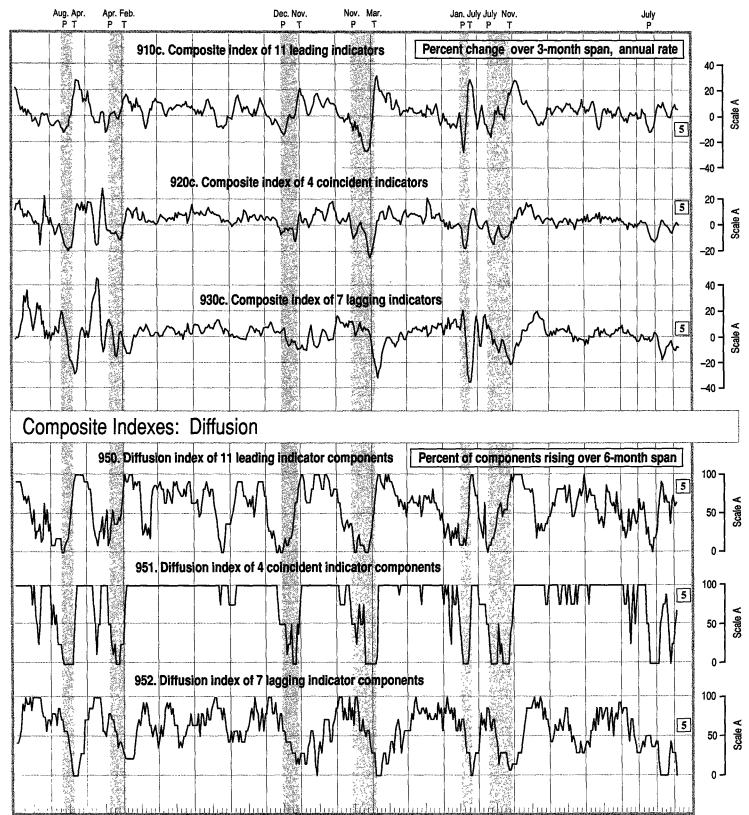

(exports) and Department of Defense purchases (imports).
  - 2. Organisation for Economic Co-operation and Development.
- 3. This index is the weighted-average exchange value of the U.S. dollar against the currencies of the other G-10 countries plus Switzerland. Each country is weighted by its 1972-76 global trade. For a scription of this index, see the August 1978 Federal Reserve Bulletin (p. 700).
- 4. This index is compiled by the Center for International Business Cycle Research (CIBCR), Graduate School of Business, Columbia University, New York, NY 10027.

## Composite Indexes



Note.—The numbers and arrows indicate length of leads (-) and lags (+) in months from business cycle turning dates. Current data for these series are shown on page C-1.

## Composite Indexes: Rates of Change



1955 56 57 58 59 60 61 62 63 64 65 66 67 68 69 70 71 72 73 74 75 76 77 78 79 80 81 82 83 84 85 86 87 88 89 90 91 1992

Note.—Current data for these series are shown on page C-1.

## Composite Indexes: Leading Index Components



Note.—Current data for these series are shown on page C-1.

## Composite Indexes: Leading Index Components—Continued



<sup>1.</sup> This series is smoothed by an autoregressive-moving-average filter developed by Statistics Canada.

from the University of Michigan, Survey Research Center.

Note.—Current data for these series are shown on page C-1.

<sup>2.</sup> This is a copyrighted series used by permission; it may not be reproduced without written permission

# Composite Indexes: Coincident Index Components



1955 56 57 58 59 60 61 62 63 64 65 66 67 68 69 70