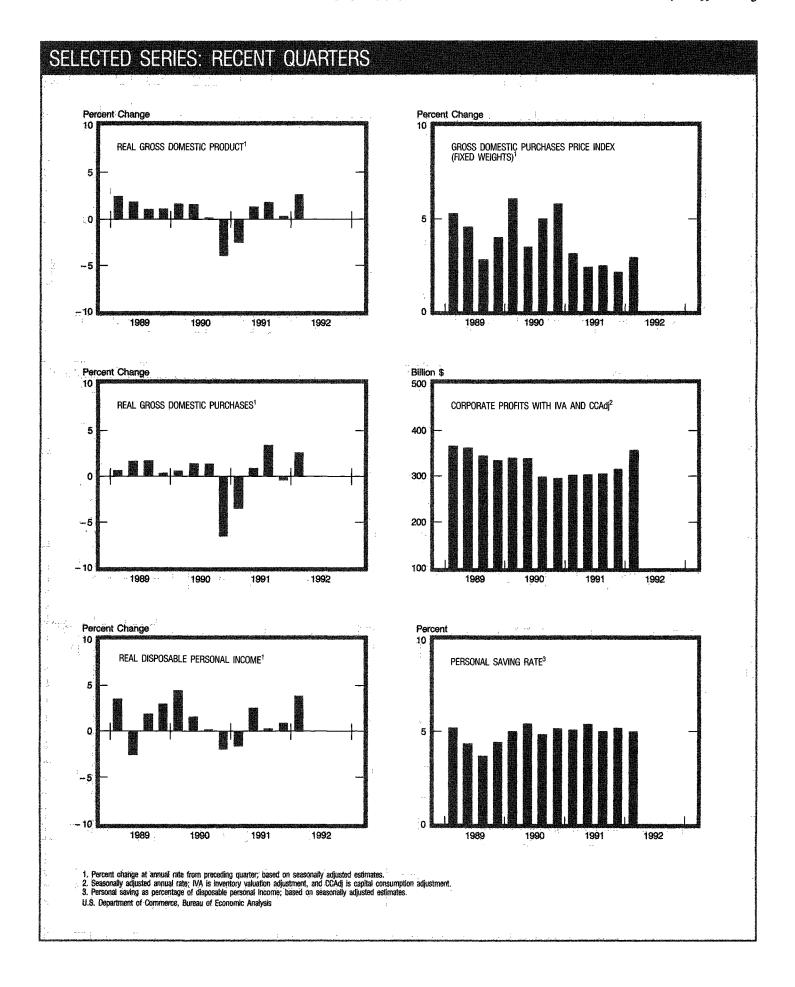

#### THE BUSINESS SITUATION

Daniel Larkins prepared this article.

HE FINAL estimate of growth in real gross domestic product (GDP) for the first quarter of 1992 was 2.7 percent, 0.3 percentage point higher than the preliminary estimate released last month (table 1).1 Residential and nonresidential fixed investment, the change in business inventories, and net exports of goods and services were revised up; personal consumption expenditures and government purchases were revised down.

For real gross domestic purchases, the final estimate of a 2.6-percent increase is 0.1 percentage point higher than the preliminary estimate. The upward revision in gross domestic purchases was smaller than that in GDP because gross domestic purchases does not include net exports.

The final estimates of a 3.0-percent increase in the fixed-weighted price index for gross domestic purchases and a 3.3-percent increase in the fixedweighted price index for GDP reflect downward revisions of 0.1 percentage point.

increased \$39.8 billion in the first quarter of 1992 (table 2). This was the fifth consecutive increase in profits, and it was much larger than the preceding four increases, which averaged \$4.9 billion. Despite these increases, profits were still 6.1 percent below their level in the fourth quarter of 1988, their most recent cyclical peak.

Profits from the domestic operations of non-

and capital consumption adjustment (ccadj)—

Profits from the domestic operations of non-financial corporations increased \$23.8 billion in the first quarter after increasing \$8.9 billion in the fourth quarter of 1991; the first-quarter increase mainly reflected an increase in profits per unit that resulted from both higher prices and lower unit costs. Profits from the domestic operations of financial corporations increased \$10.1 billion after decreasing \$1.4 billion. Profits from the rest of the world increased \$5.9 billion after increasing \$2.0 billion.

Cash flow from current production, a profits-related measure of internally generated funds available to corporations for investment, increased \$26.5 billion after increasing \$13.3 billion. Cash flow as a percentage of nonresidential fixed investment increased for the sixth consecutive quarter, to 85.6 percent, its highest level since 1977.