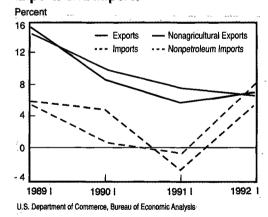

ted for 34 percent of total sales, down for the second consecutive quarter from the peak of 37 percent in the third quarter of 1991.

Petroleum imports decreased \$1.8 billion, or 15 percent, to \$10.4 billion in the first quarter. The decrease was more than accounted for by a sharp drop—to \$15.28 from \$18.04—in the average price per barrel. The average number of barrels imported daily increased slightly to 7.42 million from 7.40 million. Prices were affected by a weakening in demand due to mild worldwide weather conditions and a relatively weak worldwide economic recovery. In addition, OPEC production was at its highest level in more than a decade, while supplies from other sources were

### **CHART 3**

## First-Quarter Year-Over-Year Percent Change in Merchandise Exports and Imports



Table C.--U.S. Merchandise Trade, Current and Constant (1987) Dollars

[Balance of payments basis, millions of dollars, quarters seasonally adjusted]

|                                                        |                              |                              | C                            | urrent dollar                | 'S                           |                              |                              | Constant (1987) dollars      |                              |                             |                             |                              |                              |                              |  |  |
|--------------------------------------------------------|------------------------------|------------------------------|------------------------------