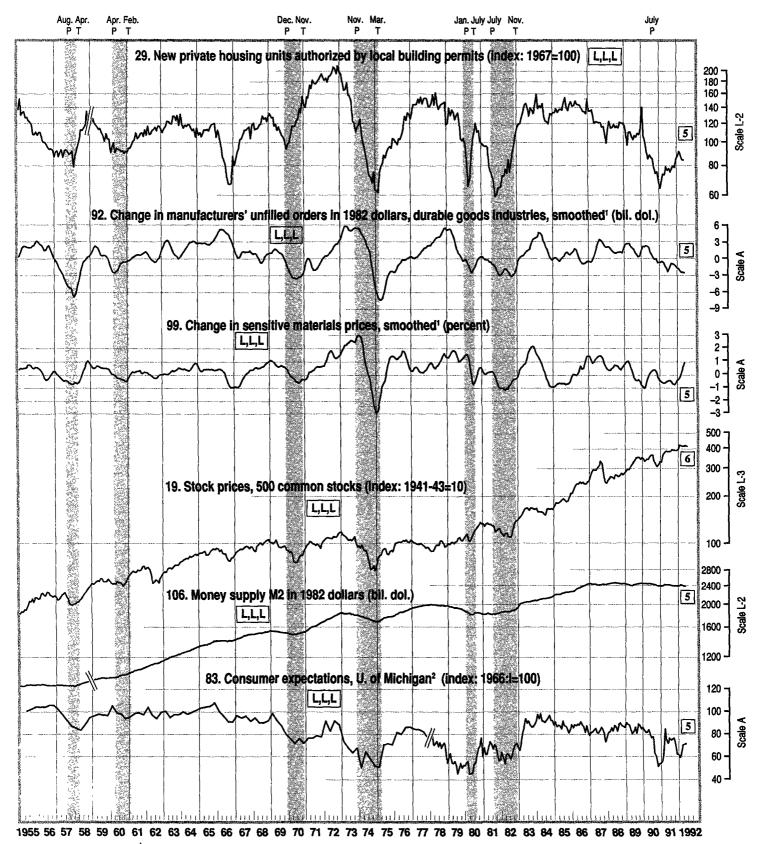

ee the August 1978 Federal Reserve Bulletin (p. 700).
- 4. This index is compiled by the Center for International Business Cycle Research (CIBCR), Graduate School of Business, Columbia University, New York, NY 10027.

## Composite Indexes



Note.—The numbers and arrows indicate length of leads (-) and lags (+) in months from business cycle turning dates. Current data for these series are shown on page C-1.

## Composite Indexes: Rates of Change



1955 56 57 58 59 60 61 62 63 64 65 66 67 68 69 70 71 72 73 74 75 76 77 78 79 80 81 82 83 84 85 86 87 88 89 90 91 1992

Note.—Current data for these series are shown on page C-1.

## Composite Indexes: Leading Index Components



Note.—Current data for these series are shown on page C-1.

## Composite Indexes: Leading Index Components—Continued



<sup>1.</sup> This series is smoothed by an autoregressive-moving-average filter developed by Statistics Canada.

from the University of Michigan, Survey Research Center.

Note.—Current data for these series are shown on page C-1.

<sup>2.</sup> This is a copyrighted series used by permission; it may not be reproduced without written permission

# Composite Indexes: Coincident Index Components



1955 56 57 58 59 60 61 62 63 64 65 66 67 68 69 70 71 72 73 74 75 76 77 78 79 80 81 82 83 84 85 86 87 88 89 90 911992

Note.—Current data for these series are shown on page C-1.

## Composite Indexes: Lagging Index Components



 This series is smoothed by an autoregressive-moving-average filter developed by Statistics Canada. Note.—Current data for these series are shown on page C-1.

## **Emplo