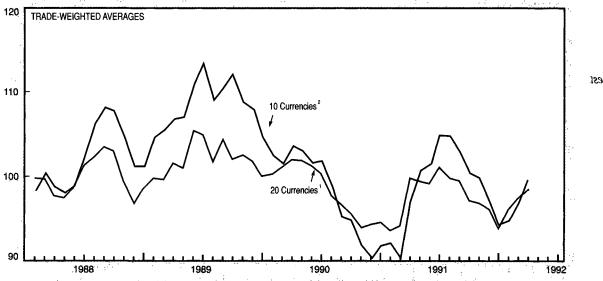

countries and 5 percent against the combined currencies of the 22 OECD countries and the 4 newly industrialized countries in the Far East (table B, chart 1). Appreciation of the dollar was supported by growing evidence of economic recovery in the United States, which was in contrast to moderating performance in major overseas economies. A narrowing of interest-rate differentials also supported the dollar (chart 2); these differentials had strongly favored the holding of foreign-currency-denominated assets in previous quarters and had led to a depreciation of the dollar in every month from August to December 1991. In the first quarter, a sharp reduction in these interest-rate differentials at-

#### **CHART 1**

### Indexes of Foreign Currency Price of the U.S. Dollar (December 1980=100)



1. Currencies of 22 OECD countries — Australia, Austria, Beigium-Luxembourg, Canada, Denmark, Finland, France, Germany, Greece, Iceland, Ireland, Italy, Japan, Netherlands, New Zealand, Norway, Portugal, Spain, Sweden, Switzerland, Turkey, United Kingdom — plus Hong Kong, Republic of Korea, Singapore, and Talwan. Data: U.S. Department of the Treasury, End-of-month rates.

Currencies of Belgium, Canada, France, Germany, Italy, Japan, Netherlands, Sweden, Switzerland, and United Kingdom. Data: Federal Reserve Board. Monthly average rates. Index rebased by BEA.

U.S. Department of Commerce, Bureau of Economic Analysis

Table B.—Indexes of Foreign Currency Price of the U.S. Dollar

[December 1980=100]

|                                                |                        | 19