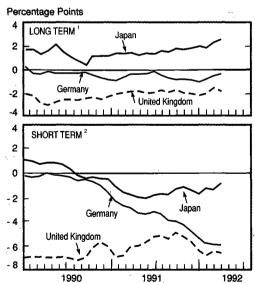

the currencies in the European Monetary System, the dollar appreciated 6 percent from the end of December 1991 to the end of March 1992. It appreciated 1 percent in January, 2 percent in February, and 3 percent in March. This appreciation followed depreciation of 4 percent in November and in December of 1991. Appreciation occurred against a background of moderating economic activity in Europe, particularly in Germany, where there were also concerns about wage inflation and increased credit demands.

The dollar appreciated 4 percent against the Japanese yen from the end of December to the end of March. It depreciated 2 percent in January, when heightened concern about the

#### **CHART 2**

### Interest Rate Differentials

(Plus (+) Indicates Differentials in Favor of U.S. Dollar Assets)



- Interest rate on U.S. Government bonds (composite over 10 years) less interest rate on Japanese Central Government bonds. Interest rate on U.S. Government bonds (composite over 10 years) less interest rate on German 7-15 year public sector bonds. Interest rate on U.S. Government bonds (composite over 10 years) less interest rate on U.S. Government bonds. Composite over 10 years less interest rate on U.S. Government bonds. Data: OECD.
- Interest rate on 90-day Eurodoliar deposits less Japanese CD rate. Interest rate on 90-day Eurodoliar deposits less German Interbank rate. Interest rate on 90-day Eurodoliar deposits less United Kingdom Interbank rate. Data: Federal Reserve Board.

U.S. Department of Commerce, Bureau of Economic Analysis

U.S.-Japan trade imbalance led traders to anticip