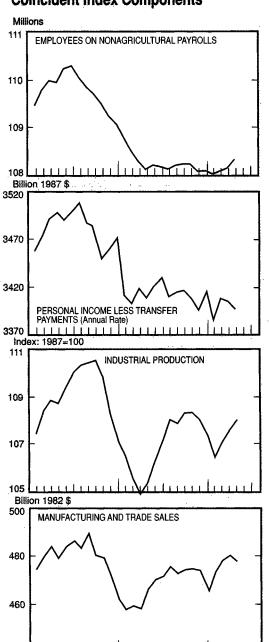

(NBER). For the most recent cycle, the peak designated by NBER was in July 1990, and the ICI peak was in June 1990; NBER has not yet designated the trough, but the ICI shows an apparent cyclical low in January 1992. Two ICI components—employment and income—have cyclical lows in that month; the cyclical low for production is in March 1991, and the low for sales is in January 1991 (chart 1).

One way of assessing the plausibility of the recent ICI low as a signal of the cyclical trough is to compare its timing with that of the trough of real gross national product (GNP), a broad measure of economic activity.<sup>2</sup> With one exception (1970), the cyclical lows for the ICI and for GNP have occurred in the same or adjacent quarters in

### **CHART 1**

### **Coincident Index Components**



U.S. Department of Commerce, Bureau of Economic Analysis

1991

<sup>1.</sup> BEA is indebted to James H. Stock (of Harvard University) and Mark W. Watson (of Northwestern University) for pointing out the characteristic in the ICI methodology and for suggesting a modification.

<sup>2.</sup> The timing of peaks and troughs in real GNP and real gross domestic product (GDP) is virtually identical. Real GNP is used here because it is used to establish the trend in the currently published ICI.

each of the past eight recessions. In the current business cycle, the cyclical low for GNP occurred in the first quarter of 1991, much earlier than that for the ICI.

The disparity in the timing of the apparent cyclical lows for the two series is traceable to a characteristic of the method used to cal