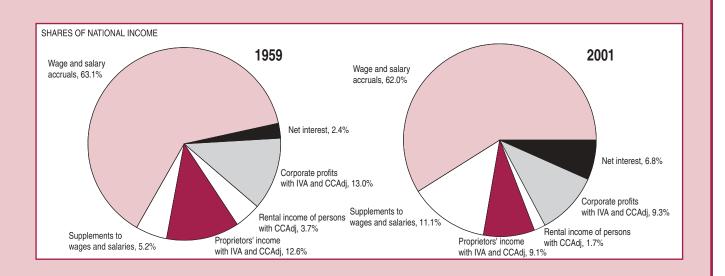

|                                            |                                            |                                                                                   |                                            |                                            | Ь                                |

Sources: 1. Bureau of Labor Statistics 2. Federal Reserve Board

<sup>3.</sup> Standard and Poor's, Inc. 4. Bureau of the Census n.e.c. Not elsewhere classified

D-44 April 2002

E. Charts

Percent changes shown in this section are based on quarter-to-quarter changes and are expressed at seasonally adjusted annual rates; likewise, levels of series are expressed at seasonally adjusted annual rates as appropriate.







# **SELECTED NIPA SERIES**

U.S. Bureau of Economic Analysis















D-52 April 2002

## **International Data**

## F. Transactions Tables

Table F.1 includes the most recent estimates of U.S. international trade in goods and services; the estimates were released on March 19, 2002, and they include "preliminary" estimates for January 2002 and "revised" estimates for January–December 2001. The sources for the other tables in this section are as noted.

Table F.1. U.S.International Transactions in Goods and Services

[Millions of dollars; monthly estimates seasonally adjusted]

|                                                                                                                                                                                                                      | 2000