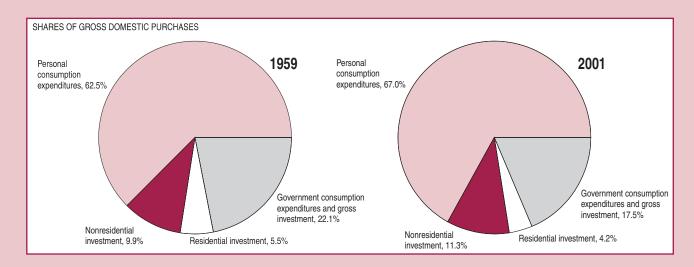

|                                            |                                            |                                                                                   |                                            |                                            | Ь                                |

Sources: 1. Bureau of Labor Statistics 2. Federal Reserve Board

<sup>3.</sup> Standard and Poor's, Inc. 4. Bureau of the Census n.e.c. Not elsewhere classified

D-44 April 2002

E. Charts

Percent changes shown in this section are based on quarter-to-quarter changes and are expressed at seasonally adjusted annual rates; likewise, levels of series are expressed at seasonally adjusted annual rates as appropriate.







# **SELECTED NIPA SERIES**

U.S. Bureau of Economic Analysis















D-52 April 2002

## **International Data**

## F. Transactions Tables

Table F.1 includes the most recent estimates of U.S. international trade in goods and services; the estimates were released on March 19, 2002, and they include "preliminary" estimates for January 2002 and "revised" estimates for January–December 2001. The sources for the other tables in this section are as noted.

Table F.1. U.S.International Transactions in Goods and Services

[Millions of dollars; monthly estimates seasonally adjusted]

|                                                                                                                                                                                                                      | 2000