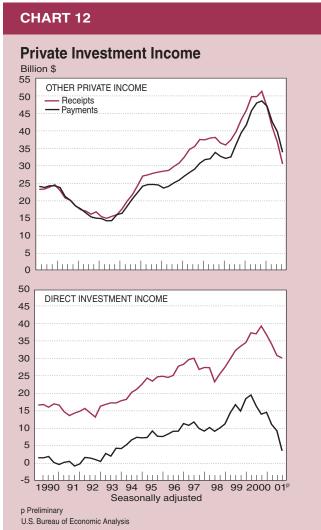

---------|
| Receipts                                                                                            | 156.2                        | 197.4                        | 155.2                        |
| Dividends                                                                                           | 30.8<br>40.3<br>41.9<br>43.2 | 35.9<br>44.3<br>56.7<br>60.5 | 26.1<br>41.3<br>42.2<br>45.6 |
| Payments                                                                                            | 139.8                        | 184.5                        | 163.4                        |
| Dividends Interest on bonds Interest on bank liabilities Interest on other liabilities <sup>1</sup> | 17.2<br>43.8<br>47.4<br>31.4 | 19.5<br>57.7<br>64.3<br>43.0 | 21.7<br>62.4<br>41.7<br>37.6 |



offset some of the decline in yields.

Payments of income on "other" private investment also decreased substantially, to \$163.4 billion in 2001 from \$184.5 billion in 2000, the first annual decrease since 1993 (table N, chart 12). Interest paid on banks' and nonbanks' liabilities decreased \$28.0 billion as a result of a 200-basis-point decline in average interest rates. The decrease was partly offset by a \$4.7 billion increase in interest paid on bonds, as an increase in foreign holdings more than offset a decline in average yields. Dividends paid on stocks increased \$2.2 billion, as an increase in average yields more than offset a decline in foreign holdings.

This year, for the first time since 1991, "other" private payments exceeded "other" private receipts. The declines in both