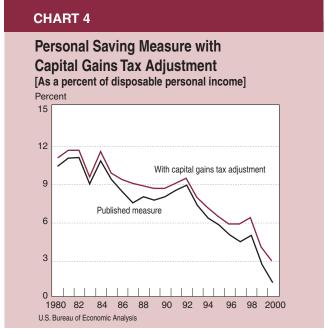

ts. To show the effect of the treatment of capital gains taxes on personal saving over the past two decades, chart 4 presents a measure of saving that excludes those taxes from personal tax payments. Only Federal taxes on capital gains are considered; State capital gains taxes have been estimated to range between

<sup>21.</sup> However, the NIPA's do not include estate and gift taxes in personal tax payments because those taxes are classified as net capital transfers. A defining feature of a net capital transfer is that it is a transaction in which one party gets something for nothing. Capital gains realized in the sale of stock or some other appreciated asset do not qualify under this criterion, as one investor pays an appreciated price for the asset that another investor is selling.





one-tenth and one-fifth the size of Federal capital gains taxes.

The chart shows that Federal capital gains taxes typically accounted for between ½ percent and 1 percent of DPI in the past two decades, but they are estimated to have increased to ½ percent from 1998 forward. Therefore, excluding capital gains tax payments from personal tax payments raises the adjusted saving measure by relatively more in recent years and eliminates at most 1 percentage point of the decline in the personal saving rate. The treatment of capital gains appears to be responsible for very little of the sharp decline in personal saving over the past 20 years.

## **Measures of Wealth Accumulation**

Although saving measures that exclude capital gains are appropriate for the purposes of the NIPA's, broader conce