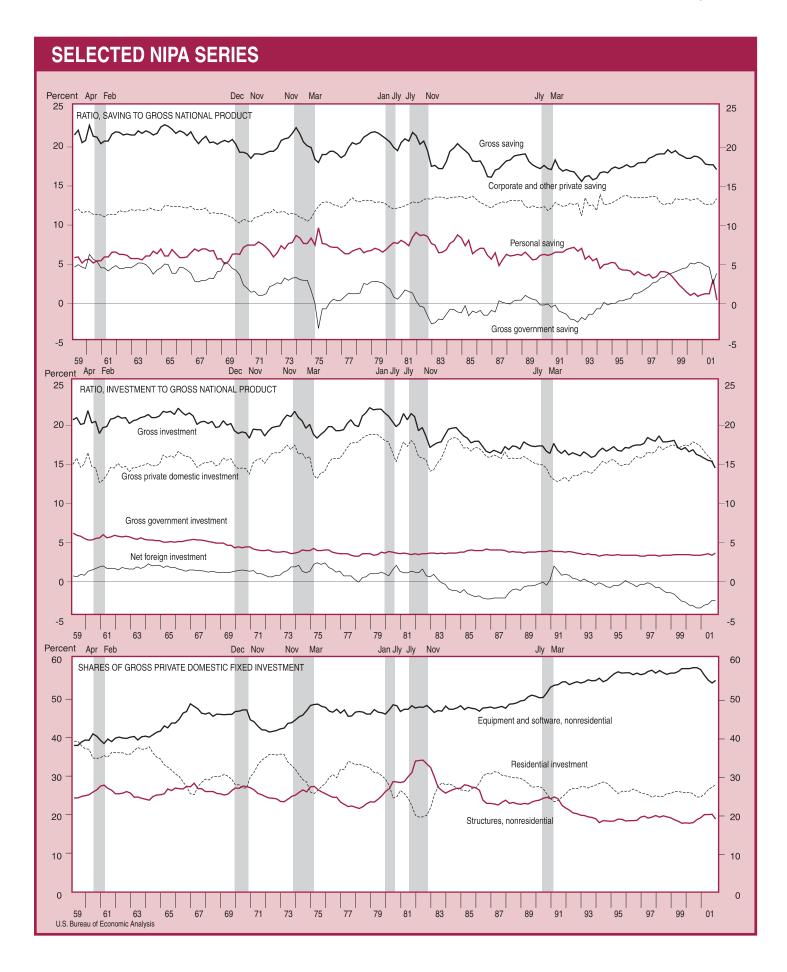

|                                            |                                            |                                                                                   |                                            |                                            | Ь                                |

Sources: 1. Bureau of Labor Statistics 2. Federal Reserve Board

<sup>3.</sup> Standard and Poor's, Inc. 4. Bureau of the Census n.e.c. Not elsewhere classified

D-44 April 2002

E. Charts

Percent changes shown in this section are based on quarter-to-quarter changes and are expressed at seasonally adjusted annual rates; likewise, levels of series are expressed at seasonally adjusted annual rates as appropriate.







# **SELECTED NIPA SERIES**

U.S. Bureau of Economic Analysis















D-52 April 2002

## **International Data**

## F. Transactions Tables

Table F.1 includes the most recent estimates of U.S. international trade in goods and services; the estimates were released on March 19, 2002, and they include "preliminary" estimates for January 2002 and "revised" estimates for January–December 2001. The sources for the other tables in this section are as noted.

Table F.1. U.S.International Transactions in Goods and Services

[Millions of dollars; monthly estimates seasonally adjusted]

|