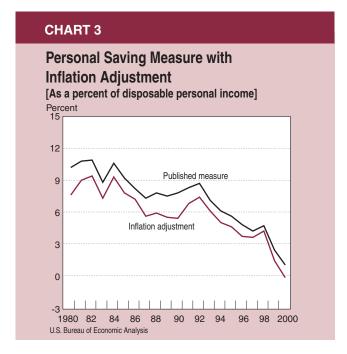

ents. To show the effect of the treatment of capital gains taxes on personal saving over the past two decades, chart 4 presents a measure of saving that excludes those taxes from personal tax payments. Only Federal taxes on capital gains are considered; State capital gains taxes have been estimated to range between

<sup>21.</sup> However, the NIPA's do not include estate and gift taxes in personal tax payments because those taxes are classified as net capital transfers. A defining feature of a net capital transfer is that it is a transaction in which one party gets something for nothing. Capital gains realized in the sale of stock or some other appreciated asset do not qualify under this criterion, as one investor pays an appreciated price for the asset that another investor is selling.





one-tenth and one-fifth the size of Federal capital gains taxes.

The chart shows that Federal capital gains taxes typically accounted for between ½ percent and 1 percent of DPI in the past two decades, but they are estimated to have increased to ½ percent from 1998 forward. Therefore, excluding capital gains tax payments from personal tax payments raises the adjusted saving measure by relatively more in recent years and eliminates at most 1 percentage point of the decline in the personal saving rate. The treatment of capital gains appears to be responsible for very little of the sharp decline in personal saving over the past 20 years.

## **Measures of Wealth Accumulation**

Although saving measures that exclude capital gains are appropriate for the purposes of the NIPA's, broader con