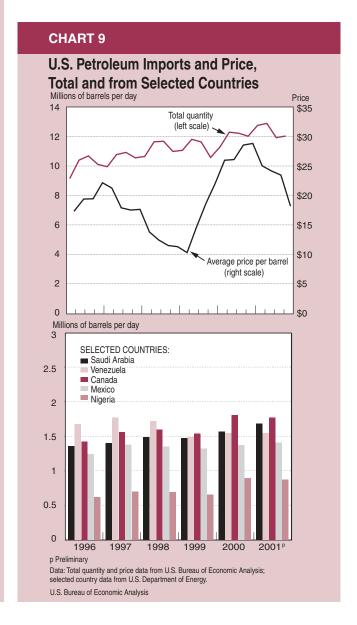

les plunged immediately following the terrorist attacks of September 11th, but generous financial incentive programs by auto manufacturers led to record high sales in October and relatively strong sales in November and December.

Consumer goods increased \$2.2 billion, or 1 percent, a sizable slowdown from increases of \$39.7 billion, or 16 percent, in 2000 and \$24.7 billion, or 11 percent, in 1999. Imports of most types of consumer goods from nearly every major country declined, but especially those from Western Europe and Canada.

Petroleum and petroleum products decreased \$16.5 billion, or 14 percent, following an increase of \$52.4 billion, or 77 percent. OPEC members, especially Venezuela, Nigeria, and Saudi Arabia, accounted for 42 percent of the decrease. Among non-OPEC members,



imports were lower from Mexico, Canada, and the United Kingdom. Although the average price per barrel fell to \$22.80 in 2001 from a record high of \$27.43 in 2000, it remained high by historical standards. The average number of barrels imported daily continued to rise, to 12.43 million from 11.98 million (chart 9). Inventories rose, while both U.S. consumption and production fell, though marginally.

**Balances by area.** In 2001, the deficit on goods was \$426.6 billion, a reduction of \$25.6 billion. Reductions occurred with Asia—\$12.3 billion with Japan and \$14.8 billion with other countries in Asia—mostly as a result of larger declines in imports than in exports. Most of the reductions in imports and exports were in the high-technology components of capital goods (table K).

By co