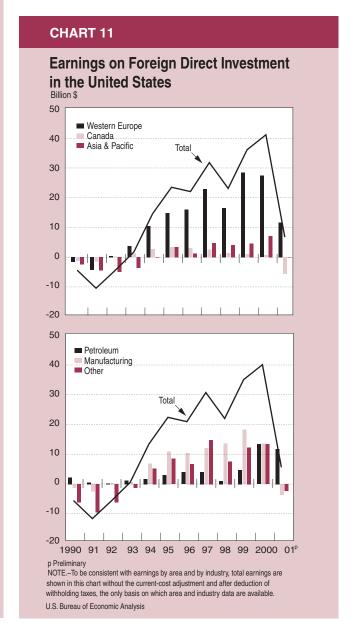

0 (table M, chart 11). The decrease reflected the major economic slowdown in the United States. The largest decreases in earnings were in manufacturing, which shifted from profits of \$13.6 billion to losses of \$3.7 billion, and in "other" industries, which shifted from profits of \$13.5 billion to losses of \$2.3 billion. Within manufacturing, earnings decreases were largest in telecommunications equipment. Within "other" industries, earnings decreases were largest in finance except depository institutions, wholesale trade, "other industries," and insurance. Petroleum earnings decreased from \$13.5 billion to \$11.9 billion.

Receipts of income on "other" private investment decreased to \$155.2 billion in 2001 from \$197.4 billion in 2000, the first annual decrease since 1993 (table N,



chart 12). The largest decrease was in interest earned on banks' and nonbanks' claims, which declined \$29.4 billion. The average interest rate on banks' and nonbanks' claims was more than 200 basis points lower than in 2000. Dividends earned on stocks decreased \$9.8 billion, attributable to both lower U.S. holdings and lower dividend yields. Interest earned on bonds decreased \$3.0 billion, as higher U.S. holdings of bonds

Table N. Other Private Income [Billions of dollars]

|                                                                                                     | 1999                         | 2000                         | 2001 <sup>p</sup>            |
|-----------------------------------------------------------------------------------------------------|---------------