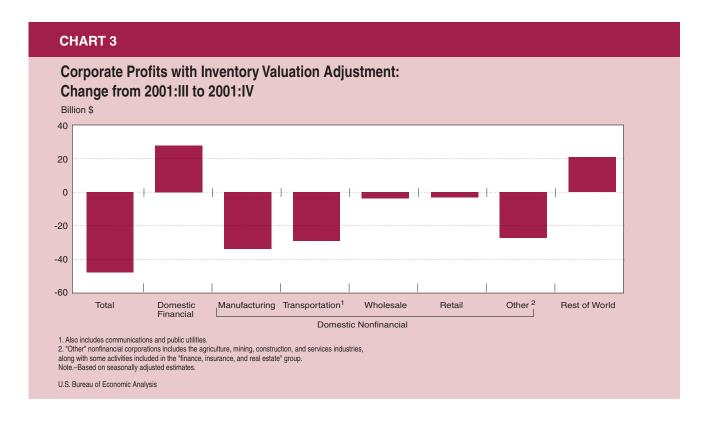

Estimates of the CCAdj do not exist at the detailed industry level; they are available only for total financial and total nonfinancial industries. For all major categories of nonfinancial industries, profits with IVA fell (chart 3). Profits of manufacturing, of the transportation group, and of "other" nonfinancial corporations all dropped very sharply; profits of wholesale and retail trade decreased less. Within manufacturing, two of the biggest decreases were posted by motor vehicles and by petroleum; large decreases were also posted by manufacturers of "other durable goods" and "other nondurable goods." <sup>14</sup>