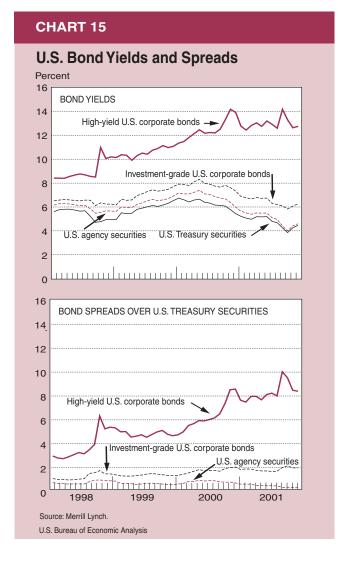

estment funds to net purchases of \$1.4 billion from net sales of \$17.0 billion. Trading activity in U.S. stocks (that is, gross purchases plus gross sales) decreased 15 percent in 2001, following an increase of 54 percent in 2000.

Net foreign purchases of U.S. bonds were a record \$371.2 billion, surpassing the previous record of \$292.9 billion in 2000. Increased foreign demand for U.S. bonds was bolstered by setbacks in the equity markets worldwide, amid heightened uncertainty about the extent of the global economic slowdown. The reduced supply of U.S. Treasury bonds and the elimination of new issues of the 30-year bond in the fourth quarter lent additional support to the demand for U.S. corporate and agency bonds. Except for the third quarter of 2001 when the markets were disrupted



by the attacks of September 11th, inflows into bonds in each quarter of 2001 exceeded inflows in each quarter of 2000. Although U.S. bond yields declined 100 basis points over the year, they remained above many foreign yields. Total returns on U.S. bonds averaged 8.3 percent in 2001, compared with 6.2 percent on euroarea bonds, 4.7 percent on British bonds, and 3.6 percent on Japanese bonds. Trading activity in U.S. bonds was up 71 percent, following an increase of 42 percent

New international bond issues by U.S. borrowers were a record \$112.1 billion in 2001, up from the previous record of \$109.2 billion in 2000 (table R). On the supply side of the market, many prominent corporate issuers took advantage of sharply falling interest rates to raise new funds or to refinance existing deb