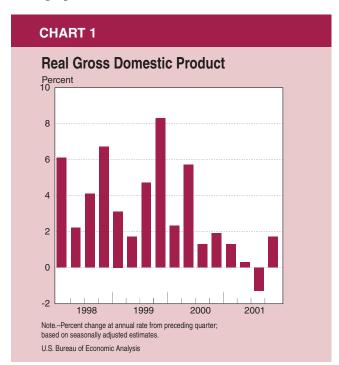

## Final Estimates for the Fourth Quarter of 2001

A ccording to the "final" estimates of the national income and product accounts (NIPA's), the fourth-quarter 2001 rebound in real gross domestic product (GDP) and in real final sales of domestic product was somewhat more vigorous than was reported last month in the "preliminary" estimates. Real GDP is now estimated to have increased 1.7 percent in the fourth quarter, 0.3 percentage point more than in the preliminary estimates, and real final sales is estimated to have increased 3.8 percent, 0.2 percentage point more than in the preliminary estimates (table 1 and chart 1). The source data underlying these and other revisions to the NIPA's are discussed in the section "Revisions."