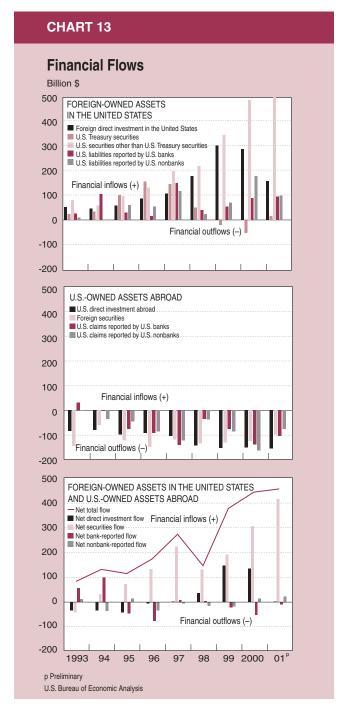

-26,380                 | -25,892                   | -25,050                                        |  |  |  |

Revised.

<sup>\*</sup> Less than \$500.000 (±).

than in 2000. Stock swaps declined to \$42.9 billion in 2001, with 79 percent of the activity occurring in the second quarter, from \$81.1 billion in 2000.

In nonmerger-related transactions, net U.S. purchases of foreign stocks increased to \$67.3 billion in 2001 from \$18.6 billion in 2000. Most net purchases were concentrated in the first half of the year, before the severity of the global economic downturn became evident and before U.S. investors reduced their purchases of foreign stocks following the attacks of September 11th. Net purchases in the second half of the year were about two-fifths of those in the first half. On



average, world stock prices, stated in local currency terms, declined 15 percent in 2001: Prices declined 18 percent in Europe, 20 percent in Japan, and 2 percent in the Far East excluding Japan; they increased 1 percent in Latin America (chart 14). Trading activity in foreign stocks (that is, gross purchases plus gross sales) decreased 21 percent in 2001, following an increase of 50 percent in 2000.

Transactions in foreign bonds were net U.S. sales of \$12.5 billion in 2001, a shift from net U.S. purchases of \$25.2 billion in 2000. Net sales of outstanding bonds increased to \$18.1 billion from \$8.2 billion. Foreign new bond issues in the United States declined to \$39.1 billion from \$54.3 billion, despite favorable borrowing conditions and substantially lower long-term interest rat