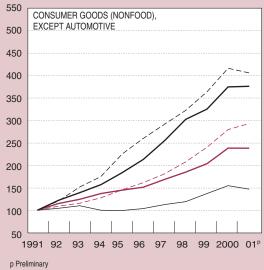

0<br>18,982<br>23,258<br>8,620            |
| Memorandum: Nonpetroleum industrial supplies and materials imports                                                                        | 136,752                                       | 145,535                                        | 152,145                                        | 156,950                                        | 182,726                                        | 174,454                                        |

<sup>&</sup>lt;sup>p</sup> Preliminary.

Preliminary. n.e.c. Not elsewhere classified.

## **CHART 8 Growth in Imports by Selected Commodity Categories and Areas** 1991=100 550 CAPITAL GOODS. EXCEPT AUTOMOTIVE 500 Canada — - Western Europe 450 Japan Asia, excluding Japan 400 Latin America 350 300 250 200 150 100 50





U.S. Bureau of Economic Analysis

and a 1-percent decline in yearly auto sales. U.S. auto sales plunged immediately following the terrorist attacks of September 11th, but generous financial incentive programs by auto manufacturers led to record high sales in October and relatively strong sales in November and December.

Consumer goods increased \$2.2 billion, or 1 percent, a sizable slowdown from increases of \$39.7 billion, or 16 percent, in 2000 and \$24.7 billion, or 11 percent, in 1999. Imports of most types of consumer goods from nearly every major country declined, but especially those from Western Europe and Canada.

Petroleum and petroleum products decreased \$16.5 billion, or 14 percent, following an increase of \$52.4 billion, or 77 percent. OPEC members, especially Venezuela,