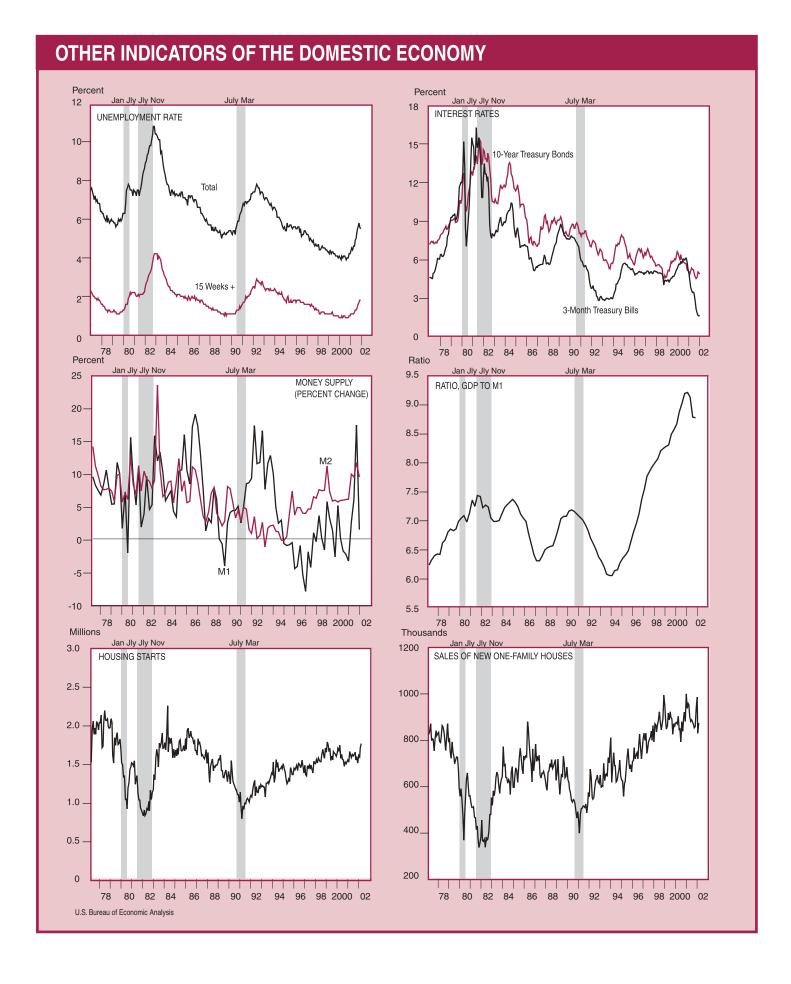

|                                            |                                            |                                                                                   |                                            |                                            | Ь                                |

Sources: 1. Bureau of Labor Statistics 2. Federal Reserve Board

<sup>3.</sup> Standard and Poor's, Inc. 4. Bureau of the Census n.e.c. Not elsewhere classified

D-44 April 2002

E. Charts

Percent changes shown in this section are based on quarter-to-quarter changes and are expressed at seasonally adjusted annual rates; likewise, levels of series are expressed at seasonally adjusted annual rates as appropriate.







# **SELECTED NIPA SERIES**

U.S. Bureau of Economic Analysis















D-52 April 2002

## **International Data**

## F. Transactions Tables

Table F.1 includes the most recent estimates of U.S. international trade in goods and services; the estimates were released on March 19, 2002, and they include "preliminary" estimates for January 2002 and "revised" estimates for January–December 2001. The sources for the other tables in this section are as noted.

Table F.1. U.S.International Transactions in Goods and Services

[Millions of dollars; monthly estimates seasonally adjusted]

|                                                                                                                                                                                                                      | 2000