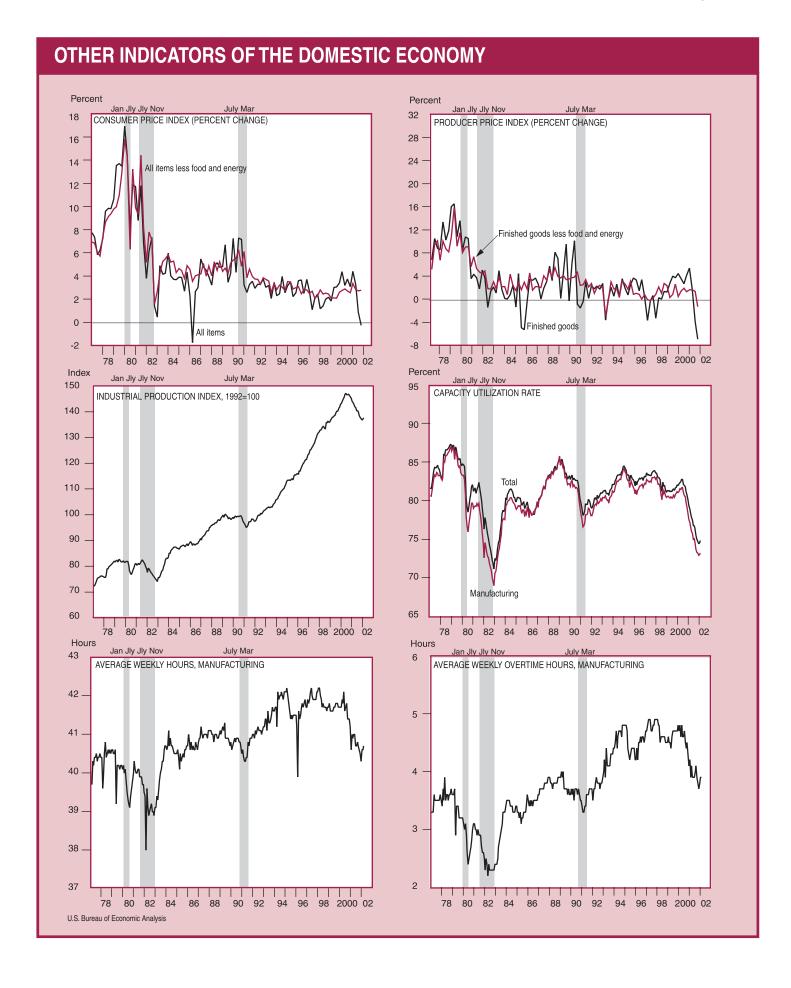

|                                            |                                            |                                                                                   |                                            |                                            | Ь                                |

Sources: 1. Bureau of Labor Statistics 2. Federal Reserve Board

<sup>3.</sup> Standard and Poor's, Inc. 4. Bureau of the Census n.e.c. Not elsewhere classified

D-44 April 2002

E. Charts

Percent changes shown in this section are based on quarter-to-quarter changes and are expressed at seasonally adjusted annual rates; likewise, levels of series are expressed at seasonally adjusted annual rates as appropriate.







# **SELECTED NIPA SERIES**

U.S. Bureau of Economic Analysis















D-52 April 2002

## **International Data**

## F. Transactions Tables

Table F.1 includes the most recent estimates of U.S. international trade in goods and services; the estimates were released on March 19, 2002, and they include "preliminary" estimates for January 2002 and "revised" estimates for January–December 2001. The sources for the other tables in this section are as noted.

Table F.1. U.S.International Transactions in Goods and Services

[Millions of dollars; monthly estimates seasonally adjusted]

|                                                                                                                                                                                                                      | 2000