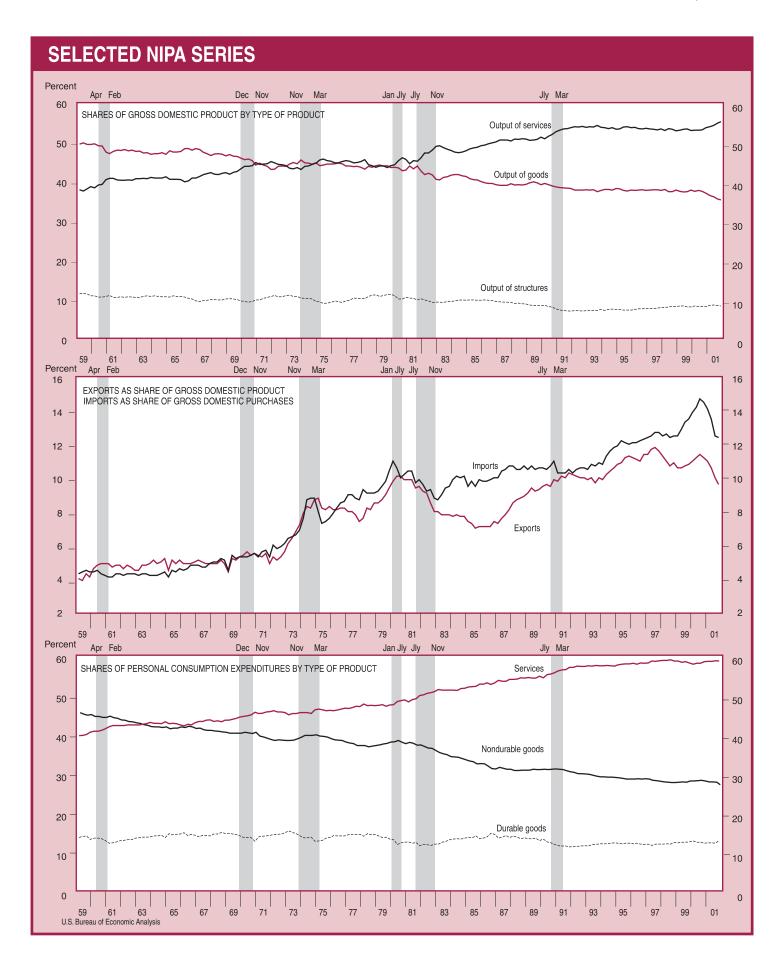

|                                            |                                            |                                                                                   |                                            |                                            | Ь                                |

Sources: 1. Bureau of Labor Statistics 2. Federal Reserve Board

<sup>3.</sup> Standard and Poor's, Inc. 4. Bureau of the Census n.e.c. Not elsewhere classified

D-44 April 2002

E. Charts

Percent changes shown in this section are based on quarter-to-quarter changes and are expressed at seasonally adjusted annual rates; likewise, levels of series are expressed at seasonally adjusted annual rates as appropriate.







# **SELECTED NIPA SERIES**

U.S. Bureau of Economic Analysis















D-52 April 2002

## **International Data**

## F. Transactions Tables

Table F.1 includes the most recent estimates of U.S. international trade in goods and services; the estimates were released on March 19, 2002, and they include "preliminary" estimates for January 2002 and "revised" estimates for January–December 2001. The sources for the other tables in this section are as noted.

Table F.1. U.S.International Transactions in Goods and Services

[Millions of dollars; monthly estimates seasonally adjusted]

|                                                                                                                                                                                                                      | 2000