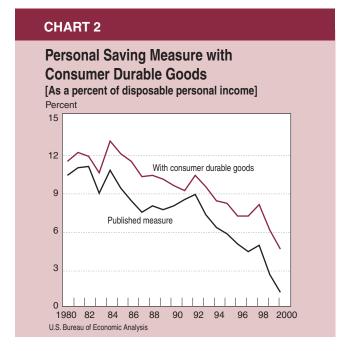

nt to nominal interest rates, then households with interest-bearing wealth would clearly be worse off in inflationary periods because inflation erodes the purchasing power of their wealth. As a result, when those with money to lend anticipate inflation, they demand higher nominal rates of interest to compensate for the loss in purchasing power of both the principal and the interest income associated with that asset. Roughly, the required increase in nominal interest income is equal to the product of the inflation rate and the real value of the previous period's net interest-bearing assets.<sup>19</sup> If the value of interest-bearing assets exceeds the value of interest-bearing liabilities in the personal sector, the increase in nominal interest rates will raise measured personal saving



even though it leaves the purchasing power of household net worth unchanged.<sup>20</sup>

The effect of inflation on net interest income may cause difficulty in interpreting changes in personal saving rates over time. In particular, because the personal sector tends to be a net lender to other sectors, a decline in personal saving will be observed as inflationary pressures wane, even if the real values of interest income and outlays and of noninterest income and consumption are unchanged.

A measure of personal saving that removes the inflation premium—or the amount of interest income required to cover the loss of purchasing power induced by inflation—from nominal interest earned on assets and nominal interest paid on liabilities shows how real saving behavior has changed over time. The