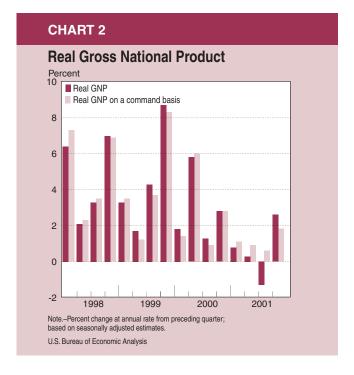

## **Gross National Product**

Real gross national product (GNP) increased 2.6 percent in the fourth quarter after decreasing 1.3 percent in the third (table 4).7 The increase in GNP was larger than the increase in GDP because income receipts from the rest of the world decreased less than income payments to the rest of the world. The decrease in receipts was mainly accounted for by interest; the decrease in payments was about evenly split between interest and profits.

"Command-basis" GNP-which measures the purchasing power of goods and services produced by the U.S. economy—increased 1.8 percent in the fourth quarter (chart 2). The smaller increase in this measure than in GNP reflects a deterioration in the terms of