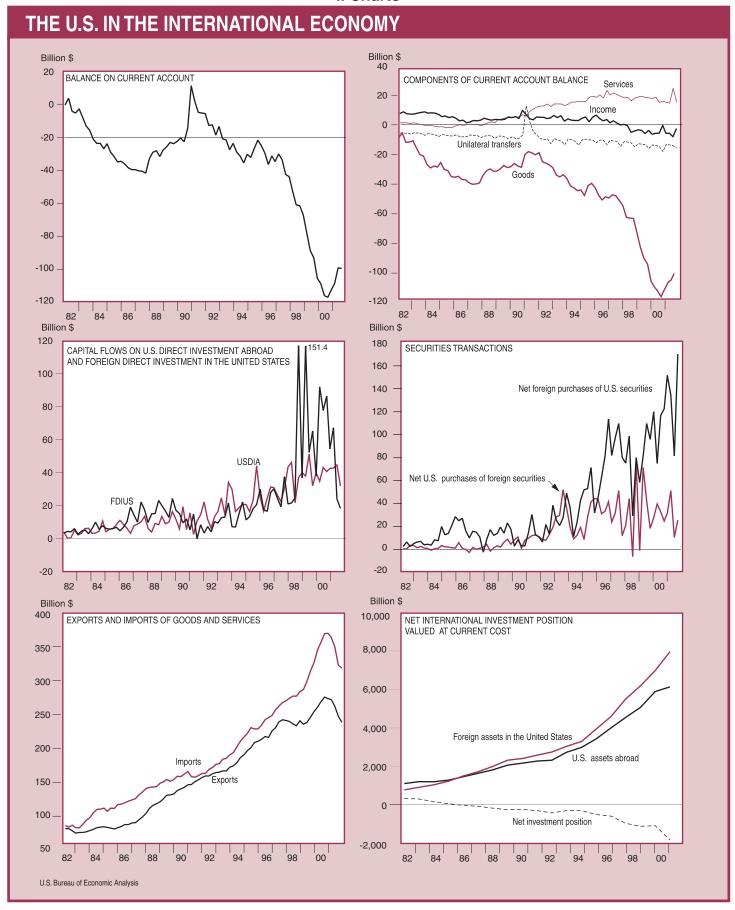

dex of the weighted average of the foreign exchange value of the U.S. dollar against the currencies of a broad group of major U.S. trading partners, January 1997=100. For more information on the exchange rate indexes, see "New Summary Measures of the Foreign Exchange Value of

the Dollar," Federal Reserve Bulletin, vol. 84 (October 1998), pp. 811–18.

Note. U.S. interest rates, unemployment rates, and GDP growth rates are from the Federal Reserve, the Bureau of Labor Statistics, and BEA, respectively. GDP growth rates for other countries are calculated from levels published by those countries. Most other data (including U.S. consumer prices and U.S. share prices, both of which have been rebased to 1995 to facilitate comparison) are © OECD and are reproduced with permission.

## I. Charts



April 2002 D-65

## **Regional Data**

## J. State and Regional Tables

The tables in this section include the most recent estimates of State personal income and gross state product. The sources of these estimates are noted.

The quarterly and annual estimates of State personal income and the estimates of gross state product are available on CD-ROM. For information on State personal income, e-mail reis.remd@bea.gov; write to the Regional Economic Information System, BE-55, Bureau of Economic Analysis, U.S. Department of Commerce, Washington, DC 20230; or call 202-606-5360. For information on gross state product, e-mail gspread@bea.gov; write to the Regional Economic Analysis Division, BE-61, Bureau of Economic Analysis, U.S. Department of Commerce, Washington, DC 20230; or call 202–606–5