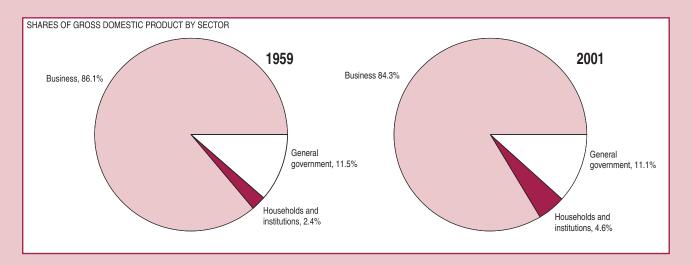

|                                            |                                            |                                                                                   |                                            |                                            | Ь                                |

Sources: 1. Bureau of Labor Statistics 2. Federal Reserve Board

<sup>3.</sup> Standard and Poor's, Inc. 4. Bureau of the Census n.e.c. Not elsewhere classified

D-44 April 2002

E. Charts

Percent changes shown in this section are based on quarter-to-quarter changes and are expressed at seasonally adjusted annual rates; likewise, levels of series are expressed at seasonally adjusted annual rates as appropriate.







# **SELECTED NIPA SERIES**

U.S. Bureau of Economic Analysis















D-52 April 2002

## **International Data**

## F. Transactions Tables

Table F.1 includes the most recent estimates of U.S. international trade in goods and services; the estimates were released on March 19, 2002, and they include "preliminary" estimates for January 2002 and "revised" estimates for January–December 2001. The sources for the other tables in this section are as noted.

Table F.1. U.S.International Transactions in Goods and Services

[Millions of dollars; monthly estimates seasonally adjusted]

|                                                                                                                                                                                                                      | 2000