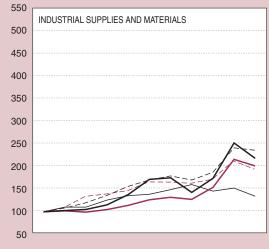

860<br>18,982<br>23,258<br>8,620            |
| Memorandum: Nonpetroleum industrial supplies and materials imports                                                                        | 136,752                                       | 145,535                                        | 152,145                                        | 156,950                                        | 182,726                                        | 174,454                                        |

<sup>&</sup>lt;sup>p</sup> Preliminary.

Preliminary. n.e.c. Not elsewhere classified.

## **CHART 8 Growth in Imports by Selected Commodity Categories and Areas** 1991=100 550 CAPITAL GOODS. EXCEPT AUTOMOTIVE 500 Canada — - Western Europe 450 Japan Asia, excluding Japan 400 Latin America 350 300 250 200 150 100 50





U.S. Bureau of Economic Analysis

and a 1-percent decline in yearly auto sales. U.S. auto sales plunged immediately following the terrorist attacks of September 11th, but generous financial incentive programs by auto manufacturers led to record high sales in October and relatively strong sales in November and December.

Consumer goods increased \$2.2 billion, or 1 percent, a sizable slowdown from increases of \$39.7 billion, or 16 percent, in 2000 and \$24.7 billion, or 11 percent, in 1999. Imports of most types of consumer goods from nearly every major country declined, but especially those from Western Europe and Canada.

Petroleum and petroleum products decreased \$16.5 billion, or 14 percent, following an increase of \$52.4 billion, or 77 percent. OPEC members, especially Venezuela