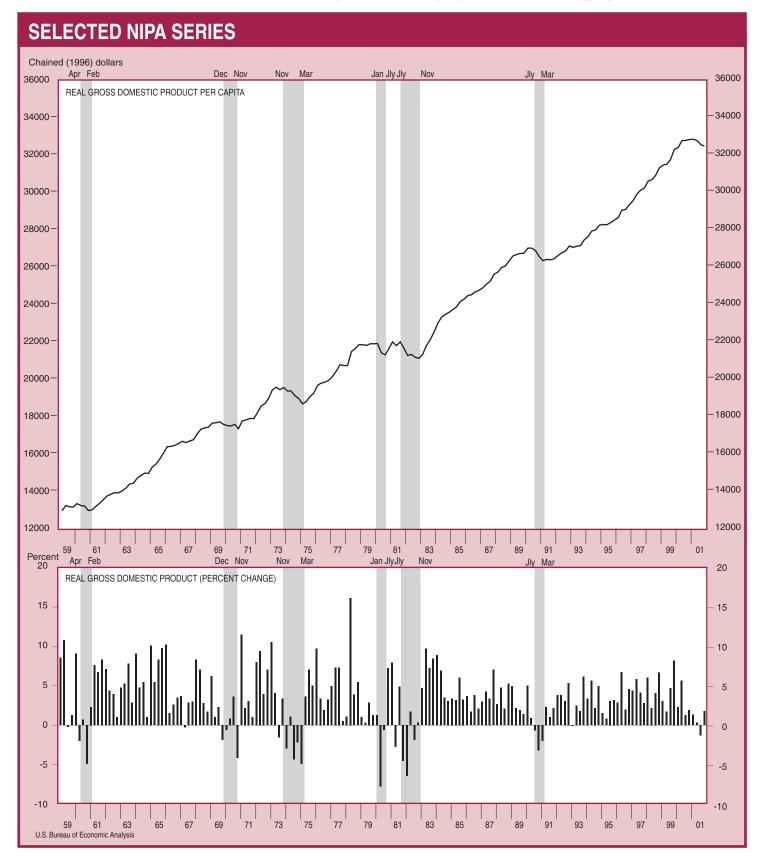

|                                            |                                            |                                                                                   |                                            |                                            | Ь                                |

Sources: 1. Bureau of Labor Statistics 2. Federal Reserve Board

<sup>3.</sup> Standard and Poor's, Inc. 4. Bureau of the Census n.e.c. Not elsewhere classified

D-44 April 2002

E. Charts

Percent changes shown in this section are based on quarter-to-quarter changes and are expressed at seasonally adjusted annual rates; likewise, levels of series are expressed at seasonally adjusted annual rates as appropriate.







# **SELECTED NIPA SERIES**

U.S. Bureau of Economic Analysis















D-52 April 2002

## **International Data**

## F. Transactions Tables

Table F.1 includes the most recent estimates of U.S. international trade in goods and services; the estimates were released on March 19, 2002, and they include "preliminary" estimates for January 2002 and "revised" estimates for January–December 2001. The sources for the other tables in this section are as noted.

Table F.1. U.S.International Transactions in Goods and Services

[Millions of dollars; monthly estimates seasonally adjusted]

|