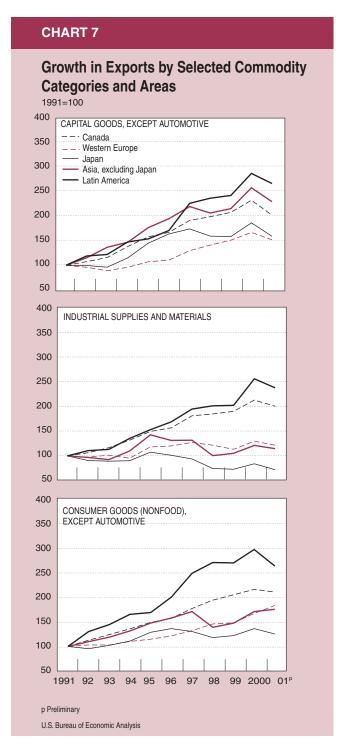

*EXPORTS** 20 Capital goods 10 0 -10 -20 -30 30 **IMPORTS** All other goods imports 20 10 0 -10 -20 -30 1997 1998 1999 2000 2001 Based on seasonally adjusted data 1. Capital goods, except automotive and civilian aircraft U.S. Bureau of Economic Analysis

multiyear worldwide boom in production and sales of high-technology products. Among other capital goods, electric generating machinery fell for the first time, reflecting lower purchases from Japan, other countries in Asia, and Mexico. "Other" industrial, agricultural, and service industry machinery, mainly from Japan and Western Europe, fell for the first time since 1991. In contrast, civilian aircraft increased strongly (table I).

Nonpetroleum industrial supplies and materials fell \$8.3 billion, or 5 percent, following an increase of



\$25.8 billion, or 16 percent. Metals and nonmetallic products more than accounted for the decrease, declining \$8.9 billion; over half the decline was accounted for by iron and steel products and steelmaking materials, principally from countries in Asia and Western Europe. Nonferrous metals fell \$3.4 billion, mainly from Eastern and Western Europe. Among nonmetals, paper and paper base stocks fell \$1.4 billion, mainly from Canada, the top supplier to the U.S. market. Partly offsetting these decreases were stronger imports

of natural gas, also from Canada. Purchases of natural gas have grown strongly since 1998 (table J).

Automotive vehicles, engines, and parts fell \$6.2 billion, or 3 percent—the first decrease since 1991—following an increase of \$16.9 billion, or 9 percent. Parts