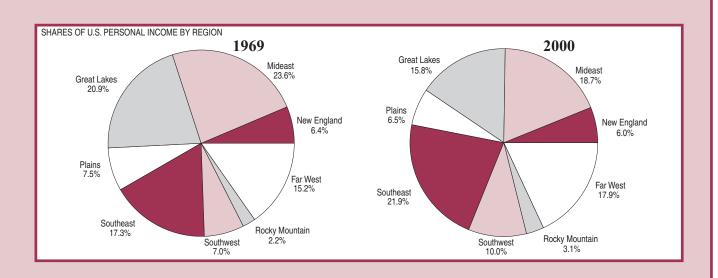

(NIPA's) because of differences in coverage, in the methodologies used to prepare the estimates, and in the timing of the availability of source data. In particular, it differs from the NIPA estimate because, by definition, it omits the earnings of Federal civilian and military personnel stationed abroad and of U.S. residents employed abroad temporarily by private U.S.

firms.

3. Includes Metropolitan Statistical Areas, Primary Metropolitan Statistical Areas (PMSA's designated by \*), and New England County Metropolitan Areas (NECMA's). The New Haven-Bridgeport-Stamford-Danbury-Waterbury, CT NECMA is presented as a PMSA (part of the New York CMSA).

Source. Table 1 in "Local Area Personal Income, 1997–99" in the May 2001 issue of the SURVEY OF CURRENT

# **SELECTED REGIONAL ESTIMATES**









April 2002 D-73

#### Appendix A

## **Additional Information About the NIPA Estimates**

#### **Statistical Conventions**

Changes in current-dollar GDP measure changes in the market value of goods and services produced in the economy in a particular period. For many purposes, it is necessary to decompose these changes into quantity and price components. To compute the quantity indexes, changes in the quantities of individual goods and services are weighted by their prices. (Quantity changes for GDP are often referred to as changes in "real GDP.") For the price indexes, changes in the prices for individual goods and services are weighted by quantities produced. (In practice, the current-dollar value and price indexes for most GDP components are determined largely using data from F