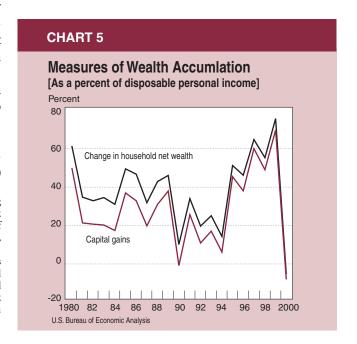

tion rate of around 10 percent per year. Deducting the price changes that merely maintain assets' real value in terms of consumption goods and services shows that in real terms the personal sector's capital gains are only around 5 percent of real DPI in 1980. In contrast, from 1995 to 1999, real capital gains range from 25 to 55 percent of real DPI, compared with a range of 36 to 68 percent for the ratio of nominal capital gains to DPI. (For data on real capital gains and real net worth, see table 3.)

## **National Saving**

An important reason for concern about personal saving is its role in funding the capital accumulation that is vital for economic growth. The domestic source of funds for capital investments is net national saving, which includes personal saving, saving by businesses



<sup>22.</sup> The phenomenon of reduced household saving in response to rising wealth has been dubbed the wealth effect on consumption. Recent work indicates that the magnitude of this effect is in the range of 3–5 cents of additional consumption per dollar of additional wealth (see, for example, Poterba 2000).

<sup>23.</sup> The net worth figures include capital gains on real estate as well as capital gains on corporate equity, held directly or indirectly through mutual funds, pension funds, life insurance contracts, and bank personal trusts and estates. Other financial instruments, such as bonds, are carried at book value; hence, the net worth figures do not include capital gains or losses on those assets and liabilities.

(undistributed profits), and saving by governments (surpluses