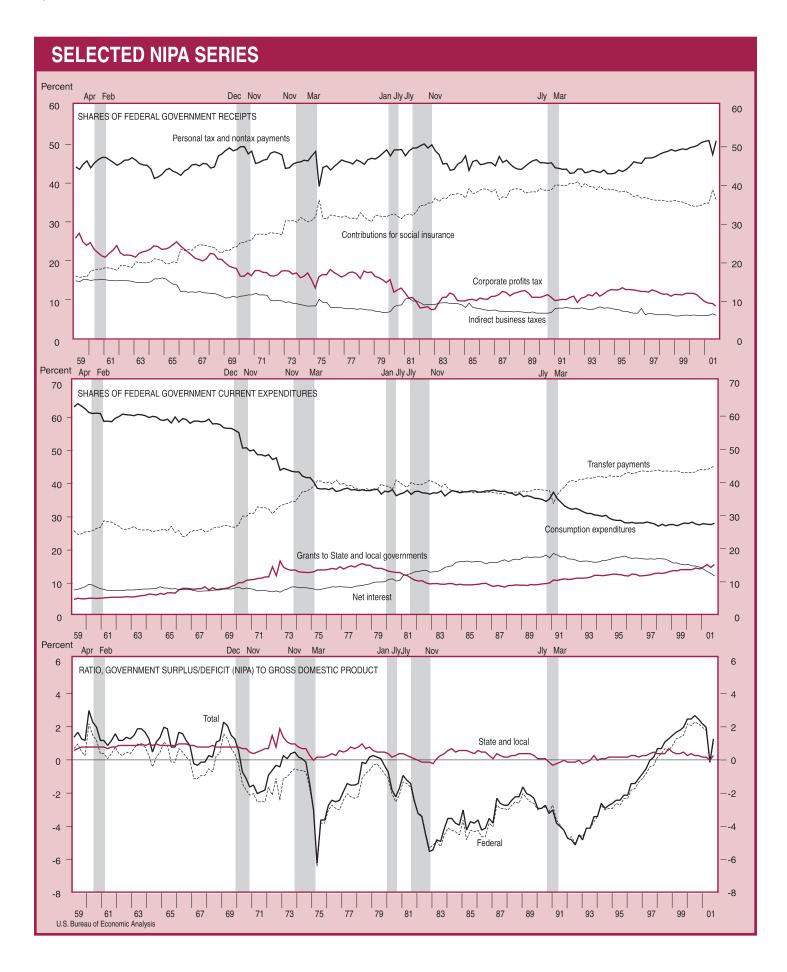

|                                            |                                            |                                                                                   |                                            |                                            | Ь                                |

Sources: 1. Bureau of Labor Statistics 2. Federal Reserve Board

<sup>3.</sup> Standard and Poor's, Inc. 4. Bureau of the Census n.e.c. Not elsewhere classified

D-44 April 2002

E. Charts

Percent changes shown in this section are based on quarter-to-quarter changes and are expressed at seasonally adjusted annual rates; likewise, levels of series are expressed at seasonally adjusted annual rates as appropriate.







# **SELECTED NIPA SERIES**

U.S. Bureau of Economic Analysis















D-52 April 2002

## **International Data**

## F. Transactions Tables

Table F.1 includes the most recent estimates of U.S. international trade in goods and services; the estimates were released on March 19, 2002, and they include "preliminary" estimates for January 2002 and "revised" estimates for January–December 2001. The sources for the other tables in this section are as noted.

Table F.1. U.S.International Transactions in Goods and Services

[Millions of dollars; monthly estimates seasonally adjusted]

|