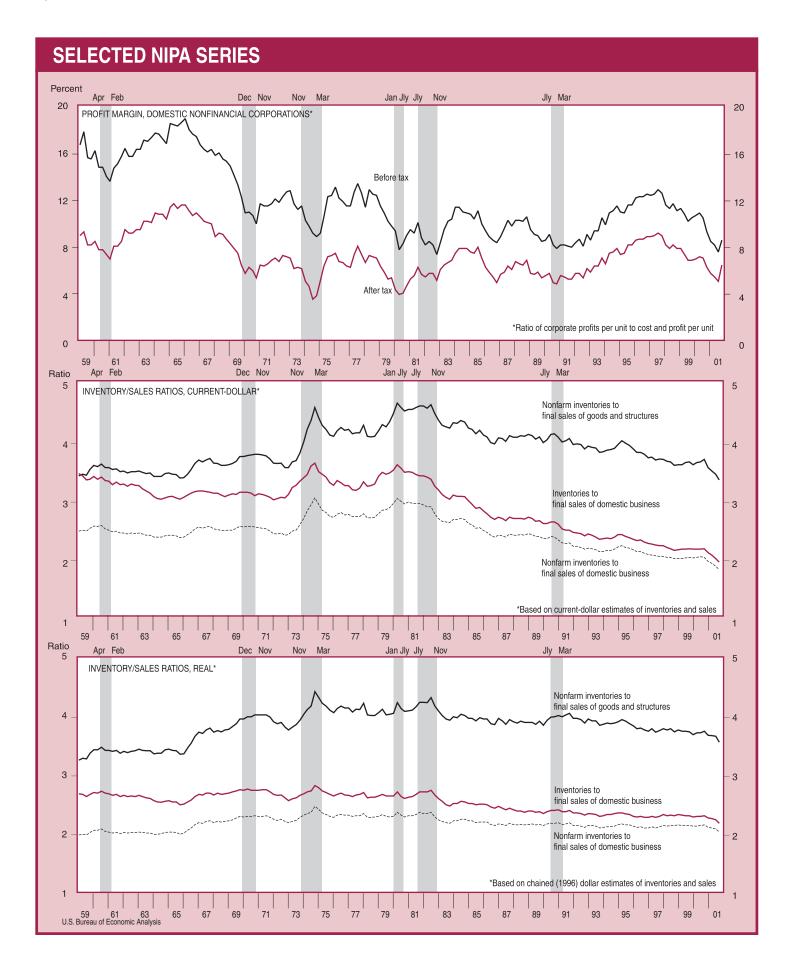

Estimates of the CCAdj do not exist at the detailed industry level; they are available only for total financial and total nonfinancial industries. For all major categories of nonfinancial industries, profits with IVA fell (chart 3). Profits of manufacturing, of the transportation group, and of "other" nonfinancial corporations all dropped very sharply; profits of wholesale and retail trade decreased less. Within manufacturing, two of the biggest decreases were posted by motor vehicles and by petroleum; large decreases were also posted by manufacturers of "other durable goods" and "other nondurable goods." <sup>14</sup>