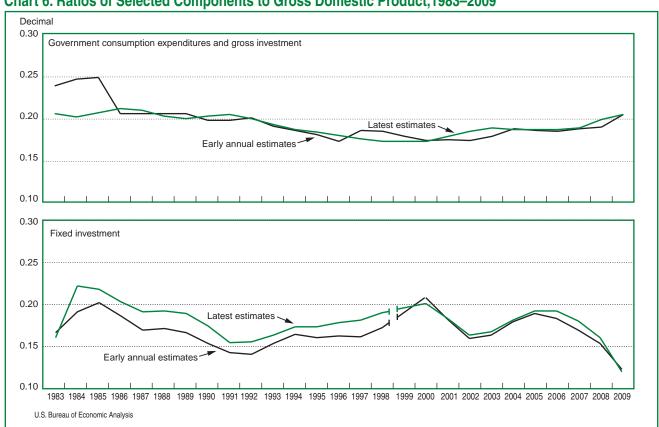

This analysis confirms that BEA's estimates provide an accurate picture of the economy, indicating among other things whether growth was positive or negative and whether it was accelerating or decelerating.