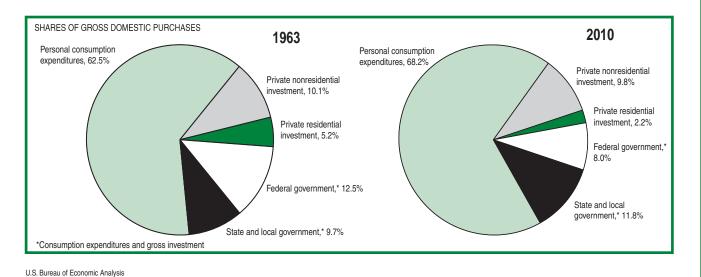

3                                     | 13,655.8                                     | 1.9                               | 0.6                             | 111.728                                  | 112.678                                  | 111.706                                  | 111.712                                  | 2.0                          | 3.9                            | 2.0                          | 2.1                          |

July 2011 D-55

# **D. Charts**

All series are seasonally adjusted at annual rates. The percent changes in real gross domestic product are based on quarter-to-quarter changes. The shaded areas mark the beginning and end of recessions as determined by the Business Cycle Dating Committee of the National Bureau of Economic Research.

















July 2011 D-61

# **Industry Data**

# **E. Industry Table**

The statistics in this table were published in tables 3a and 5a in "Annual Industry Accounts: Advance Statistics on GDP by Industry for 2010" in the May 2011 Survey of Current Business.

Table E.1. Percent Changes in Chain-Type Quantity and Price Indexes for Value Added by Industry for 2008–2010

| Line     |                                                                                      |                   | hain-typ             |      |                    | hain-typ          |      | Line     |                                                                                       |                    | hain-typ      |            |                   | hain-typ<br>ce index |            |
|----------|-------------------