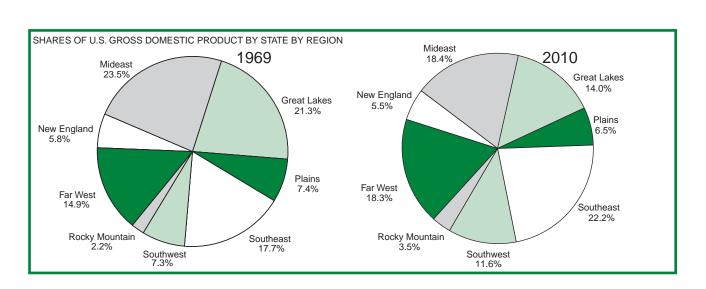

r>105     | 1,184<br>1,520  |
| ruma, nz                                                                   | 213                                             | 7,112             | 3/0                                   | 202               | 52                                      | 110                                        | 209               | 100                          | 50                | 000                  | 300                                              | 430                                 | 101                           | 100            | 1,020           |

<sup>\*</sup> Advance statistics
(D) Not shown to avoid disclosure of confidential information, but the estimates for this item are included in the totals.

D-76 July 2011

### K. Charts

# **SELECTED REGIONAL ESTIMATES**







U.S. Bureau of Economic Analysis

# **SELECTED REGIONAL ESTIMATES**





D-78 July 2011

# **Appendixes**

### A. Additional Information About the NIPA Estimates

#### Statistical Conventions

Current-dollar GDP is a measure of the market value of goods, services, and structures that are produced in the economy in a particular period. The changes in current-dollar GDP can be decomposed into quantity and price components. Quantities, or "real" measures, and prices are expressed as index numbers with the reference year—at present, the year 2005—equal to 100.<sup>1</sup>

The annual changes in quantities and prices are calculated using a Fisher formula that incorporates weights from 2 adjacent years. For example, the annual percent change in real GDP for 2006-2007 uses prices for 2006 a