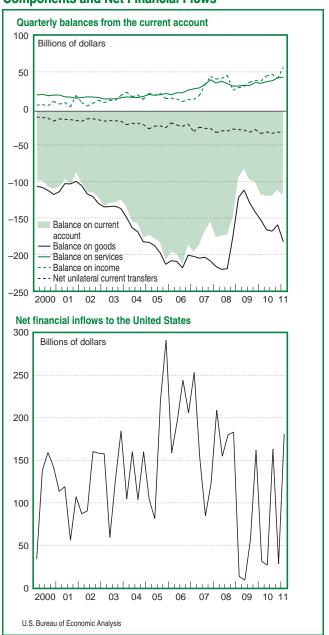

## 62. U.S. International Transactions: First Quarter of 2011

The U.S. current-account deficit increased \$7.1 billion to \$119.3 billion. In the financial account, net financial inflows increased \$152.5 billion to \$181.9 billion.