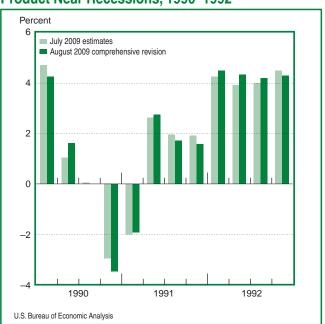

This analysis confirms that BEA's estimates provide an accurate picture of the economy, indicating among other things whether growth was positive or negative and whether it was accelerating or decelerating.