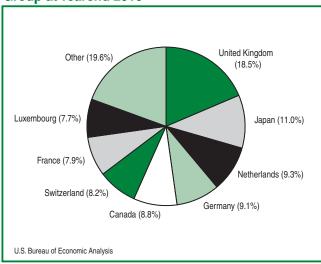

### 113. The International Investment Position of the United States at Yearend 2010

The net international investment position was –\$2,471.0 billion; in 2009, it was –\$2,396.4 billion. U.S.-owned assets abroad increased \$1,828.3 billion to \$20,315.4 billion, and foreign-owned assets in the United States increased \$1,902.9 billion to \$22,786.3 billion.

### 125. Direct Investment Positions for 2010: Country and Industry Detail

U.S. direct investment abroad grew 10 percent after growing 10 percent in 2009. Foreign direct investment in the United States grew 11 percent after growing 3 percent in 2009.