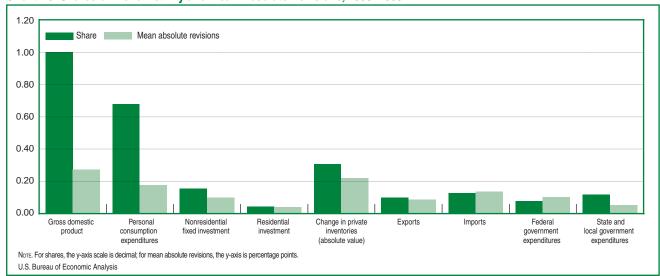

This analysis confirms that BEA's estimates provide an accurate picture of the economy, indicating among other things whether growth was positive or negative and whether it was accelerating or decelerating.