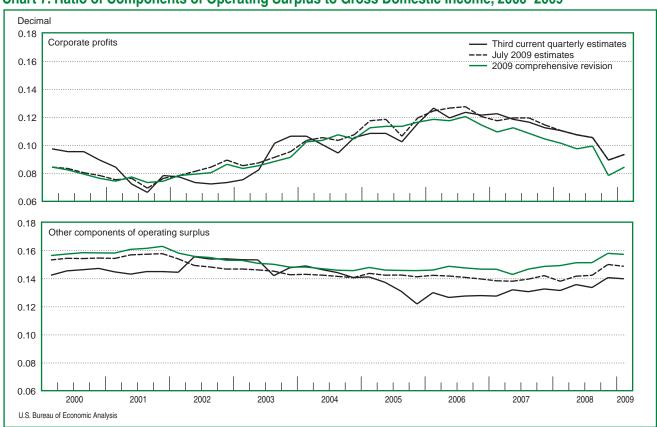

## **Corporate Profits**

**Table 3. Corporate Profits** 

[Seasonally adjusted]

|                                               | Bill      | ons of d | ollars (a | te)                 | Percent change from                |      |      |      |       |
|-----------------------------------------------|-----------|----------|-----------|---------------------|------------------------------------|------|------|------|-------|
|                                               | Level     | 1        |           | ge from<br>g quarte | preceding quart<br>(quarterly rate |      |      |      |       |
|                                               | 2011 2010 |          |           |                     | 2011                               |      | 2010 | 201  |       |
|                                               | I         | II       | III       | IV                  | I                                  | II   | Ш    | IV   | I     |
| Current production measures:                  |           |          |           |                     |                                    |      |      |      |       |
| Corporate profits                             | 1,727.0   | 47.5     | 26.0      | 38.2                | 48.7                               | 3.0  | 1.6  | 2.3  | 2.9   |
| Domestic industries                           | 1,299.7   | 44.6     | 35.0      | 47.6                | -5.6                               | 3.8  | 2.9  | 3.8  | -0.4  |
| Financial                                     | 360.2     | -3.4     | 34.6      | 57.7                | -66.3                              | -1.0 | 10.4 | 15.6 | -15.5 |
| Nonfinancial                                  | 939.5     | 48.2     | 0.3       | -10.1               | 60.7                               | 5.7  | 0.0  | -1.1 | 6.9   |
| Rest of the world                             | 427.4     | 2.8      | -8.9      | -9.4                | 54.4                               | 0.7  | -2.3 | -2.5 | 14.6  |
| Receipts from the rest of the world           | 609.3     | -3.9     | 8.8       | 22.7                | 20.3                               | -0.7 | 1.6  | 4.0  | 3.5   |
| of the world                                  | 182.0     | -6.8     | 17.8      | 32.1                | -34.0                              | -3.9 | 10.7 | 17.4 | -15.7 |
| Less: Taxes on corporate income               | 461.3     | 2.4      | 23.8      | -1.3                | 33.2                               | 0.6  | 5.9  | -0.3 | 7.8 ~ |
| Equals: Profits after tax                     | 1,265.7   | 45.2     | 2.2       | 39.5                | 15.5                               | 3.9  | 0.2  | 3.3  | 1.2   |
| Net dividends                                 | 760.2     | 8.1      | 8.1       | 8.9                 | 14.8                               | 1.1  | 1.1  | 1.2  | 2.0   |
| Undistributed profits from current production | 505.5     | 37.1     | -5.9      | 30.6                | 0.7                                | 8.4  | -1.2 | 6.5  | 0.1   |
| Net cash flow                                 | 1,563.6   | 61.1     | -68.4     | 36.9                | 16.7                               | 4.0  | -4.3 | 2.4  | 1.1   |

Note. Levels of these and other profits series are shown in NIPA tables 1.12, 1.14, 1.15, and 6.16D.

Corporate profits from current production increased \$48.7 billion, or 2.9 percent at a quarterly rate, in the first quarter after increasing \$38.2 billion, or 2.3 percent, in the fourth quarter.

Domestic profits of financial corporations decreased \$66.3 billion, or 15.5 percent, after increasing \$57.7 billion, or 15.6 percent.

Domestic profits of nonfinancial corporations increased \$60.7 billion, or 6.9 percent, after decreasing \$10.1 billion, or 1.1 percent.

Profits from the rest of the world increased \$54.4 billion, or 14.6 percent, after decreasing \$9.4 billion, or 2.5 percent. The first-quarter increase reflected an increase in receipts and a decrease in payments.

## **Corporate Profits by Industry**

Table 4. Corporate Profits by Industry

[Seasonally adjusted]

|                                                                                               |                                 |                              | ,                            | , ,                             |                              |                               |                                    |                                 |                              |   |
|-----------------------------------------------------------------------------------------------|---------------------------------|------------------------------|------------------------------|---------------------------------|------------------------------|-------------------------------|------------------------------------|---------------------------------|------------------------------|---|
|                                                                                               | Bil                             | lions of o                   | dollars (a                   | innual ra                       | te)                          | Pe                            | rcent ch                           | ange fro                        | om                           |   |
|                                                                                               | Level                           |                              |                              | je from<br>ig quarte            | r                            | ı                             | preceding quarter (quarterly rate) |                                 |                              |   |
|                                                                                               | 2011                            |                              | 2010                         |                                 | 2011                         |                               | 2010                               |                                 |                              |   |
|                                                                                               | I                               | II                           | Ш                            | IV                              | I                            | II                            | Ш                                  | IV                              | I                            |   |
| Industry profits:                                                                             |                                 |                              |                              |                                 |                              |                               |                                    |                                 |                              | / |
| Profits with IVA                                                                              | 1,833.3                         | 48.2                         | 24.6                         | -115.2                          | 139.2                        | 2.8                           | 1.4                                | -6.4                            | 8.2                          | / |
| Domestic industries                                                                           | 1,406.0                         | 45.4                         | 33.6                         | -105.9                          | 84.9                         | 3.4                           | 2.4                                | -7.4                            | 6.4                          | / |
| Financial                                                                                     | 378.4                           | -3.3                         | 34.3                         | 42.1                            | -57.4                        | -0.9                          | 9.5                                | 10.7                            | -13.2                        | _ |
| Nonfinancial                                                                                  | 1,027.5                         | 48.7                         | -0.7                         | -147.9                          | 142.1                        | 4.9                           | -0.1                               | -14.3                           | 16.1                         | \ |
| Utilities                                                                                     | 31.9<br>280.6<br>73.5<br>124.0  | -8.7<br>26.7<br>16.2<br>-2.4 | 2.4<br>-7.9<br>-17.5<br>-3.5 | -12.7<br>-27.7<br>-45.5<br>-2.0 | 9.4<br>39.1<br>28.8<br>2.8   | -21.1<br>10.6<br>17.7<br>-1.9 | 7.4<br>-2.8<br>-16.3<br>-2.8       | -36.0<br>-10.3<br>-50.4<br>-1.6 | 41.5<br>16.2<br>64.2<br>2.3  | \ |
| warehousing Information Other nonfinancial Rest of the world                                  | 37.3<br>123.3<br>357.0<br>427.4 | 13.0<br>-8.0<br>12.1<br>2.8  | 1.9<br>9.7<br>14.1<br>–8.9   | -16.1<br>-9.9<br>-34.0<br>-9.4  | -0.9<br>18.6<br>44.4<br>54.4 | 32.9<br>-7.1<br>3.8<br>0.7    | 3.6<br>9.3<br>4.2<br>–2.3          | -29.7<br>-8.7<br>-9.8<br>-2.5   | -2.2<br>17.8<br>14.2<br>14.6 |   |
| Addenda: Profits before tax (without IVA and CCAdj) Profits after tax (without IVA and CCAdj) | 1,937.7<br>1,476.4              | 15.3<br>12.9                 | 57.5                         | -48.3<br>-47.0                  | 140.3<br>107.1               | 0.9                           | 3.2                                | -2.6<br>-3.3                    | 7.8<br>7.8                   |   |
| IVA                                                                                           | -104.4                          | 32.9                         | -32.9                        | -66.8                           | -1.2                         |                               |                                    |                                 |                              |   |
| CCAdj                                                                                         | -106.3                          | -0.8                         | 1.4                          | 153.5                           | -90.5                        |                               |                                    |                                 |                              | _ |
|                                                                                               |                                 |                              |                              |                                 |                              |                               |                                    |                                 |                              |   |

Note. Levels of these and other profits series are shown in NIPA tables 1.12, 1.14, 1.15, and 6.16D. IVA Inventory valuation adjustment CCAdj Capital consumption adjustment

Profits with inventory valuation adjustment increased \$139.2 billion, or 8.2 percent, after decreasing \$115.2 billion, or 6.4 percent. The first-quarter difference between the increase in profits with inventory valuation and the increase in profits from current production reflects the capital consumption adjustment (CCAdj), which decreased \$90.5 billion (see below).

Profits of domestic industries increased \$84.9 billion, or 6.4 percent, after decreasing \$105.9 billion, or 7.4 percent.

Profits of domestic financial industries decreased \$57.4 billion, or 13.2 percent, after increasing \$42.1 billion, or 10.7 percent.

Profits of domestic nonfinancial industries increased \$142.1 billion, or 16.1 percent, after decreasing \$147.9 billion, or 14.3 percent. The large upturn reflected widespread upturns in nonfinancial industries; transportation and warehousing profits decreased less than in the fourth quarter.

The CCAdj decreased \$90.5 billion in the first quarter. The large decrease reflects the expiration of "bonus depreciation" claimed under the Small Business Jobs and Credit Act of 2010 (see FAQ 955 on BEA's Web site).