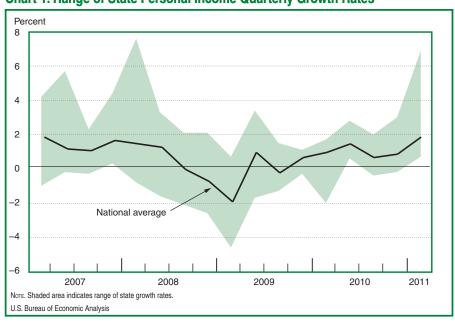

### 171. Regional Quarterly Report

Personal income in all states increased in the first quarter of 2011. Growth ranged from 0.7 percent in Iowa to 6.9 percent in North Dakota.