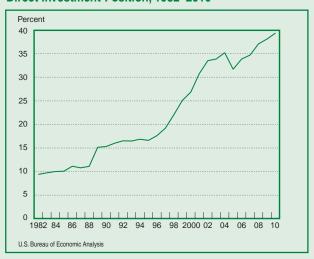

### 113. The International Investment Position of the United States at Yearend 2010

The net international investment position was –\$2,471.0 billion; in 2009, it was –\$2,396.4 billion. U.S.-owned assets abroad increased \$1,828.3 billion to \$20,315.4 billion, and foreign-owned assets in the United States increased \$1,902.9 billion to \$22,786.3 billion.

### 125. Direct Investment Positions for 2010: Country and Industry Detail

U.S. direct investment abroad grew 10 percent after growing 10 percent in 2009. Foreign direct investment in the United States grew 11 percent after growing 3 percent in 2009.