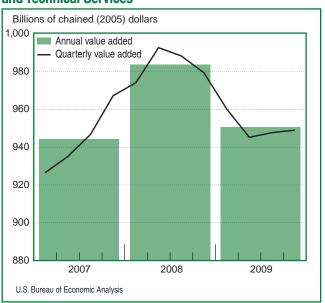

## 32. BEA Briefing: Prototype Quarterly Statistics on Gross Domestic Product by Industry

The second in a series of articles about BEA's plans to regularly release quarterly GDP by industry statistics. This article takes a look at the statistics for 2007–2009 and describes the methodology.