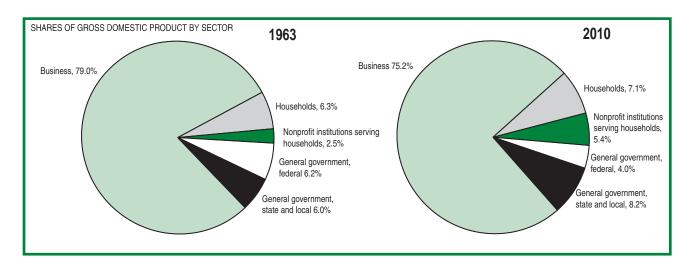

Nonresidential fixed investment slowed, reflecting a downturn in structures. In contrast, equipment and software picked up slightly.

Residential fixed investment turned down, mainly reflecting downturns in "other" structures and in multifamily structures; single-family structures turned up.