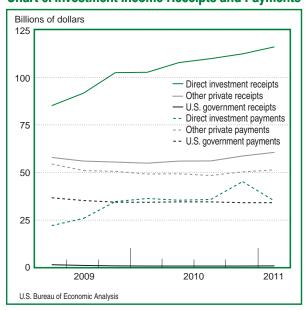

Income payments decreased in the first quarter after increasing strongly in the fourth quarter; the cumulative growth of income payments from the first quarter of 2009 was 4 percent.

Direct investment receipts grew in the first quarter, continuing increases that started in the second quarter of 2009. Direct investment payments decreased substantially in the first quarter but returned to a level similar to that of the fourth quarter of 2009 and the first three quarters of 2010.

"Other" private receipts increased for a fourth straight quarter to the highest level since the first quarter of 2009. "Other" private payments, which increased slightly, have remained between \$48.1 billion and \$54.2 billion for the past eight quarters.

### **Chart 6. Investment Income Receipts and Payments**



### Financial Account—U.S.-Owned Assets Abroad

Table G. U.S.-Owned Assets Abroad

[Millions of dollars, seasonally adjusted]

| (Increase/financial outflow (-), decrease/financial inflow (+))        | 2010              |                     |                    | 2011              | Change<br>2010:IV- |
|------------------------------------------------------------------------|-------------------|---------------------|--------------------|-------------------|--------------------|
|                                                                        | II r              | III r               | IV r               | P                 | 2010.1V-           |
| U.Sowned assets abroad <sup>1</sup>                                    | -168,537          | -286,834            | -236,802