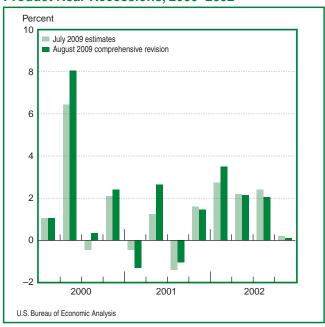

This analysis confirms that BEA's estimates provide an accurate picture of the economy, indicating among other things whether growth was positive or negative and whether it was accelerating or decelerating.