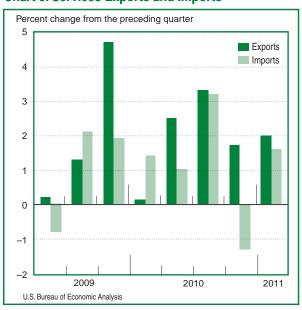

to the first-quarter rise was business, professional, and technical services.

Travel payments—purchases of goods and services by U.S. travelers abroad—decreased slightly for a second straight quarter; the first-quarter decrease resulted from fewer U.S. travelers abroad.

Passenger fare payments increased for the fourth straight quarter.

"Other" transportation payments turned up after a decrease of similar magnitude in the fourth quarter. The growth reflected increases in freight and port services.

"Other" private services payments increased in the first quarter after decreasing in the fourth quarter, mostly because of higher payments for business, professional, and technical services.

Chart 4. Foreign Currency Price of the U.S. Dollar



### **Chart 5. Services Exports and Imports**



### **Current Account—Income**

**Table F. Income Receipts and Payments** 

[Millions of dollars, seasonally adjusted]

|                                                     | 2010           |                |                | 2011         | Change<br>2010:IV- |
|-----------------------------------------------------|----------------|----------------|----------------|--------------|--------------------|
|                                                     | II r           | III r          | IV r           | P            | 2011:1             |
| Income receipts                                     | 165,030        | 167,115        | 172,239        | 178,009      | 5,770              |
| Income on U.Sowned assets abroad                    | 163,708        | 165,793        | 170,921        |