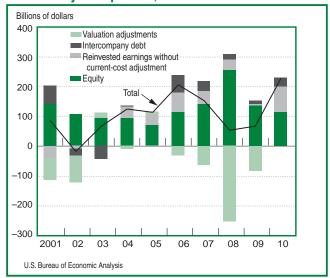

### 113. The International Investment Position of the United States at Yearend 2010

The net international investment position was –\$2,471.0 billion; in 2009, it was –\$2,396.4 billion. U.S.-owned assets abroad increased \$1,828.3 billion to \$20,315.4 billion, and foreign-owned assets in the United States increased \$1,902.9 billion to \$22,786.3 billion.

### 125. Direct Investment Positions for 2010: Country and Industry Detail

U.S. direct investment abroad grew 10 percent after growing 10 percent in 2009. Foreign direct investment in the United States grew 11 percent after growing 3 percent in 2009.