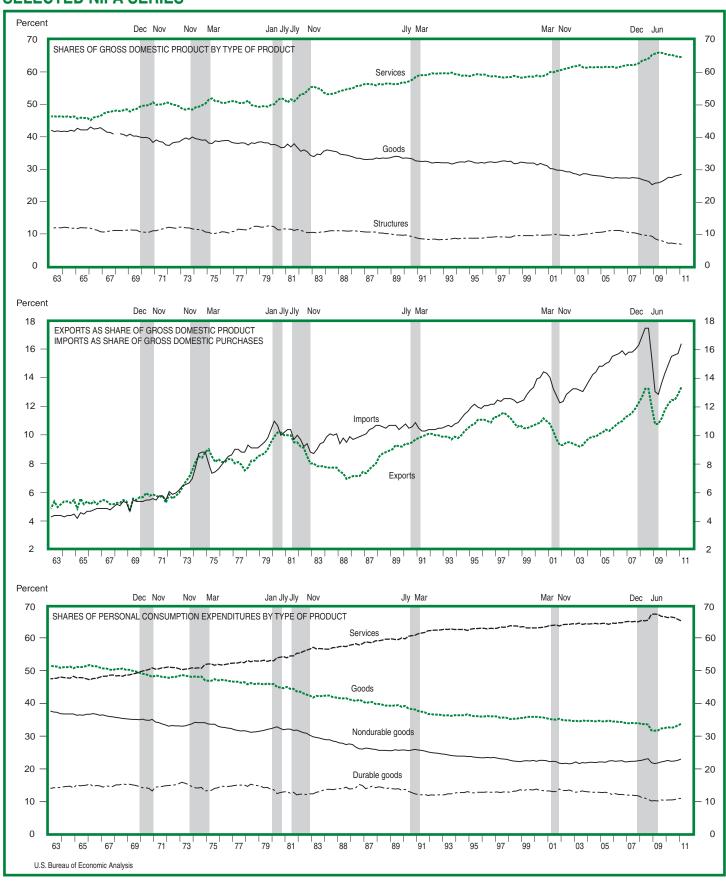

| 13,655.8                                     | 1.9                               | 0.6                             | 111.728                                  | 112.678                                  | 111.706                                  | 111.712                                  | 2.0                          | 3.9                            | 2.0                          | 2.1                          |

July 2011 D-55

# **D. Charts**

All series are seasonally adjusted at annual rates. The percent changes in real gross domestic product are based on quarter-to-quarter changes. The shaded areas mark the beginning and end of recessions as determined by the Business Cycle Dating Committee of the National Bureau of Economic Research.

















July 2011 D-61

# **Industry Data**

# **E. Industry Table**

The statistics in this table were published in tables 3a and 5a in "Annual Industry Accounts: Advance Statistics on GDP by Industry for 2010" in the May 2011 Survey of Current Business.

Table E.1. Percent Changes in Chain-Type Quantity and Price Indexes for Value Added by Industry for 2008–2010

| Line     |                                                                                      |                   | hain-typ             |      |                    | hain-typ          |      | Line     |                                                                                       |                    | hain-typ      |            |                   | hain-typ<br>ce index |            |
|----------|---------------------