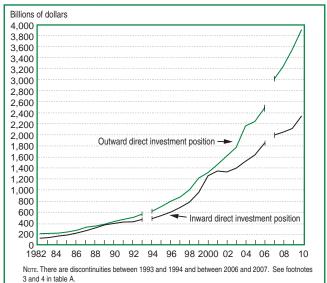

### 113. The International Investment Position of the United States at Yearend 2010

The net international investment position was –\$2,471.0 billion; in 2009, it was –\$2,396.4 billion. U.S.-owned assets abroad increased \$1,828.3 billion to \$20,315.4 billion, and foreign-owned assets in the United States increased \$1,902.9 billion to \$22,786.3 billion.