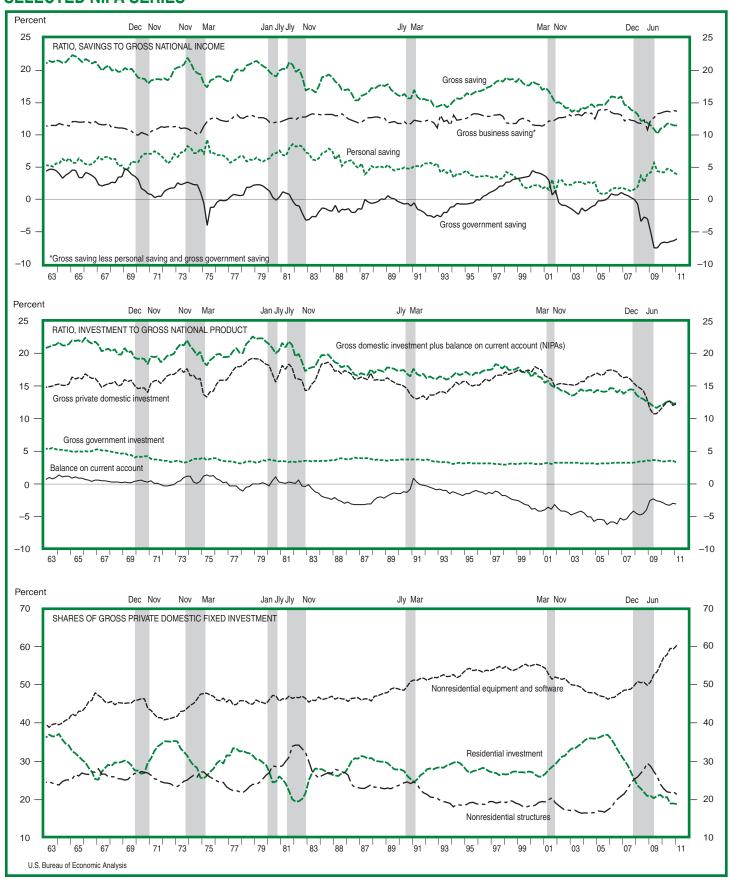

#### **GDP and Gross Domestic Purchases**

In addition to gross domestic product (GDP), another related measure of economic growth—gross domestic purchases—is included in the national income and product accounts (NIPAs).

*GDP* measures the market value of final goods and services produced by labor and property in the United States, including the goods that are added to, or subtracted from, inventories. GDP is defined as the sum of consumer spending, business and residential investment, inventory investment, government spending, and exports less imports.

Gross domestic purchases is defined as GDP less exports plus imports. It measures domestic demand for goods and services regardless of their origin. Exports represent foreign demand for U.S. goods and services. Subtracting exports from GDP yields a measure of expenditures that focuses on domestic buyers. Imports can be viewed as the value of goods and services that exceed the domestic supply and that expand the consumption and investment alternatives for domestic purchasers.

Differences between GDP and gross domestic purchases reflect patterns in imports less exports: as imports exceed exports, gross domestic purchases exceeds GDP.

For annual and quarterly estimates of these measures, see NIPA tables 1.4.1 and 1.4.3–1.4.6.