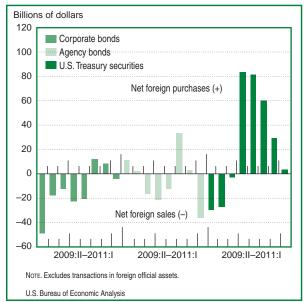

|         |         |            |                    |
| reported by nonbanking concerns                                 | 21,302  | 11,668  | 16,758  | 38,361     | 21,603             |
| U.S. liabilities reported by banks and brokers                  | -4,019  | 83,066  | 30,156  | 363,700    | 333,544            |
| For own accounts                                                | 41      | 81,477  | 53,864  | 339,180    | 285,316            |
| For customers' accounts                                         | -4,060  | 1,589   | -23,708 | 24,520     | 48,228             |
| - Derliederen - Derlied                                         | -       |         |         |            |                    |

p Preliminary r Revised

### Chart 8. Transactions in U.S. Debt Securities



Foreign official assets in the United States increased more than the fourth quarter. Most of the first-quarter growth resulted from a shift to net purchases of "other" U.S. government securities, specifically U.S. agency bonds.

Foreign direct investment in the United States dropped sharply as a result of a shift from inflows to outflows of intercompany debt investment in the United States and slower equity inflows. Lower reinvested earnings also contributed to the drop.

Net purchases by private foreigners of U.S. Treasury securities continued to slow from the high levels of the first three quarters of 2010. The slowdown resulted from a shift to net sales of short-term Treasury bills and was partly offset by a slight increase in net purchases of long-term securities such as bonds and no