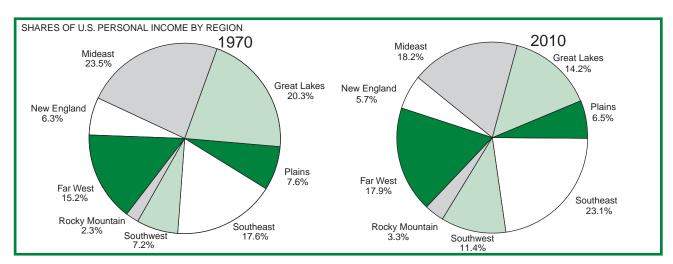

105     | 1,184<br>1,520  |
| ruma, nz                                                                   | 213                                             | 7,112             | 3/0                                   | 202               | 52                                      | 110                                        | 209               | 100                          | 50                | 000                  | 300                                              | 430                                 | 101                           | 100            | 1,020           |

<sup>\*</sup> Advance statistics
(D) Not shown to avoid disclosure of confidential information, but the estimates for this item are included in the totals.

D-76 July 2011

### K. Charts

# **SELECTED REGIONAL ESTIMATES**







U.S. Bureau of Economic Analysis

# **SELECTED REGIONAL ESTIMATES**





D-78 July 2011

# **Appendixes**

### A. Additional Information About the NIPA Estimates

#### Statistical Conventions

Current-dollar GDP is a measure of the market value of goods, services, and structures that are produced in the economy in a particular period. The changes in current-dollar GDP can be decomposed into quantity and price components. Quantities, or "real" measures, and prices are expressed as index numbers with the reference year—at present, the year 2005—equal to 100.<sup>1</sup>

The annual changes in quantities and prices are calculated using a Fisher formula that incorporates weights from 2 adjacent years. For example, the annual percent change in real GDP for 2006-2007 uses prices for 2006 and