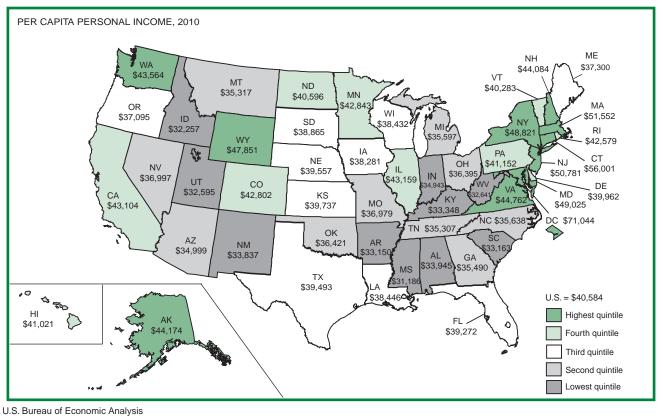

### 171. Regional Quarterly Report

Personal income in all states increased in the first quarter of 2011. Growth ranged from 0.7 percent in Iowa to 6.9 percent in North Dakota.

Also, our *Regional Quarterly Report* takes a look at state personal income for the first quarter of 2011; growth averaged 1.8 percent compared with 0.8 percent in the fourth quarter of 2010. A separate article looks at recent annual real GDP by state statistics. In 2010, real GDP rose in 48 states and the District of Columbia.