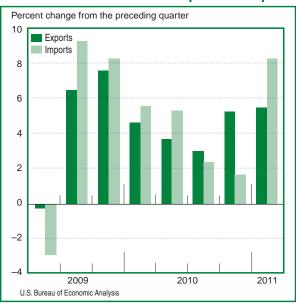

Inventory investment turned up, adding 1.31 percentage points to real GDP growth after subtracting 3.42 percentage points.

Exports slowed, reflecting slowdowns in exports of both goods and services. "Other" private services was the largest contributor to the slowdown in exports of services. Downturns in food, feeds, and beverages and in nonautomotive consumer goods were partly offset by an upturn in "other" exports of goods.

Imports turned up, reflecting upturns in imports of both goods and services. A smaller decrease in imports of petroleum and products was the largest contributor to the upturn in imports.

Federal government spending decreased more than in the fourth quarter and was the largest decrease since the first quarter of 2000. The first-quarter decrease mainly reflected a downturn in defense spending.