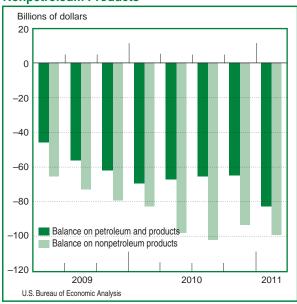

Imports turned up, reflecting upturns in imports of both goods and services. A smaller decrease in imports of petroleum and products was the largest contributor to the upturn in imports.

Federal government spending decreased more than in the fourth quarter and was the largest decrease since the first quarter of 2000. The first-quarter decrease mainly reflected a downturn in defense spending.

The downward revision to imports was to imports of goods and was widespread; the largest contributor was petroleum and products.

The downward revision to state and local government spending was primarily to gross investment in structures.