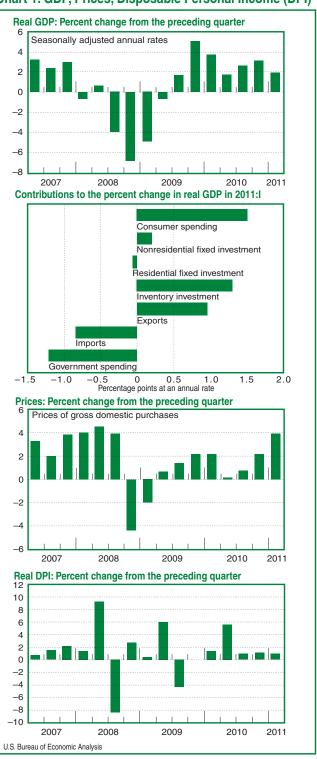

## Third Estimates for the First Quarter of 2011

REAL GROSS domestic product (GDP) increased 1.9 percent in the first quarter of 2011, according to the third estimates of the national income and product accounts (NIPAs) (chart 1 and table 1). The increase in real GDP was revised up 0.1 percentage point from the second estimate (see page 3). In the fourth quarter of 2010, real GDP increased 3.1 percent.

The deceleration in real GDP in the first quarter primarily reflected a sharp upturn in imports, a deceleration in consumer spending, a larger decrease in federal government spending, and a deceleration in nonresidential fixed investment that were partly offset by a sharp upturn in inventory investment.<sup>2</sup>

- Prices of goods and services purchased by U.S. residents increased 3.9 percent in the first quarter, 0.1 percentage point more than in the second estimate; in the fourth quarter, prices increased 2.1 percent. Both energy prices and food prices accelerated in the first quarter. Excluding food and energy, gross domestic purchases prices increased 2.3 percent after increasing 1.1 percent. The federal pay raise for military personnel added about 0.1 percentage point to the first-quarter increase in the gross domestic purchases price index.
- Real disposable personal income (DPI) increased 0.9 percent in the first quarter, revised up 0.1 percentage point, after increasing 1.1 percent. Current-dollar DPI increased 4.8 percent, revised up 0.2 percentage point, after increasing 2.8 percent. The slight deceleration in real DPI, in contrast to the acceleration in current-dollar DPI, reflected a sharp increase in the PCE implicit price deflator that is used to deflate current-dollar DPI.
- The personal saving rate, personal saving as a percentage of current-dollar DPI, was 5.1 percent; in the fourth quarter, the rate was 5.4 percent.
- Profits from current production increased \$48.7 billion in the first quarter after increasing \$38.2 billion in the fourth quarter (see page 4).

Consumer spending slowed in the first quarter of 2011, reflecting slowdowns in durable goods, in non-durable goods, and in services. The largest contributor to the slowdown in consumer spending was a slow-down in motor vehicles and parts.

Nonresidential fixed investment slowed, reflecting a downturn in structures. In contrast, equipment and software picked up slightly.

Residential fixed investment turned down, mainly reflecting downturns in "other" structures and in multifamily structures; single-family structures turned up.

Inventory investment turned up, adding 1.31 percentage points to real GDP growth after subtracting 3.42 percentage points.

Exports slowed, reflecting slowdowns in exports of both goods and services. "Other" private services was the largest contributor to the slowdown in exports of services. Downturns in food, feeds, and beverages and in nonautomotive consumer goods were partly offset by an upturn in "other" exports of goods.

Imports turned up, reflecting upturns in imports of both goods and services. A smaller decrease in imports of petroleum and products was the largest contributor to the upturn in imports.

Federal government spending decreased more than in the fourth quarter and was the largest decrease since the first quarter of 2000. The first-quarter decrease mainly reflected a downturn in defense spending.

State and local government spending decreased more than in the fourth quarter and was the largest decrease since the second quarter of 1981.