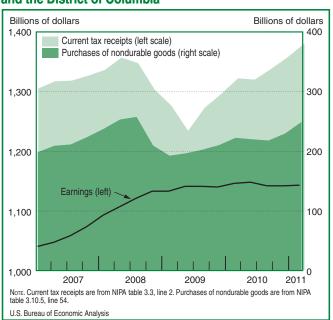

## 142. Gross Domestic Product by State: Advance Statistics for 2010 and Revised Statistics for 2007–2009

The economic recovery was widespread in 2010, as real GDP increased in 48 states and the District of Columbia. In 2009, real GDP decreased in 40 states and the District of Columbia.

### 171. Regional Quarterly Report

Personal income in all states increased in the first quarter of 2011. Growth ranged from 0.7 percent in Iowa to 6.9 percent in North Dakota.