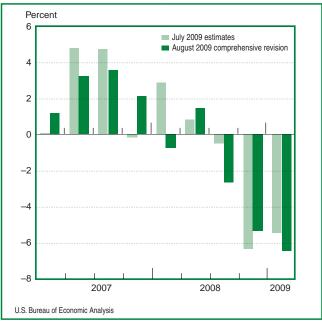

This analysis confirms that BEA's estimates provide an accurate picture of the economy, indicating among other things whether growth was positive or negative and whether it was accelerating or decelerating.