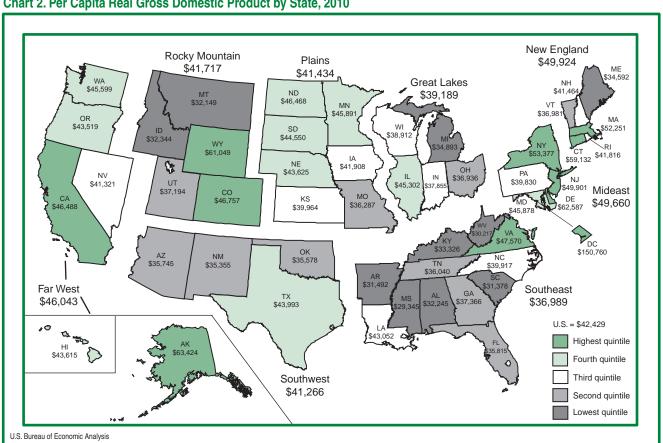

## 142. Gross Domestic Product by State: Advance Statistics for 2010 and Revised Statistics for 2007–2009

The economic recovery was widespread in 2010, as real GDP increased in 48 states and the District of Columbia. In 2009, real GDP decreased in 40 states and the District of Columbia.