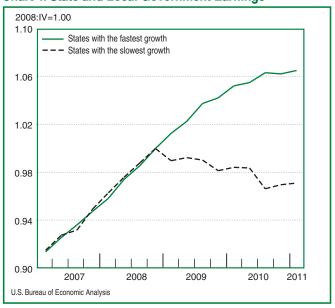

## 142. Gross Domestic Product by State: Advance Statistics for 2010 and Revised Statistics for 2007–2009

The economic recovery was widespread in 2010, as real GDP increased in 48 states and the District of Columbia. In 2009, real GDP decreased in 40 states and the District of Columbia.

### 171. Regional Quarterly Report

Personal income in all states increased in the first quarter of 2011. Growth ranged from 0.7 percent in Iowa to 6.9 percent in North Dakota.