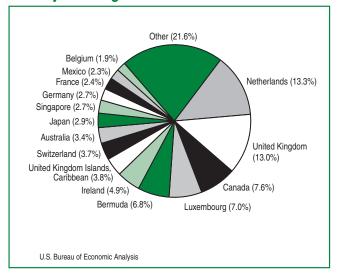

### 125. Direct Investment Positions for 2010: Country and Industry Detail

U.S. direct investment abroad grew 10 percent after growing 10 percent in 2009. Foreign direct investment in the United States grew 11 percent after growing 3 percent in 2009.