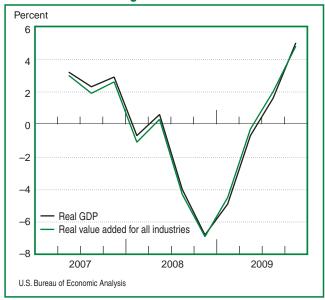

This analysis confirms that BEA's estimates provide an accurate picture of the economy, indicating among other things whether growth was positive or negative and whether it was accelerating or decelerating.