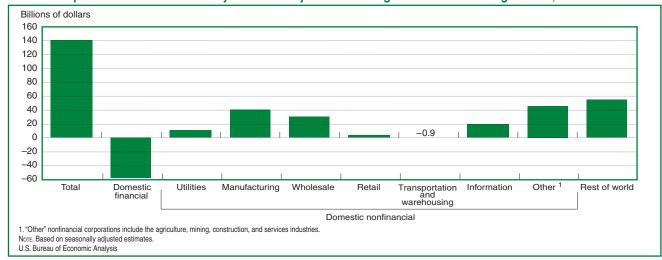

Note. Levels of these and other profits series are shown in NIPA tables 1.12, 1.14, 1.15, and 6.16D. IVA Inventory valuation adjustment CCAdj Capital consumption adjustment

Profits with inventory valuation adjustment increased \$139.2 billion, or 8.2 percent, after decreasing \$115.2 billion, or 6.4 percent. The first-quarter difference between the increase in profits with inventory valuation and the increase in profits from current production reflects the capital consumption adjustment (CCAdj), which decreased \$90.5 billion (see below).

Profits of domestic industries increased \$84.9 billion, or 6.4 percent, after decreasing \$105.9 billion, or 7.4 percent.

Profits of domestic financial industries decreased \$57.4 billion, or 13.2 percent, after increasing \$42.1 billion, or 10.7 percent.

Profits of domestic nonfinancial industries increased \$142.1 billion, or 16.1 percent, after decreasing \$147.9 billion, or 14.3 percent. The large upturn reflected widespread upturns in nonfinancial industries; transportation and warehousing profits decreased less than in the fourth quarter.

The CCAdj decreased \$90.5 billion in the first quarter. The large decrease reflects the expiration of "bonus depreciation" claimed under the Small Business Jobs and Credit Act of 2010 (see FAQ 955 on BEA's Web site).