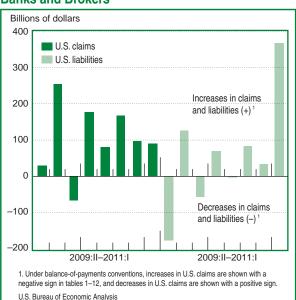

an in any other quarter since the third quarter of 2007.

U.S. claims on foreigners reported by U.S. nonbanking concerns increased strongly in the first quarter after smaller increases in the previous two quarters. Most of the first-quarter increase was accounted for by increases in deposits and other financial claims that were partly offset by decreases in commercial claims.

U.S. claims on foreigners reported by U.S. banks and securities brokers—such as U.S. residents' deposits at foreign banks and loans to foreigners—slowed, but by less than in the fourth quarter. The slowdown was more than accounted for by a sizable slowdown in claims for customer accounts that more than offset a speedup in claims for own accounts.

# Chart 7. U.S. Claims and Liabilities Reported by Banks and Brokers



Excludes transactions in financial derivatives, which are not available separately for U.S.-owned assets abroad.

Note. Under balance-of-payments conventions, increases in U.S.-owned assets abroad are shown with a negative sign, and decreases are shown with a positive sign. The statistics are from tables 1, 7, 8, and 10.

### Financial Account—Foreign-Owned Assets in the United States

Table H. Foreign-Owned Assets in the United States

[Millions of dollars, seasonally adjusted]

| •                                                               |         |         | •       |            |                    |
|-----------------------------------------------------------------|---------|---------|---------|------------|--------------------|
| (Increase/financial inflow (+), decrease/financ