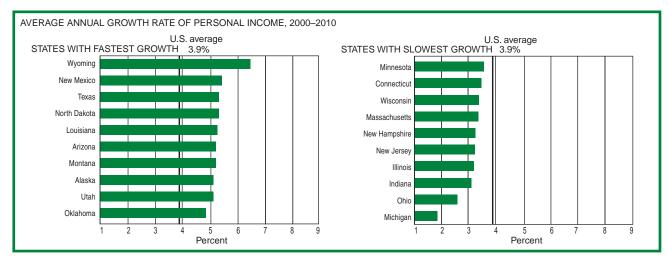

### 171. Regional Quarterly Report

Personal income in all states increased in the first quarter of 2011. Growth ranged from 0.7 percent in Iowa to 6.9 percent in North Dakota.

Also, our *Regional Quarterly Report* takes a look at state personal income for the first quarter of 2011; growth averaged 1.8 percent compared with 0.8 percent in the fourth quarter of 2010. A separate article looks at recent annual real GDP by state statistics. In 2010, real GDP rose in 48 states and the District of Columbia.