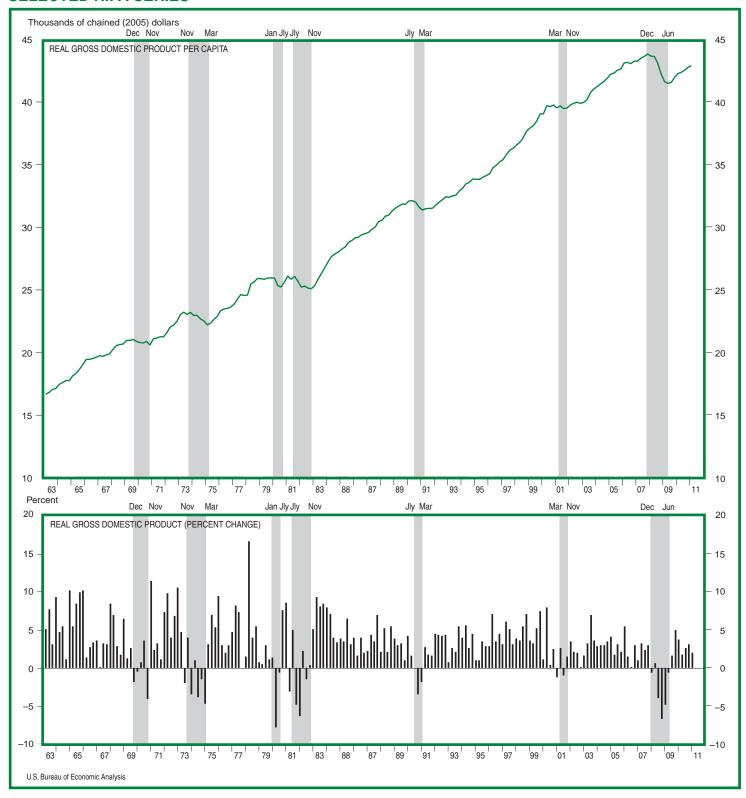

## Third Estimates for the First Quarter of 2011

REAL GROSS domestic product (GDP) increased 1.9 percent in the first quarter of 2011, according to the third estimates of the national income and product accounts (NIPAs) (chart 1 and table 1). The increase in real GDP was revised up 0.1 percentage point from the second estimate (see page 3). In the fourth quarter of 2010, real GDP increased 3.1 percent.

Chart 1. GDP, Prices, Disposable Personal Income (DPI)

<sup>1. &</sup>quot;Real" estimates are in chained (2005) dollars, and price indexes are chain-type measures. Each GDP estimate for a quarter (advance, second, and third) incorporates increasingly comprehensive and improved source data. More information can be found at www.bea.gov/about/infoqual.htm and www.bea.gov/faq/national/gdp\_accuracy.htm. Quarterly estimates are expressed at seasonally adjusted annual rates, which assumes that a rate of activity for a quarter is maintained for a year.