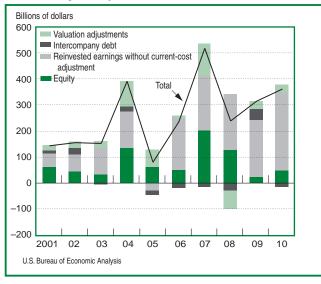

### 113. The International Investment Position of the United States at Yearend 2010

The net international investment position was –\$2,471.0 billion; in 2009, it was –\$2,396.4 billion. U.S.-owned assets abroad increased \$1,828.3 billion to \$20,315.4 billion, and foreign-owned assets in the United States increased \$1,902.9 billion to \$22,786.3 billion.

### 125. Direct Investment Positions for 2010: Country and Industry Detail

U.S. direct investment abroad grew 10 percent after growing 10 percent in 2009. Foreign direct investment in the United States grew 11 percent after growing 3 percent in 2009.