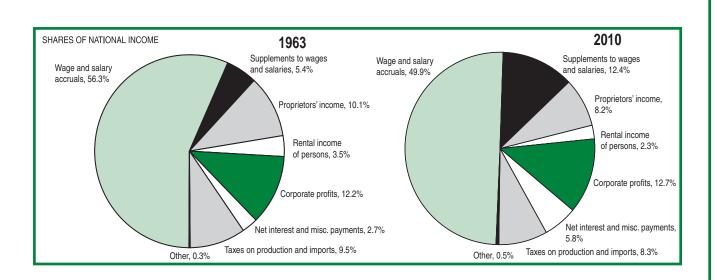

#### **GDP and Gross Domestic Purchases**

In addition to gross domestic product (GDP), another related measure of economic growth—gross domestic purchases—is included in the national income and product accounts (NIPAs).

*GDP* measures the market value of final goods and services produced by labor and property in the United States, including the goods that are added to, or subtracted from, inventories. GDP is defined as the sum of consumer spending, business and residential investment, inventory investment, government spending, and exports less imports.

Gross domestic purchases is defined as GDP less exports plus imports. It measures domestic demand for goods and services regardless of their origin. Exports represent foreign demand for U.S. goods and services. Subtracting exports from GDP yields a measure of expenditures that focuses on domestic buyers. Imports can be viewed as the value of goods and services that exceed the domestic supply and that expand the consumption and investment alternatives for domestic purchasers.

Differences between GDP and gross domestic purchases reflect patterns in imports less exports: as imports exceed exports, gross domestic purchases exceeds GDP.

For annual and quarterly estimates of these measures, see NIPA tables 1.4.1 and 1.4.3–1.4.6.