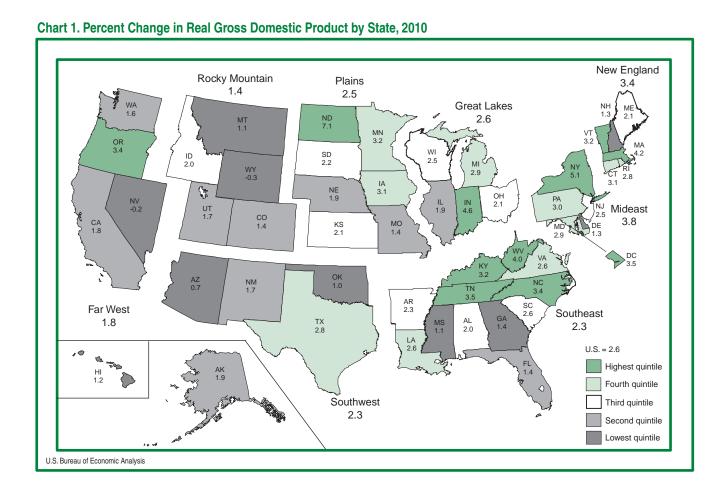

## 142. Gross Domestic Product by State: Advance Statistics for 2010 and Revised Statistics for 2007–2009

The economic recovery was widespread in 2010, as real GDP increased in 48 states and the District of Columbia. In 2009, real GDP decreased in 40 states and the District of Columbia.

Also, our *Regional Quarterly Report* takes a look at state personal income for the first quarter of 2011; growth averaged 1.8 percent compared with 0.8 percent in the fourth quarter of 2010. A separate article looks at recent annual real GDP by state statistics. In 2010, real GDP rose in 48 states and the District of Columbia.