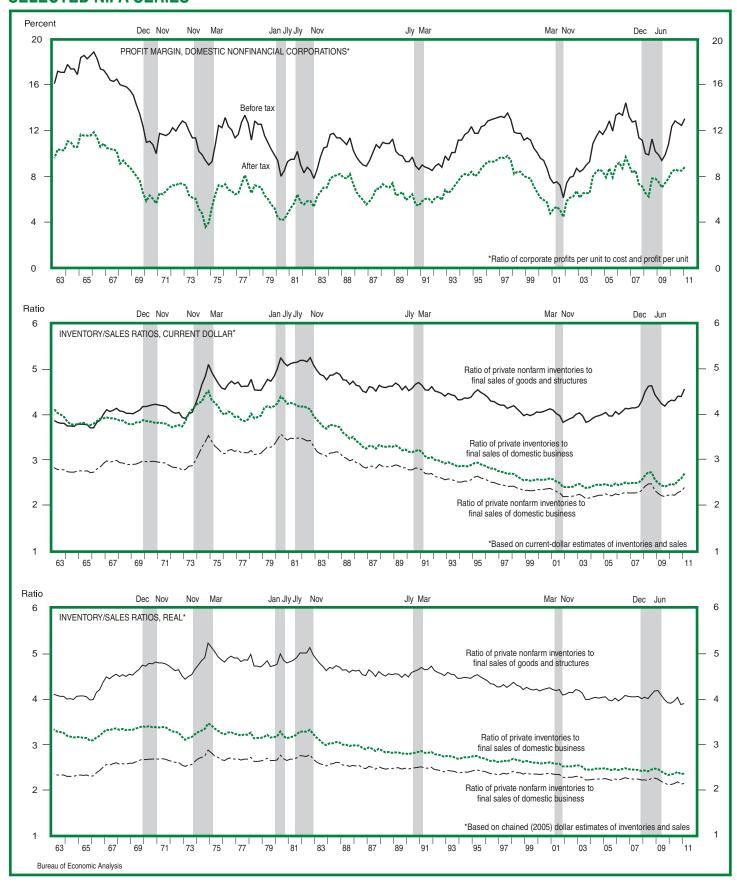

| 13,655.8                                     | 1.9                               | 0.6                             | 111.728                                  | 112.678                                  | 111.706                                  | 111.712                                  | 2.0                          | 3.9                            | 2.0                          | 2.1                          |

July 2011 D-55

# **D. Charts**

All series are seasonally adjusted at annual rates. The percent changes in real gross domestic product are based on quarter-to-quarter changes. The shaded areas mark the beginning and end of recessions as determined by the Business Cycle Dating Committee of the National Bureau of Economic Research.

















July 2011 D-61

# **Industry Data**

# **E. Industry Table**

The statistics in this table were published in tables 3a and 5a in "Annual Industry Accounts: Advance Statistics on GDP by Industry for 2010" in the May 2011 Survey of Current Business.

Table E.1. Percent Changes in Chain-Type Quantity and Price Indexes for Value Added by Industry for 2008–2010

| Line     |                                                                                      |                   | hain-typ             |      |                    | hain-typ          |      | Line     |                                                                                       |                    | hain-typ      |            |                   | hain-typ<br>ce index |            |
|----------|-----------------------