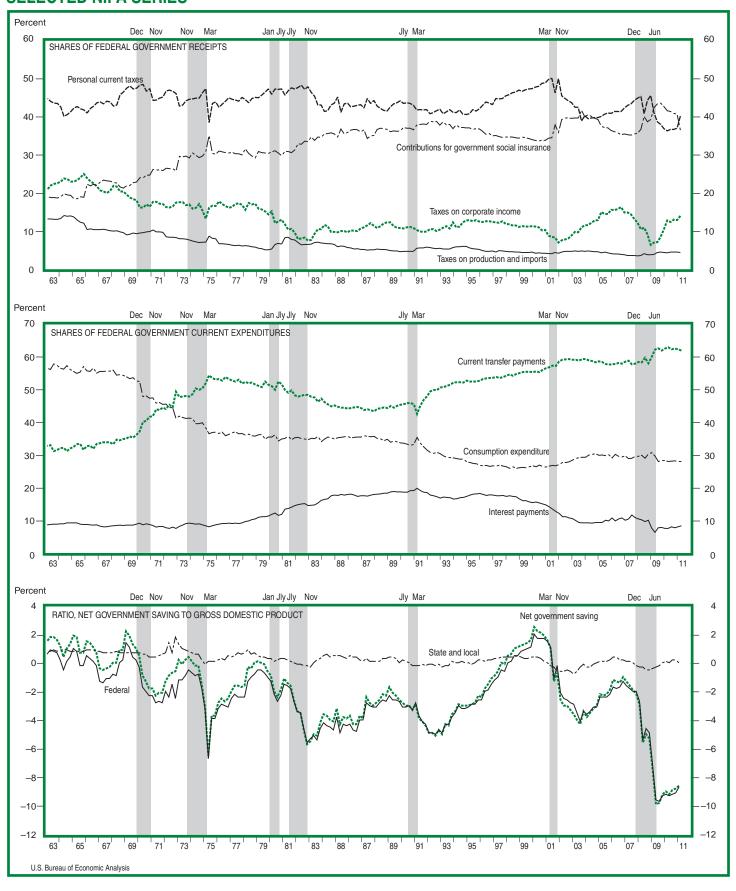

13,381.3                                     | 13,655.8                                     | 1.9                               | 0.6                             | 111.728                                  | 112.678                                  | 111.706                                  | 111.712                                  | 2.0                          | 3.9                            | 2.0                          | 2.1                          |

July 2011 D-55

# **D. Charts**

All series are seasonally adjusted at annual rates. The percent changes in real gross domestic product are based on quarter-to-quarter changes. The shaded areas mark the beginning and end of recessions as determined by the Business Cycle Dating Committee of the National Bureau of Economic Research.

















July 2011 D-61

# **Industry Data**

# **E. Industry Table**

The statistics in this table were published in tables 3a and 5a in "Annual Industry Accounts: Advance Statistics on GDP by Industry for 2010" in the May 2011 Survey of Current Business.

Table E.1. Percent Changes in Chain-Type Quantity and Price Indexes for Value Added by Industry for 2008–2010

| Line     |                                                                                      |                   | hain-typ             |      |                    | hain-typ          |      | Line     |                                                                                       |                    | hain-typ      |            |                   | hain-typ<br>ce index |            |
|----------|-----------