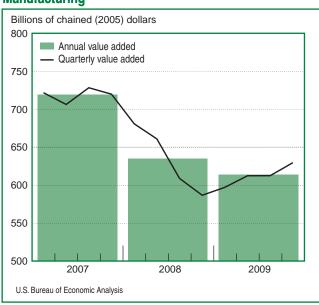

This analysis confirms that BEA's estimates provide an accurate picture of the economy, indicating among other things whether growth was positive or negative and whether it was accelerating or decelerating.