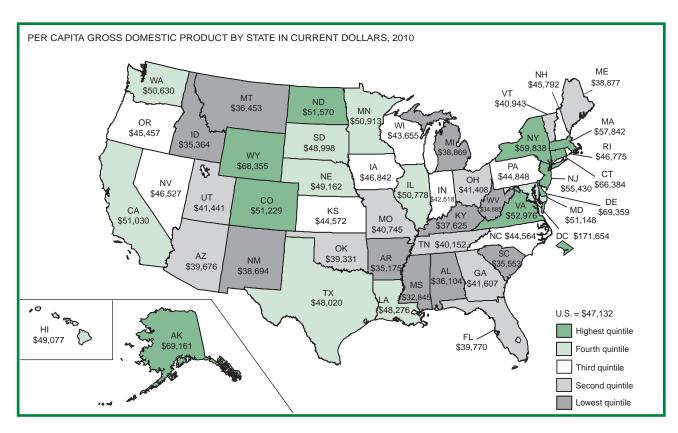

## 142. Gross Domestic Product by State: Advance Statistics for 2010 and Revised Statistics for 2007–2009

The economic recovery was widespread in 2010, as real GDP increased in 48 states and the District of Columbia. In 2009, real GDP decreased in 40 states and the District of Columbia.