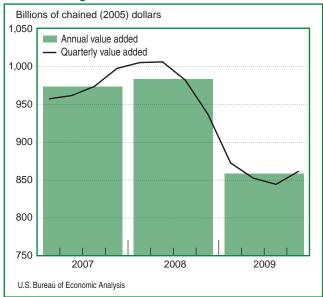

This analysis confirms that BEA's estimates provide an accurate picture of the economy, indicating among other things whether growth was positive or negative and whether it was accelerating or decelerating.