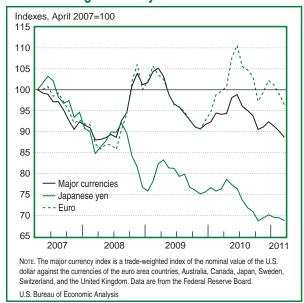

a third straight quarter. The largest contributor to the first-quarter rise was business, professional, and technical services.

Travel payments—purchases of goods and services by U.S. travelers abroad—decreased slightly for a second straight quarter; the first-quarter decrease resulted from fewer U.S. travelers abroad.

Passenger fare payments increased for the fourth straight quarter.

"Other" transportation payments turned up after a decrease of similar magnitude in the fourth quarter. The growth reflected increases in freight and port services.

"Other" private services payments increased in the first quarter after decreasing in the fourth quarter, mostly because of higher payments for business, professional, and technical services.

Chart 4. Foreign Currency Price of the U.S. Dollar



### **Chart 5. Services Exports and Imports**



### **Current Account—Income**

**Table F. Income Receipts and Payments** 

[Millions of dollars, seasonally adjusted]

|                                                     | 2010           |                |                | 2011         | Change<br>2010:IV- |
|-----------------------------------------------------|----------------|----------------|----------------|--------------|--------------------|
|                                                     | II r           | III r          | IV r           | P            | 2011:1             |
| Income receipts                                     | 165,030        | 167,115        | 172,239        | 178,009      | 5,770              |
| Income on U.Sowned assets abroad                    | 1