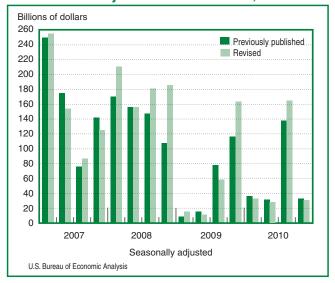

The CCAdj decreased \$90.5 billion in the first quarter. The large decrease reflects the expiration of "bonus depreciation" claimed under the Small Business Jobs and Credit Act of 2010 (see FAQ 955 on BEA's Web site).