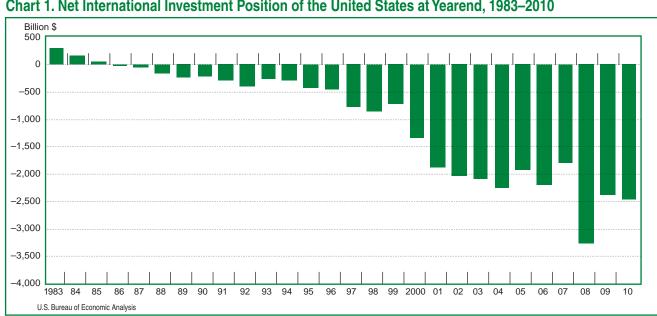

### 113. The International Investment Position of the United States at Yearend 2010

The net international investment position was –\$2,471.0 billion; in 2009, it was –\$2,396.4 billion. U.S.-owned assets abroad increased \$1,828.3 billion to \$20,315.4 billion, and foreign-owned assets in the United States increased \$1,902.9 billion to \$22,786.3 billion.