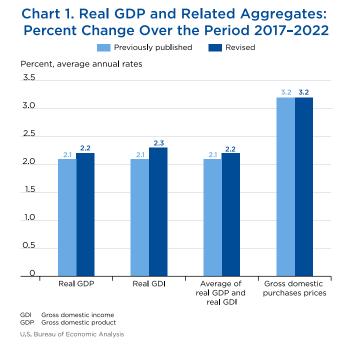

# **Updates to Annual NIPA Measures**

In general, the picture of the economy shown by the updated estimates is similar to the picture previously published (table 2). Over the recent period, from 2017 to 2022, the average annual growth rate is 2.2 percent, 0.1 percentage point higher than in previously published estimates (chart 1).