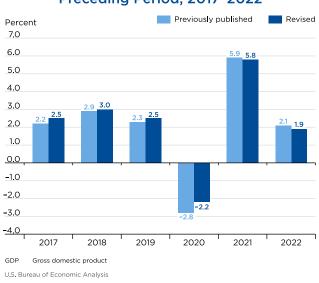

# **Updates to Annual NIPA Measures**

In general, the picture of the economy shown by the updated estimates is similar to the picture previously published (table 2). Over the recent period, from 2017 to 2022, the average annual growth rate is 2.2 percent, 0.1 percentage point higher than in previously published estimates (chart 1).