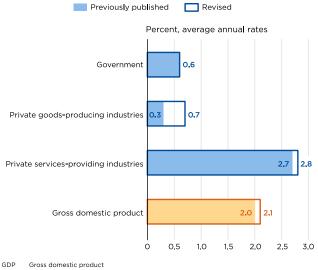

# **Updates to Annual NIPA Measures**

In general, the picture of the economy shown by the updated estimates is similar to the picture previously published (table 2). Over the recent period, from 2017 to 2022, the average annual growth rate is 2.2 percent, 0.1 percentage point higher than in previously published estimates (chart 1).