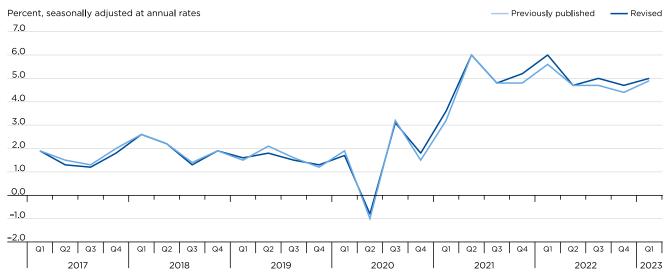

# **Updates to Annual NIPA Measures**

In general, the picture of the economy shown by the updated estimates is similar to the picture previously published (table 2). Over the recent period, from 2017 to 2022, the average annual growth rate is 2.2 percent, 0.1 percentage point higher than in previously published estimates (chart 1).