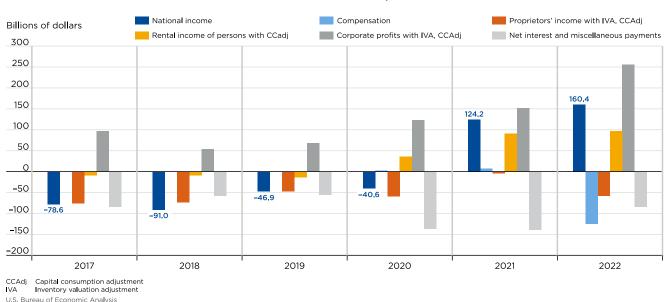

Notable source data updates and their impacts include the following:

- New Census Service Annual Survey (SAS) data for 2021 and revised SAS data for 2018 through 2020 replaced previously incorporated SAS data. SAS data impacted estimates of consumer spending for services and estimates of private fixed investment in intellectual property products as well as gross output for private services-producing industries.
- Revised IRS tabulations of tax returns for corporations and for sole proprietorships for 2020 and new IRS tabulations of tax returns data for 2021 for corporations, sole proprietorships, and partnerships affected estimates of corporate profits, proprietors' income, and net interest.
- New Census Annual Survey of Manufactures (ASM) data for 2021 replaced data from the Monthly Survey of Manufacturers' Shipments, Inventories, and Orders (M3) data. These data, as well as revised ASM data for 2020 and revised monthly M3 shipments and inventories data for 2018–2022, impacted estimates of private investment in equipment and inventories, as well as gross output for manufacturing industries.
- New Census Annual Retail Trade Survey (ARTS) data for 2021 replaced Census Monthly Retail Trade Survey data; these data and revised ARTS data for 2018–2020 impacted estimates of consumer spending for goods, private inventory investment, and gross output for the retail trade industry.
- Revised BLS QCEW data for 2018–2022 impacted estimates of private and government compensation.
- Revised USDA farm statistics for 2018–2022 impacted estimates of farm output, private inventory investment, and proprietors' income.
- Revised BEA International Transactions Accounts data for 2017–2022 impacted estimates of exports and imports of goods and services and income flows with the rest of the world.
- Revised Census Annual Survey of State and Local Government Finances data for fiscal years 2018–2020 and newly available data for 2021 impacted estimates of state and local government spending.