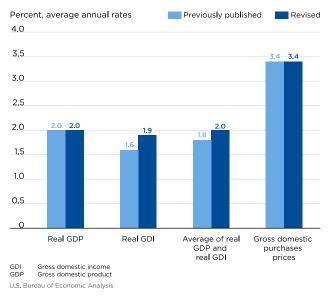

# **Updates to Annual NIPA Measures**

In general, the picture of the economy shown by the updated estimates is similar to the picture previously published (table 2). Over the recent period, from 2017 to 2022, the average annual growth rate is 2.2 percent, 0.1 percentage point higher than in previously published estimates (chart 1).