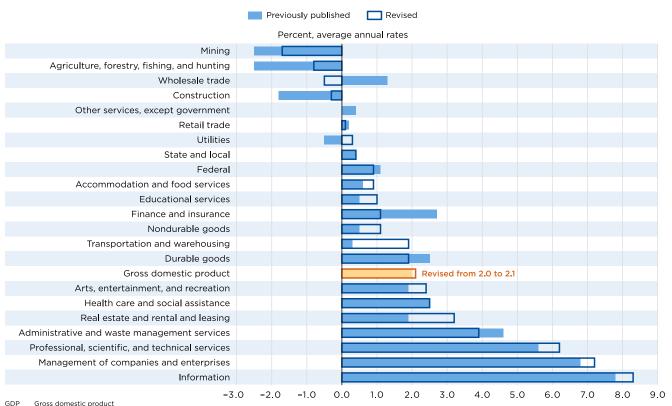

# **Updates to Annual NIPA Measures**

In general, the picture of the economy shown by the updated estimates is similar to the picture previously published (table 2). Over the recent period, from 2017 to 2022, the average annual growth rate is 2.2 percent, 0.1 percentage point higher than in previously published estimates (chart 1).