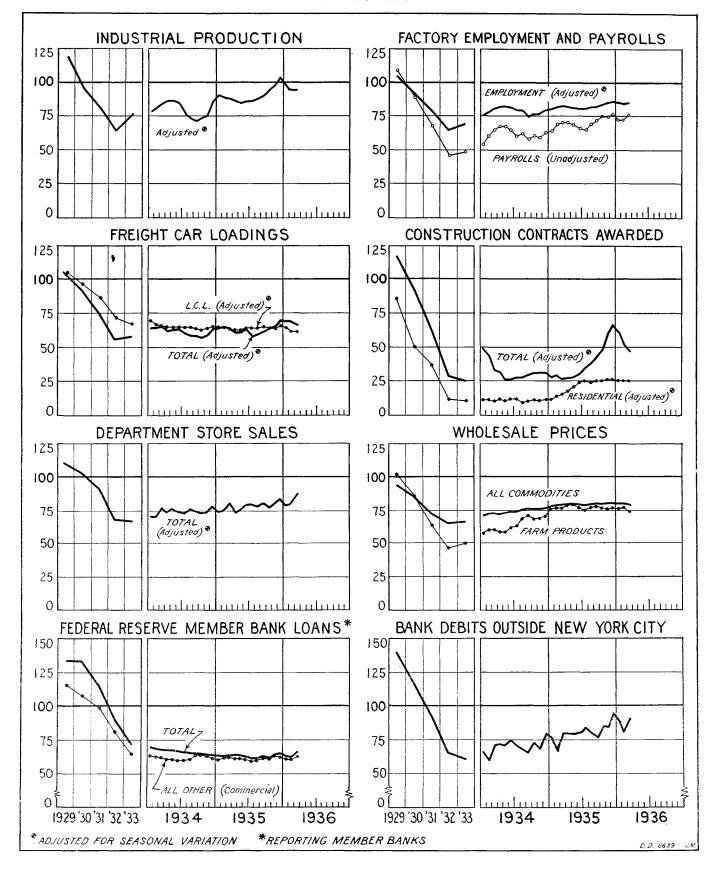

# **Business Indicators**

1923 - 25 = 100

# **Business Situation Summarized**

BUSINESS has moved forward over a broad front seasonally adjusted index of department store sales rose manufacturing output has been accompanied by gains eral merchandise and new passenger automobile sales in factory employment and pay rolls. Expansion has been pronounced in the durable goods industries, with construction activity making noteworthy progress. The volume of construction, however, still remains low. of slightly more-than-seasonal proportions was revealed

Production of steel ingots, which increased seasonally in March despite the hampering influences of the floods, has advanced rapidly during April to reach a level approximating 88 percent of the 1929 average. This improvement, as pointed out on page 14, has been based on the expansion in production which has occurred in a wide range of metal-consuming industries. Automobile production has increased steadily and substantially through April, while the output of cement, lumber, and allied building materials has been stimulated by the increasing volume of construction. Production in the textile and other industries producing consumers' goods has not changed materially, being maintained at a relatively high rate. The only major industry recording a marked reduction in output since February has been the coal mining industry.

unusually large gains for this period of the year. The reduction in the income of bondholders.

this spring. The more-than-seasonal increase in 10 percent from February to March; rural sales of genwere up 15 percent and 12 percent, respectively, on the same basis of comparison.

> An increase in employment and pay rolls in March by the usual monthly survey of the Department of Labor, and further increases have probably occurred during April. While both the number at work and the volume of pay rolls are higher than a year ago, progress in reabsorbing the unemployed into industrial and other occupations is slow, necessitating continued heavy expenditures by the Government for relief.

> Cash income received from farm marketings in March was higher than that realized in February on a seasonally adjusted basis. For the first quarter the increase in cash income from farm marketings over that of the same period of 1935 amounted to 18 percent.

Stock prices have moved irregularly lower during April, notwithstanding the generally favorable first quarter earnings statements and the improved trend of business activity. Corporation refunding opera-Reports for March and the first part of April record tions proceeded on a large scale during April, with the a sharp increase in the value of retail trade. The financing resulting in an important saving of interest major monthly indexes of sales for March all showed charges for the corporations and in a corresponding

#### MONTHLY BUSINESS INDEXES

|                                                                                                       |                                                    | Indu                                               | strial                                                    | produc                                             | tion                                                |                                                           | Factor<br>ploys<br>and pa                                                    | nent                                                                                   | Frei<br>car lo:                                          | ght-<br>idings                                           |                                                          | l sales<br>ue,<br>isted                                                                     | Fore<br>trade,<br>adjus                                  | value.                                                   | New                                                                                    | ts, all                                                        | Cash<br>inco                                                                           |                                                                                        | 3x, 784                                                                                |
|-------------------------------------------------------------------------------------------------------|----------------------------------------------------|----------------------------------------------------|-----------------------------------------------------------|----------------------------------------------------|-----------------------------------------------------|-----------------------------------------------------------|------------------------------------------------------------------------------|----------------------------------------------------------------------------------------|----------------------------------------------------------|----------------------------------------------------------|----------------------------------------------------------|---------------------------------------------------------------------------------------------|----------------------------------------------------------|----------------------------------------------------------|----------------------------------------------------------------------------------------|----------------------------------------------------------------|----------------------------------------------------------------------------------------|----------------------------------------------------------------------------------------|----------------------------------------------------------------------------------------|
|                                                                                                       | Una                                                | adjust                                             | ed 1                                                      | Ad                                                 | justed                                              | 1 2                                                       | oloy-                                                                        | rolls,                                                                                 | Total                                                    | Mer-<br>chan-<br>dise,                                   | stores                                                   | mer-                                                                                        |                                                          |                                                          | outside<br>City                                                                        | ontra                                                          |                                                                                        |                                                                                        | ities                                                                                  |
| Year and month                                                                                        | Total                                              | Manufactures                                       | Minerals                                                  | Total                                              | Manufactures                                        | Minerals                                                  | Number of employ-<br>ees, adjusted <sup>1</sup>                              | Amount of pay rolls,<br>unadjusted                                                     | Adjusted 1                                               | Adjusted 1                                               | Department sto                                           | Rural, general<br>chandise                                                                  | Exports                                                  | Imports                                                  | Bank debits o                                                                          | Construction contracts, types, value, adjusted                 | Unadjusted                                                                             | Adjusted 2                                                                             | Wholesale price index, commodities                                                     |
|                                                                                                       | ,                                                  |                                                    |                                                           | M                                                  | onthly                                              | avera                                                     | ge, 19 <b>2</b> 3-                                                           | 25=100                                                                                 |                                                          |                                                          |                                                          | 1929-31<br>=100                                                                             | Month                                                    | ly avera                                                 | ge, 1923-                                                                              | 25=100                                                         | Mon<br>aver<br>1924-29                                                                 | age,                                                                                   | Monthly<br>average,<br>1926=100                                                        |
| 1929: March<br>1930: March<br>1931: March<br>1931: March<br>1932: March<br>1933: March<br>1934: March | 124<br>106<br>89<br>68<br>60<br>87                 | 126<br>109<br>91<br>66<br>58<br>86                 | 101<br>91<br>82<br>78<br>74<br>91                         | 118<br>103<br>87<br>67<br>59<br>84                 | 120<br>104<br>87<br>64<br>56<br>82                  | 109<br>98<br>89<br>85<br>81<br>100                        | 104. 0<br>96. 8<br>81. 0<br>68. 4<br>58. 9<br>81. 1                          | 111. 6<br>98. 8<br>75. 6<br>53. 1<br>37. 1<br>64. 7                                    | 105<br>96<br>80<br>61<br>50<br>66                        | 105<br>100<br>89<br>75<br>62<br>66                       | 112<br>107<br>98<br>73<br>57<br>78                       | 138. 8<br>107. 1<br>85. 1<br>65. 6<br>47. 5<br>79. 6                                        | 128<br>96<br>62<br>40<br>28<br>50                        | 116<br>84<br>59<br>37<br>26<br>44                        | 142. 4<br>126. 6<br>98. 4<br>69. 6<br>48. 7<br>71. 4                                   | 121<br>102<br>77<br>26<br>14<br>33                             | 86. 5<br>76. 0<br>60. 0<br>43. 0<br>33. 0<br>49. 0                                     | 102. 5<br>87. 5<br>69. 5<br>51. 5<br>38. 0<br>58. 5                                    | 96. 1<br>90. 2<br>76. 0<br>66. 0<br>60. 2<br>73. 7                                     |
| March April May June June August September October November December                                  | 91<br>89<br>87<br>86<br>83<br>87<br>90<br>97<br>97 | 91<br>91<br>87<br>84<br>83<br>87<br>89<br>96<br>98 | 90<br>79<br>88<br>97<br>84<br>85<br>92<br>100<br>95<br>96 | 88<br>86<br>85<br>86<br>86<br>87<br>90<br>95<br>98 | 86<br>84<br>84<br>86<br>88<br>91<br>95<br>98<br>104 | 97<br>87<br>89<br>98<br>84<br>81<br>87<br>93<br>92<br>101 | 82.7<br>82.4<br>81.4<br>80.1<br>80.6<br>81.8<br>81.9<br>83.7<br>84.8<br>85.6 | 70. 8<br>70. 8<br>68. 5<br>66. 4<br>65. 4<br>69. 7<br>72. 2<br>75. 0<br>74. 5<br>76. 6 | 65<br>61<br>61<br>63<br>58<br>60<br>62<br>64<br>66<br>71 | 64<br>63<br>63<br>64<br>64<br>65<br>64<br>65<br>64<br>66 | 82<br>73<br>76<br>80<br>80<br>78<br>81<br>77<br>81<br>84 | 97. 4<br>101. 0<br>93. 1<br>99. 7<br>97. 0<br>92. 8<br>104. 8<br>104. 6<br>103. 7<br>109. 8 | 48<br>45<br>46<br>50<br>52<br>49<br>50<br>48<br>62<br>56 | 49<br>49<br>52<br>51<br>59<br>54<br>53<br>58<br>52<br>58 | 79. 9<br>78. 3<br>78. 9<br>80. 1<br>83. 9<br>78. 8<br>76. 1<br>85. 4<br>84. 6<br>94. 7 | 26<br>27<br>27<br>27<br>30<br>35<br>38<br>43<br>48<br>60<br>67 | 51. 0<br>55. 5<br>57. 0<br>52. 0<br>53. 5<br>64. 5<br>75. 5<br>94. 0<br>78. 0<br>70. 5 | 60. 0<br>69. 0<br>64. 0<br>60. 0<br>60. 5<br>62. 5<br>63. 5<br>67. 0<br>66. 5<br>66. 0 | 79. 4<br>80. 1<br>80. 2<br>79. 8<br>79. 4<br>80. 5<br>80. 7<br>80. 5<br>80. 6<br>80. 9 |
| January<br>February<br><b>March</b>                                                                   | 96<br>96<br><b>97</b>                              | 95<br>94<br><b>99</b>                              | 100<br>106<br>88                                          | 98<br>95<br><b>94</b>                              | 97<br>93<br><b>94</b>                               | 103<br>109<br><b>94</b>                                   | 84. 9<br>83. 9<br>84. 3                                                      | 72. 2<br>72. 3<br>75. 7                                                                | 70<br>70<br><b>66</b>                                    | 64<br>62<br>62                                           | 79<br>80<br>88                                           | 96. 3<br>93. 0<br><b>106. 7</b>                                                             | 51<br>53<br>51                                           | 57<br>60<br>55                                           | 88. 7<br>80. 0<br>90. \$                                                               | 61<br>52<br>47                                                 | 66. 0<br>55. 0<br><b>60. 5</b>                                                         | 68. 0<br>65. 5<br><b>69. 0</b>                                                         | 80. 6<br>80. 6<br><b>79. 6</b>                                                         |
| First quarter average: 1934                                                                           | 82<br>90<br>96                                     | 81<br>90<br>96                                     | 89<br>91<br>98                                            |                                                    |                                                     |                                                           | 77. 4<br>80. 9<br>83. 5                                                      | 59. 8<br>68. 0<br>73. 4                                                                | 61<br>60<br>63                                           | 66<br>63<br>61                                           | 63<br>64<br>69                                           | 71. 0<br>81. 7<br>87. 8                                                                     | 46<br>46<br>50                                           | 44<br>51<br>60                                           | 66, 0<br>74, 1<br>86, 4                                                                | 37<br>24<br>47                                                 | 48. 7<br>50. 5<br>60. 5                                                                |                                                                                        | 73. 2<br>79. 2<br>80. 3                                                                |