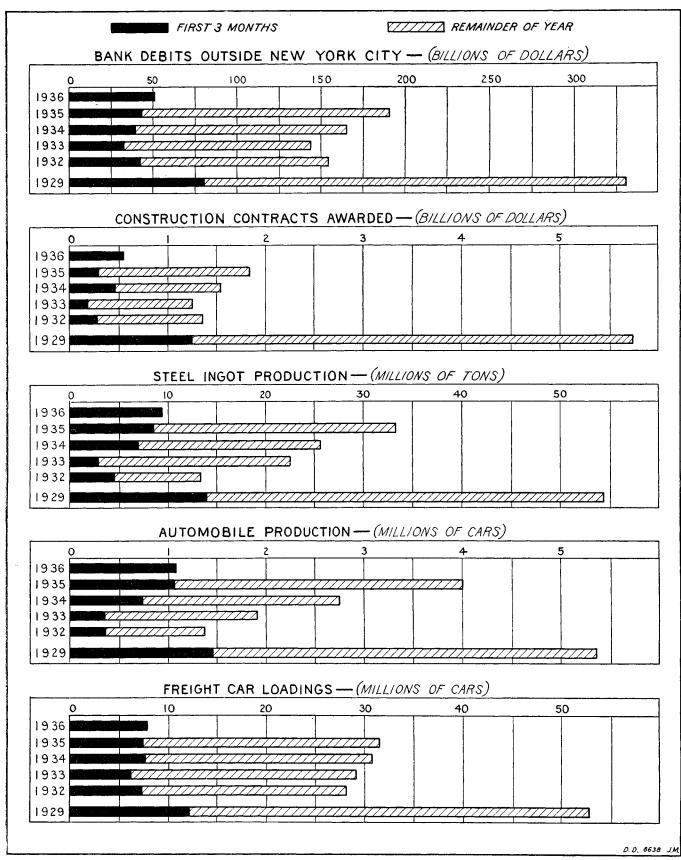

# **Business Situation Summarized**

BUSINESS has moved forward over a broad front seasonally adjusted index of department store sales rose manufacturing output has been accompanied by gains eral merchandise and new passenger automobile sales in factory employment and pay rolls. Expansion has been pronounced in the durable goods industries, with construction activity making noteworthy progress. The volume of construction, however, still remains low. of slightly more-than-seasonal proportions was revealed

Production of steel ingots, which increased seasonally in March despite the hampering influences of the floods, has advanced rapidly during April to reach a level approximating 88 percent of the 1929 average. This improvement, as pointed out on page 14, has been based on the expansion in production which has occurred in a wide range of metal-consuming industries. Automobile production has increased steadily and substantially through April, while the output of cement, lumber, and allied building materials has been stimulated by the increasing volume of construction. Production in the textile and other industries producing consumers' goods has not changed materially, being maintained at a relatively high rate. The only major industry recording a marked reduction in output since February has been the coal mining industry.